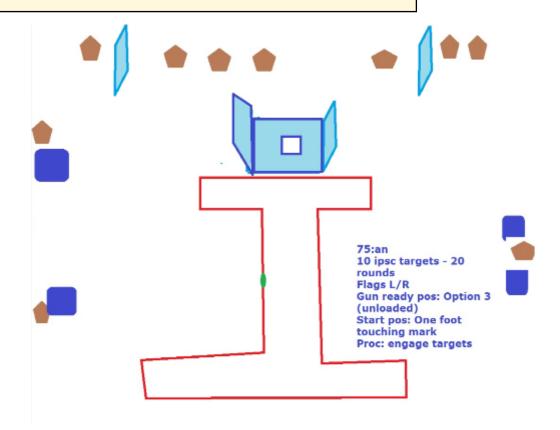

#### 3.75m

| CoF     | Comstock - Medium          | Points     | 100 p  |
|---------|----------------------------|------------|--------|
| Targets | 10 paper, Total 10 targets | Min rounds | 20     |
| Firearm | Rifle                      | Match-%    | 24.69% |

| Procedure               | Start with one foot touching weight.                   |
|-------------------------|--------------------------------------------------------|
| Starting position       | Standing                                               |
| Firearm ready condition | Option 1                                               |
| Start on                | Audible signal                                         |
| Stop on                 | Last shot                                              |
| Penalties               | As per current edition of rules                        |
| Safety angles           | L/R                                                    |
| Setup notes             | Chaptin Court It https://shapting.gov/ 2005 00 40 0440 |