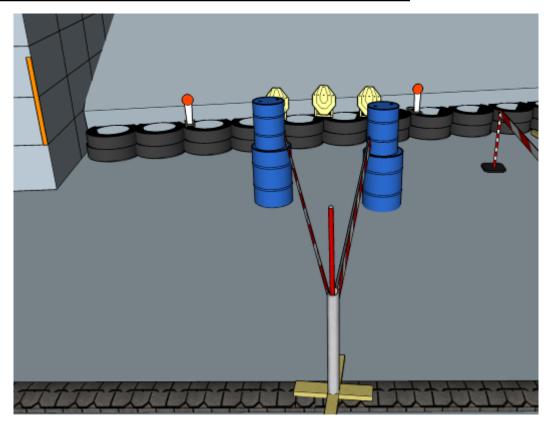

# 1. Side to side, skip it, slide

| CoF     | Comstock - Short                   | Points     | 40 p  |
|---------|------------------------------------|------------|-------|
| Targets | 3 paper, 2 popper, Total 5 targets | Min rounds | 8     |
| Firearm | Handgun                            | Match-%    | 9.52% |

| Procedure               | On start signal engage all targets as they become visible within the demarcated area. Red/white tape = walls extending up/down to infinity. Tirethreads on ground = faultline |
|-------------------------|-------------------------------------------------------------------------------------------------------------------------------------------------------------------------------|
| Starting position       | Anywhere in demarcated area                                                                                                                                                   |
| Firearm ready condition | Loaded and holstered                                                                                                                                                          |
| Start on                | Audible signal                                                                                                                                                                |
| Stop on                 | Last shot                                                                                                                                                                     |
| Penalties               | As per current edition of rules                                                                                                                                               |
| Safety angles           | L: Color on wall, R: 90deg when facing berm/wooden box, V: top of berm, but 20 degrees over horizontal when reloading                                                         |
| Setup notes             | Shootin Score It https://ehootrecoreit.com 2025.09.05.07:00                                                                                                                   |