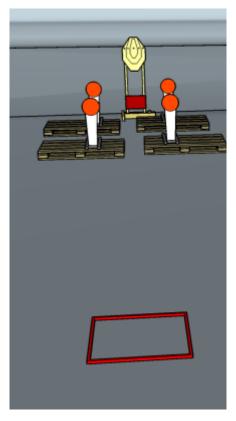

### 5. Hang on

| CoF     | Comstock - Short         | Points     | 40 p  |
|---------|--------------------------|------------|-------|
| Targets | 4 paper, Total 4 targets | Min rounds | 8     |
| Firearm | Handgun                  | Match-%    | 9.52% |

| Procedure               | On start signal engage all targets as they become visible within the demarcated area. Red/white tape = walls extending up/down to infinity. Shooter must hold on to strap with one hand at all time when shooting! |
|-------------------------|--------------------------------------------------------------------------------------------------------------------------------------------------------------------------------------------------------------------|
| Starting position       | In center of wall, holding strap                                                                                                                                                                                   |
| Firearm ready condition | Loaded and holstered                                                                                                                                                                                               |
| Start on                | Audible signal                                                                                                                                                                                                     |
| Stop on                 | Last shot                                                                                                                                                                                                          |
| Penalties               | As per current edition of rules                                                                                                                                                                                    |
| Safety angles           | L/R: 90deg when facing berm, vertical: top of berm, but max 20 degrees over horizontal when reloading                                                                                                              |
| Setup notes             |                                                                                                                                                                                                                    |