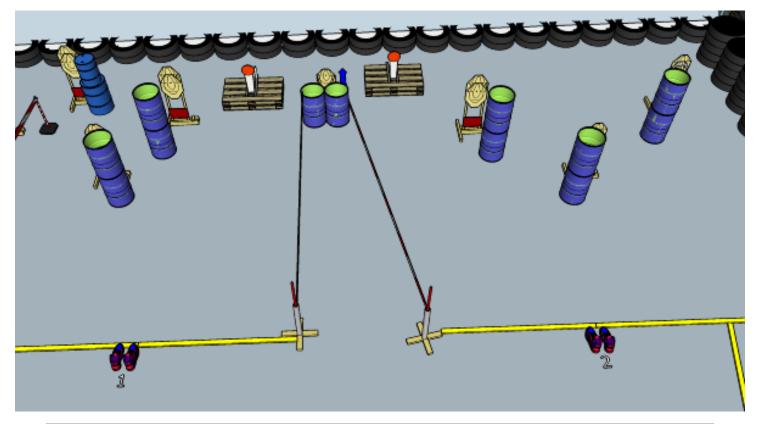

# 6. Almost symmetrical

| CoF     | Comstock - Long                                  | Points     | 140 p  |
|---------|--------------------------------------------------|------------|--------|
| Targets | 13 paper, 2 popper, 3 no-shoot, Total 15 targets | Min rounds | 28     |
| Firearm | Handgun                                          | Match-%    | 33.33% |

| Procedure               | On start signal engage all targets as they become visible within the demarcated area. Red/white tape = walls extending up/down to infinity. |
|-------------------------|---------------------------------------------------------------------------------------------------------------------------------------------|
| Starting position       | Center of faultline, pos 1 or 2, toes touching mark. RO demo                                                                                |
| Firearm ready condition | Loaded and holstered                                                                                                                        |
| Start on                | Audible signal                                                                                                                              |
| Stop on                 | Last shot                                                                                                                                   |
| Penalties               | As per current edition of rules                                                                                                             |
| Safety angles           | L/R: 90deg when facing berm, vertical: top of berm, but max 20 degrees over horizontal when reloading                                       |
| Setup notes             | Chaptin Court It https://shaptinggrift.com. 2005.00.05.07.00                                                                                |