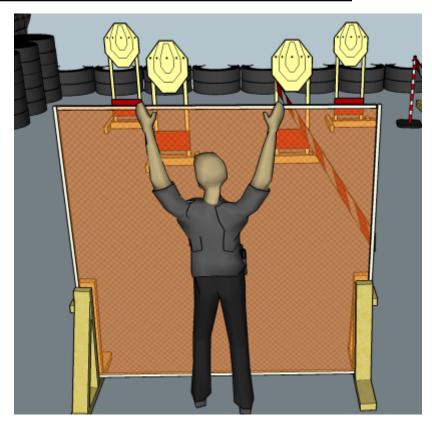

### 5. Hang on

| CoF     | Comstock - Short         | Points     | 40 p  |
|---------|--------------------------|------------|-------|
| Targets | 4 paper, Total 4 targets | Min rounds | 8     |
| Firearm | Handgun                  | Match-%    | 9.52% |

| Procedure               | On start signal engage all targets as they become visible within the demarcated area. Red/white tape = walls extending up/down to infinity. Shooter must hold on to strap with one hand at all time when shooting! |
|-------------------------|--------------------------------------------------------------------------------------------------------------------------------------------------------------------------------------------------------------------|
| Starting position       | In center of wall, holding strap                                                                                                                                                                                   |
| Firearm ready condition | Loaded and holstered                                                                                                                                                                                               |
| Start on                | Audible signal                                                                                                                                                                                                     |
| Stop on                 | Last shot                                                                                                                                                                                                          |
| Penalties               | As per current edition of rules                                                                                                                                                                                    |
| Safety angles           | L/R: 90deg when facing berm, vertical: top of berm, but max 20 degrees over horizontal when reloading                                                                                                              |
| Setup notes             |                                                                                                                                                                                                                    |