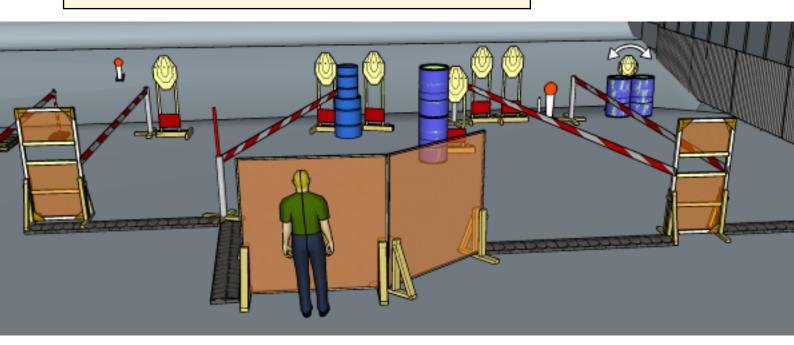

# 6. Almost symmetrical

| CoF     | Comstock - Long                                  | Points     | 140 p  |
|---------|--------------------------------------------------|------------|--------|
| Targets | 13 paper, 2 popper, 3 no-shoot, Total 15 targets | Min rounds | 28     |
| Firearm | Handgun                                          | Match-%    | 33.33% |

| Procedure               | On start signal engage all targets as they become visible within the demarcated area. Red/white tape = walls extending up/down to infinity. |
|-------------------------|---------------------------------------------------------------------------------------------------------------------------------------------|
| Starting position       | Center of faultline, pos 1 or 2, toes touching mark. RO demo                                                                                |
| Firearm ready condition | Loaded and holstered                                                                                                                        |
| Start on                | Audible signal                                                                                                                              |
| Stop on                 | Last shot                                                                                                                                   |
| Penalties               | As per current edition of rules                                                                                                             |
| Safety angles           | L/R: 90deg when facing berm, vertical: top of berm, but max 20 degrees over horizontal when reloading                                       |
| Setup notes             | Chaptin Court It https://shaptinggrift.com. 2005.00.05.07.00                                                                                |