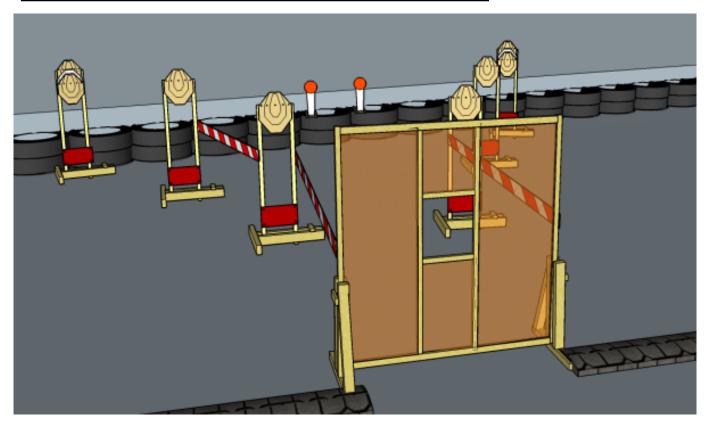

#### 2. V for Vendetta

| CoF     | Comstock - Medium                               | Points     | 90 p   |
|---------|-------------------------------------------------|------------|--------|
| Targets | 8 paper, 2 popper, 2 no-shoot, Total 10 targets | Min rounds | 18     |
| Firearm | Handgun                                         | Match-%    | 21.43% |

| Procedure               | On start signal engage all targets as they become visible within the demarcated area. Red/white tape = walls extending up/down to infinity. Tirethreads on ground = faultline |
|-------------------------|-------------------------------------------------------------------------------------------------------------------------------------------------------------------------------|
| Starting position       | Loaded and holstered in center of wall                                                                                                                                        |
| Firearm ready condition | Loaded and holstered                                                                                                                                                          |
| Start on                | Audible signal                                                                                                                                                                |
| Stop on                 | Last shot                                                                                                                                                                     |
| Penalties               | As per current edition of rules                                                                                                                                               |
| Safety angles           | L: Color on wall, R: 90deg when facing berm/wooden box, V: top of berm, but 20 degrees over horizontal when reloading                                                         |
| Setup notes             |                                                                                                                                                                               |