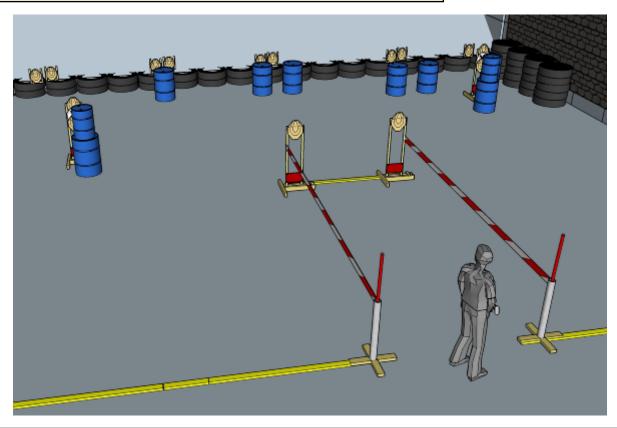

# 5. Step to the side

| CoF     | Comstock - Medium                    | Points     | 70 p   |
|---------|--------------------------------------|------------|--------|
| Targets | 7 paper, 2 no-shoot, Total 7 targets | Min rounds | 14     |
| Firearm | Rifle                                | Match-%    | 15.38% |

| Procedure               | On start signal engage all targets as they become visible within the demarcated area. Red/white tape = walls extending up/down to infinity. |
|-------------------------|---------------------------------------------------------------------------------------------------------------------------------------------|
| Starting position       | Standing anywhere in demarcated area, butt of rifle on hip                                                                                  |
| Firearm ready condition | 1                                                                                                                                           |
| Start on                | Audible signal                                                                                                                              |
| Stop on                 | Last shot                                                                                                                                   |
| Penalties               | As per current edition of rules                                                                                                             |
| Safety angles           | L/R: 90deg when facing berm, vertical: top of berm, but max 20 degrees over horizontal when reloading                                       |
| Setup notes             | Chartle Coase It https://sheetreesesit.com. 2005 00 05 40 05                                                                                |