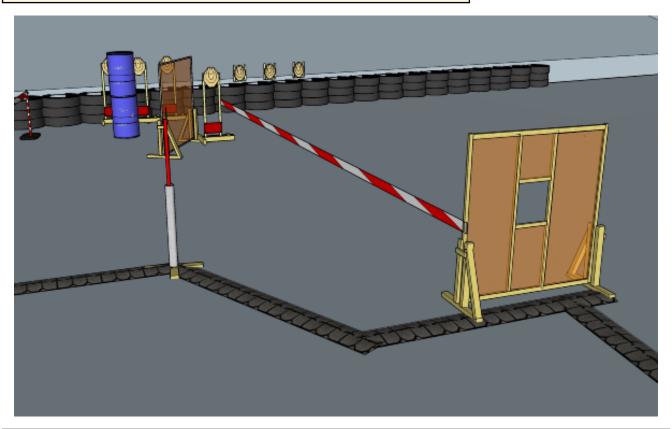

### 2. The inbetween

| CoF     | Comstock - Medium        | Points     | 70 p   |
|---------|--------------------------|------------|--------|
| Targets | 7 paper, Total 7 targets | Min rounds | 14     |
| Firearm | Rifle                    | Match-%    | 15.38% |

| Procedure               | On start signal engage all targets as they become visible within the demarcated area. Red/white tape = walls extending up/down to infinity. Tirethreads on ground = faultline. Tirethreads on ground = faultline |
|-------------------------|------------------------------------------------------------------------------------------------------------------------------------------------------------------------------------------------------------------|
| Starting position       | Standing anywhere in demarcated area                                                                                                                                                                             |
| Firearm ready condition | 1                                                                                                                                                                                                                |
| Start on                | Audible signal                                                                                                                                                                                                   |
| Stop on                 | Last shot                                                                                                                                                                                                        |
| Penalties               | As per current edition of rules                                                                                                                                                                                  |
| Safety angles           | L: Color on wall, R: 90deg when facing berm/wooden box, V: top of berm, but 20 degrees over horizontal when reloading                                                                                            |
| Setup notes             |                                                                                                                                                                                                                  |