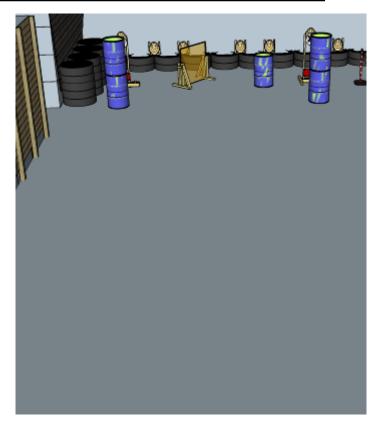

# 1. Through and through

| CoF     | Comstock - Medium                    | Points     | 70 p   |
|---------|--------------------------------------|------------|--------|
| Targets | 7 paper, 1 no-shoot, Total 7 targets | Min rounds | 14     |
| Firearm | Rifle                                | Match-%    | 15.38% |

| Procedure               | On start signal engage all targets as they become visible within the demarcated area. Red/white tape = walls extending up/down to infinity. Tirethreads on ground = faultline. Shots to right of wall must be fired through apertures |
|-------------------------|---------------------------------------------------------------------------------------------------------------------------------------------------------------------------------------------------------------------------------------|
| Starting position       | Standing anywhere in demarcated area, butt of rifle on hip                                                                                                                                                                            |
| Firearm ready condition | 2                                                                                                                                                                                                                                     |
| Start on                | Audible signal                                                                                                                                                                                                                        |
| Stop on                 | Last shot                                                                                                                                                                                                                             |
| Penalties               | As per current edition of rules                                                                                                                                                                                                       |
| Safety angles           | L: Color on wall, R: 90deg when facing berm/wooden box, V: top of berm, but 20 degrees over horizontal when reloading                                                                                                                 |
| Setup notes             |                                                                                                                                                                                                                                       |