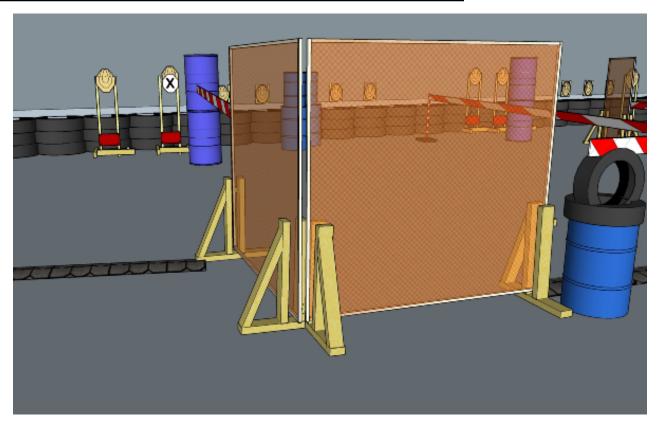

# 1. Through and through

| CoF     | Comstock - Medium                    | Points     | 70 p   |
|---------|--------------------------------------|------------|--------|
| Targets | 7 paper, 1 no-shoot, Total 7 targets | Min rounds | 14     |
| Firearm | Rifle                                | Match-%    | 15.38% |

| Procedure               | On start signal engage all targets as they become visible within the demarcated area. Red/white tape = walls extending up/down to infinity. Tirethreads on ground = faultline. Shots to right of wall must be fired through apertures |
|-------------------------|---------------------------------------------------------------------------------------------------------------------------------------------------------------------------------------------------------------------------------------|
| Starting position       | Standing anywhere in demarcated area, butt of rifle on hip                                                                                                                                                                            |
| Firearm ready condition | 2                                                                                                                                                                                                                                     |
| Start on                | Audible signal                                                                                                                                                                                                                        |
| Stop on                 | Last shot                                                                                                                                                                                                                             |
| Penalties               | As per current edition of rules                                                                                                                                                                                                       |
| Safety angles           | L: Color on wall, R: 90deg when facing berm/wooden box, V: top of berm, but 20 degrees over horizontal when reloading                                                                                                                 |
| Setup notes             |                                                                                                                                                                                                                                       |