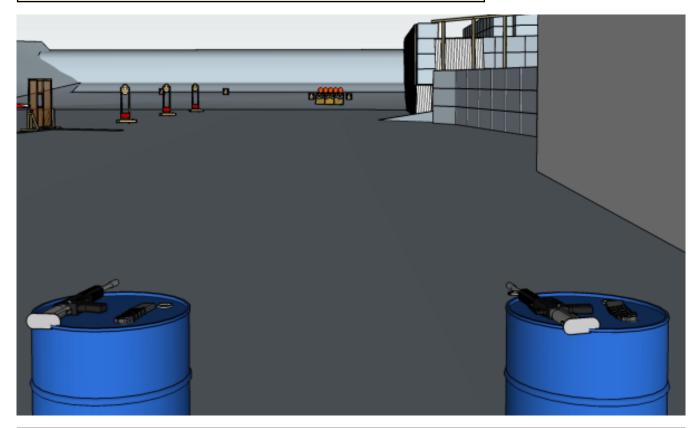

#### 4. Rack 'em down

| CoF     | Comstock - Short                               | Points     | 45 p  |
|---------|------------------------------------------------|------------|-------|
| Targets | 2 paper, 5 popper, 5 no-shoot, Total 7 targets | Min rounds | 9     |
| Firearm | Rifle                                          | Match-%    | 9.89% |

| Procedure               | On start signal engage all targets as they become visible within the demarcated area. Rifle and first magazine to be used on opposite barrels |
|-------------------------|-----------------------------------------------------------------------------------------------------------------------------------------------|
| Starting position       | Standing between barrels                                                                                                                      |
| Firearm ready condition | 3                                                                                                                                             |
| Start on                | Audible signal                                                                                                                                |
| Stop on                 | Last shot                                                                                                                                     |
| Penalties               | As per current edition of rules                                                                                                               |
| Safety angles           | L: Wooden box on ground, R: Wall when facing berm to end of wall/road start, V: Top of berm, 20 degrees over horizontal when reloading        |
| Setup notes             | Shootin Score It https://ehactrooperit.com 2025.09.05.10:06                                                                                   |