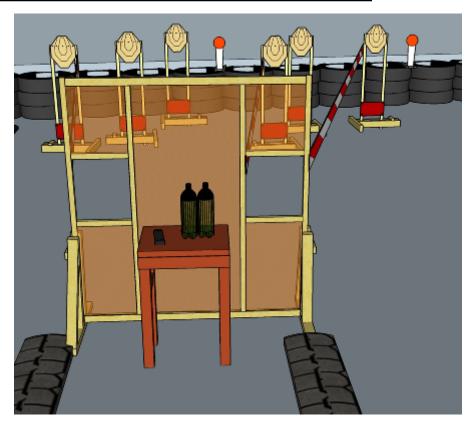

# 2. Loafers

| CoF     | Comstock - Medium                  | Points     | 70 p   |
|---------|------------------------------------|------------|--------|
| Targets | 6 paper, 2 popper, Total 8 targets | Min rounds | 14     |
| Firearm | Handgun                            | Match-%    | 15.73% |

| Procedure               | On start signal engage all targets as they become visible within the demarcated area. Red/white tape = walls extending up/down to infinity. Tirethreads on ground = faultline. Bottles MUST be held in ONE HAND when shooting, failure to hold = procedure per shot fired |
|-------------------------|---------------------------------------------------------------------------------------------------------------------------------------------------------------------------------------------------------------------------------------------------------------------------|
| Starting position       | In front of table, 1st mag to be used on table,                                                                                                                                                                                                                           |
| Firearm ready condition | 3, holstered                                                                                                                                                                                                                                                              |
| Start on                | Audible signal                                                                                                                                                                                                                                                            |
| Stop on                 | Last shot                                                                                                                                                                                                                                                                 |
| Penalties               | As per current edition of rules                                                                                                                                                                                                                                           |
| Safety angles           | L: Color on wall, R: 90deg when facing berm/wooden box, V: top of berm, but 20 degrees over horizontal when reloading                                                                                                                                                     |
| Setup notes             | Shoot'n Score It https://shootpscoreit.com 2025.08-05 17:10                                                                                                                                                                                                               |