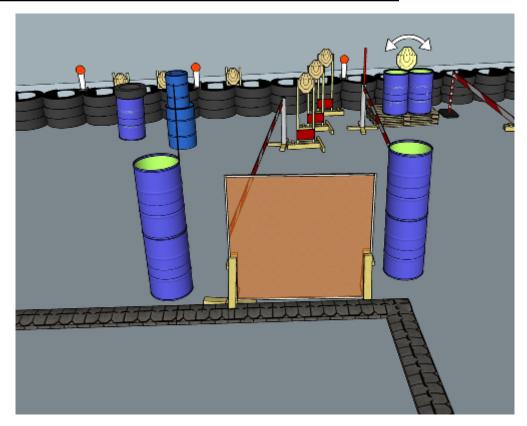

## 1. Shoes

| CoF     | Comstock - Medium                   | Points     | 85 p   |
|---------|-------------------------------------|------------|--------|
| Targets | 7 paper, 3 popper, Total 10 targets | Min rounds | 17     |
| Firearm | Handgun                             | Match-%    | 19.10% |

| Procedure               | On start signal engage all targets as they become visible within the demarcated area. Red/white tape = walls extending up/down to infinity. Tirethreads on ground = faultline |
|-------------------------|-------------------------------------------------------------------------------------------------------------------------------------------------------------------------------|
| Starting position       | Anywhere                                                                                                                                                                      |
| Firearm ready condition | 1, loaded and holstered                                                                                                                                                       |
| Start on                | Audible signal                                                                                                                                                                |
| Stop on                 | Last shot                                                                                                                                                                     |
| Penalties               | As per current edition of rules                                                                                                                                               |
| Safety angles           | L: Color on wall, R: 90deg when facing berm/wooden box, V: top of berm, but 20 degrees over horizontal when reloading                                                         |
| Setup notes             | Shootin Score It https://ehootinecoreit.com 2025-08-05 17:10                                                                                                                  |