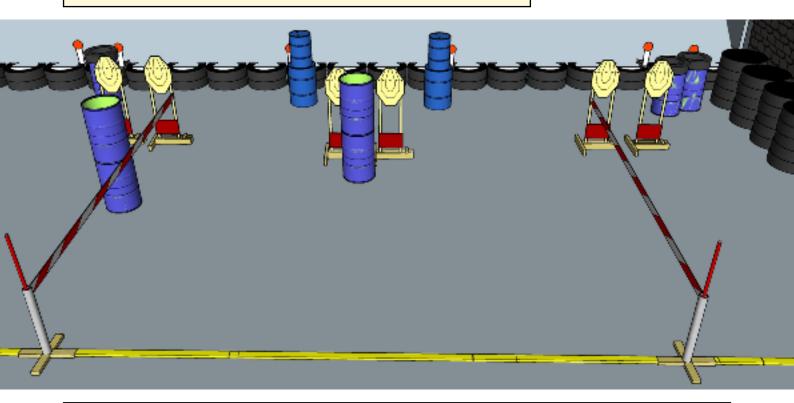

# 2. Loafers

| CoF     | Comstock - Medium                  | Points     | 70 p   |
|---------|------------------------------------|------------|--------|
| Targets | 6 paper, 2 popper, Total 8 targets | Min rounds | 14     |
| Firearm | Handgun                            | Match-%    | 15.73% |

| Procedure               | On start signal engage all targets as they become visible within the demarcated area. Red/white tape = walls extending up/down to infinity. Tirethreads on ground = faultline. Bottles MUST be held in ONE HAND when shooting, failure to hold = procedure per shot fired |
|-------------------------|---------------------------------------------------------------------------------------------------------------------------------------------------------------------------------------------------------------------------------------------------------------------------|
| Starting position       | In front of table, 1st mag to be used on table,                                                                                                                                                                                                                           |
| Firearm ready condition | 3, holstered                                                                                                                                                                                                                                                              |
| Start on                | Audible signal                                                                                                                                                                                                                                                            |
| Stop on                 | Last shot                                                                                                                                                                                                                                                                 |
| Penalties               | As per current edition of rules                                                                                                                                                                                                                                           |
| Safety angles           | L: Color on wall, R: 90deg when facing berm/wooden box, V: top of berm, but 20 degrees over horizontal when reloading                                                                                                                                                     |
| Setup notes             | Shoot'n Score It https://shootpscoreit.com 2025.08-05 17:10                                                                                                                                                                                                               |