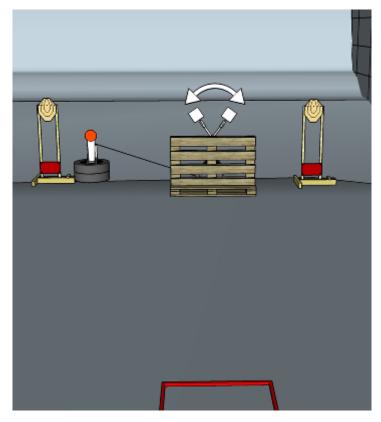

#### 4. Jordans

| CoF     | Comstock - Short                                         | Points     | 35 p  |
|---------|----------------------------------------------------------|------------|-------|
| Targets | 2 paper, 1 popper, 2 plates, 3 no-shoot, Total 5 targets | Min rounds | 7     |
| Firearm | Handgun                                                  | Match-%    | 7.87% |

| Procedure               | On start signal engage all targets as they become visible within the demarcated area. All shots must be fired from within box          |
|-------------------------|----------------------------------------------------------------------------------------------------------------------------------------|
| Starting position       | In box                                                                                                                                 |
| Firearm ready condition | 1, Loaded and holstered                                                                                                                |
| Start on                | Audible signal                                                                                                                         |
| Stop on                 | Last shot                                                                                                                              |
| Penalties               | As per current edition of rules                                                                                                        |
| Safety angles           | L: Wooden box on ground, R: Wall when facing berm to end of wall/road start, V: Top of berm, 20 degrees over horizontal when reloading |
| Setup notes             | Chaptha Coord It https://shaptageorit.com. 2005 00 05 47/40                                                                            |