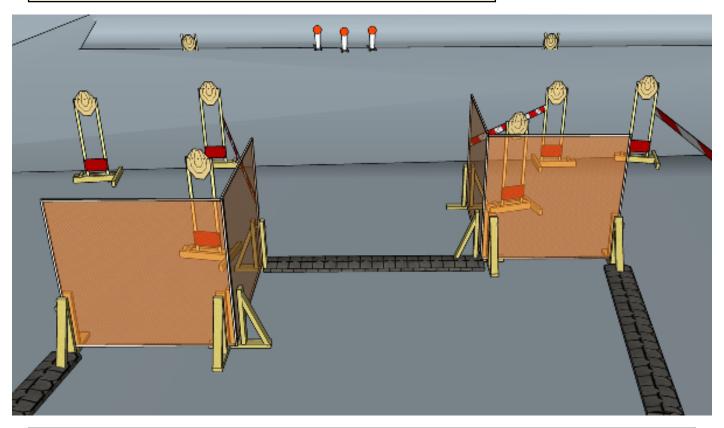

# 3. Boots

| CoF     | Comstock - Medium                   | Points     | 95 p   |
|---------|-------------------------------------|------------|--------|
| Targets | 8 paper, 3 popper, Total 11 targets | Min rounds | 19     |
| Firearm | Handgun                             | Match-%    | 21.35% |

| Procedure               | On start signal engage all targets as they become visible within the demarcated area. Red/white tape = walls extending up/down to infinity. Tirethreads on ground = faultline |
|-------------------------|-------------------------------------------------------------------------------------------------------------------------------------------------------------------------------|
| Starting position       | Anywhere                                                                                                                                                                      |
| Firearm ready condition | 1, loaded and holstered                                                                                                                                                       |
| Start on                | Audible signal                                                                                                                                                                |
| Stop on                 | Last shot                                                                                                                                                                     |
| Penalties               | As per current edition of rules                                                                                                                                               |
| Safety angles           | L: Wooden box on ground, R: Wall when facing berm to end of wall/road start, V: Top of berm, 20 degrees over horizontal when reloading                                        |
| Setup notes             |                                                                                                                                                                               |