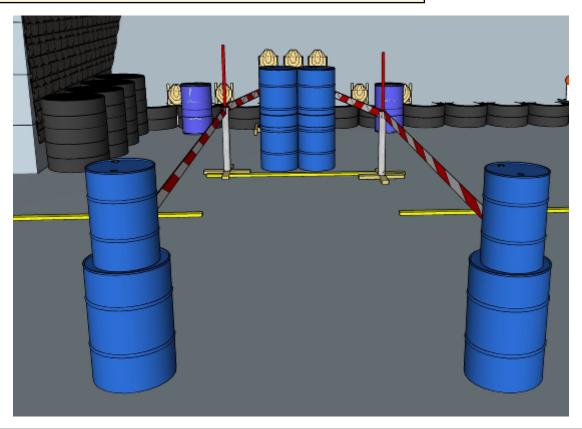

## 1. Shoes

| CoF     | Comstock - Medium                   | Points     | 85 p   |
|---------|-------------------------------------|------------|--------|
| Targets | 7 paper, 3 popper, Total 10 targets | Min rounds | 17     |
| Firearm | Handgun                             | Match-%    | 19.10% |

| Procedure               | On start signal engage all targets as they become visible within the demarcated area. Red/white tape = walls extending up/down to infinity. Tirethreads on ground = faultline |
|-------------------------|-------------------------------------------------------------------------------------------------------------------------------------------------------------------------------|
| Starting position       | Anywhere                                                                                                                                                                      |
| Firearm ready condition | 1, loaded and holstered                                                                                                                                                       |
| Start on                | Audible signal                                                                                                                                                                |
| Stop on                 | Last shot                                                                                                                                                                     |
| Penalties               | As per current edition of rules                                                                                                                                               |
| Safety angles           | L: Color on wall, R: 90deg when facing berm/wooden box, V: top of berm, but 20 degrees over horizontal when reloading                                                         |
| Setup notes             | Shootin Score It https://ehootinecoreit.com 2025-08-05 17:10                                                                                                                  |