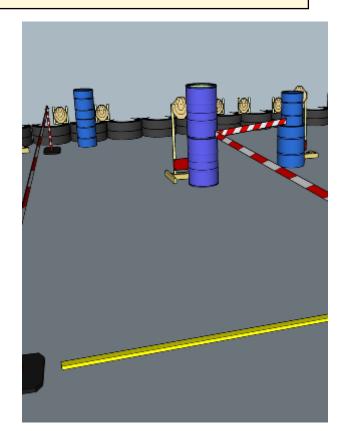

## 1. Lil'bit here, lil'bit there

| CoF     | Comstock - Medium                  | Points     | 65 p   |
|---------|------------------------------------|------------|--------|
| Targets | 6 paper, 1 popper, Total 7 targets | Min rounds | 13     |
| Firearm | Pistol Caliber Carbine             | Match-%    | 12.38% |

| Procedure                  | On start signal engage all targets as they become visible within the demarcated area. Red/white tape = walls extending up/down to infinity. Yellow/black tape = Shooting allowed UNDER tape. Tirethreads on ground = faultline |
|----------------------------|--------------------------------------------------------------------------------------------------------------------------------------------------------------------------------------------------------------------------------|
| Starting position          | Anywhere in demarcated area                                                                                                                                                                                                    |
| Firearm ready<br>condition | 1                                                                                                                                                                                                                              |
| Start on                   | Audible signal                                                                                                                                                                                                                 |
| Stop on                    | Last shot                                                                                                                                                                                                                      |
| Penalties                  | As per current edition of rules                                                                                                                                                                                                |
| Safety angles              | L: Color on wall, R: 90deg when facing berm/wooden box, V: top of berm                                                                                                                                                         |
| Setup notes                |                                                                                                                                                                                                                                |