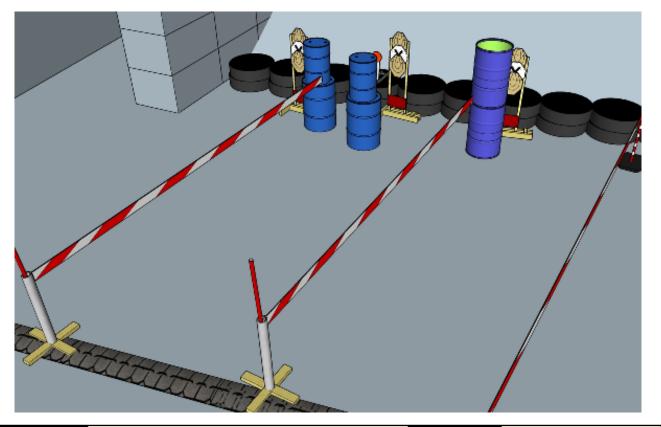

## 1. Lil'bit here, lil'bit there

| CoF     | Comstock - Medium                  | Points     | 65 p   |
|---------|------------------------------------|------------|--------|
| Targets | 6 paper, 1 popper, Total 7 targets | Min rounds | 13     |
| Firearm | Pistol Caliber Carbine             | Match-%    | 12.38% |

| Procedure                  | On start signal engage all targets as they become visible within the demarcated area. Red/white tape = walls extending up/down to infinity. Yellow/black tape = Shooting allowed UNDER tape. Tirethreads on ground = faultline |
|----------------------------|--------------------------------------------------------------------------------------------------------------------------------------------------------------------------------------------------------------------------------|
| Starting position          | Anywhere in demarcated area                                                                                                                                                                                                    |
| Firearm ready<br>condition | 1                                                                                                                                                                                                                              |
| Start on                   | Audible signal                                                                                                                                                                                                                 |
| Stop on                    | Last shot                                                                                                                                                                                                                      |
| Penalties                  | As per current edition of rules                                                                                                                                                                                                |
| Safety angles              | L: Color on wall, R: 90deg when facing berm/wooden box, V: top of berm                                                                                                                                                         |
| Setup notes                |                                                                                                                                                                                                                                |