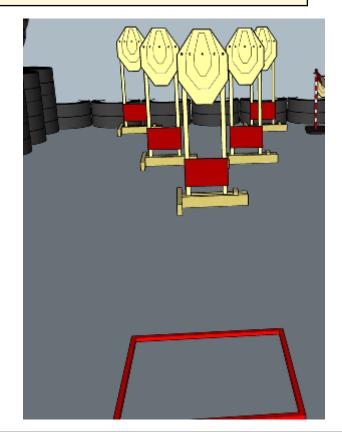

# 4. Speedy Gonzales

| CoF     | Comstock - Short         | Points     | 50 p  |
|---------|--------------------------|------------|-------|
| Targets | 5 paper, Total 5 targets | Min rounds | 10    |
| Firearm | Pistol Caliber Carbine   | Match-%    | 9.52% |

| Procedure               | On start signal engage all targets as they become visible within the demarcated area. Red/white tape = walls extending up/down to infinity. All shots must be fired from box |
|-------------------------|------------------------------------------------------------------------------------------------------------------------------------------------------------------------------|
| Starting position       | Standing in box                                                                                                                                                              |
| Firearm ready condition | 1                                                                                                                                                                            |
| Start on                | Audible signal                                                                                                                                                               |
| Stop on                 | Last shot                                                                                                                                                                    |
| Penalties               | As per current edition of rules                                                                                                                                              |
| Safety angles           | L/R: 90deg when facing berm, vertical: top of berm                                                                                                                           |
| Setup notes             |                                                                                                                                                                              |