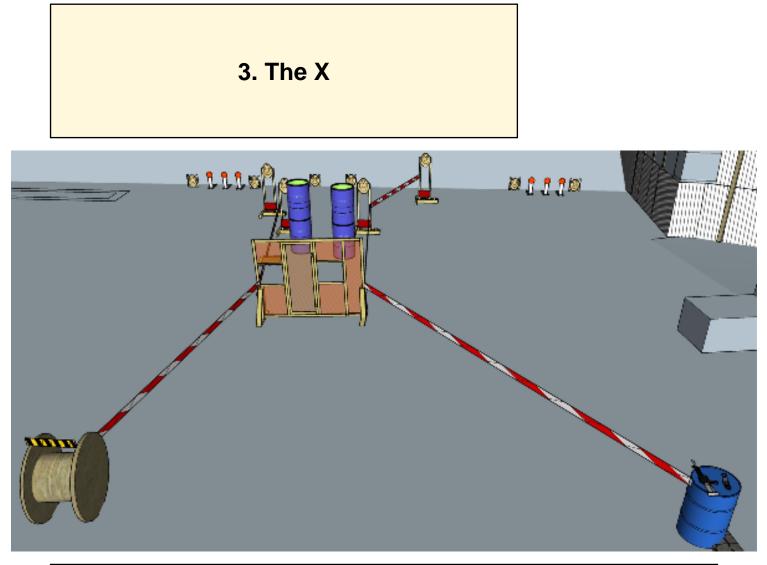

| CoF     | Comstock - Long                      | Points     | 130 p  |
|---------|--------------------------------------|------------|--------|
| Targets | 10 paper, 6 popper, Total 16 targets | Min rounds | 26     |
| Firearm | Pistol Caliber Carbine               | Match-%    | 24.76% |

| Procedure                  | On start signal engage all targets as they become visible within the demarcated area. Red/white tape = walls extending up/down to infinity. Yellow/black tape = Shooting allowed UNDER tape. Tirethreads on ground = faultline |
|----------------------------|--------------------------------------------------------------------------------------------------------------------------------------------------------------------------------------------------------------------------------|
| Starting position          | Anywhere in demarcated area                                                                                                                                                                                                    |
| Firearm ready<br>condition | 3, 1st magazine to be used and rifle on barrel                                                                                                                                                                                 |
| Start on                   | Audible signal                                                                                                                                                                                                                 |
| Stop on                    | Last shot                                                                                                                                                                                                                      |
| Penalties                  | As per current edition of rules                                                                                                                                                                                                |
| Safety angles              | L: Wooden box on ground, R: Wall when facing berm to end of wall/road start, V: Top of berm                                                                                                                                    |
| Setup notes                |                                                                                                                                                                                                                                |