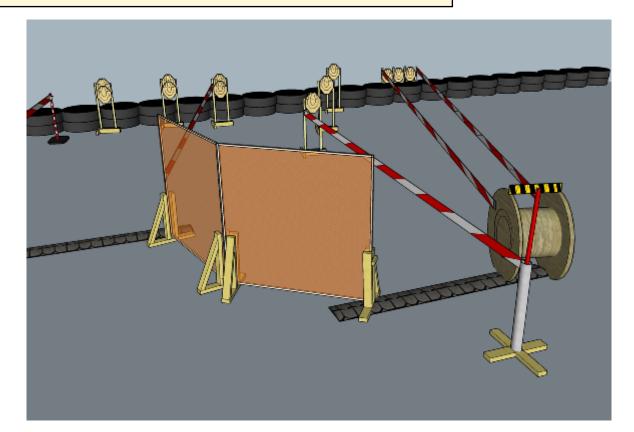

## 2. Inside, inbetween

| CoF     | Comstock - Medium          | Points     | 120 p  |
|---------|----------------------------|------------|--------|
| Targets | 12 paper, Total 12 targets | Min rounds | 24     |
| Firearm | Pistol Caliber Carbine     | Match-%    | 22.86% |

| Procedure               | On start signal engage all targets as they become visible within the demarcated area. Red/white tape = walls extending up/down to infinity. Yellow/black tape = Shooting allowed UNDER tape. Tirethreads on ground = faultline |
|-------------------------|--------------------------------------------------------------------------------------------------------------------------------------------------------------------------------------------------------------------------------|
| Starting position       | Anywhere in demarcated area                                                                                                                                                                                                    |
| Firearm ready condition | 1                                                                                                                                                                                                                              |
| Start on                | Audible signal                                                                                                                                                                                                                 |
| Stop on                 | Last shot                                                                                                                                                                                                                      |
| Penalties               | As per current edition of rules                                                                                                                                                                                                |
| Safety angles           | L: Color on wall, R: 90deg when facing berm/wooden box, V: top of berm                                                                                                                                                         |
| Setup notes             |                                                                                                                                                                                                                                |