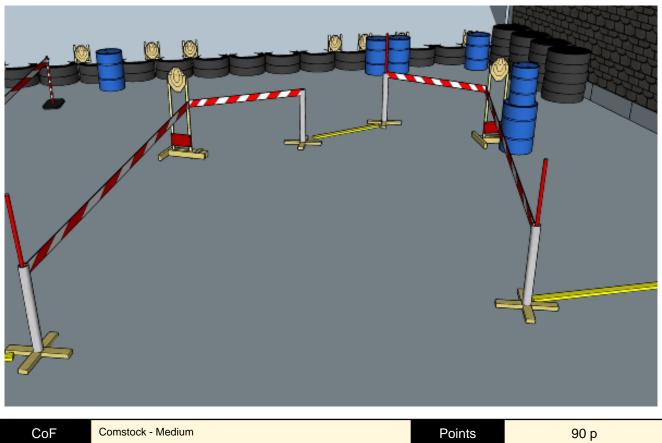

## 6. Angling for a good shot

| CoF     | Comstock - Medium        | Points     | 90 p   |
|---------|--------------------------|------------|--------|
| Targets | 9 paper, Total 9 targets | Min rounds | 18     |
| Firearm | Pistol Caliber Carbine   | Match-%    | 17.14% |

| Procedure               | On start signal engage all targets as they become visible within the demarcated area. Red/white tape = walls extending up/down to infinity. |
|-------------------------|---------------------------------------------------------------------------------------------------------------------------------------------|
| Starting position       | Anywhere in demarcated area                                                                                                                 |
| Firearm ready condition | 1                                                                                                                                           |
| Start on                | Audible signal                                                                                                                              |
| Stop on                 | Last shot                                                                                                                                   |
| Penalties               | As per current edition of rules                                                                                                             |
| Safety angles           | L/R: 90deg when facing berm, vertical: top of berm                                                                                          |
| Setup notes             |                                                                                                                                             |