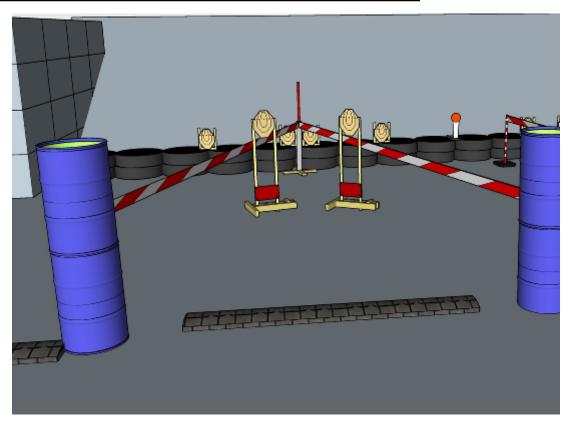

#### 1. Reverse V

| CoF     | Comstock - Medium                  | Points     | 65 p   |
|---------|------------------------------------|------------|--------|
| Targets | 6 paper, 1 popper, Total 7 targets | Min rounds | 13     |
| Firearm | Handgun                            | Match-%    | 11.02% |

| Procedure               | On start signal engage all targets as they become visible within the demarcated area. Red/white tape = walls extending up/down to infinity. Tirethreads on ground = faultline |
|-------------------------|-------------------------------------------------------------------------------------------------------------------------------------------------------------------------------|
| Starting position       | Anywhere                                                                                                                                                                      |
| Firearm ready condition | 1, loaded and holstered                                                                                                                                                       |
| Start on                | Audible signal                                                                                                                                                                |
| Stop on                 | Last shot                                                                                                                                                                     |
| Penalties               | As per current edition of rules                                                                                                                                               |
| Safety angles           | L: Color on wall, R: 90deg when facing berm/wooden box, V: top of berm                                                                                                        |
| Setup notes             | Shoot'n Score It https://shootpscoreit.com 2025-08-06 04:10                                                                                                                   |