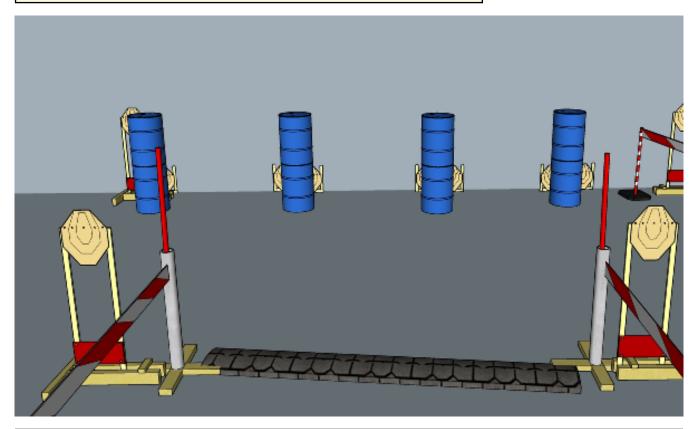

# 4. Barrel through

| CoF     | Comstock - Medium                  | Points     | 65 p   |
|---------|------------------------------------|------------|--------|
| Targets | 5 paper, 3 popper, Total 8 targets | Min rounds | 13     |
| Firearm | Handgun                            | Match-%    | 11.02% |

| Procedure               | On start signal engage all targets as they become visible within the demarcated area. Red/white tape = walls extending up/down to infinity. Tirethreads on ground = faultline. Low targets/poppers MUST be shot through barrel |
|-------------------------|--------------------------------------------------------------------------------------------------------------------------------------------------------------------------------------------------------------------------------|
| Starting position       | Anywhere                                                                                                                                                                                                                       |
| Firearm ready condition | 1, loaded and holstered                                                                                                                                                                                                        |
| Start on                | Audible signal                                                                                                                                                                                                                 |
| Stop on                 | Last shot                                                                                                                                                                                                                      |
| Penalties               | As per current edition of rules                                                                                                                                                                                                |
| Safety angles           | L: Wooden box on ground, R: Wall when facing berm to end of wall/road start, V: Top of berm                                                                                                                                    |
| Setup notes             | Chaptin Coord It https://shaptropout.com. 2005.00.00.0440                                                                                                                                                                      |