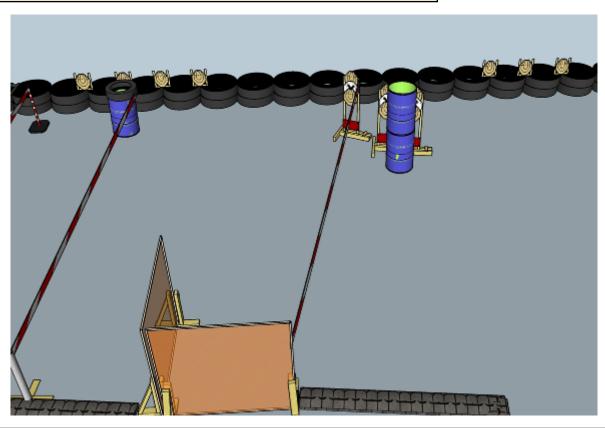

# 4. Barrel through

| CoF     | Comstock - Medium                  | Points     | 65 p   |
|---------|------------------------------------|------------|--------|
| Targets | 5 paper, 3 popper, Total 8 targets | Min rounds | 13     |
| Firearm | Handgun                            | Match-%    | 11.02% |

| Procedure               | On start signal engage all targets as they become visible within the demarcated area. Red/white tape = walls extending up/down to infinity. Tirethreads on ground = faultline. Low targets/poppers MUST be shot through barrel |
|-------------------------|--------------------------------------------------------------------------------------------------------------------------------------------------------------------------------------------------------------------------------|
| Starting position       | Anywhere                                                                                                                                                                                                                       |
| Firearm ready condition | 1, loaded and holstered                                                                                                                                                                                                        |
| Start on                | Audible signal                                                                                                                                                                                                                 |
| Stop on                 | Last shot                                                                                                                                                                                                                      |
| Penalties               | As per current edition of rules                                                                                                                                                                                                |
| Safety angles           | L: Wooden box on ground, R: Wall when facing berm to end of wall/road start, V: Top of berm                                                                                                                                    |
| Setup notes             | Chaptin Coord It https://shaptropout.com. 2005.00.00.0440                                                                                                                                                                      |