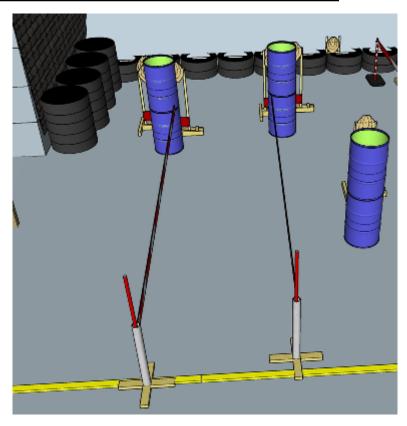

#### 1. Reverse V

| CoF     | Comstock - Medium                  | Points     | 65 p   |
|---------|------------------------------------|------------|--------|
| Targets | 6 paper, 1 popper, Total 7 targets | Min rounds | 13     |
| Firearm | Handgun                            | Match-%    | 11.02% |

| Procedure               | On start signal engage all targets as they become visible within the demarcated area. Red/white tape = walls extending up/down to infinity. Tirethreads on ground = faultline |
|-------------------------|-------------------------------------------------------------------------------------------------------------------------------------------------------------------------------|
| Starting position       | Anywhere                                                                                                                                                                      |
| Firearm ready condition | 1, loaded and holstered                                                                                                                                                       |
| Start on                | Audible signal                                                                                                                                                                |
| Stop on                 | Last shot                                                                                                                                                                     |
| Penalties               | As per current edition of rules                                                                                                                                               |
| Safety angles           | L: Color on wall, R: 90deg when facing berm/wooden box, V: top of berm                                                                                                        |
| Setup notes             | Shoot'n Score It https://shootpscoreit.com 2025-08-06 04:10                                                                                                                   |