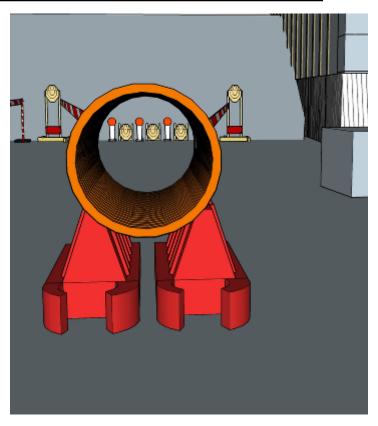

# 4. Barrel through

| CoF     | Comstock - Medium                  | Points     | 65 p   |
|---------|------------------------------------|------------|--------|
| Targets | 5 paper, 3 popper, Total 8 targets | Min rounds | 13     |
| Firearm | Handgun                            | Match-%    | 11.02% |

| Procedure               | On start signal engage all targets as they become visible within the demarcated area. Red/white tape = walls extending up/down to infinity. Tirethreads on ground = faultline. Low targets/poppers MUST be shot through barrel |
|-------------------------|--------------------------------------------------------------------------------------------------------------------------------------------------------------------------------------------------------------------------------|
| Starting position       | Anywhere                                                                                                                                                                                                                       |
| Firearm ready condition | 1, loaded and holstered                                                                                                                                                                                                        |
| Start on                | Audible signal                                                                                                                                                                                                                 |
| Stop on                 | Last shot                                                                                                                                                                                                                      |
| Penalties               | As per current edition of rules                                                                                                                                                                                                |
| Safety angles           | L: Wooden box on ground, R: Wall when facing berm to end of wall/road start, V: Top of berm                                                                                                                                    |
| Setup notes             | Chaptin Coord It https://shaptropout.com. 2005.00.00.0440                                                                                                                                                                      |