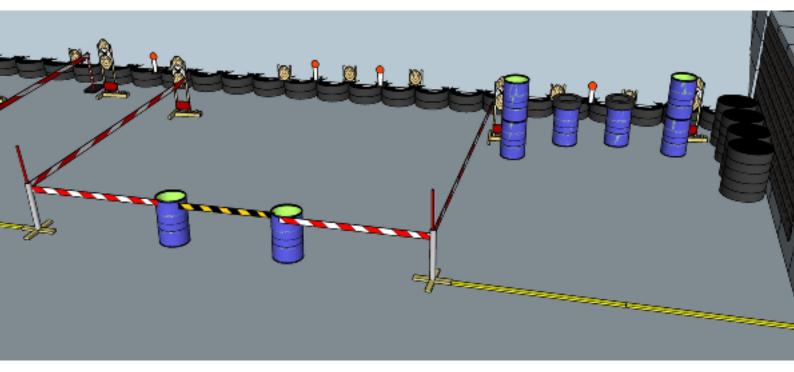

# 4. Barrel through

| CoF     | Comstock - Medium                  | Points     | 65 p   |
|---------|------------------------------------|------------|--------|
| Targets | 5 paper, 3 popper, Total 8 targets | Min rounds | 13     |
| Firearm | Handgun                            | Match-%    | 11.02% |

| Procedure               | On start signal engage all targets as they become visible within the demarcated area. Red/white tape = walls extending up/down to infinity. Tirethreads on ground = faultline. Low targets/poppers MUST be shot through barrel |
|-------------------------|--------------------------------------------------------------------------------------------------------------------------------------------------------------------------------------------------------------------------------|
| Starting position       | Anywhere                                                                                                                                                                                                                       |
| Firearm ready condition | 1, loaded and holstered                                                                                                                                                                                                        |
| Start on                | Audible signal                                                                                                                                                                                                                 |
| Stop on                 | Last shot                                                                                                                                                                                                                      |
| Penalties               | As per current edition of rules                                                                                                                                                                                                |
| Safety angles           | L: Wooden box on ground, R: Wall when facing berm to end of wall/road start, V: Top of berm                                                                                                                                    |
| Setup notes             | Chaptin Coord It https://shaptropout.com. 2005.00.00.0440                                                                                                                                                                      |