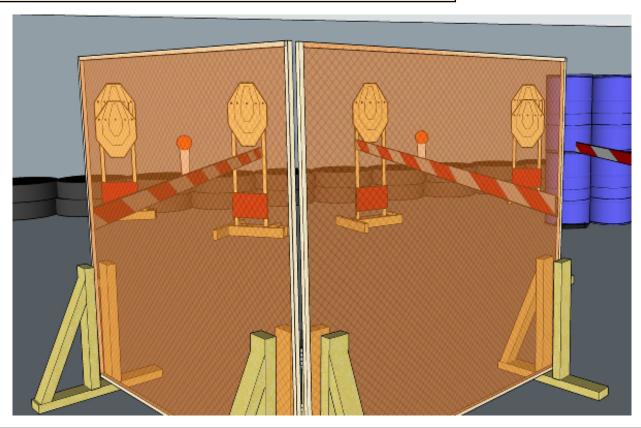

#### 1. Rhomboid

| CoF     | Comstock - Medium                  | Points     | 70 p   |
|---------|------------------------------------|------------|--------|
| Targets | 6 paper, 2 popper, Total 8 targets | Min rounds | 14     |
| Firearm | Handgun                            | Match-%    | 13.59% |

| Procedure               | On start signal engage all targets as they become visible within the demarcated area. Red/white tape = walls extending up/down to infinity, tirethreads on ground = faultline. Steel must fall to score |
|-------------------------|---------------------------------------------------------------------------------------------------------------------------------------------------------------------------------------------------------|
| Starting position       | In V of wall as demonstrated by RO                                                                                                                                                                      |
| Firearm ready condition | 1, loaded and holstered                                                                                                                                                                                 |
| Start on                | Audible signal                                                                                                                                                                                          |
| Stop on                 | Last shot                                                                                                                                                                                               |
| Penalties               | As per current edition of rules                                                                                                                                                                         |
| Safety angles           | L: Color on wall, R: 90deg when facing berm/wooden box, V: top of berm                                                                                                                                  |
| Setup notes             | Shoot'n Score It https://shootpscoreit.com 2025-08-06 07:32                                                                                                                                             |