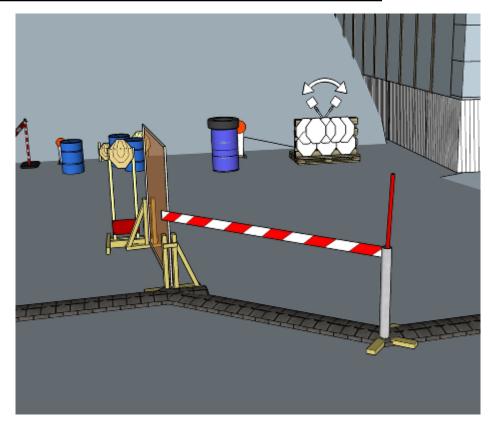

#### 4. Small and big

| CoF     | Comstock - Short                                         | Points     | 50 p  |
|---------|----------------------------------------------------------|------------|-------|
| Targets | 3 paper, 2 popper, 2 plates, 6 no-shoot, Total 7 targets | Min rounds | 10    |
| Firearm | Handgun                                                  | Match-%    | 9.71% |

| Procedure               | On start signal engage all targets as they become visible within the demarcated area. Red/white tape = walls extending up/down to infinity, tirethreads on ground = faultline. Steel must fall to score |
|-------------------------|---------------------------------------------------------------------------------------------------------------------------------------------------------------------------------------------------------|
| Starting position       | Anywhere in demarcated area                                                                                                                                                                             |
| Firearm ready condition | 1, loaded and holstered                                                                                                                                                                                 |
| Start on                | Audible signal                                                                                                                                                                                          |
| Stop on                 | Last shot                                                                                                                                                                                               |
| Penalties               | As per current edition of rules                                                                                                                                                                         |
| Safety angles           | L: Wooden box on ground, R: Wall when facing berm to end of wall/road start, V: Top of berm                                                                                                             |
| Setup notes             |                                                                                                                                                                                                         |