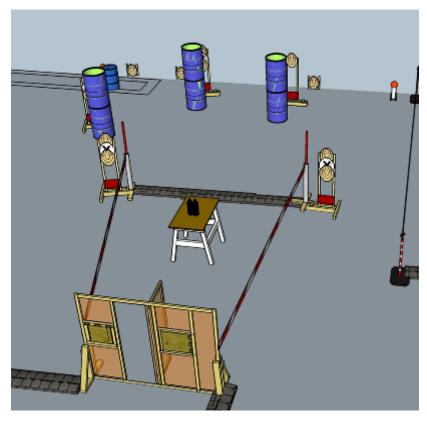

# 3. Weighed down

| CoF     | Comstock - Long                                  | Points     | 130 p  |
|---------|--------------------------------------------------|------------|--------|
| Targets | 12 paper, 2 popper, 4 no-shoot, Total 14 targets | Min rounds | 26     |
| Firearm | Handgun                                          | Match-%    | 25.24% |

| Procedure               | On start signal engage all targets as they become visible within the demarcated area. Red/white tape = walls extending up/down to infinity, tirethreads on ground = faultline. Steel must fall to score AFTER passing through/standing inside door opening MUST PICKUP AND HOLD BOTTLES in hand(s) while shooting |
|-------------------------|-------------------------------------------------------------------------------------------------------------------------------------------------------------------------------------------------------------------------------------------------------------------------------------------------------------------|
| Starting position       | Anywhere in demarcated area                                                                                                                                                                                                                                                                                       |
| Firearm ready condition | 1, loaded and holstered                                                                                                                                                                                                                                                                                           |
| Start on                | Audible signal                                                                                                                                                                                                                                                                                                    |
| Stop on                 | Last shot                                                                                                                                                                                                                                                                                                         |
| Penalties               | As per current edition of rules                                                                                                                                                                                                                                                                                   |
| Safety angles           | L: Wooden box on ground, R: Wall when facing berm to end of wall/road start, V: Top of berm                                                                                                                                                                                                                       |
| Setup notes             |                                                                                                                                                                                                                                                                                                                   |