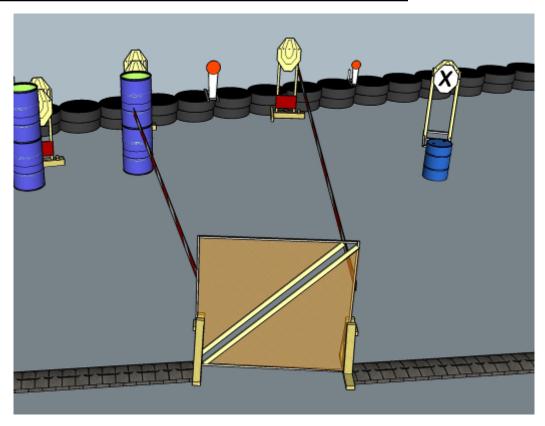

## 2. Right angles

| CoF     | Comstock - Medium                              | Points     | 70 p   |
|---------|------------------------------------------------|------------|--------|
| Targets | 6 paper, 2 popper, 1 no-shoot, Total 8 targets | Min rounds | 14     |
| Firearm | Handgun                                        | Match-%    | 13.59% |

| Procedure               | On start signal engage all targets as they become visible within the demarcated area. Red/white tape = walls extending up/down to infinity, tirethreads on ground = faultline. Steel must fall to score |
|-------------------------|---------------------------------------------------------------------------------------------------------------------------------------------------------------------------------------------------------|
| Starting position       | Anywhere in demarcated area                                                                                                                                                                             |
| Firearm ready condition | 1, loaded and holstered                                                                                                                                                                                 |
| Start on                | Audible signal                                                                                                                                                                                          |
| Stop on                 | Last shot                                                                                                                                                                                               |
| Penalties               | As per current edition of rules                                                                                                                                                                         |
| Safety angles           | L: Color on wall, R: 90deg when facing berm/wooden box, V: top of berm                                                                                                                                  |
| Setup notes             |                                                                                                                                                                                                         |