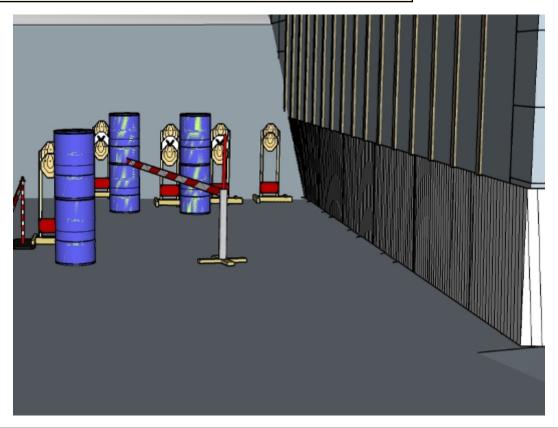

#### 2. Outside and inside

| CoF     | Comstock - Medium                   | Points     | 90 p   |
|---------|-------------------------------------|------------|--------|
| Targets | 7 paper, 4 popper, Total 11 targets | Min rounds | 18     |
| Firearm | Rifle                               | Match-%    | 17.65% |

| Procedure               | On start signal engage all targets as they become visible within the demarcated area. Tirethreads on ground = faultline. Red/white tape = walls extending up/down to infinity |
|-------------------------|-------------------------------------------------------------------------------------------------------------------------------------------------------------------------------|
| Starting position       | Center of wall/behind door                                                                                                                                                    |
| Firearm ready condition | 1                                                                                                                                                                             |
| Start on                | Audible signal                                                                                                                                                                |
| Stop on                 | Last shot                                                                                                                                                                     |
| Penalties               | As per current edition of rules                                                                                                                                               |
| Safety angles           | Left/right: edge of buildung when facing berm, vertical, back mark on wall (right): top of berm (logs), horizontal when reloading                                             |
| Setup notes             | Chartie Court It https://chartespeed.com/                                                                                                                                     |