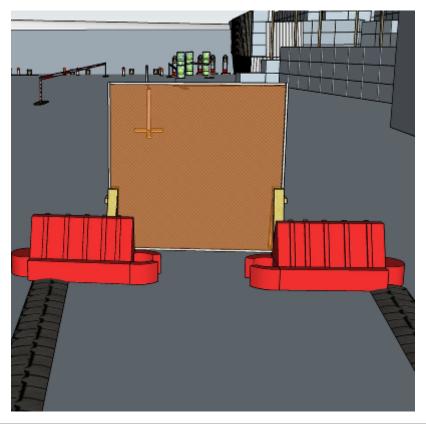

### 3. Get down or stand up

| CoF     | Comstock - Short                   | Points     | 50 p  |
|---------|------------------------------------|------------|-------|
| Targets | 2 paper, 6 popper, Total 8 targets | Min rounds | 10    |
| Firearm | Rifle                              | Match-%    | 9.80% |

| Procedure               | On start signal engage all targets as they become visible within the demarcated area. Tirethreads on ground = faultline. Red/white tape = walls extending up/down to infinity. Allowed to rest rifle on barriers |
|-------------------------|------------------------------------------------------------------------------------------------------------------------------------------------------------------------------------------------------------------|
| Starting position       | Between barriers                                                                                                                                                                                                 |
| Firearm ready condition | 1                                                                                                                                                                                                                |
| Start on                | Audible signal                                                                                                                                                                                                   |
| Stop on                 | Last shot                                                                                                                                                                                                        |
| Penalties               | As per current edition of rules                                                                                                                                                                                  |
| Safety angles           | Left/right: edge of building, mark on wall when facing berm, vertical: top of berm (logs), horizontal when reloading                                                                                             |
| Setup notes             |                                                                                                                                                                                                                  |