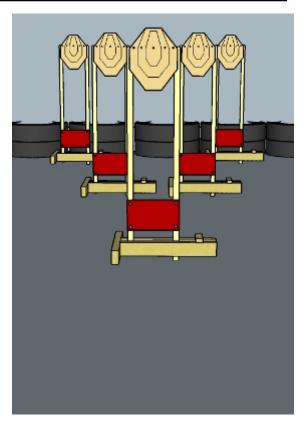

# 6. Il Tempo Gigante

| CoF     | Comstock - Short         | Points     | 50 p  |
|---------|--------------------------|------------|-------|
| Targets | 5 paper, Total 5 targets | Min rounds | 10    |
| Firearm | Rifle                    | Match-%    | 9.80% |

| Procedure               | On start signal engage all targets as they become visible within the demarcated area. Red/white tape = walls extending up/down to infinity. All shots must be fired from box |
|-------------------------|------------------------------------------------------------------------------------------------------------------------------------------------------------------------------|
| Starting position       | Standing in box                                                                                                                                                              |
| Firearm ready condition | 1                                                                                                                                                                            |
| Start on                | Audible signal                                                                                                                                                               |
| Stop on                 | Last shot                                                                                                                                                                    |
| Penalties               | As per current edition of rules                                                                                                                                              |
| Safety angles           | L/R                                                                                                                                                                          |
| Setup notes             | Shoot'n Score It https://shootnecoreit.com 2025-08-06-00:10                                                                                                                  |