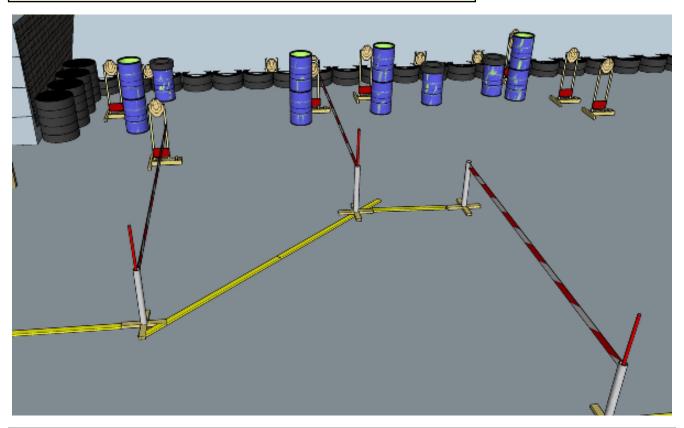

#### 1. Choose well

| CoF     | Comstock - Medium                    | Points     | 90 p   |
|---------|--------------------------------------|------------|--------|
| Targets | 9 paper, 4 no-shoot, Total 9 targets | Min rounds | 18     |
| Firearm | Rifle                                | Match-%    | 17.65% |

| Procedure               | On start signal engage all targets as they become visible within the demarcated area. Tirethreads on ground = faultline. Red/white tape = walls extending up/down to infinity |
|-------------------------|-------------------------------------------------------------------------------------------------------------------------------------------------------------------------------|
| Starting position       | Anywhere                                                                                                                                                                      |
| Firearm ready condition | 1                                                                                                                                                                             |
| Start on                | Audible signal                                                                                                                                                                |
| Stop on                 | Last shot                                                                                                                                                                     |
| Penalties               | As per current edition of rules                                                                                                                                               |
| Safety angles           | Left: mark, end of building, right: 90deg when facing berm, vertical: top of berm, horizontal when reloading                                                                  |
| Setup notes             | Chaptin Coase It https://ehostrocoasit.com 2005 00 00 0040                                                                                                                    |