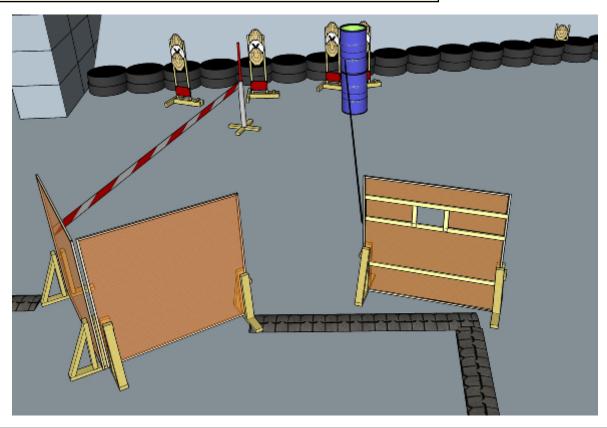

#### 1. Choose well

| CoF     | Comstock - Medium                    | Points     | 90 p   |
|---------|--------------------------------------|------------|--------|
| Targets | 9 paper, 4 no-shoot, Total 9 targets | Min rounds | 18     |
| Firearm | Rifle                                | Match-%    | 17.65% |

| Procedure               | On start signal engage all targets as they become visible within the demarcated area. Tirethreads on ground = faultline. Red/white tape = walls extending up/down to infinity |
|-------------------------|-------------------------------------------------------------------------------------------------------------------------------------------------------------------------------|
| Starting position       | Anywhere                                                                                                                                                                      |
| Firearm ready condition | 1                                                                                                                                                                             |
| Start on                | Audible signal                                                                                                                                                                |
| Stop on                 | Last shot                                                                                                                                                                     |
| Penalties               | As per current edition of rules                                                                                                                                               |
| Safety angles           | Left: mark, end of building, right: 90deg when facing berm, vertical: top of berm, horizontal when reloading                                                                  |
| Setup notes             | Chaptin Coase It https://ehostrocoasit.com 2005 00 00 0040                                                                                                                    |