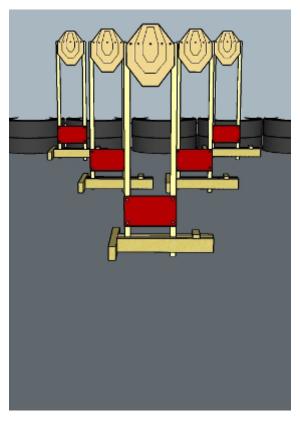

# 6. Il Tempo Gigante

| CoF     | Comstock - Short         | Points     | 50 p  |
|---------|--------------------------|------------|-------|
| Targets | 5 paper, Total 5 targets | Min rounds | 10    |
| Firearm | Rifle                    | Match-%    | 9.80% |

| Procedure               | On start signal engage all targets as they become visible within the demarcated area. Red/white tape = walls extending up/down to infinity. All shots must be fired from box |
|-------------------------|------------------------------------------------------------------------------------------------------------------------------------------------------------------------------|
| Starting position       | Standing in box                                                                                                                                                              |
| Firearm ready condition | 1                                                                                                                                                                            |
| Start on                | Audible signal                                                                                                                                                               |
| Stop on                 | Last shot                                                                                                                                                                    |
| Penalties               | As per current edition of rules                                                                                                                                              |
| Safety angles           | L/R                                                                                                                                                                          |
| Setup notes             | Shootin Soore It https://ehootpooresit.com 2024.04.29.42.44                                                                                                                  |