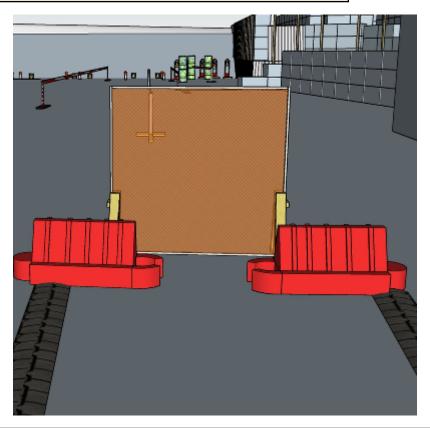

### 3. Get down or stand up

| CoF     | Comstock - Short                   | Points     | 50 p  |
|---------|------------------------------------|------------|-------|
| Targets | 2 paper, 6 popper, Total 8 targets | Min rounds | 10    |
| Firearm | Rifle                              | Match-%    | 9.80% |

| Procedure               | On start signal engage all targets as they become visible within the demarcated area. Tirethreads on ground = faultline. Red/white tape = walls extending up/down to infinity. Allowed to rest rifle on barriers |
|-------------------------|------------------------------------------------------------------------------------------------------------------------------------------------------------------------------------------------------------------|
| Starting position       | Between barriers                                                                                                                                                                                                 |
| Firearm ready condition | 1                                                                                                                                                                                                                |
| Start on                | Audible signal                                                                                                                                                                                                   |
| Stop on                 | Last shot                                                                                                                                                                                                        |
| Penalties               | As per current edition of rules                                                                                                                                                                                  |
| Safety angles           | Left/right: edge of building, mark on wall when facing berm, vertical: top of berm (logs), horizontal when reloading                                                                                             |
| Setup notes             | Shootin Score It https://ehactrocoreit.com 2024.04.29.42.44                                                                                                                                                      |