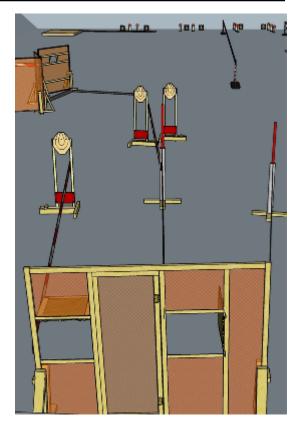

#### 2. Outside and inside

| CoF     | Comstock - Medium                   | Points     | 90 p   |
|---------|-------------------------------------|------------|--------|
| Targets | 7 paper, 4 popper, Total 11 targets | Min rounds | 18     |
| Firearm | Rifle                               | Match-%    | 17.65% |

| Procedure               | On start signal engage all targets as they become visible within the demarcated area. Tirethreads on ground = faultline. Red/white tape = walls extending up/down to infinity |
|-------------------------|-------------------------------------------------------------------------------------------------------------------------------------------------------------------------------|
| Starting position       | Center of wall/behind door                                                                                                                                                    |
| Firearm ready condition | 1                                                                                                                                                                             |
| Start on                | Audible signal                                                                                                                                                                |
| Stop on                 | Last shot                                                                                                                                                                     |
| Penalties               | As per current edition of rules                                                                                                                                               |
| Safety angles           | Left/right: edge of buildung when facing berm, vertical, back mark on wall (right): top of berm (logs), horizontal when reloading                                             |
| Setup notes             | Chaptin Court It https://chaptrooperit.com/ 0004.04.00.43.44                                                                                                                  |