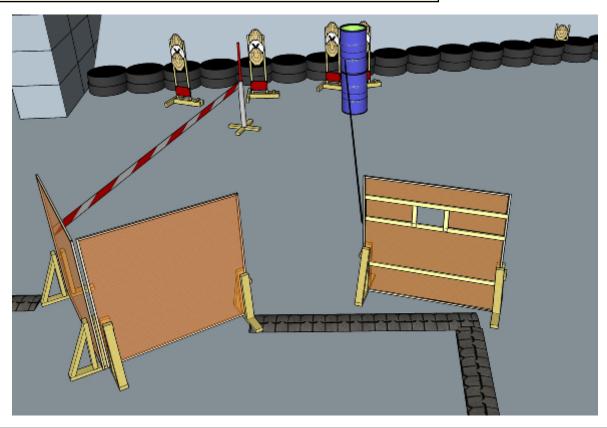

#### 1. Choose well

| CoF     | Comstock - Medium                    | Points     | 90 p   |
|---------|--------------------------------------|------------|--------|
| Targets | 9 paper, 4 no-shoot, Total 9 targets | Min rounds | 18     |
| Firearm | Rifle                                | Match-%    | 17.65% |

| Procedure               | On start signal engage all targets as they become visible within the demarcated area. Tirethreads on ground = faultline. Red/white tape = walls extending up/down to infinity |
|-------------------------|-------------------------------------------------------------------------------------------------------------------------------------------------------------------------------|
| Starting position       | Anywhere                                                                                                                                                                      |
| Firearm ready condition | 1                                                                                                                                                                             |
| Start on                | Audible signal                                                                                                                                                                |
| Stop on                 | Last shot                                                                                                                                                                     |
| Penalties               | As per current edition of rules                                                                                                                                               |
| Safety angles           | Left: mark, end of building, right: 90deg when facing berm, vertical: top of berm, horizontal when reloading                                                                  |
| Setup notes             |                                                                                                                                                                               |