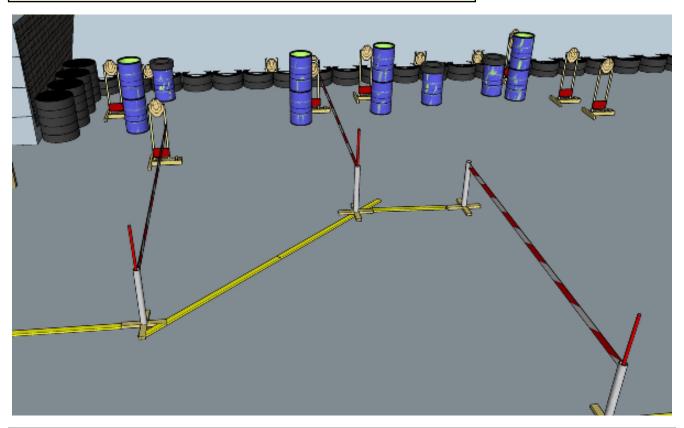

#### 1. Choose well

| CoF     | Comstock - Medium                    | Points     | 90 p   |
|---------|--------------------------------------|------------|--------|
| Targets | 9 paper, 4 no-shoot, Total 9 targets | Min rounds | 18     |
| Firearm | Rifle                                | Match-%    | 17.65% |

| Procedure               | On start signal engage all targets as they become visible within the demarcated area. Tirethreads on ground = faultline. Red/white tape = walls extending up/down to infinity |
|-------------------------|-------------------------------------------------------------------------------------------------------------------------------------------------------------------------------|
| Starting position       | Anywhere                                                                                                                                                                      |
| Firearm ready condition | 1                                                                                                                                                                             |
| Start on                | Audible signal                                                                                                                                                                |
| Stop on                 | Last shot                                                                                                                                                                     |
| Penalties               | As per current edition of rules                                                                                                                                               |
| Safety angles           | Left: mark, end of building, right: 90deg when facing berm, vertical: top of berm, horizontal when reloading                                                                  |
| Setup notes             |                                                                                                                                                                               |