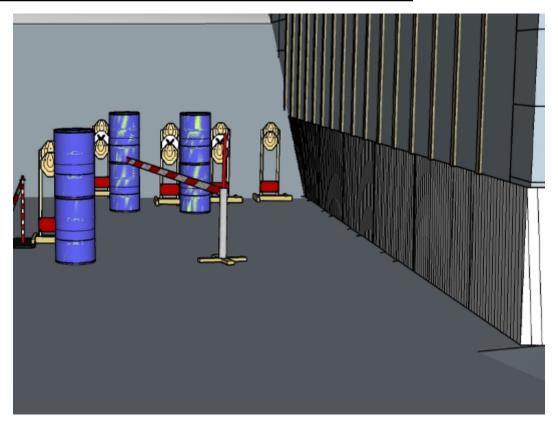

## 4. Yeah, you see it from both sides

| CoF     | Comstock - Medium                      | Points     | 100 p  |
|---------|----------------------------------------|------------|--------|
| Targets | 10 paper, 3 no-shoot, Total 10 targets | Min rounds | 20     |
| Firearm | Rifle                                  | Match-%    | 19.61% |

| Procedure               | On start signal engage all targets as they become visible within the demarcated area. Tirethreads on ground = faultline. Red/white tape = walls extending up/down to infinity |
|-------------------------|-------------------------------------------------------------------------------------------------------------------------------------------------------------------------------|
| Starting position       | Anywhere                                                                                                                                                                      |
| Firearm ready condition | 2                                                                                                                                                                             |
| Start on                | Audible signal                                                                                                                                                                |
| Stop on                 | Last shot                                                                                                                                                                     |
| Penalties               | As per current edition of rules                                                                                                                                               |
| Safety angles           | Left/right: 90deg when facing berm, vertical: top of berm (logs), horizontal when reloading                                                                                   |
| Setup notes             | Shootin Soore It https://ehootpooresit.com 2024.04.29.42.44                                                                                                                   |