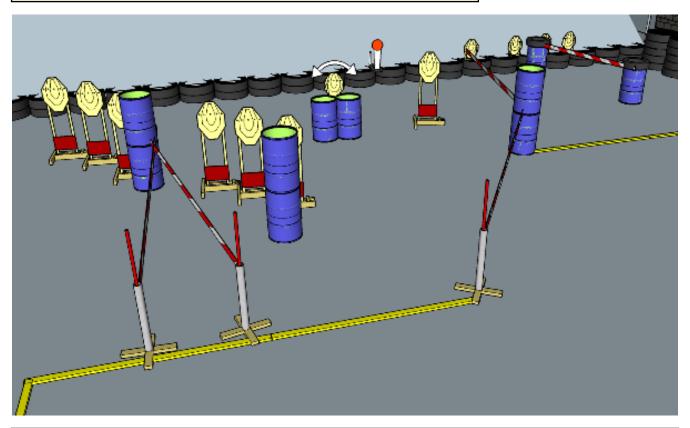

### 5. V for Vut

| CoF     | Comstock - Short                   | Points     | 55 p   |
|---------|------------------------------------|------------|--------|
| Targets | 5 paper, 1 popper, Total 6 targets | Min rounds | 11     |
| Firearm | Handgun                            | Match-%    | 13.10% |

| Procedure               | On start signal engage all targets as they become visible within the demarcated area. Red/white tape = walls extending up/down to infinity, steel must fall to score |
|-------------------------|----------------------------------------------------------------------------------------------------------------------------------------------------------------------|
| Starting position       | In middle of red/white tape reverse V                                                                                                                                |
| Firearm ready condition | 2, UNloaded and holstered (mag inserted)                                                                                                                             |
| Start on                | Audible signal                                                                                                                                                       |
| Stop on                 | Last shot                                                                                                                                                            |
| Penalties               | As per current edition of rules                                                                                                                                      |
| Safety angles           | Left/right: 90deg when facing berm, vertical: top of berm, horizontal when reloading                                                                                 |
| Setup notes             |                                                                                                                                                                      |

# 6. The Running Man

| CoF     | Comstock - Long                      | Points     | 125 p  |
|---------|--------------------------------------|------------|--------|
| Targets | 12 paper, 1 popper, Total 13 targets | Min rounds | 25     |
| Firearm | Handgun                              | Match-%    | 29.76% |

| Procedure               | On start signal engage all targets as they become visible within the demarcated area. Red/white tape = walls extending up/down to infinity, Steel must fall to score |
|-------------------------|----------------------------------------------------------------------------------------------------------------------------------------------------------------------|
| Starting position       | Anywhere                                                                                                                                                             |
| Firearm ready condition | 1, loaded and holstered                                                                                                                                              |
| Start on                | Audible signal                                                                                                                                                       |
| Stop on                 | Last shot                                                                                                                                                            |
| Penalties               | As per current edition of rules                                                                                                                                      |
| Safety angles           | Same as stage 5                                                                                                                                                      |
| Setup notes             |                                                                                                                                                                      |