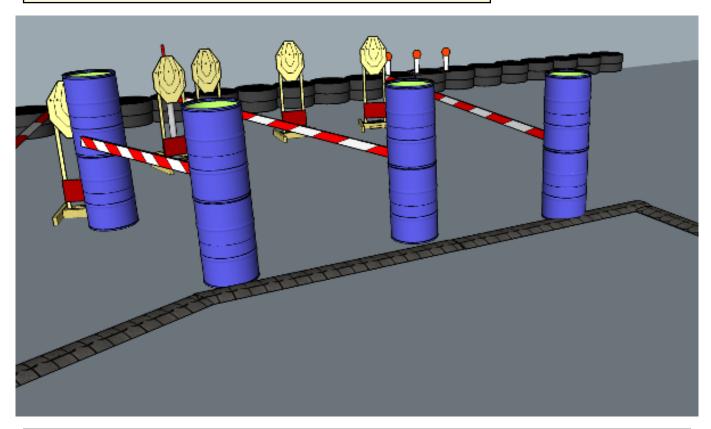

# 2. Inside, outside, run

| CoF     | Comstock - Medium                  | Points     | 65 p   |
|---------|------------------------------------|------------|--------|
| Targets | 5 paper, 3 popper, Total 8 targets | Min rounds | 13     |
| Firearm | Handgun                            | Match-%    | 15.48% |

| Procedure               | On start signal engage all targets as they become visible within the demarcated area. Tirethreads on ground = faultline. Red/white tape = walls extending up/down to infinity, Steel must fall to score |
|-------------------------|---------------------------------------------------------------------------------------------------------------------------------------------------------------------------------------------------------|
| Starting position       | Anywhere                                                                                                                                                                                                |
| Firearm ready condition | 1, loaded and holstered                                                                                                                                                                                 |
| Start on                | Audible signal                                                                                                                                                                                          |
| Stop on                 | Last shot                                                                                                                                                                                               |
| Penalties               | As per current edition of rules                                                                                                                                                                         |
| Safety angles           | Same as stage 1                                                                                                                                                                                         |
| Setup notes             | Chaptin Cours It https://shaptinggoid.com. 2005.00.05.40.57                                                                                                                                             |