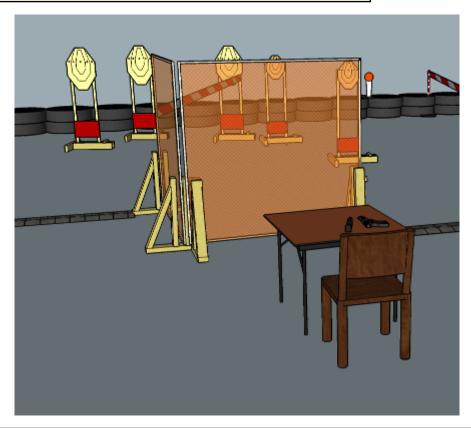

# 1. Get up

| CoF     | Comstock - Short                   | Points     | 55 p   |
|---------|------------------------------------|------------|--------|
| Targets | 5 paper, 1 popper, Total 6 targets | Min rounds | 11     |
| Firearm | Handgun                            | Match-%    | 13.10% |

| Procedure               | On start signal engage all targets as they become visible within the demarcated area. Tirethreads on ground = faultline. Red/white tape = walls extending up/down to infinity, Steel must fall to score |
|-------------------------|---------------------------------------------------------------------------------------------------------------------------------------------------------------------------------------------------------|
| Starting position       | Sitting on chair, arms/elbows resting on table, gun and 1st mag on table                                                                                                                                |
| Firearm ready condition | 3, unloaded                                                                                                                                                                                             |
| Start on                | Audible signal                                                                                                                                                                                          |
| Stop on                 | Last shot                                                                                                                                                                                               |
| Penalties               | As per current edition of rules                                                                                                                                                                         |
| Safety angles           | Left: mark, end of building, right: 90deg when facing berm, vertical: top of berm, horizontal when reloading                                                                                            |
| Setup notes             |                                                                                                                                                                                                         |