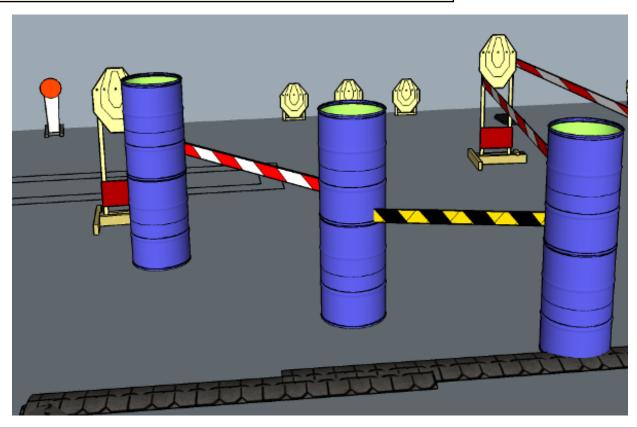

# 3. Up and down

| CoF     | Comstock - Short                   | Points     | 55 p   |
|---------|------------------------------------|------------|--------|
| Targets | 5 paper, 1 popper, Total 6 targets | Min rounds | 11     |
| Firearm | Handgun                            | Match-%    | 13.10% |

| Procedure               | On start signal engage all targets as they become visible within the demarcated area. Tirethreads on ground = faultline. Red/white tape = walls extending up/down to infinity, Yellow/black tape = shooting allowed UNDER tape. Steel must fall to score |
|-------------------------|----------------------------------------------------------------------------------------------------------------------------------------------------------------------------------------------------------------------------------------------------------|
| Starting position       | Anywhere                                                                                                                                                                                                                                                 |
| Firearm ready condition | 1, loaded and holstered                                                                                                                                                                                                                                  |
| Start on                | Audible signal                                                                                                                                                                                                                                           |
| Stop on                 | Last shot                                                                                                                                                                                                                                                |
| Penalties               | As per current edition of rules                                                                                                                                                                                                                          |
| Safety angles           | Left/right: 90deg when facing berm, vertical: top of berm (logs), horizontal when reloading                                                                                                                                                              |
| Setup notes             |                                                                                                                                                                                                                                                          |