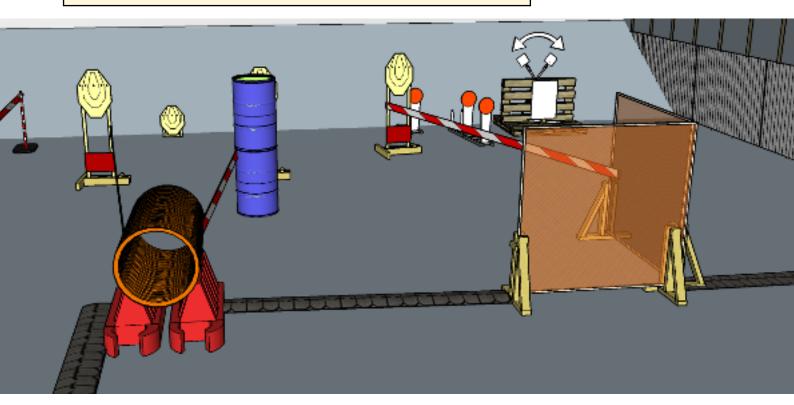

# 4. Through the drum, behind the wall

| CoF     | Comstock - Medium                            | Points     | 65 p   |
|---------|----------------------------------------------|------------|--------|
| Targets | 4 paper, 3 popper, 2 plates, Total 9 targets | Min rounds | 13     |
| Firearm | Handgun                                      | Match-%    | 15.48% |

| Procedure               | On start signal engage all targets as they become visible within the demarcated area. Tirethreads on ground = faultline. Red/white tape = walls extending up/down to infinity, Steel must fall to score |
|-------------------------|---------------------------------------------------------------------------------------------------------------------------------------------------------------------------------------------------------|
| Starting position       | Anywhere                                                                                                                                                                                                |
| Firearm ready condition | 1, loaded and holstered                                                                                                                                                                                 |
| Start on                | Audible signal                                                                                                                                                                                          |
| Stop on                 | Last shot                                                                                                                                                                                               |
| Penalties               | As per current edition of rules                                                                                                                                                                         |
| Safety angles           | Same as stage 3                                                                                                                                                                                         |
| Setup notes             |                                                                                                                                                                                                         |