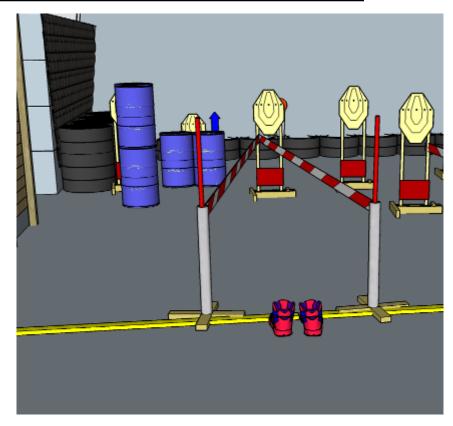

### 5. V for Vut

| CoF     | Comstock - Short                   | Points     | 55 p   |
|---------|------------------------------------|------------|--------|
| Targets | 5 paper, 1 popper, Total 6 targets | Min rounds | 11     |
| Firearm | Handgun                            | Match-%    | 13.10% |

| Procedure               | On start signal engage all targets as they become visible within the demarcated area. Red/white tape = walls extending up/down to infinity, steel must fall to score |
|-------------------------|----------------------------------------------------------------------------------------------------------------------------------------------------------------------|
| Starting position       | In middle of red/white tape reverse V                                                                                                                                |
| Firearm ready condition | 2, UNloaded and holstered (mag inserted)                                                                                                                             |
| Start on                | Audible signal                                                                                                                                                       |
| Stop on                 | Last shot                                                                                                                                                            |
| Penalties               | As per current edition of rules                                                                                                                                      |
| Safety angles           | Left/right: 90deg when facing berm, vertical: top of berm, horizontal when reloading                                                                                 |
| Setup notes             |                                                                                                                                                                      |