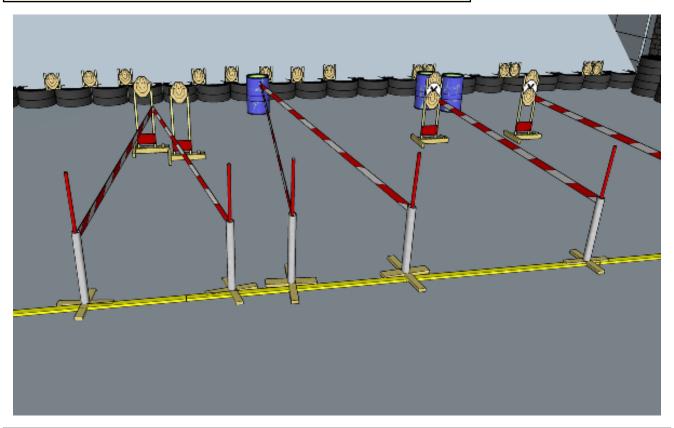

# 6. Santa delivering ALL the packages

| CoF     | Comstock - Long                        | Points     | 200 p  |
|---------|----------------------------------------|------------|--------|
| Targets | 20 paper, 2 no-shoot, Total 20 targets | Min rounds | 40     |
| Firearm | Rifle                                  | Match-%    | 38.46% |

| Procedure               | On start signal engage all targets as they become visible within the demarcated area. Red/white tape = walls extending up/down to infinity. OPTION 2 FOR START (mag in, no rack) |
|-------------------------|----------------------------------------------------------------------------------------------------------------------------------------------------------------------------------|
| Starting position       | Anywhere                                                                                                                                                                         |
| Firearm ready condition | 2                                                                                                                                                                                |
| Start on                | Audible signal                                                                                                                                                                   |
| Stop on                 | Last shot                                                                                                                                                                        |
| Penalties               | As per current edition of rules                                                                                                                                                  |
| Safety angles           | L/R                                                                                                                                                                              |
| Setup notes             | Chartle Coard It https://shartreespit.com. 2005 00 05 0040                                                                                                                       |