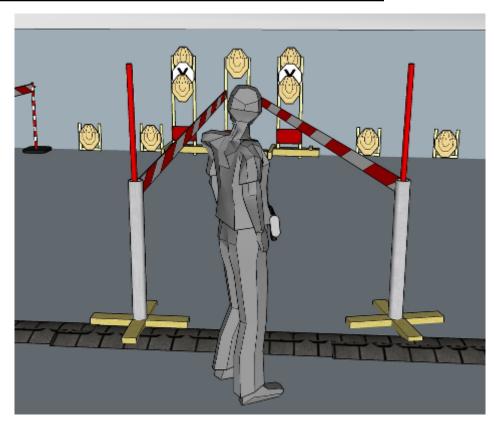

# 4. Putting up the tree

| CoF     | Comstock - Medium        | Points     | 90 p   |
|---------|--------------------------|------------|--------|
| Targets | 9 paper, Total 9 targets | Min rounds | 18     |
| Firearm | Rifle                    | Match-%    | 17.31% |

| Procedure               | On start signal engage all targets as they become visible within the demarcated area. Red/white tape = walls extending up/down to infinity. Tirethreads on ground = faultline. Red/white tape = walls extending up/down to infinity |
|-------------------------|-------------------------------------------------------------------------------------------------------------------------------------------------------------------------------------------------------------------------------------|
| Starting position       | Standing at "foot of tree", middle                                                                                                                                                                                                  |
| Firearm ready condition | 1                                                                                                                                                                                                                                   |
| Start on                | Audible signal                                                                                                                                                                                                                      |
| Stop on                 | Last shot                                                                                                                                                                                                                           |
| Penalties               | As per current edition of rules                                                                                                                                                                                                     |
| Safety angles           | Box on left, wall (90 deg) on right, top of berm as usual                                                                                                                                                                           |
| Setup notes             | Chaptin Cours It https://shaptinggraft.com. 2005.00.05.00.40                                                                                                                                                                        |