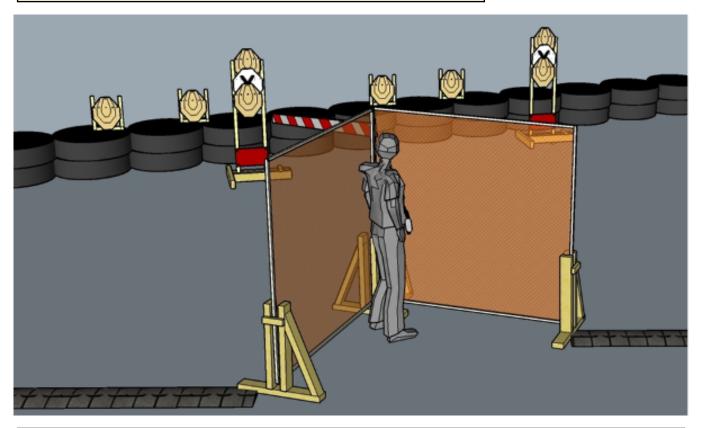

# 1. Treetop and down

| CoF     | Comstock - Medium                    | Points     | 80 p   |
|---------|--------------------------------------|------------|--------|
| Targets | 8 paper, 2 no-shoot, Total 8 targets | Min rounds | 16     |
| Firearm | Rifle                                | Match-%    | 15.38% |

| Procedure               | On start signal engage all targets as they become visible within the demarcated area. Red/white tape = walls extending up/down to infinity. Tirethreads on ground = faultline Red/white tape = walls extending up/down to infinity |
|-------------------------|------------------------------------------------------------------------------------------------------------------------------------------------------------------------------------------------------------------------------------|
| Starting position       | In tip of wall-V, barrel touching wall                                                                                                                                                                                             |
| Firearm ready condition | 1                                                                                                                                                                                                                                  |
| Start on                | Audible signal                                                                                                                                                                                                                     |
| Stop on                 | Last shot                                                                                                                                                                                                                          |
| Penalties               | As per current edition of rules                                                                                                                                                                                                    |
| Safety angles           | L: Color on wall, R: 90deg when facing berm/wooden box, V: top of berm                                                                                                                                                             |
| Setup notes             |                                                                                                                                                                                                                                    |