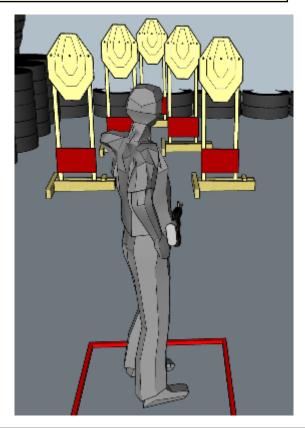

### 5. Oh Christmas Tree

| CoF     | Comstock - Short         | Points     | 50 p  |
|---------|--------------------------|------------|-------|
| Targets | 5 paper, Total 5 targets | Min rounds | 10    |
| Firearm | Rifle                    | Match-%    | 9.62% |

| Procedure               | On start signal engage all targets as they become visible within the demarcated area. All shots must be fired from within box |
|-------------------------|-------------------------------------------------------------------------------------------------------------------------------|
| Starting position       | In box                                                                                                                        |
| Firearm ready condition | 1                                                                                                                             |
| Start on                | Audible signal                                                                                                                |
| Stop on                 | Last shot                                                                                                                     |
| Penalties               | As per current edition of rules                                                                                               |
| Safety angles           | L/R: 90deg when facing berm, vertical: top of berm                                                                            |
| Setup notes             | Chartle Coard It https://shaatraagarit.com. 2005 00 05 0040                                                                   |