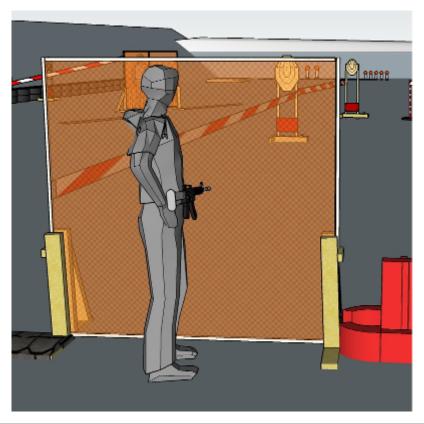

### 2. Elves factory

| CoF     | Comstock - Medium                  | Points     | 55 p   |
|---------|------------------------------------|------------|--------|
| Targets | 2 paper, 7 popper, Total 9 targets | Min rounds | 11     |
| Firearm | Rifle                              | Match-%    | 10.58% |

| Procedure               | On start signal engage all targets as they become visible within the demarcated area. Red/white tape = walls extending up/down to infinity. Tirethreads on ground = faultline Red/white tape = walls extending up/down to infinity. Steel must fall to score |
|-------------------------|--------------------------------------------------------------------------------------------------------------------------------------------------------------------------------------------------------------------------------------------------------------|
| Starting position       | In center of wall, barrel touching wall                                                                                                                                                                                                                      |
| Firearm ready condition | 1                                                                                                                                                                                                                                                            |
| Start on                | Audible signal                                                                                                                                                                                                                                               |
| Stop on                 | Last shot                                                                                                                                                                                                                                                    |
| Penalties               | As per current edition of rules                                                                                                                                                                                                                              |
| Safety angles           | L: End of stage 1, R: Wall when facing berm to end of wall/road start, V: Top of berm                                                                                                                                                                        |
| Setup notes             |                                                                                                                                                                                                                                                              |