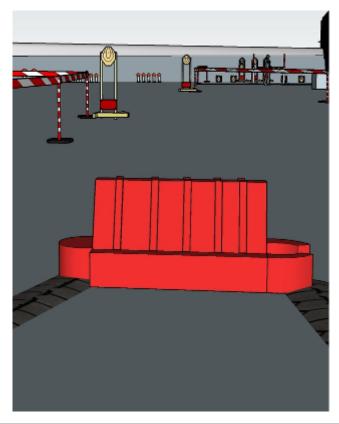

### 5. Oh Christmas Tree

| CoF     | Comstock - Short         | Points     | 50 p  |
|---------|--------------------------|------------|-------|
| Targets | 5 paper, Total 5 targets | Min rounds | 10    |
| Firearm | Rifle                    | Match-%    | 9.62% |

| Procedure               | On start signal engage all targets as they become visible within the demarcated area. All shots must be fired from within box |
|-------------------------|-------------------------------------------------------------------------------------------------------------------------------|
| Starting position       | In box                                                                                                                        |
| Firearm ready condition | 1                                                                                                                             |
| Start on                | Audible signal                                                                                                                |
| Stop on                 | Last shot                                                                                                                     |
| Penalties               | As per current edition of rules                                                                                               |
| Safety angles           | L/R: 90deg when facing berm, vertical: top of berm                                                                            |
| Setup notes             | Chartle Coard It https://shaatraagarit.com. 2005 00 05 0040                                                                   |