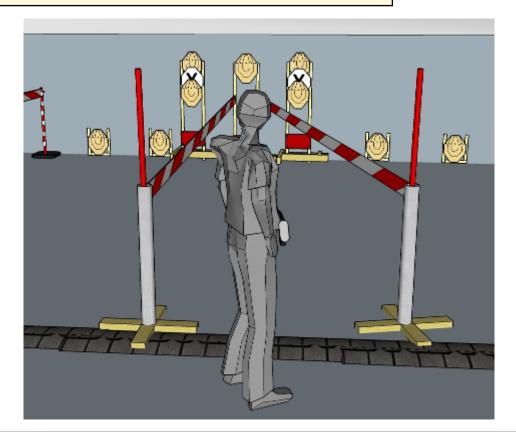

| Procedure               | On start signal engage all targets as they become visible within the demarcated area. Red/white tape = walls extending up/down to infinity. Tirethreads on ground = faultline Red/white tape = walls extending up/down to infinity |
|-------------------------|------------------------------------------------------------------------------------------------------------------------------------------------------------------------------------------------------------------------------------|
| Starting position       | In tip of wall-V, barrel touching wall                                                                                                                                                                                             |
| Firearm ready condition | 1                                                                                                                                                                                                                                  |
| Start on                | Audible signal                                                                                                                                                                                                                     |
| Stop on                 | Last shot                                                                                                                                                                                                                          |
| Penalties               | As per current edition of rules                                                                                                                                                                                                    |
| Safety angles           | L: Color on wall, R: 90deg when facing berm/wooden box, V: top of berm                                                                                                                                                             |
| Setup notes             |                                                                                                                                                                                                                                    |