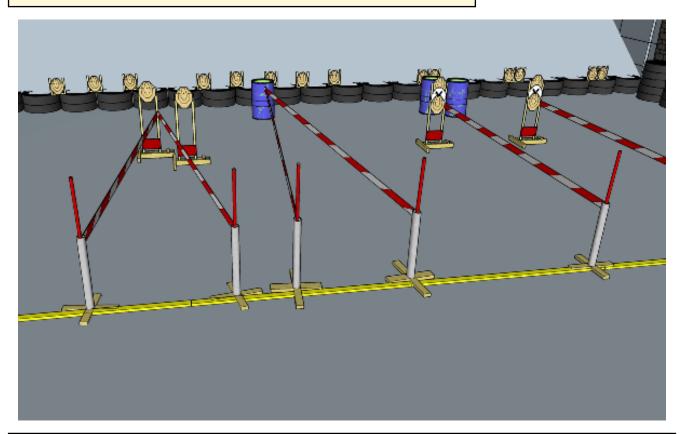

# 6. Santa delivering ALL the packages

| CoF     | Comstock - Long                        | Points     | 200 p  |
|---------|----------------------------------------|------------|--------|
| Targets | 20 paper, 2 no-shoot, Total 20 targets | Min rounds | 40     |
| Firearm | Rifle                                  | Match-%    | 38.46% |

| Procedure                  | On start signal engage all targets as they become visible within the demarcated area. Red/white tape = walls extending up/down to infinity. OPTION 2 FOR START (mag in, no rack) |
|----------------------------|----------------------------------------------------------------------------------------------------------------------------------------------------------------------------------|
| Starting position          | Anywhere                                                                                                                                                                         |
| Firearm ready<br>condition | 2                                                                                                                                                                                |
| Start on                   | Audible signal                                                                                                                                                                   |
| Stop on                    | Last shot                                                                                                                                                                        |
| Penalties                  | As per current edition of rules                                                                                                                                                  |
| Safety angles              | L/R                                                                                                                                                                              |
| Setup notes                |                                                                                                                                                                                  |