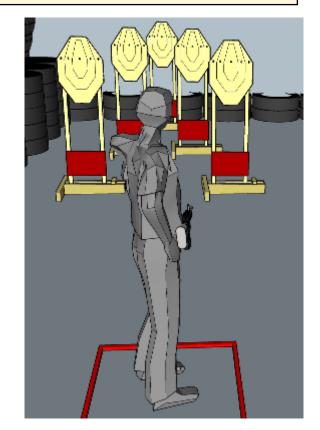

### 5. Oh Christmas Tree

| CoF     | Comstock - Short         | Points     | 50 p  |
|---------|--------------------------|------------|-------|
| Targets | 5 paper, Total 5 targets | Min rounds | 10    |
| Firearm | Rifle                    | Match-%    | 9.62% |

| Procedure                  | On start signal engage all targets as they become visible within the demarcated area. All shots must be fired from within box |
|----------------------------|-------------------------------------------------------------------------------------------------------------------------------|
| Starting position          | In box                                                                                                                        |
| Firearm ready<br>condition | 1                                                                                                                             |
| Start on                   | Audible signal                                                                                                                |
| Stop on                    | Last shot                                                                                                                     |
| Penalties                  | As per current edition of rules                                                                                               |
| Safety angles              | L/R: 90deg when facing berm, vertical: top of berm                                                                            |
| Setup notes                |                                                                                                                               |