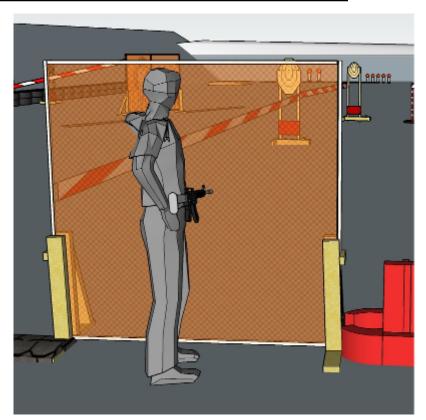

| Procedure               | On start signal engage all targets as they become visible within the demarcated area. Red/white tape = walls extending up/down to infinity. Tirethreads on ground = faultline Red/white tape = walls extending up/down to infinity |
|-------------------------|------------------------------------------------------------------------------------------------------------------------------------------------------------------------------------------------------------------------------------|
| Starting position       | In tip of wall-V, barrel touching wall                                                                                                                                                                                             |
| Firearm ready condition | 1                                                                                                                                                                                                                                  |
| Start on                | Audible signal                                                                                                                                                                                                                     |
| Stop on                 | Last shot                                                                                                                                                                                                                          |
| Penalties               | As per current edition of rules                                                                                                                                                                                                    |
| Safety angles           | L: Color on wall, R: 90deg when facing berm/wooden box, V: top of berm                                                                                                                                                             |
| Setup notes             |                                                                                                                                                                                                                                    |