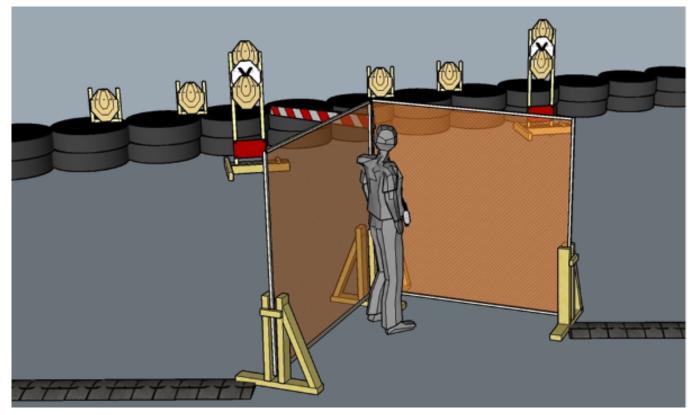

| Procedure               | On start signal engage all targets as they become visible within the demarcated area. Red/white tape = walls extending up/down to infinity. Tirethreads on ground = faultline Red/white tape = walls extending up/down to infinity |
|-------------------------|------------------------------------------------------------------------------------------------------------------------------------------------------------------------------------------------------------------------------------|
| Starting position       | In tip of wall-V, barrel touching wall                                                                                                                                                                                             |
| Firearm ready condition | 1                                                                                                                                                                                                                                  |
| Start on                | Audible signal                                                                                                                                                                                                                     |
| Stop on                 | Last shot                                                                                                                                                                                                                          |
| Penalties               | As per current edition of rules                                                                                                                                                                                                    |
| Safety angles           | L: Color on wall, R: 90deg when facing berm/wooden box, V: top of berm                                                                                                                                                             |
| Setup notes             |                                                                                                                                                                                                                                    |