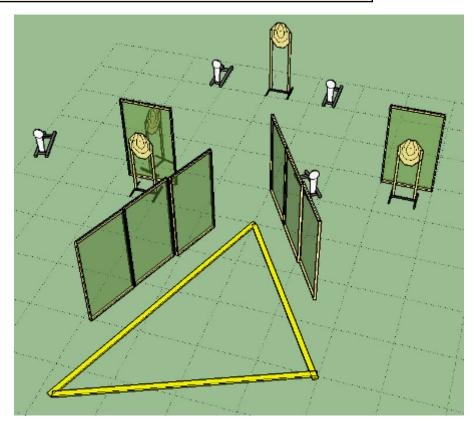

#### 3. Bermuda

| CoF     | Comstock - Short                   | Points     | 60 p   |
|---------|------------------------------------|------------|--------|
| Targets | 4 paper, 4 popper, Total 8 targets | Min rounds | 12     |
| Firearm | Action Air                         | Match-%    | 10.34% |

| Procedure                  | On signal shoot all targets as they become visible. All steel must fall. |
|----------------------------|--------------------------------------------------------------------------|
| Starting position          | Standing relaxed anywhere in the demarcated area, facing downrange.      |
| Firearm ready<br>condition | Gun unloaded and holstered                                               |
| Start on                   | Audible signal                                                           |
| Stop on                    | Last shot                                                                |
| Penalties                  | As per current edition of rules                                          |
| Safety angles              | L/R                                                                      |
| Setup notes                |                                                                          |