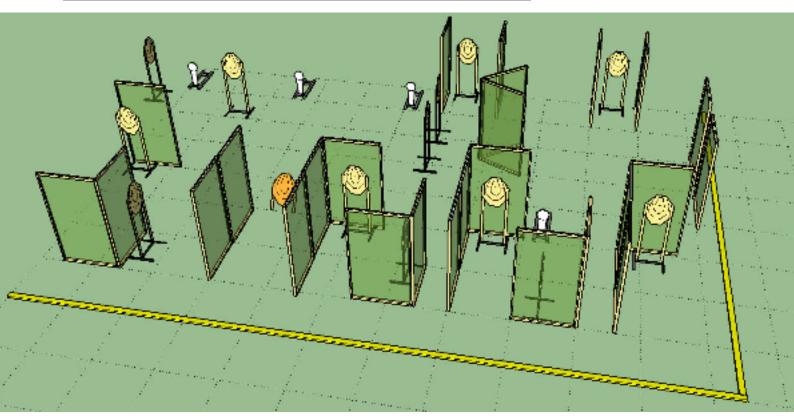

## 1. Long stage

| CoF                        | Comstock - Long                                                              | Points     | 160 p  |  |
|----------------------------|------------------------------------------------------------------------------|------------|--------|--|
| Targets                    | 14 paper, 4 popper, Total 18 targets                                         | Min rounds | 32     |  |
| Firearm                    | Action Air                                                                   | Match-%    | 27.59% |  |
|                            |                                                                              |            |        |  |
| Procedure                  | Tre On signal shoot all targets as they become visible. All steel must fall. |            |        |  |
| Starting position          | Standing relaxed anywhere in the demarcated area, facing downra              | ange.      |        |  |
| Firearm ready<br>condition | Gun loaded and holstered.                                                    |            |        |  |
| Start on                   | Audible signal                                                               |            |        |  |
| Stop on                    | Last shot                                                                    |            |        |  |
| Penalties                  | As per current edition of rules                                              |            |        |  |
| Safety angles              | L/R                                                                          |            |        |  |
| Setup notes                |                                                                              |            |        |  |