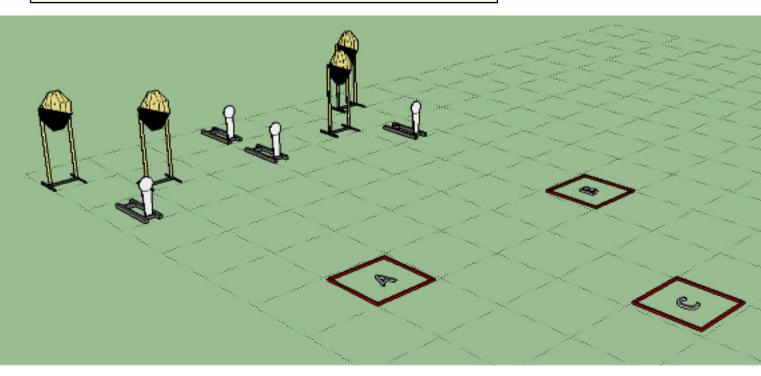

# 4. glass half full/empty

| CoF     | Comstock - Short                   | Points     | 60 p   |
|---------|------------------------------------|------------|--------|
| Targets | 4 paper, 4 popper, Total 8 targets | Min rounds | 12     |
| Firearm | Action Air                         | Match-%    | 10.34% |

| Procedure               | On signal, shoot all targets on the left side with the strong hand only from box A. Shoot the targets on the right side with the weak hand only from box B. Shoot all poppers freestyle from box c. |
|-------------------------|-----------------------------------------------------------------------------------------------------------------------------------------------------------------------------------------------------|
| Starting position       | Standing in one of the boxes facing downrange.                                                                                                                                                      |
| Firearm ready condition | Gun loaded and holstered.                                                                                                                                                                           |
| Start on                | Audible signal                                                                                                                                                                                      |
| Stop on                 | Last shot                                                                                                                                                                                           |
| Penalties               | As per current edition of rules                                                                                                                                                                     |
| Safety angles           | L/R                                                                                                                                                                                                 |
| Setup notes             |                                                                                                                                                                                                     |