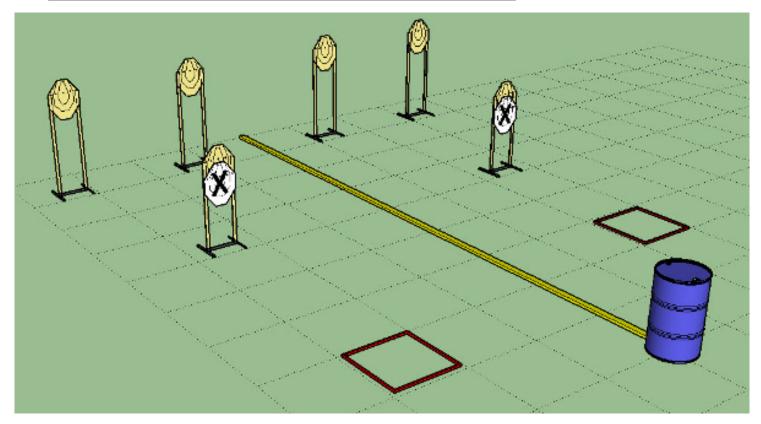

### 5. Down the line

| CoF     | Comstock - Short                     | Points     | 60 p   |
|---------|--------------------------------------|------------|--------|
| Targets | 6 paper, 2 no-shoot, Total 6 targets | Min rounds | 12     |
| Firearm | Action Air                           | Match-%    | 10.34% |

| Procedure               | On signal, shoot all targets as they become visible from within the box. The faultline between the target arrays is considered to be a solid wall. |
|-------------------------|----------------------------------------------------------------------------------------------------------------------------------------------------|
| Starting position       | Standing relaxed at the barrel, facing downrange.                                                                                                  |
| Firearm ready condition | Gun unloaded and holstered; all magazines at the barrel.                                                                                           |
| Start on                | Audible signal                                                                                                                                     |
| Stop on                 | Last shot                                                                                                                                          |
| Penalties               | As per current edition of rules                                                                                                                    |
| Safety angles           | L/R                                                                                                                                                |
| Setup notes             |                                                                                                                                                    |