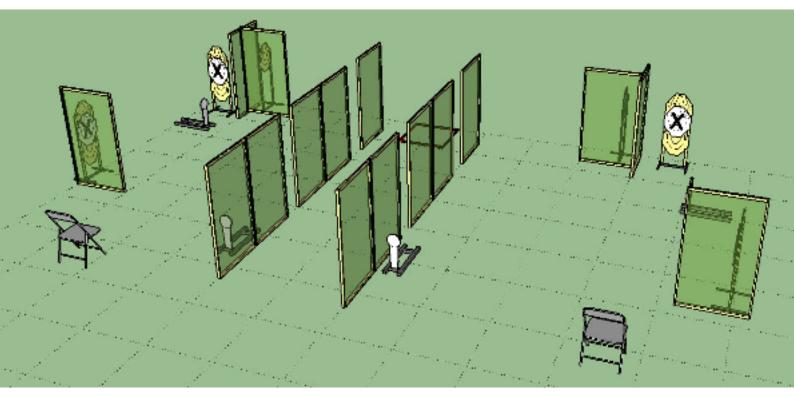

### 5. Down the line

| CoF     | Comstock - Short                     | Points     | 60 p   |
|---------|--------------------------------------|------------|--------|
| Targets | 6 paper, 2 no-shoot, Total 6 targets | Min rounds | 12     |
| Firearm | Action Air                           | Match-%    | 10.34% |

| Procedure               | On signal, shoot all targets as they become visible from within the box. The faultline between the target arrays is considered to be a solid wall. |
|-------------------------|----------------------------------------------------------------------------------------------------------------------------------------------------|
| Starting position       | Standing relaxed at the barrel, facing downrange.                                                                                                  |
| Firearm ready condition | Gun unloaded and holstered; all magazines at the barrel.                                                                                           |
| Start on                | Audible signal                                                                                                                                     |
| Stop on                 | Last shot                                                                                                                                          |
| Penalties               | As per current edition of rules                                                                                                                    |
| Safety angles           | L/R                                                                                                                                                |
| Setup notes             |                                                                                                                                                    |