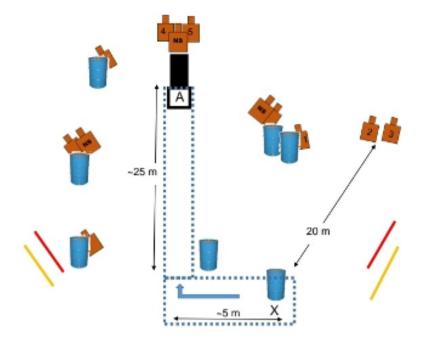

## SRA Vaasa Pistooli

- · Pistelasku; Rajoittamaton
- Taulut; 9 x SRA 3xN5
- Lsmäärä; 18
- Maxpisteet; 90
- Ampumaetäisyys; 5 20 m.
- Käsittelysektori; Merkitty keltaisella, ylös ja alas 90 astetta.
- Ampumasektori; Merkitty punaisella, ylös vallin yläreuna.
- · Rikelinjat: Kulkureitit "Lumeen tampattu polku"
- · Aseentila; Ladattu, varmistettu, koteloitu
- Lähtö; Paikalta X
- Toiminta: Äänimerkistä
  - · Ampumapaikasta X: Taulut 1-3
  - Ampumapaikasta A: Taulu 4 esteen vasemmalta. Taulu 5 oikealta puolelta.
  - · Loput taulut saa ampua mistä haluaa.
- Rangaistukset; Taulut 1-5 ammutaan muualta kuin merkitystä ampumapaikasta; toimintavirhe/ ammuttu laukaus.

| CoF     | Unlimited - Medium                   | Points     | 90 p   |
|---------|--------------------------------------|------------|--------|
| Targets | 9 paper, 3 no-shoot, Total 9 targets | Min rounds | 18     |
| Firearm | Handgun                              | Match-%    | 40.91% |

| Procedure               |                                 |
|-------------------------|---------------------------------|
| Starting position       |                                 |
| Firearm ready condition |                                 |
| Start on                | Audible signal                  |
| Stop on                 | Last shot                       |
| Penalties               | As per current edition of rules |
| Safety angles           | L/R                             |
| Setup notes             |                                 |