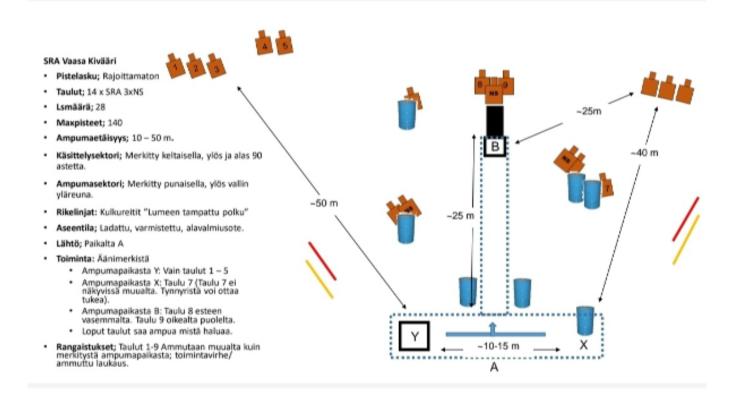

## 1. Rasti kivääri.

| CoF     | Unlimited - Long                       | Points     | 130 p  |
|---------|----------------------------------------|------------|--------|
| Targets | 13 paper, 3 no-shoot, Total 13 targets | Min rounds | 26     |
| Firearm | Rifle                                  | Match-%    | 59.09% |

| Procedure               |                                 |
|-------------------------|---------------------------------|
| Starting position       |                                 |
| Firearm ready condition |                                 |
| Start on                | Audible signal                  |
| Stop on                 | Last shot                       |
| Penalties               | As per current edition of rules |
| Safety angles           | L/R                             |
| Setup notes             |                                 |