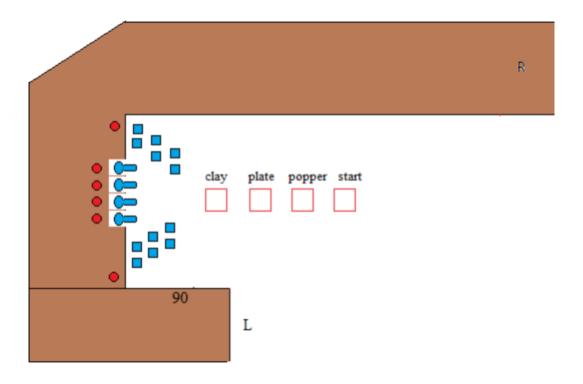

## 4. Long 2

| CoF     | Comstock - Long                                    | Points     | 110 p  |
|---------|----------------------------------------------------|------------|--------|
| Targets | 4 popper, 12 plates, 6 frangible, Total 22 targets | Min rounds | 22     |
| Firearm | Shotgun                                            | Match-%    | 40.00% |

| Procedure               | Each target type from corresponding box. |
|-------------------------|------------------------------------------|
| Starting position       | Gun loaded.                              |
| Firearm ready condition |                                          |
| Start on                | Audible signal                           |
| Stop on                 | Last shot                                |
| Penalties               | As per current edition of rules          |
| Safety angles           | L/R                                      |
| Setup notes             |                                          |