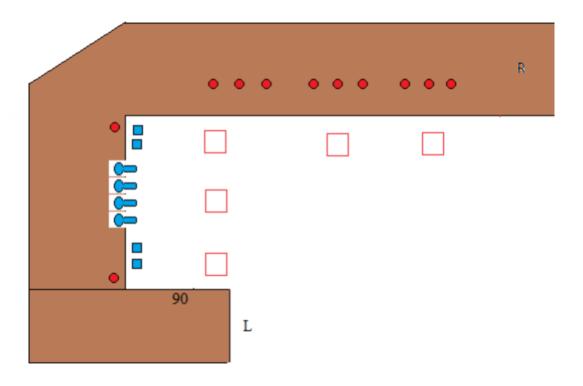

## 3. Long 1

| CoF     | Comstock - Long                                    | Points     | 95 p   |
|---------|----------------------------------------------------|------------|--------|
| Targets | 4 popper, 4 plates, 11 frangible, Total 19 targets | Min rounds | 19     |
| Firearm | Shotgun                                            | Match-%    | 34.55% |

| Procedure               | Each array from corresponding box as demonstrated by RO. |
|-------------------------|----------------------------------------------------------|
| Starting position       | In box demonstraded by RO. Gun loaded.                   |
| Firearm ready condition |                                                          |
| Start on                | Audible signal                                           |
| Stop on                 | Last shot                                                |
| Penalties               | As per current edition of rules                          |
| Safety angles           | L/R                                                      |
| Setup notes             |                                                          |