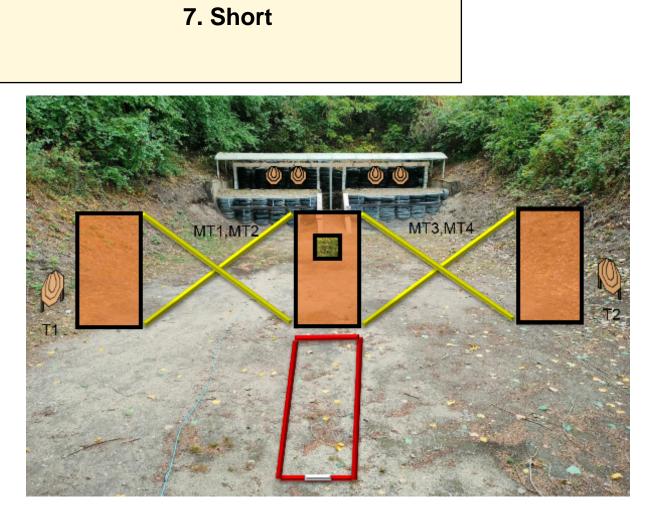

| CoF     | Comstock - Short         | Points     | 60 p   |
|---------|--------------------------|------------|--------|
| Targets | 6 paper, Total 6 targets | Min rounds | 12     |
| Firearm | Handgun                  | Match-%    | 12.00% |

| Procedure               | On signal engage all targets.                                            |
|-------------------------|--------------------------------------------------------------------------|
| Starting position       | At white mark – toes touching, facing uprange as demonstrated by the RO. |
| Firearm ready condition | Unloaded – Empty chamber.                                                |
| Start on                | Audible signal                                                           |
| Stop on                 | Last shot                                                                |
| Penalties               | As per current edition of rules                                          |
| Safety angles           |                                                                          |
| Setup notes             | Bagerste skiver er mini targets.                                         |