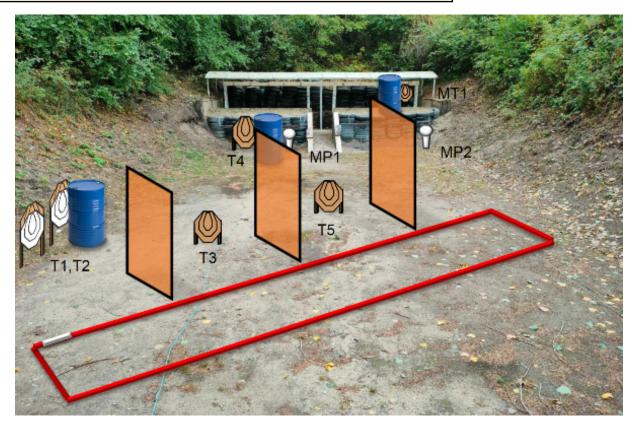

| CoF     | Comstock - Short         | Points     | 60 p   |
|---------|--------------------------|------------|--------|
| Targets | 6 paper, Total 6 targets | Min rounds | 12     |
| Firearm | Handgun                  | Match-%    | 12.00% |

| Procedure               | On signal engage all targets.                                            |
|-------------------------|--------------------------------------------------------------------------|
| Starting position       | At white mark – toes touching, facing uprange as demonstrated by the RO. |
| Firearm ready condition | Unloaded – Empty chamber.                                                |
| Start on                | Audible signal                                                           |
| Stop on                 | Last shot                                                                |
| Penalties               | As per current edition of rules                                          |
| Safety angles           |                                                                          |
| Setup notes             | Bagerste skiver er mini targets.                                         |