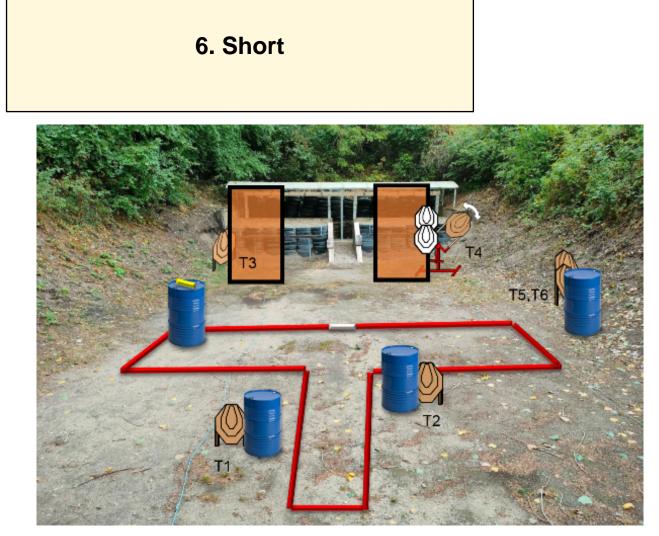

Setup notes Skiver i midten af banen sættes på mobilt kuglefang.

Shoot'n Score It https://shootnscoreit.com -- 2025-08-08 17:59

| CoF     | Comstock - Short                     | Points     | 60 p   |
|---------|--------------------------------------|------------|--------|
| Targets | 6 paper, 2 no-shoot, Total 6 targets | Min rounds | 12     |
| Firearm | Handgun                              | Match-%    | 12.00% |

| Procedure                  | On signal engage all targets. Pulling rope activates moving target T4, which is visible at rest.                   |
|----------------------------|--------------------------------------------------------------------------------------------------------------------|
| Starting position          | At white mark – toes touching as demonstrated by the RO.                                                           |
| Firearm ready<br>condition |                                                                                                                    |
| Start on                   | Audible signal                                                                                                     |
| Stop on                    | Last shot                                                                                                          |
| Penalties                  | As per current edition of rules                                                                                    |
| Safety angles              |                                                                                                                    |
| Setup notes                | Skiver i midten af banen sættes på mobilt kuglefang. Moving target T4 udøses med snor fra tønden markeret med gul. |