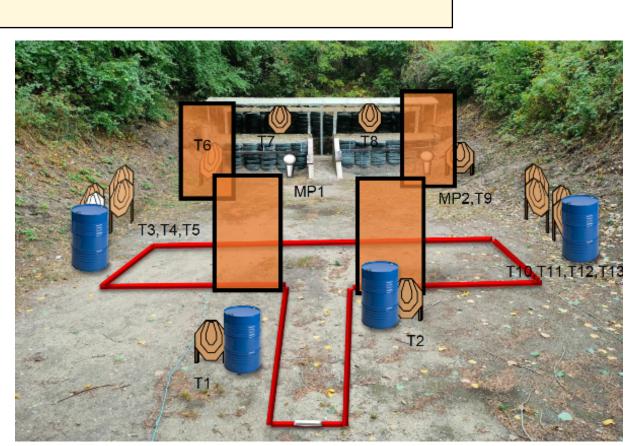

## 4. Medium

| CoF     | Comstock - Medium                              | Points     | 70 p   |
|---------|------------------------------------------------|------------|--------|
| Targets | 6 paper, 2 popper, 2 no-shoot, Total 8 targets | Min rounds | 14     |
| Firearm | Handgun                                        | Match-%    | 14.00% |

| Procedure               | On signal engage all targets.                                                           |
|-------------------------|-----------------------------------------------------------------------------------------|
| Starting position       | At white mark – one foot touching as demonstrated by the RO.                            |
| Firearm ready condition |                                                                                         |
| Start on                | Audible signal                                                                          |
| Stop on                 | Last shot                                                                               |
| Penalties               | As per current edition of rules                                                         |
| Safety angles           |                                                                                         |
| Setup notes             | IPSC mini target yderst til højre. Skiver i midten af banen sættes på mobilt kuglefang. |