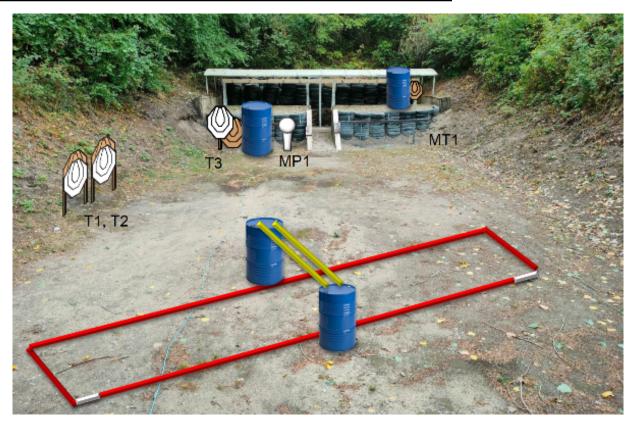

Setup notes Skiver i midten af banen sættes på mobilt kuglefang.

Shoot'n Score It https://shootnscoreit.com -- 2025-08-08 17:59

| CoF     | Comstock - Short                     | Points     | 60 p   |
|---------|--------------------------------------|------------|--------|
| Targets | 6 paper, 2 no-shoot, Total 6 targets | Min rounds | 12     |
| Firearm | Handgun                              | Match-%    | 12.00% |

| Procedure                  | On signal engage all targets. Pulling rope activates moving target T4, which is visible at rest.                   |
|----------------------------|--------------------------------------------------------------------------------------------------------------------|
| Starting position          | At white mark – toes touching as demonstrated by the RO.                                                           |
| Firearm ready<br>condition |                                                                                                                    |
| Start on                   | Audible signal                                                                                                     |
| Stop on                    | Last shot                                                                                                          |
| Penalties                  | As per current edition of rules                                                                                    |
| Safety angles              |                                                                                                                    |
| Setup notes                | Skiver i midten af banen sættes på mobilt kuglefang. Moving target T4 udøses med snor fra tønden markeret med gul. |