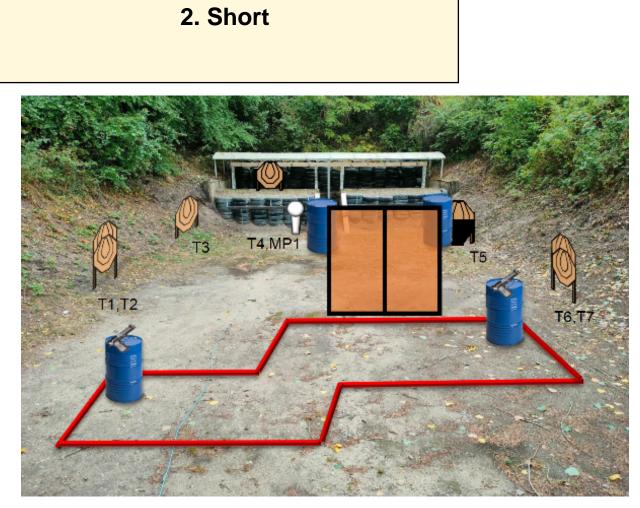

Shoot'n Score It https://shootnscoreit.com -- 2025-08-08 17:59

| CoF     | Comstock - Short                   | Points     | 40 p  |
|---------|------------------------------------|------------|-------|
| Targets | 7 paper, 1 popper, Total 8 targets | Min rounds | 8     |
| Firearm | Handgun                            | Match-%    | 8.00% |

| Procedure               | On signal engage all targets. All IPSC targets requires one shot each.                                            |
|-------------------------|-------------------------------------------------------------------------------------------------------------------|
| Starting position       | Anywhere inside the designated area.                                                                              |
| Firearm ready condition | Unloaded – chamber and magwell empty. Handgun laying flat on barrel. All magazines to be used on opposite barrel. |
| Start on                | Audible signal                                                                                                    |
| Stop on                 | Last shot                                                                                                         |
| Penalties               | As per current edition of rules                                                                                   |
| Safety angles           |                                                                                                                   |
| Setup notes             | Vægge bygges som trekanter. T1 og T2 må ikke kunne skydes i en vinkel over 90 grader.                             |