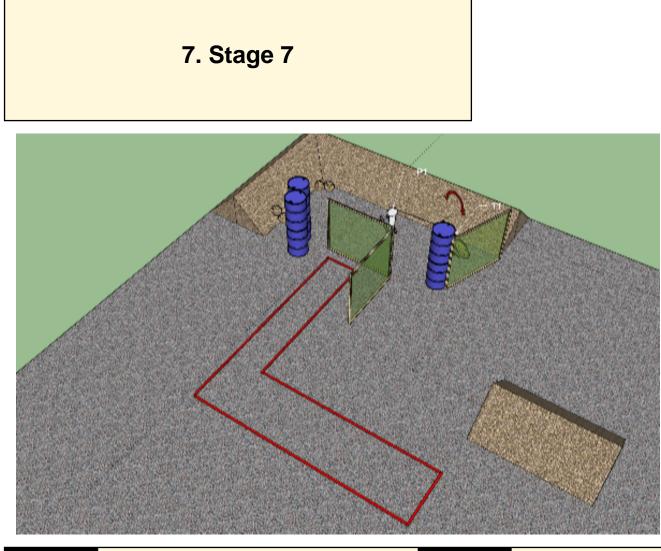

| CoF     | Comstock - Medium        | Points     | 80 p   |
|---------|--------------------------|------------|--------|
| Targets | 8 paper, Total 8 targets | Min rounds | 16     |
| Firearm | Pistol Caliber Carbine   | Match-%    | 10.88% |

| Procedure               | Engage all targets as they become visible, within demarcated area. First engage all targets with one shot per target, strong hand and shoulder only. Then engage all targets one shot per target with weak hand/shoulder only. Procedural penalty for more than one shot per hand per target. |
|-------------------------|-----------------------------------------------------------------------------------------------------------------------------------------------------------------------------------------------------------------------------------------------------------------------------------------------|
| Starting position       | Anywhere within demarcated area                                                                                                                                                                                                                                                               |
| Firearm ready condition | Option 1                                                                                                                                                                                                                                                                                      |
| Start on                | Audible signal                                                                                                                                                                                                                                                                                |
| Stop on                 | Last shot                                                                                                                                                                                                                                                                                     |
| Penalties               | As per current edition of rules                                                                                                                                                                                                                                                               |
| Safety angles           | L/R Red/white ribbons                                                                                                                                                                                                                                                                         |
| Setup notes             | Area 4                                                                                                                                                                                                                                                                                        |