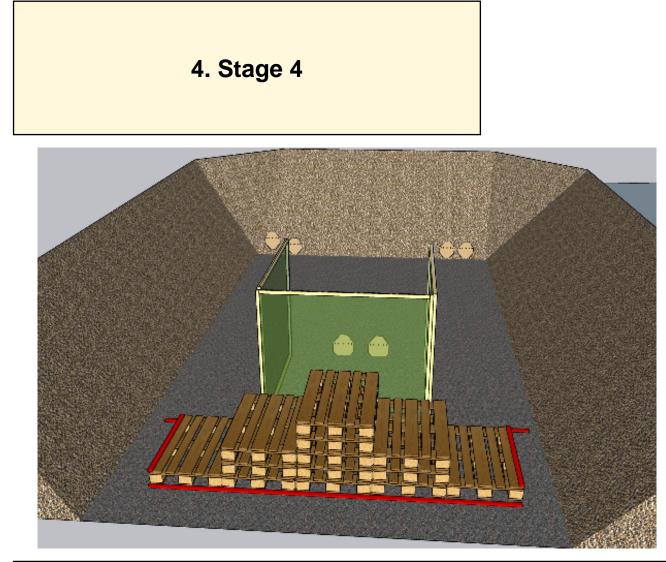

| CoF     | Comstock - Short                   | Points     | 55 p  |
|---------|------------------------------------|------------|-------|
| Targets | 5 paper, 1 popper, Total 6 targets | Min rounds | 11    |
| Firearm | Pistol Caliber Carbine             | Match-%    | 7.48% |

| Procedure               | Engage all targets as they become visible, within demarcated area. Popper P1 realeases swinger T1. Swinger is visible at rest |
|-------------------------|-------------------------------------------------------------------------------------------------------------------------------|
| Starting position       | Muzzle touching mark on wall                                                                                                  |
| Firearm ready condition | Option 1                                                                                                                      |
| Start on                | Audible signal                                                                                                                |
| Stop on                 | Last shot                                                                                                                     |
| Penalties               | As per current edition of rules                                                                                               |
| Safety angles           | L/R Red/White ribbons                                                                                                         |
| Setup notes             | Area 4                                                                                                                        |