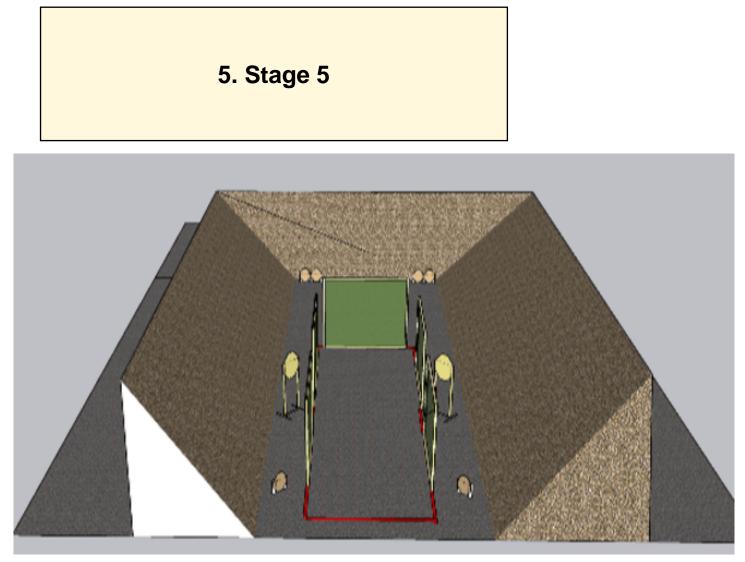

| CoF     | Comstock - Short         | Points     | 60 p  |
|---------|--------------------------|------------|-------|
| Targets | 6 paper, Total 6 targets | Min rounds | 12    |
| Firearm | Pistol Caliber Carbine   | Match-%    | 8.16% |

| Procedure               | Engage all targets as they become visible, within demarcated area |
|-------------------------|-------------------------------------------------------------------|
| Starting position       | Anywhere within demarcated area                                   |
| Firearm ready condition | Option 1                                                          |
| Start on                | Audible signal                                                    |
| Stop on                 | Last shot                                                         |
| Penalties               | As per current edition of rules                                   |
| Safety angles           | L/R Red/white ribbons                                             |
| Setup notes             | Area 2                                                            |