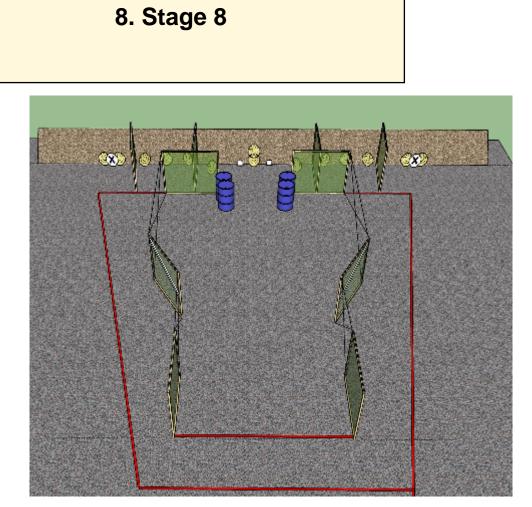

| CoF     | Comstock - Short                   | Points     | 55 p  |
|---------|------------------------------------|------------|-------|
| Targets | 5 paper, 1 popper, Total 6 targets | Min rounds | 11    |
| Firearm | Pistol Caliber Carbine             | Match-%    | 7.48% |

| Procedure               | Engage all targets as they become visible, within demarcated area. Popper P1 realeases swinger T1. Swinger is visible at rest |
|-------------------------|-------------------------------------------------------------------------------------------------------------------------------|
| Starting position       | Muzzle touching mark on wall                                                                                                  |
| Firearm ready condition | Option 1                                                                                                                      |
| Start on                | Audible signal                                                                                                                |
| Stop on                 | Last shot                                                                                                                     |
| Penalties               | As per current edition of rules                                                                                               |
| Safety angles           | L/R Red/White ribbons                                                                                                         |
| Setup notes             | Area 4                                                                                                                        |