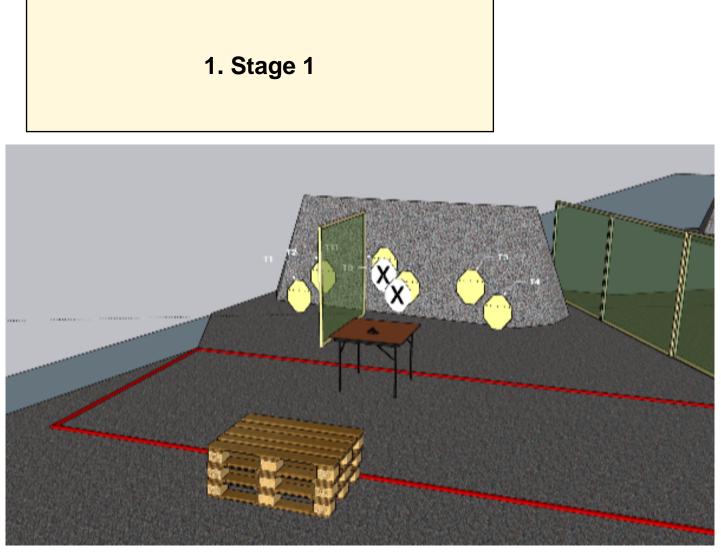

| CoF     | Comstock - Short                     | Points     | 60 p  |
|---------|--------------------------------------|------------|-------|
| Targets | 6 paper, 2 no-shoot, Total 6 targets | Min rounds | 12    |
| Firearm | Pistol Caliber Carbine               | Match-%    | 8.16% |

| Procedure               | Engage all targets as they become visible, from within demarcated area                         |
|-------------------------|------------------------------------------------------------------------------------------------|
| Starting position       | Sitting on pallets, hands on knees. As denonstrated by RO                                      |
| Firearm ready condition | Chamber and magwell empty, laying on table. Slide on mark. Magazines to be used in magholders. |
| Start on                | Audible signal                                                                                 |
| Stop on                 | Last shot                                                                                      |
| Penalties               | As per current edition of rules                                                                |
| Safety angles           | L/R marks                                                                                      |
| Setup notes             |                                                                                                |