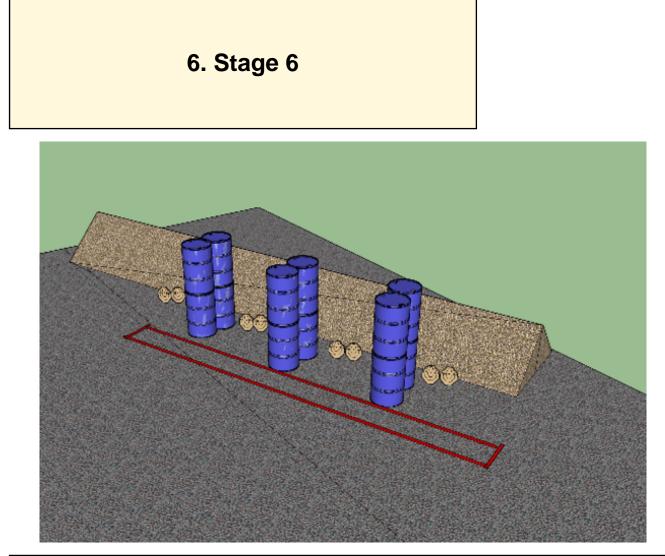

|                             | ck - Medium     | Points     | 80 p   |
|-----------------------------|-----------------|------------|--------|
| Targets <sup>8 paper,</sup> | Total 8 targets | Min rounds | 16     |
| Firearm Pistol Ca           | aliber Carbine  | Match-%    | 10.88% |

| Procedure                  | Engage all targets as they become visible, within demarcated area |
|----------------------------|-------------------------------------------------------------------|
| Starting position          | Anywhere within demarcated area                                   |
| Firearm ready<br>condition | Option 1                                                          |
| Start on                   | Audible signal                                                    |
| Stop on                    | Last shot                                                         |
| Penalties                  | As per current edition of rules                                   |
| Safety angles              | L/R. Red/white ribbons                                            |
| Setup notes                | Area 2                                                            |