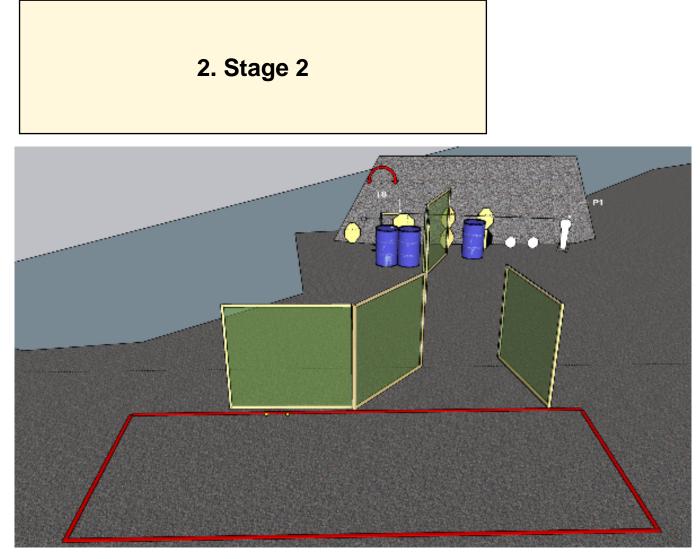

| CoF     | Comstock - Medium                            | Points     | 75 p   |
|---------|----------------------------------------------|------------|--------|
| Targets | 6 paper, 1 popper, 2 plates, Total 9 targets | Min rounds | 15     |
| Firearm | Pistol Caliber Carbine                       | Match-%    | 10.20% |

| Procedure               | Engage all targets as they become visible, from within demarcated area. Popper P1 will activate swinger T8. Swinger is visible at rest |
|-------------------------|----------------------------------------------------------------------------------------------------------------------------------------|
| Starting position       | Heels on marks, as demonstrated by RO                                                                                                  |
| Firearm ready condition | Option 1                                                                                                                               |
| Start on                | Audible signal                                                                                                                         |
| Stop on                 | Last shot                                                                                                                              |
| Penalties               | As per current edition of rules                                                                                                        |
| Safety angles           | L/R marks                                                                                                                              |
| Setup notes             |                                                                                                                                        |