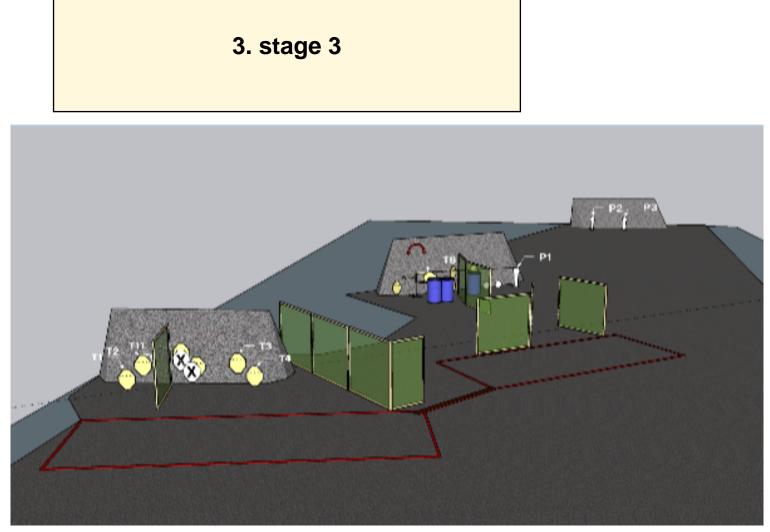

| CoF                     | Comstock - Long                                                                                                                        | Points     | 145 p                        |
|-------------------------|----------------------------------------------------------------------------------------------------------------------------------------|------------|------------------------------|
| Targets                 | 12 paper, 3 popper, 2 plates, 2 no-shoot, Total 17 targets                                                                             | Min rounds | 29                           |
| Firearm                 | Pistol Caliber Carbine                                                                                                                 | Match-%    | 19.73%                       |
| Procedure               | Engage all targets as they become visible, within demarcated are visible at rest. P2 and P3 resets after 60 seconds, only 1 hit will c |            | ivate swinger T8. swinger is |
| Starting position       | Anywhere within demarcated area                                                                                                        |            |                              |
| Firearm ready condition | Option 1                                                                                                                               |            |                              |
| Start on                | Audible signal                                                                                                                         |            |                              |
| Stop on                 | Last shot                                                                                                                              |            |                              |
| Penalties               | As per current edition of rules                                                                                                        |            |                              |
| Safety angles           | L/R Marks                                                                                                                              |            |                              |
| Setup notes             | Area 1                                                                                                                                 |            |                              |