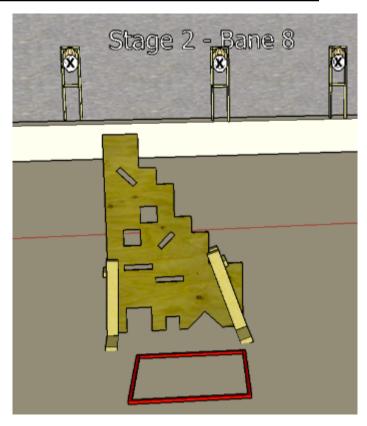

#### 2. Close Encounter Of The Wolf Kind

| CoF     | Comstock - Short                     | Points     | 30 p  |
|---------|--------------------------------------|------------|-------|
| Targets | 3 paper, 3 no-shoot, Total 3 targets | Min rounds | 6     |
| Firearm | Rifle                                | Match-%    | 6.82% |

| Procedure               | Engage targets as they become visible within the remarked area. only allowed to engage one target pr hole in the wall.  Red and white tape = walls extending up to infinity. |
|-------------------------|------------------------------------------------------------------------------------------------------------------------------------------------------------------------------|
| Starting position       | Start in box facing downrange                                                                                                                                                |
| Firearm ready condition | Option 1                                                                                                                                                                     |
| Start on                | Audible signal                                                                                                                                                               |
| Stop on                 | Last shot                                                                                                                                                                    |
| Penalties               | As per current edition of rules                                                                                                                                              |
| Safety angles           | L/R markers on range, TOP - below top of berm                                                                                                                                |
| Setup notes             | Shoot'n Score It https://chootrecoreit.com 2025-07-07 10:32                                                                                                                  |