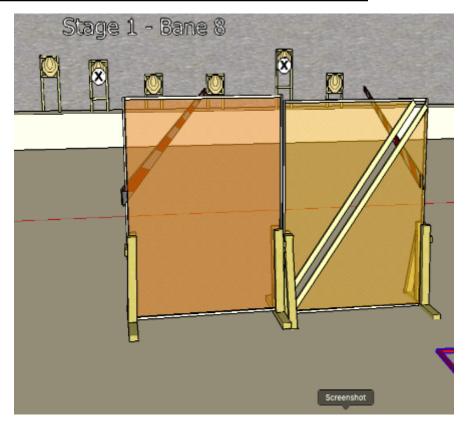

#### 1. Enter The Wolf's Lair

| CoF     | Comstock - Medium                    | Points     | 60 p   |
|---------|--------------------------------------|------------|--------|
| Targets | 6 paper, 2 no-shoot, Total 6 targets | Min rounds | 12     |
| Firearm | Rifle                                | Match-%    | 13.64% |

| Procedure               | Engage targets as they become visible within the remarked area. Red and white tape = walls extending up to infinity. |
|-------------------------|----------------------------------------------------------------------------------------------------------------------|
| Starting position       | Start in box facing downrange                                                                                        |
| Firearm ready condition | Option 3                                                                                                             |
| Start on                | Audible signal                                                                                                       |
| Stop on                 | Last shot                                                                                                            |
| Penalties               | As per current edition of rules                                                                                      |
| Safety angles           | L/R markers on range, TOP - below top of berm                                                                        |
| Setup notes             | Chaptin Coars It https://shaatraaarsit.com 2005 07 07 40 00                                                          |