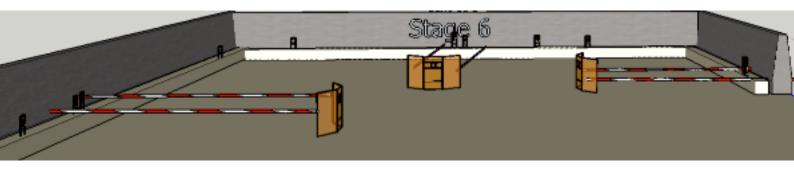

### 6. Exit the Wolf's Lair

| CoF     | Comstock - Long                        | Points     | 150 p  |
|---------|----------------------------------------|------------|--------|
| Targets | 15 paper, 5 no-shoot, Total 15 targets | Min rounds | 30     |
| Firearm | Rifle                                  | Match-%    | 34.09% |

| Procedure               | Engage targets as they become visible within the remarked area. Targets outside of the tree boxes must be shot from box A. After leaving box A targets outside of boxes can not be engaged. Red and white tape = walls extending up to infinity. |
|-------------------------|--------------------------------------------------------------------------------------------------------------------------------------------------------------------------------------------------------------------------------------------------|
| Starting position       | Start in box facing downrange                                                                                                                                                                                                                    |
| Firearm ready condition | Option 1                                                                                                                                                                                                                                         |
| Start on                | Audible signal                                                                                                                                                                                                                                   |
| Stop on                 | Last shot                                                                                                                                                                                                                                        |
| Penalties               | As per current edition of rules                                                                                                                                                                                                                  |
| Safety angles           | L/R markers on range, TOP - below top of berm                                                                                                                                                                                                    |
| Setup notes             |                                                                                                                                                                                                                                                  |