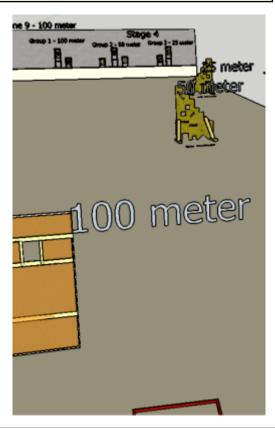

### 4. The Werewolf Is Coming

| CoF     | Comstock - Medium                    | Points     | 90 p   |
|---------|--------------------------------------|------------|--------|
| Targets | 9 paper, 3 no-shoot, Total 9 targets | Min rounds | 18     |
| Firearm | Rifle                                | Match-%    | 20.45% |

| Procedure               | Engage targets as they become visible within the remarked area. target group 1 at 100 meters, target group 2 at 50 meters and Target group 3 and 25 meters. The targets must be shot tru the aperture's. Red and white tape = walls extending up to infinity. |
|-------------------------|---------------------------------------------------------------------------------------------------------------------------------------------------------------------------------------------------------------------------------------------------------------|
| Starting position       | Start in box facing downrange                                                                                                                                                                                                                                 |
| Firearm ready condition | Option 1                                                                                                                                                                                                                                                      |
| Start on                | Audible signal                                                                                                                                                                                                                                                |
| Stop on                 | Last shot                                                                                                                                                                                                                                                     |
| Penalties               | As per current edition of rules                                                                                                                                                                                                                               |
| Safety angles           | L/R markers on range, TOP - below top of berm                                                                                                                                                                                                                 |
| Setup notes             | Chartle Coard It https://shaatraagait.com. 2005 07 07 40 00                                                                                                                                                                                                   |