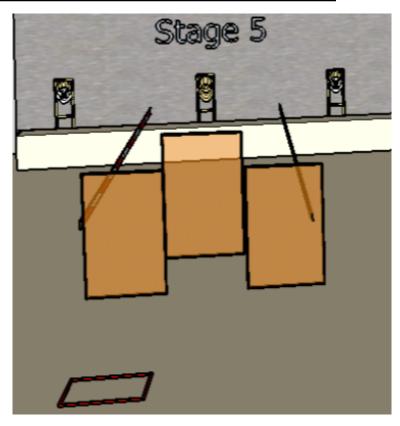

## **5. The Wolves Are Howling In The Night**

| CoF     | Comstock - Short                     | Points     | 40 p  |
|---------|--------------------------------------|------------|-------|
| Targets | 4 paper, 2 no-shoot, Total 4 targets | Min rounds | 8     |
| Firearm | Rifle                                | Match-%    | 9.09% |

| Procedure               | Engage targets as they become visible within the remarked area. Red and white tape = walls extending up to infinity. |
|-------------------------|----------------------------------------------------------------------------------------------------------------------|
| Starting position       | Start in box facing downrange                                                                                        |
| Firearm ready condition | Option 3                                                                                                             |
| Start on                | Audible signal                                                                                                       |
| Stop on                 | Last shot                                                                                                            |
| Penalties               | As per current edition of rules                                                                                      |
| Safety angles           | L/R markers on range, TOP - below top of berm                                                                        |
| Setup notes             | Shootin Soore It https://ehootagoorgit.com 2025.07.07.40:22                                                          |