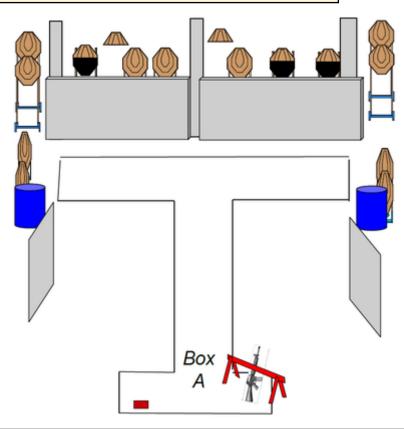

## 4. K-Rack

| CoF     | Comstock - Long            | Points     | 160 p  |
|---------|----------------------------|------------|--------|
| Targets | 16 paper, Total 16 targets | Min rounds | 32     |
| Firearm | Rifle                      | Match-%    | 50.00% |

| Procedure               |                                                             |
|-------------------------|-------------------------------------------------------------|
| Starting position       | Ready con 3                                                 |
| Firearm ready condition |                                                             |
| Start on                | Audible signal                                              |
| Stop on                 | Last shot                                                   |
| Penalties               | As per current edition of rules                             |
| Safety angles           | L/R                                                         |
| Setup notes             | Chartle Coard It https://sheatreagait.com. 2005.00.05.04.00 |