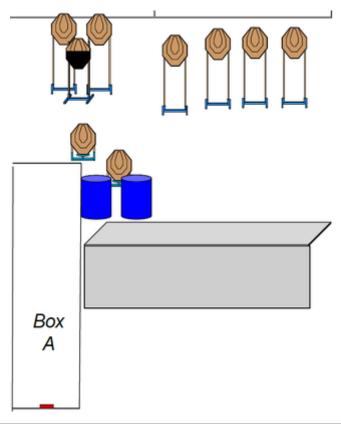

## 2. K-Svårt

| CoF     | Comstock - Medium                    | Points     | 70 p   |
|---------|--------------------------------------|------------|--------|
| Targets | 7 paper, 2 no-shoot, Total 7 targets | Min rounds | 14     |
| Firearm | Rifle                                | Match-%    | 21.88% |

| Procedure             |                                                             |
|-----------------------|-------------------------------------------------------------|
| Starting position     | Ready con 1                                                 |
| Firearm ready         |                                                             |
| condition<br>Start on | Audible signal                                              |
| Stop on               | Last shot                                                   |
| Penalties             | As per current edition of rules                             |
| Safety angles         | L/R                                                         |
| Setup notes           | Shootin Space It https://ehactrospecit.com 2025 09 05 04:22 |