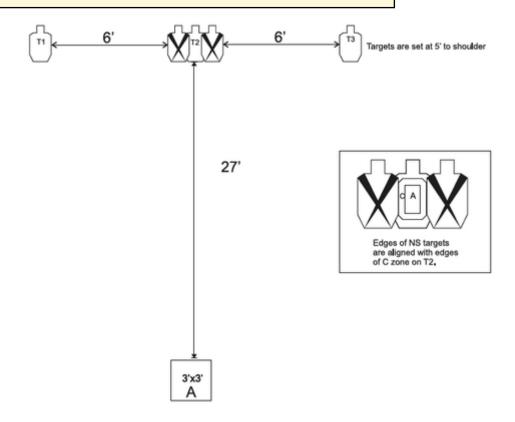

#### 2. CM 13-04 The Roscoe Rattle

| CoF     | Virginia count - Long                | Points     | 90 p   |
|---------|--------------------------------------|------------|--------|
| Targets | 3 paper, 2 no-shoot, Total 3 targets | Min rounds | 18     |
| Firearm | Handgun                              | Match-%    | 14.63% |

| Procedure               | Standing in Area A, facing uprange, fingers touching head above ears. Gun loaded and holstered.                                                |
|-------------------------|------------------------------------------------------------------------------------------------------------------------------------------------|
| Starting position       | String 1: On signal, turn and engage T2 with 6 rounds only, from within area A. String 2: On signal,                                           |
| Firearm ready condition |                                                                                                                                                |
| Start on                | Audible signal                                                                                                                                 |
| Stop on                 | Last shot                                                                                                                                      |
| Penalties               | As per current edition of rules                                                                                                                |
| Safety angles           | L/R                                                                                                                                            |
| Setup notes             | Edges of no-shoot targets are aligned with edges of C zone on T2. All targets are set at 5 feet at shoulders. Spacing is 6 feet, edge to edge. |