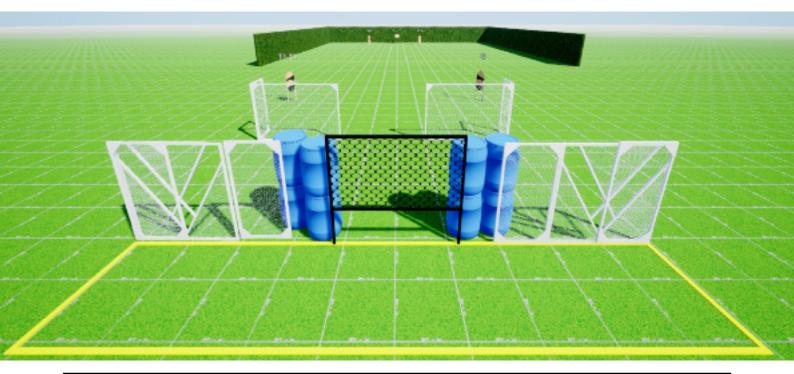

# 5. Speedyboyy (Target distance 10-20m)

| CoF     | Comstock - Short                     | Points     | 50 p  |
|---------|--------------------------------------|------------|-------|
| Targets | 5 paper, 1 no-shoot, Total 5 targets | Min rounds | 10    |
| Firearm | Rifle                                | Match-%    | 9.35% |

| Procedure               | On signal Engage targets from within the designated area. Door activates swinger.                       |
|-------------------------|---------------------------------------------------------------------------------------------------------|
| Starting position       | Standing relaxed heels touching mark                                                                    |
| Firearm ready condition | Option 3, Rifle and all magazines to be used placed on table, pistol grip within the edge of the table. |
| Start on                | Audible signal                                                                                          |
| Stop on                 | Last shot                                                                                               |
| Penalties               | As per current edition of rules                                                                         |
| Safety angles           | Indicated by flags                                                                                      |
| Setup notes             |                                                                                                         |