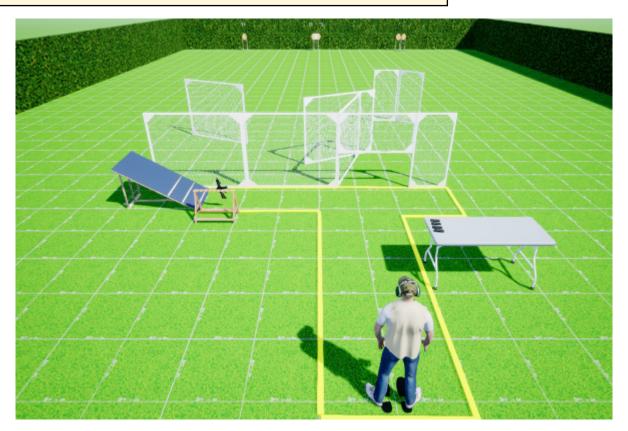

# 5. Speedyboyy (Target distance 10-20m)

| CoF     | Comstock - Short                     | Points     | 50 p  |
|---------|--------------------------------------|------------|-------|
| Targets | 5 paper, 1 no-shoot, Total 5 targets | Min rounds | 10    |
| Firearm | Rifle                                | Match-%    | 9.35% |

| Procedure               | On signal Engage targets from within the designated area. Door activates swinger.                       |
|-------------------------|---------------------------------------------------------------------------------------------------------|
| Starting position       | Standing relaxed heels touching mark                                                                    |
| Firearm ready condition | Option 3, Rifle and all magazines to be used placed on table, pistol grip within the edge of the table. |
| Start on                | Audible signal                                                                                          |
| Stop on                 | Last shot                                                                                               |
| Penalties               | As per current edition of rules                                                                         |
| Safety angles           | Indicated by flags                                                                                      |
| Setup notes             |                                                                                                         |