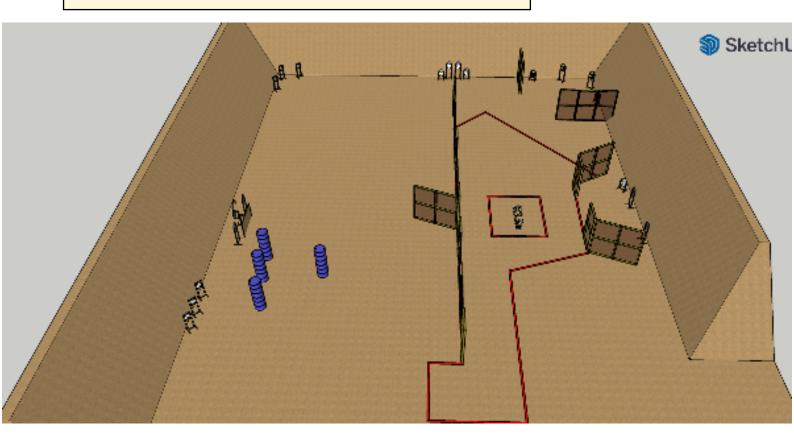

### 1. All Right. (Target distance 5-30m)

| CoF     | Comstock - Long            | Points     | 200 p  |
|---------|----------------------------|------------|--------|
| Targets | 20 paper, Total 20 targets | Min rounds | 40     |
| Firearm | Rifle                      | Match-%    | 37.38% |

| Procedure               | On signal engage targets from within the designated area. Falling hatch activities swinger. |
|-------------------------|---------------------------------------------------------------------------------------------|
| Starting position       | Standing anywhere in area                                                                   |
| Firearm ready condition | Option 1. Rifle held parallel to ground at hip level, both hands on rifle.                  |
| Start on                | Audible signal                                                                              |
| Stop on                 | Last shot                                                                                   |
| Penalties               | As per current edition of rules                                                             |
| Safety angles           | L/R                                                                                         |
| Setup notes             | Shoot'n Score It https://chootrecoreit.com 2025-08-03 15:10                                 |