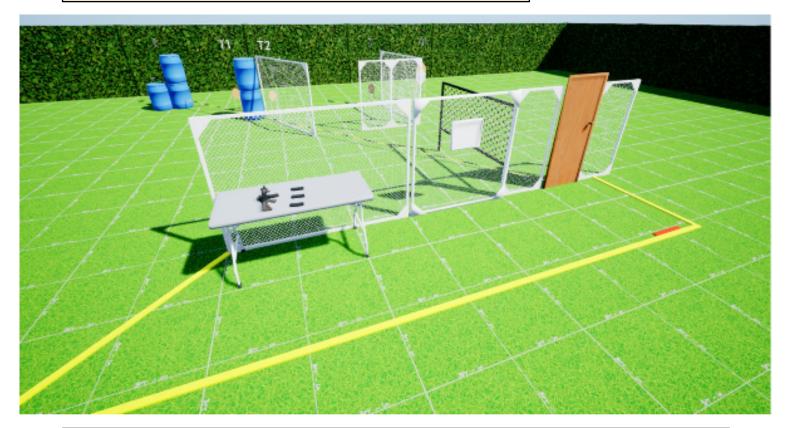

### 1. All Right. (Target distance 5-30m)

| CoF     | Comstock - Long            | Points     | 200 p  |
|---------|----------------------------|------------|--------|
| Targets | 20 paper, Total 20 targets | Min rounds | 40     |
| Firearm | Rifle                      | Match-%    | 37.38% |

| Procedure               | On signal engage targets from within the designated area. Falling hatch activities swinger. |
|-------------------------|---------------------------------------------------------------------------------------------|
| Starting position       | Standing anywhere in area                                                                   |
| Firearm ready condition | Option 1. Rifle held parallel to ground at hip level, both hands on rifle.                  |
| Start on                | Audible signal                                                                              |
| Stop on                 | Last shot                                                                                   |
| Penalties               | As per current edition of rules                                                             |
| Safety angles           | L/R                                                                                         |
| Setup notes             | Shoot'n Score It https://chootrecoreit.com 2025-08-03 15:10                                 |