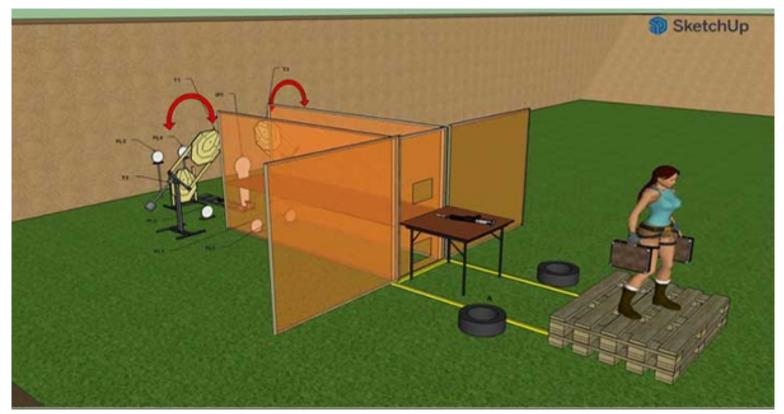

#### 1. Mikkeli - Practical range

| CoF     | Comstock - Long                                  | Points     | 195 p  |
|---------|--------------------------------------------------|------------|--------|
| Targets | 19 paper, 1 popper, 2 no-shoot, Total 20 targets | Min rounds | 39     |
| Firearm | Pistol Caliber Carbine                           | Match-%    | 13.40% |

| Procedure                  | Starting position: Competitor standing erect in marked area A, firearm in ready condition on table in marked position<br>and muzzle pointing downrange. Procedure: On the start signal, engage all targets from marked area A. Moving target<br>T2 is activated by hatch, moving targets T18&T19 are activated by IP1. All moving targets will remain visible at rest. |
|----------------------------|------------------------------------------------------------------------------------------------------------------------------------------------------------------------------------------------------------------------------------------------------------------------------------------------------------------------------------------------------------------------|
| Starting position          |                                                                                                                                                                                                                                                                                                                                                                        |
| Firearm ready<br>condition | Loaded - Option 2                                                                                                                                                                                                                                                                                                                                                      |
| Start on                   | Audible signal                                                                                                                                                                                                                                                                                                                                                         |
| Stop on                    | Last shot                                                                                                                                                                                                                                                                                                                                                              |
| Penalties                  | As per current edition of rules                                                                                                                                                                                                                                                                                                                                        |
| Safety angles              | L/R                                                                                                                                                                                                                                                                                                                                                                    |
| Setup notes                |                                                                                                                                                                                                                                                                                                                                                                        |