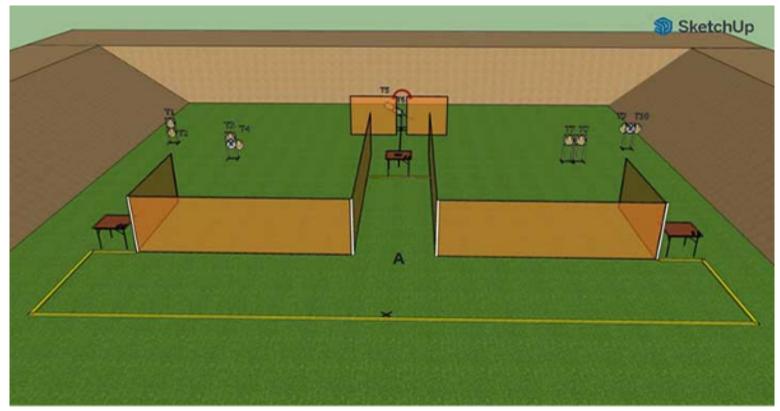

#### 2. Mikkeli - 150m range left

| CoF                        | Comstock - Medium                                                                                                                                                                                                                                                                                                                                                                                                                                                | Points     | 120 p |
|----------------------------|------------------------------------------------------------------------------------------------------------------------------------------------------------------------------------------------------------------------------------------------------------------------------------------------------------------------------------------------------------------------------------------------------------------------------------------------------------------|------------|-------|
| Targets                    | 12 paper, 1 no-shoot, Total 12 targets                                                                                                                                                                                                                                                                                                                                                                                                                           | Min rounds | 24    |
| Firearm                    | Pistol Caliber Carbine                                                                                                                                                                                                                                                                                                                                                                                                                                           | Match-%    | 8.25% |
| Procedure                  | Starting position: Competitor standing erect in marked area A, with the firearm in the ready condition, held in both hands, stock touching the competitor at hip level, barrel parallel to the ground, trigger guard downwards, muzzle pointing downrange with the fingers outside the trigger guard. Procedure: On the start signal, engage all targets from marked area A. Moving target is activated by opening either hatch and will remain visible at rest. |            |       |
| Starting position          |                                                                                                                                                                                                                                                                                                                                                                                                                                                                  |            |       |
| Firearm ready<br>condition | Loaded - Option 1                                                                                                                                                                                                                                                                                                                                                                                                                                                |            |       |
| Start on                   | Audible signal                                                                                                                                                                                                                                                                                                                                                                                                                                                   |            |       |
| Stop on                    | Last shot                                                                                                                                                                                                                                                                                                                                                                                                                                                        |            |       |
| Penalties                  | As per current edition of rules                                                                                                                                                                                                                                                                                                                                                                                                                                  |            |       |
| Safety angles              | L/R                                                                                                                                                                                                                                                                                                                                                                                                                                                              |            |       |
| Setup notes                |                                                                                                                                                                                                                                                                                                                                                                                                                                                                  |            |       |

#### 3. Mikkeli - 150m range right

| CoF                     | Comstock - Medium                                                                                                                                                                                                            | Points              | 120 p                   |
|-------------------------|------------------------------------------------------------------------------------------------------------------------------------------------------------------------------------------------------------------------------|---------------------|-------------------------|
| Targets                 | 12 paper, 2 no-shoot, Total 12 targets                                                                                                                                                                                       | Min rounds          | 24                      |
| Firearm                 | Pistol Caliber Carbine                                                                                                                                                                                                       | Match-%             | 8.25%                   |
| Procedure               | Starting position: Competitor standing erect in marked area A, with hands, stock touching the competitor at hip level, barrel parallel to pointing downrange with the fingers outside the trigger guard. Proc marked area A. | the ground, trigger | guard downwards, muzzle |
| Starting position       |                                                                                                                                                                                                                              |                     |                         |
| Firearm ready condition | Loaded - Option 1                                                                                                                                                                                                            |                     |                         |
| Start on                | Audible signal                                                                                                                                                                                                               |                     |                         |
| Stop on                 | Last shot                                                                                                                                                                                                                    |                     |                         |
| Penalties               | As per current edition of rules                                                                                                                                                                                              |                     |                         |
| Safety angles           | L/R                                                                                                                                                                                                                          |                     |                         |
| Setup notes             |                                                                                                                                                                                                                              |                     |                         |