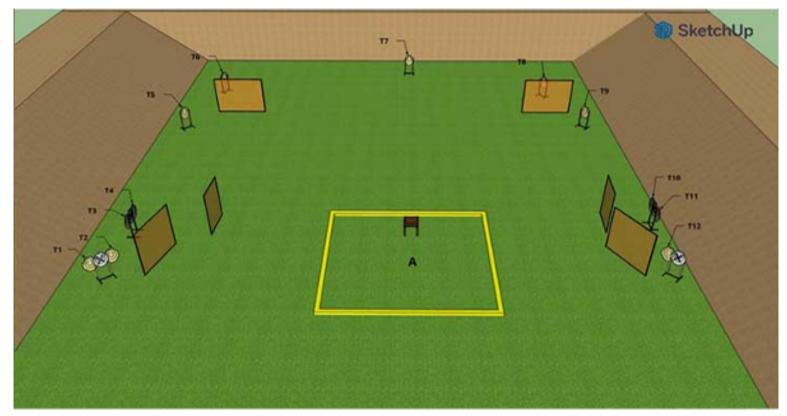

## 14. Juva - practical range fore

| CoF     | Comstock - Medium                      | Points     | 120 p |
|---------|----------------------------------------|------------|-------|
| Targets | 12 paper, 4 no-shoot, Total 12 targets | Min rounds | 24    |
| Firearm | Pistol Caliber Carbine                 | Match-%    | 8.25% |

| Procedure                  | Starting postion: Competitor sitting on chair, with the firearm in the ready condition, held in both hands, stock touching the competitor at hip level, barrel parallel to the ground, trigger guard downwards, muzzle pointing downrange with the fingers outside the trigger guard. Procedure: On the start signal, engage all targets from marked area A. |
|----------------------------|--------------------------------------------------------------------------------------------------------------------------------------------------------------------------------------------------------------------------------------------------------------------------------------------------------------------------------------------------------------|
| Starting position          |                                                                                                                                                                                                                                                                                                                                                              |
| Firearm ready<br>condition | Loaded - Option 1                                                                                                                                                                                                                                                                                                                                            |
| Start on                   | Audible signal                                                                                                                                                                                                                                                                                                                                               |
| Stop on                    | Last shot                                                                                                                                                                                                                                                                                                                                                    |
| Penalties                  | As per current edition of rules                                                                                                                                                                                                                                                                                                                              |
| Safety angles              | L/R                                                                                                                                                                                                                                                                                                                                                          |
| Setup notes                |                                                                                                                                                                                                                                                                                                                                                              |