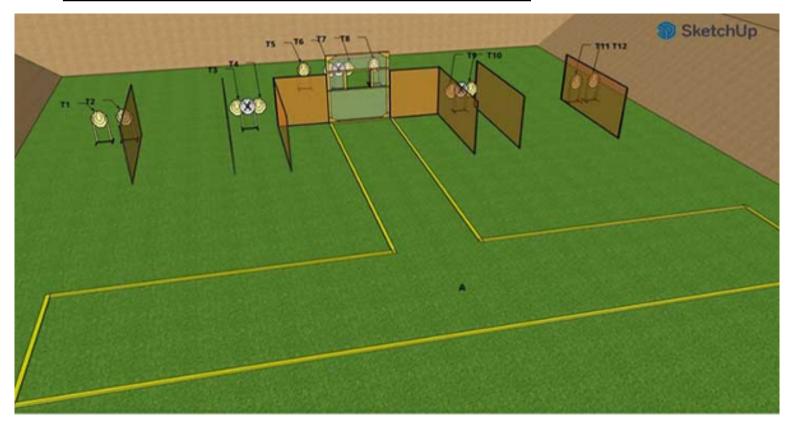

#### 1. Mikkeli - Practical range

| CoF     | Comstock - Long                                  | Points     | 195 p  |
|---------|--------------------------------------------------|------------|--------|
| Targets | 19 paper, 1 popper, 2 no-shoot, Total 20 targets | Min rounds | 39     |
| Firearm | Pistol Caliber Carbine                           | Match-%    | 13.40% |

| Procedure                  | Starting position: Competitor standing erect in marked area A, firearm in ready condition on table in marked position<br>and muzzle pointing downrange. Procedure: On the start signal, engage all targets from marked area A. Moving target<br>T2 is activated by hatch, moving targets T18&T19 are activated by IP1. All moving targets will remain visible at rest. |
|----------------------------|------------------------------------------------------------------------------------------------------------------------------------------------------------------------------------------------------------------------------------------------------------------------------------------------------------------------------------------------------------------------|
| Starting position          |                                                                                                                                                                                                                                                                                                                                                                        |
| Firearm ready<br>condition | Loaded - Option 2                                                                                                                                                                                                                                                                                                                                                      |
| Start on                   | Audible signal                                                                                                                                                                                                                                                                                                                                                         |
| Stop on                    | Last shot                                                                                                                                                                                                                                                                                                                                                              |
| Penalties                  | As per current edition of rules                                                                                                                                                                                                                                                                                                                                        |
| Safety angles              | L/R                                                                                                                                                                                                                                                                                                                                                                    |
| Setup notes                |                                                                                                                                                                                                                                                                                                                                                                        |