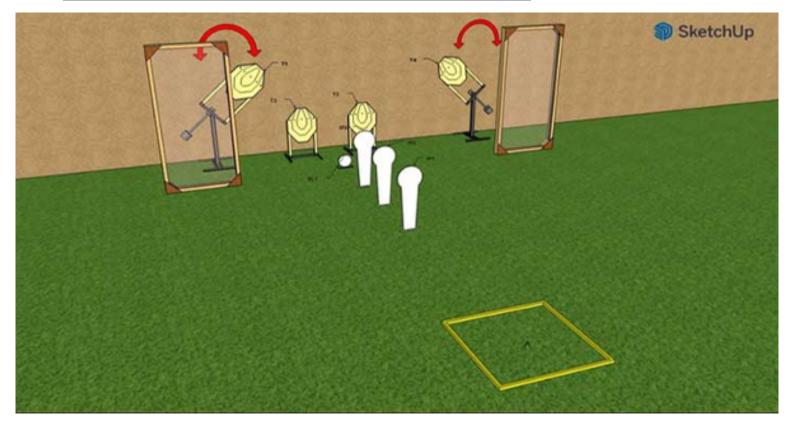

#### 4. Mikkeli - 300m range left

| CoF     | Comstock - Short                   | Points     | 60 p  |
|---------|------------------------------------|------------|-------|
| Targets | 5 paper, 2 plates, Total 7 targets | Min rounds | 12    |
| Firearm | Pistol Caliber Carbine             | Match-%    | 4.12% |
|         |                                    |            |       |

| Procedure                  | Starting position: Competitor standing erect in marked area A, with the firearm in the ready condition, held in both hands, stock touching the competitor at hip level, barrel parallel to the ground, trigger guard downwards, muzzle pointing downrange with the fingers outside the trigger guard. Procedure: On the start signal, engage all targets from marked area A. |
|----------------------------|------------------------------------------------------------------------------------------------------------------------------------------------------------------------------------------------------------------------------------------------------------------------------------------------------------------------------------------------------------------------------|
| Starting position          |                                                                                                                                                                                                                                                                                                                                                                              |
| Firearm ready<br>condition | Loaded - Option 1                                                                                                                                                                                                                                                                                                                                                            |
| Start on                   | Audible signal                                                                                                                                                                                                                                                                                                                                                               |
| Stop on                    | Last shot                                                                                                                                                                                                                                                                                                                                                                    |
| Penalties                  | As per current edition of rules                                                                                                                                                                                                                                                                                                                                              |
| Safety angles              | L/R                                                                                                                                                                                                                                                                                                                                                                          |
| Setup notes                |                                                                                                                                                                                                                                                                                                                                                                              |