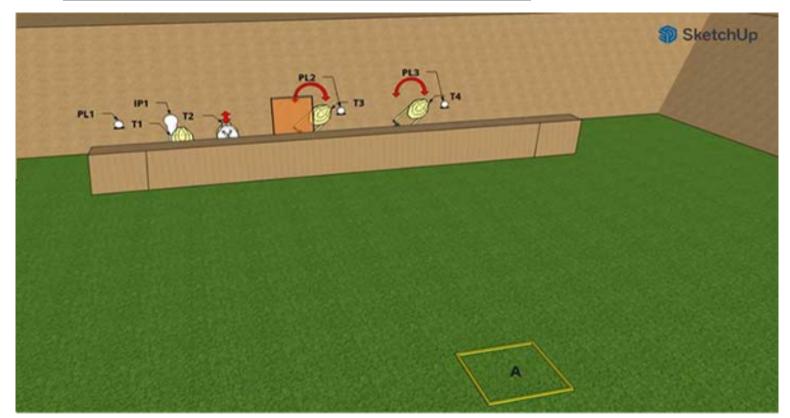

# 6. Mikkeli - Moose range

| CoF                                | Comstock - Short                                                                                                                                                                                                                                                                                                                                                                                                                                                                                       | Points     | 60 p  |
|------------------------------------|--------------------------------------------------------------------------------------------------------------------------------------------------------------------------------------------------------------------------------------------------------------------------------------------------------------------------------------------------------------------------------------------------------------------------------------------------------------------------------------------------------|------------|-------|
| Targets                            | 4 paper, 3 popper, 1 plates, Total 8 targets                                                                                                                                                                                                                                                                                                                                                                                                                                                           | Min rounds | 12    |
| Firearm                            | Pistol Caliber Carbine                                                                                                                                                                                                                                                                                                                                                                                                                                                                                 | Match-%    | 4.12% |
| Procedure                          | Starting position: Competitor standing erect in marked area A, with the firearm in the ready condition, held in both hands, stock touching the competitor at hip level, barrel parallel to the ground, trigger guard downwards, muzzle pointing downrange with the fingers outside the trigger guard. Procedure: On the start signal, engage all targets from marked area A. Moving target T1 is activated by IP1, moving target T4 is activated by IP2 and both moving targets remain visible at rest |            |       |
| Starting position<br>Firearm ready |                                                                                                                                                                                                                                                                                                                                                                                                                                                                                                        |            |       |
| condition                          | Loaded - Option 1                                                                                                                                                                                                                                                                                                                                                                                                                                                                                      |            |       |
| Start on                           | Audible signal                                                                                                                                                                                                                                                                                                                                                                                                                                                                                         |            |       |
| Stop on                            | Last shot                                                                                                                                                                                                                                                                                                                                                                                                                                                                                              |            |       |
| Penalties                          | As per current edition of rules                                                                                                                                                                                                                                                                                                                                                                                                                                                                        |            |       |
| Safety angles                      | L/R                                                                                                                                                                                                                                                                                                                                                                                                                                                                                                    |            |       |
| Setup notes                        |                                                                                                                                                                                                                                                                                                                                                                                                                                                                                                        |            |       |