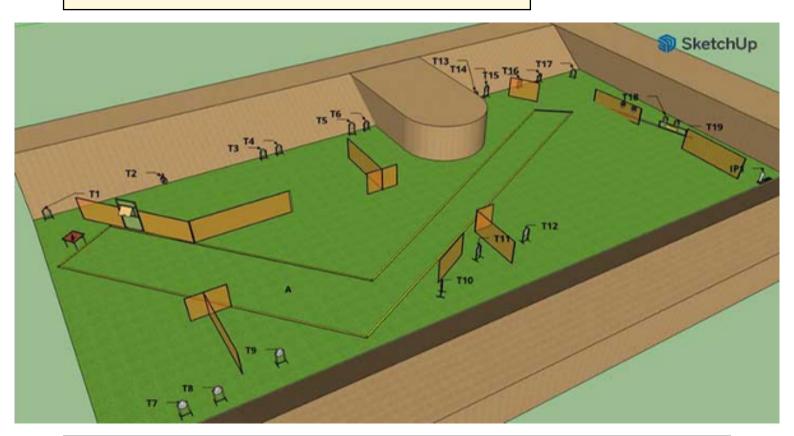

#### 1. Mikkeli - Practical range

| CoF     | Comstock - Long                                  | Points     | 195 p  |
|---------|--------------------------------------------------|------------|--------|
| Targets | 19 paper, 1 popper, 2 no-shoot, Total 20 targets | Min rounds | 39     |
| Firearm | Pistol Caliber Carbine                           | Match-%    | 13.40% |

| Procedure                  | Starting position: Competitor standing erect in marked area A, firearm in ready condition on table in marked position<br>and muzzle pointing downrange. Procedure: On the start signal, engage all targets from marked area A. Moving target<br>T2 is activated by hatch, moving targets T18&T19 are activated by IP1. All moving targets will remain visible at rest. |
|----------------------------|------------------------------------------------------------------------------------------------------------------------------------------------------------------------------------------------------------------------------------------------------------------------------------------------------------------------------------------------------------------------|
| Starting position          |                                                                                                                                                                                                                                                                                                                                                                        |
| Firearm ready<br>condition | Loaded - Option 2                                                                                                                                                                                                                                                                                                                                                      |
| Start on                   | Audible signal                                                                                                                                                                                                                                                                                                                                                         |
| Stop on                    | Last shot                                                                                                                                                                                                                                                                                                                                                              |
| Penalties                  | As per current edition of rules                                                                                                                                                                                                                                                                                                                                        |
| Safety angles              | L/R                                                                                                                                                                                                                                                                                                                                                                    |
| Setup notes                |                                                                                                                                                                                                                                                                                                                                                                        |