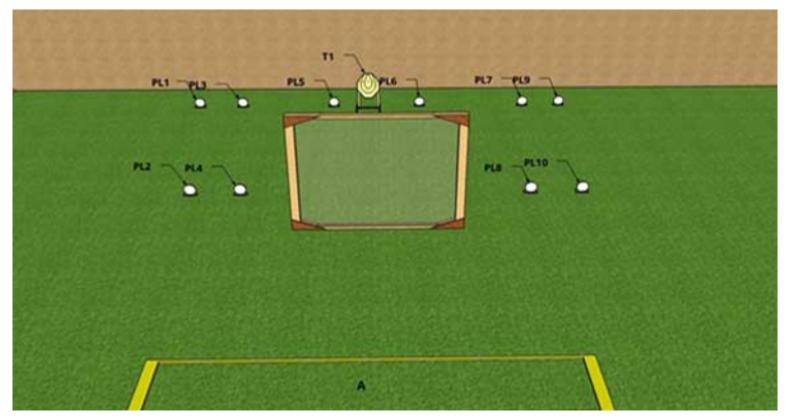

## 5. Mikkeli - 300mm range right

| CoF                        | Comstock - Short                                                                                                                                                                                                                                                                                                                                                                                                       | Points     | 60 p  |
|----------------------------|------------------------------------------------------------------------------------------------------------------------------------------------------------------------------------------------------------------------------------------------------------------------------------------------------------------------------------------------------------------------------------------------------------------------|------------|-------|
| Targets                    | 3 paper, 1 popper, 5 plates, Total 9 targets                                                                                                                                                                                                                                                                                                                                                                           | Min rounds | 12    |
| Firearm                    | Pistol Caliber Carbine                                                                                                                                                                                                                                                                                                                                                                                                 | Match-%    | 4.12% |
| Procedure                  | Starting position: Competitor standing on platform with suitcases on both hands and facing away from the targets .<br>Firearm on the table in ready condition, muzzle pointing downrange. Procedure: On the start signal, engage all targets<br>from marked area A. Both suitcases must be placed in dedicated positions before last shot. Moving targets T1 and T3<br>are activated by IP1 and remain visible at rest |            |       |
| Starting position          |                                                                                                                                                                                                                                                                                                                                                                                                                        |            |       |
| Firearm ready<br>condition | Unloaded - Option 3                                                                                                                                                                                                                                                                                                                                                                                                    |            |       |
| Start on                   | Audible signal                                                                                                                                                                                                                                                                                                                                                                                                         |            |       |
| Stop on                    | Last shot                                                                                                                                                                                                                                                                                                                                                                                                              |            |       |
| Penalties                  | As per current edition of rules                                                                                                                                                                                                                                                                                                                                                                                        |            |       |
| Safety angles              | L/R                                                                                                                                                                                                                                                                                                                                                                                                                    |            |       |
| Setup notes                |                                                                                                                                                                                                                                                                                                                                                                                                                        |            |       |