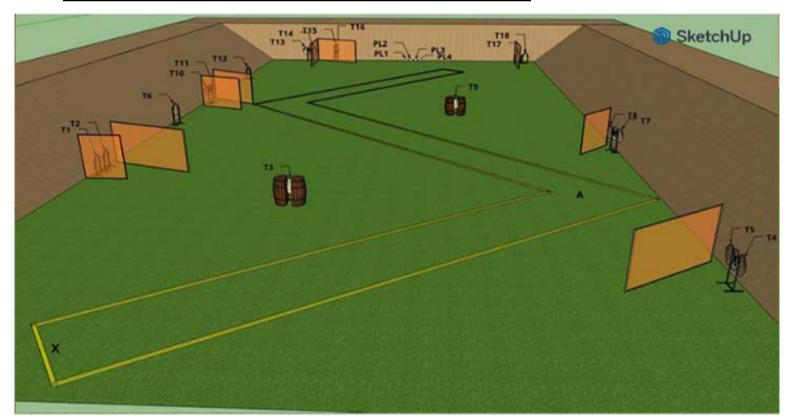

#### 1. Mikkeli - Practical range

| CoF     | Comstock - Long                                  | Points     | 195 p  |
|---------|--------------------------------------------------|------------|--------|
| Targets | 19 paper, 1 popper, 2 no-shoot, Total 20 targets | Min rounds | 39     |
| Firearm | Pistol Caliber Carbine                           | Match-%    | 13.40% |

| Procedure                  | Starting position: Competitor standing erect in marked area A, firearm in ready condition on table in marked position<br>and muzzle pointing downrange. Procedure: On the start signal, engage all targets from marked area A. Moving target<br>T2 is activated by hatch, moving targets T18&T19 are activated by IP1. All moving targets will remain visible at rest. |
|----------------------------|------------------------------------------------------------------------------------------------------------------------------------------------------------------------------------------------------------------------------------------------------------------------------------------------------------------------------------------------------------------------|
| Starting position          |                                                                                                                                                                                                                                                                                                                                                                        |
| Firearm ready<br>condition | Loaded - Option 2                                                                                                                                                                                                                                                                                                                                                      |
| Start on                   | Audible signal                                                                                                                                                                                                                                                                                                                                                         |
| Stop on                    | Last shot                                                                                                                                                                                                                                                                                                                                                              |
| Penalties                  | As per current edition of rules                                                                                                                                                                                                                                                                                                                                        |
| Safety angles              | L/R                                                                                                                                                                                                                                                                                                                                                                    |
| Setup notes                |                                                                                                                                                                                                                                                                                                                                                                        |