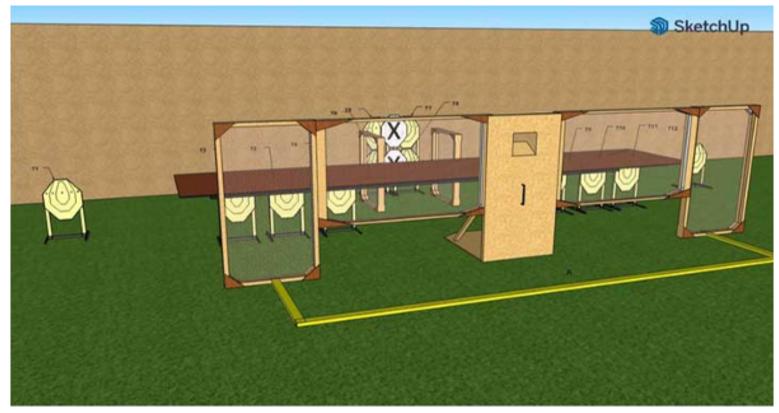

#### 8. Mikkeli - Pistol range right

| CoF                        | Comstock - Medium                                                                                                                                                                                                                                                                                                                                                                                                                                                                                                           | Points     | 100 p |
|----------------------------|-----------------------------------------------------------------------------------------------------------------------------------------------------------------------------------------------------------------------------------------------------------------------------------------------------------------------------------------------------------------------------------------------------------------------------------------------------------------------------------------------------------------------------|------------|-------|
| Targets                    | 10 paper, 2 no-shoot, Total 10 targets                                                                                                                                                                                                                                                                                                                                                                                                                                                                                      | Min rounds | 20    |
| Firearm                    | Pistol Caliber Carbine                                                                                                                                                                                                                                                                                                                                                                                                                                                                                                      | Match-%    | 6.87% |
|                            |                                                                                                                                                                                                                                                                                                                                                                                                                                                                                                                             |            |       |
| Procedure                  | Starting position: Competitor standing erect in marked spot X, with the firearm in the ready condition, held in both hands, stock touching the competitor at hip level, barrel parallel to the ground, trigger guard downwards, muzzle pointing downrange with the fingers outside the trigger guard. All used magazines placed on left and/or right table. Procedure: On the start signal, engage all targets from marked area A. Moving targets are activated by pulling rope on middle table and remain visible at rest. |            |       |
| Starting position          |                                                                                                                                                                                                                                                                                                                                                                                                                                                                                                                             |            |       |
| Firearm ready<br>condition | Unloaded - Option 3                                                                                                                                                                                                                                                                                                                                                                                                                                                                                                         |            |       |
| Start on                   | Audible signal                                                                                                                                                                                                                                                                                                                                                                                                                                                                                                              |            |       |
| Stop on                    | Last shot                                                                                                                                                                                                                                                                                                                                                                                                                                                                                                                   |            |       |
| Penalties                  | As per current edition of rules                                                                                                                                                                                                                                                                                                                                                                                                                                                                                             |            |       |
| Safety angles              | L/R                                                                                                                                                                                                                                                                                                                                                                                                                                                                                                                         |            |       |
| Setup notes                |                                                                                                                                                                                                                                                                                                                                                                                                                                                                                                                             |            |       |