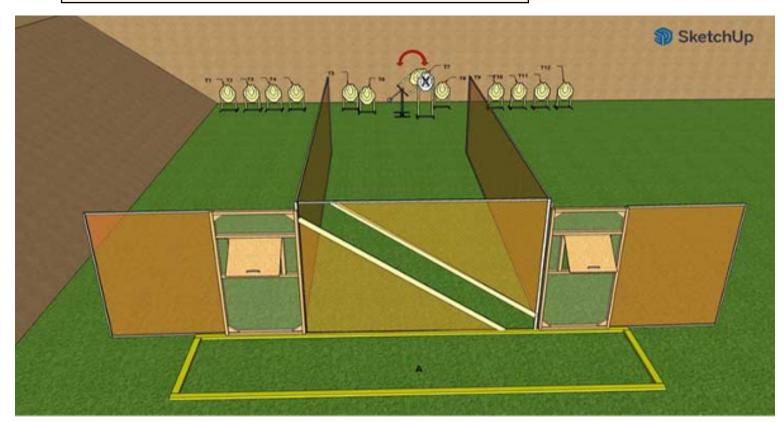

## 5. Mikkeli - 300mm range right

| CoF                        | Comstock - Short                                                                                                                                                                                                                                                                                                                                                                                                       | Points     | 60 p  |
|----------------------------|------------------------------------------------------------------------------------------------------------------------------------------------------------------------------------------------------------------------------------------------------------------------------------------------------------------------------------------------------------------------------------------------------------------------|------------|-------|
| Targets                    | 3 paper, 1 popper, 5 plates, Total 9 targets                                                                                                                                                                                                                                                                                                                                                                           | Min rounds | 12    |
| Firearm                    | Pistol Caliber Carbine                                                                                                                                                                                                                                                                                                                                                                                                 | Match-%    | 4.12% |
| Procedure                  | Starting position: Competitor standing on platform with suitcases on both hands and facing away from the targets .<br>Firearm on the table in ready condition, muzzle pointing downrange. Procedure: On the start signal, engage all targets<br>from marked area A. Both suitcases must be placed in dedicated positions before last shot. Moving targets T1 and T3<br>are activated by IP1 and remain visible at rest |            |       |
| Starting position          |                                                                                                                                                                                                                                                                                                                                                                                                                        |            |       |
| Firearm ready<br>condition | Unloaded - Option 3                                                                                                                                                                                                                                                                                                                                                                                                    |            |       |
| Start on                   | Audible signal                                                                                                                                                                                                                                                                                                                                                                                                         |            |       |
| Stop on                    | Last shot                                                                                                                                                                                                                                                                                                                                                                                                              |            |       |
| Penalties                  | As per current edition of rules                                                                                                                                                                                                                                                                                                                                                                                        |            |       |
| Safety angles              | L/R                                                                                                                                                                                                                                                                                                                                                                                                                    |            |       |
| Setup notes                |                                                                                                                                                                                                                                                                                                                                                                                                                        |            |       |

# 6. Mikkeli - Moose range

| CoF                                | Comstock - Short                                                                                                                                                                                                                                                                                                                                                                                                                                                                                       | Points     | 60 p  |
|------------------------------------|--------------------------------------------------------------------------------------------------------------------------------------------------------------------------------------------------------------------------------------------------------------------------------------------------------------------------------------------------------------------------------------------------------------------------------------------------------------------------------------------------------|------------|-------|
| Targets                            | 4 paper, 3 popper, 1 plates, Total 8 targets                                                                                                                                                                                                                                                                                                                                                                                                                                                           | Min rounds | 12    |
| Firearm                            | Pistol Caliber Carbine                                                                                                                                                                                                                                                                                                                                                                                                                                                                                 | Match-%    | 4.12% |
| Procedure                          | Starting position: Competitor standing erect in marked area A, with the firearm in the ready condition, held in both hands, stock touching the competitor at hip level, barrel parallel to the ground, trigger guard downwards, muzzle pointing downrange with the fingers outside the trigger guard. Procedure: On the start signal, engage all targets from marked area A. Moving target T1 is activated by IP1, moving target T4 is activated by IP2 and both moving targets remain visible at rest |            |       |
| Starting position<br>Firearm ready |                                                                                                                                                                                                                                                                                                                                                                                                                                                                                                        |            |       |
| condition                          | Loaded - Option 1                                                                                                                                                                                                                                                                                                                                                                                                                                                                                      |            |       |
| Start on                           | Audible signal                                                                                                                                                                                                                                                                                                                                                                                                                                                                                         |            |       |
| Stop on                            | Last shot                                                                                                                                                                                                                                                                                                                                                                                                                                                                                              |            |       |
| Penalties                          | As per current edition of rules                                                                                                                                                                                                                                                                                                                                                                                                                                                                        |            |       |
| Safety angles                      | L/R                                                                                                                                                                                                                                                                                                                                                                                                                                                                                                    |            |       |
| Setup notes                        |                                                                                                                                                                                                                                                                                                                                                                                                                                                                                                        |            |       |