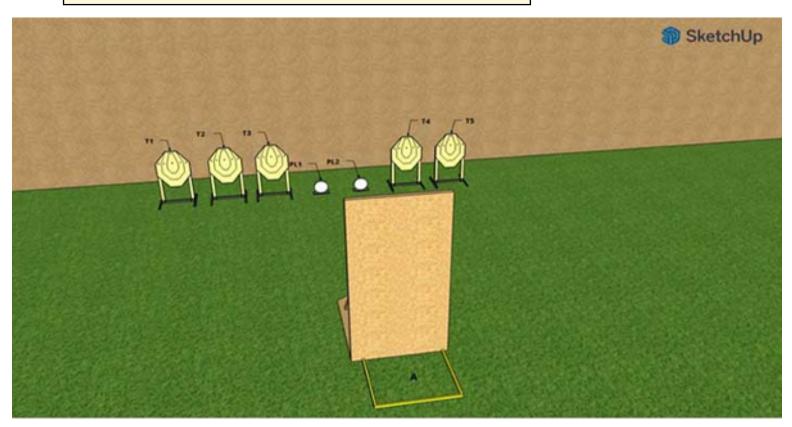

#### 4. Mikkeli - 300m range left

| CoF     | Comstock - Short                   | Points     | 60 p  |
|---------|------------------------------------|------------|-------|
| Targets | 5 paper, 2 plates, Total 7 targets | Min rounds | 12    |
| Firearm | Pistol Caliber Carbine             | Match-%    | 4.12% |
|         |                                    |            |       |

| Procedure                  | Starting position: Competitor standing erect in marked area A, with the firearm in the ready condition, held in both hands, stock touching the competitor at hip level, barrel parallel to the ground, trigger guard downwards, muzzle pointing downrange with the fingers outside the trigger guard. Procedure: On the start signal, engage all targets from marked area A. |
|----------------------------|------------------------------------------------------------------------------------------------------------------------------------------------------------------------------------------------------------------------------------------------------------------------------------------------------------------------------------------------------------------------------|
| Starting position          |                                                                                                                                                                                                                                                                                                                                                                              |
| Firearm ready<br>condition | Loaded - Option 1                                                                                                                                                                                                                                                                                                                                                            |
| Start on                   | Audible signal                                                                                                                                                                                                                                                                                                                                                               |
| Stop on                    | Last shot                                                                                                                                                                                                                                                                                                                                                                    |
| Penalties                  | As per current edition of rules                                                                                                                                                                                                                                                                                                                                              |
| Safety angles              | L/R                                                                                                                                                                                                                                                                                                                                                                          |
| Setup notes                |                                                                                                                                                                                                                                                                                                                                                                              |