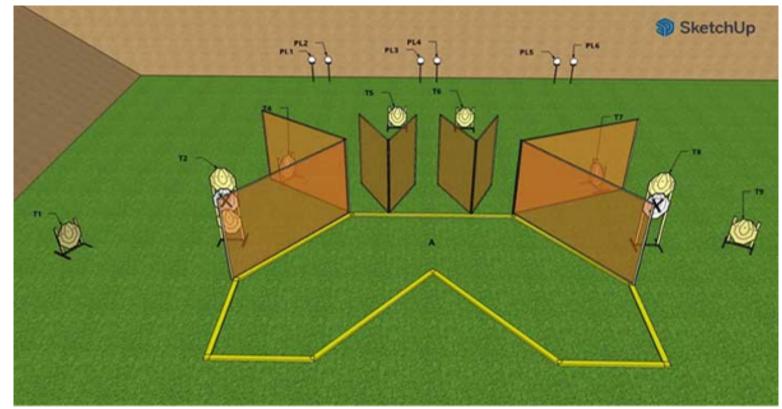

# 12. Juva - 50m range

| CoF                     | Comstock - Medium                                                                                                                                                                                                            | Points              | 120 p                   |
|-------------------------|------------------------------------------------------------------------------------------------------------------------------------------------------------------------------------------------------------------------------|---------------------|-------------------------|
| Targets                 | 9 paper, 6 plates, 2 no-shoot, Total 15 targets                                                                                                                                                                              | Min rounds          | 24                      |
| Firearm                 | Pistol Caliber Carbine                                                                                                                                                                                                       | Match-%             | 8.25%                   |
| Procedure               | Starting position: Competitor standing erect in marked area A, with hands, stock touching the competitor at hip level, barrel parallel to pointing downrange with the fingers outside the trigger guard. Proc marked area A. | the ground, trigger | guard downwards, muzzle |
| Starting position       |                                                                                                                                                                                                                              |                     |                         |
| Firearm ready condition | Loaded - Option 1                                                                                                                                                                                                            |                     |                         |
| Start on                | Audible signal                                                                                                                                                                                                               |                     |                         |
| Stop on                 | Last shot                                                                                                                                                                                                                    |                     |                         |
| Penalties               | As per current edition of rules                                                                                                                                                                                              |                     |                         |
| Safety angles           | L/R                                                                                                                                                                                                                          |                     |                         |
| Setup notes             |                                                                                                                                                                                                                              |                     |                         |