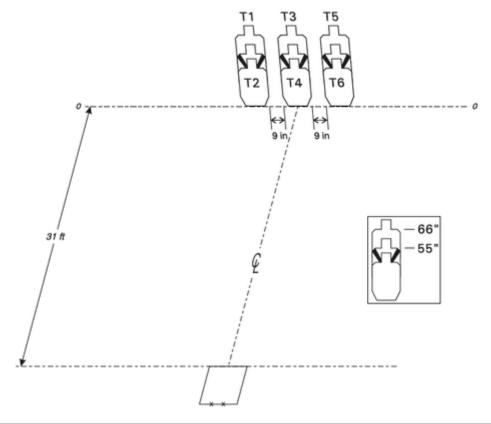

#### 3. CM 13-08 More Disaster Factor

| CoF     | Virginia count - Medium              | Points     | 60 p  |
|---------|--------------------------------------|------------|-------|
| Targets | 6 paper, 3 no-shoot, Total 6 targets | Min rounds | 12    |
| Firearm | Handgun                              | Match-%    | 8.70% |

| Procedure         | Upon start signal and from within the shooting box, engage either the upper three targets or the lower three targets with only two rounds each, perform a mandatory reload, and engage the remaining three targets with only two rounds each.                                                                                                                                                                                                                                                                                               |
|-------------------|---------------------------------------------------------------------------------------------------------------------------------------------------------------------------------------------------------------------------------------------------------------------------------------------------------------------------------------------------------------------------------------------------------------------------------------------------------------------------------------------------------------------------------------------|
| Starting position | Standing inside the fault lines, heels against the X's on the back of the shooting box. Gun is loade                                                                                                                                                                                                                                                                                                                                                                                                                                        |
| Firearm ready     |                                                                                                                                                                                                                                                                                                                                                                                                                                                                                                                                             |
| condition         |                                                                                                                                                                                                                                                                                                                                                                                                                                                                                                                                             |
| Start on          | Audible signal                                                                                                                                                                                                                                                                                                                                                                                                                                                                                                                              |
| Stop on           | Last shot                                                                                                                                                                                                                                                                                                                                                                                                                                                                                                                                   |
| Penalties         | As per current edition of rules                                                                                                                                                                                                                                                                                                                                                                                                                                                                                                             |
| Safety angles     | L/R                                                                                                                                                                                                                                                                                                                                                                                                                                                                                                                                         |
| Setup notes       | Targets are set at 31 feet from the front of the shooting box, and are spaced 9 inches apart, edge to edge. The shoulders of T1, T3, and T5 are at 66 inches. The shoulders of the no-shoots are at 55 inches. Set the top edges of T2, T4, and T6 at 7.5 inches below the top edge of the no-shoot.) All targets must be aligned vertically, edge to edge.  The shooting box is a standard 3 foot by 3 foot box. The X marks are to be 12 inches in from each side of the box. Shoot'n Score It https://shootnscoreit.com 2025-08-24 16:29 |