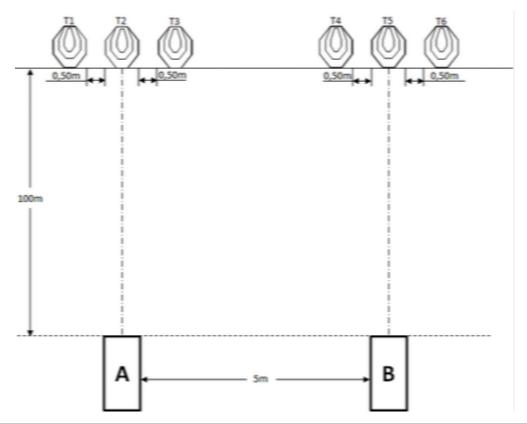

## 2. Rifle Maj #2

| CoF     | Comstock - Medium        | Points     | 60 p   |
|---------|--------------------------|------------|--------|
| Targets | 6 paper, Total 6 targets | Min rounds | 12     |
| Firearm | Rifle                    | Match-%    | 33.33% |

| Procedure               | After the audible start signal engage targets. T1-T3 can only be shot from area "A". T4-T6 can only be shot from area "B". All shooting must be done while lying down. |
|-------------------------|------------------------------------------------------------------------------------------------------------------------------------------------------------------------|
| Starting position       | Standing behind area "B", stock touching the competitor at hip level.                                                                                                  |
| Firearm ready condition | Loaded with chamber empty and bolt closed (Option 2).                                                                                                                  |
| Start on                | Audible signal                                                                                                                                                         |
| Stop on                 | Last shot                                                                                                                                                              |
| Penalties               | As per current edition of rules                                                                                                                                        |
| Safety angles           | L/R                                                                                                                                                                    |
| Setup notes             |                                                                                                                                                                        |