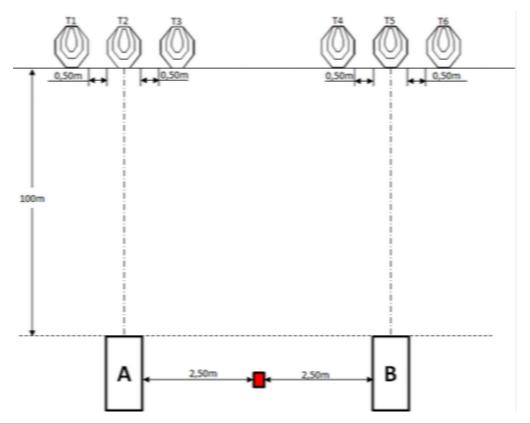

## 3. Rifle Maj #3

| CoF     | Comstock - Medium        | Points     | 60 p   |
|---------|--------------------------|------------|--------|
| Targets | 6 paper, Total 6 targets | Min rounds | 12     |
| Firearm | Rifle                    | Match-%    | 33.33% |

| Procedure               | After the audible start signal engage targets. T1-T3 can only be shot from area "A". T4-T6 can only be shot from area "B". All shooting must be done while lying down. |
|-------------------------|------------------------------------------------------------------------------------------------------------------------------------------------------------------------|
| Starting position       | Standing, both feet touching red mark, stock touching the competitor at hip level.                                                                                     |
| Firearm ready condition | Loaded with chamber empty and bolt closed (Option 2).                                                                                                                  |
| Start on                | Audible signal                                                                                                                                                         |
| Stop on                 | Last shot                                                                                                                                                              |
| Penalties               | As per current edition of rules                                                                                                                                        |
| Safety angles           | L/R                                                                                                                                                                    |
| Setup notes             |                                                                                                                                                                        |