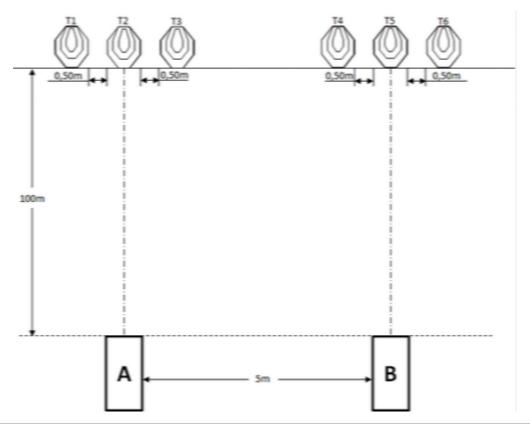

## 1. Rifle Maj #1

| CoF     | Comstock - Medium        | Points     | 60 p   |
|---------|--------------------------|------------|--------|
| Targets | 6 paper, Total 6 targets | Min rounds | 12     |
| Firearm | Rifle                    | Match-%    | 33.33% |

| Procedure               | After the audible start signal engage targets. T1-T3 can only be shot from area "A". T4-T6 can only be shot from area "B". All shooting must be done while lying down. |
|-------------------------|------------------------------------------------------------------------------------------------------------------------------------------------------------------------|
| Starting position       | Standing behind area "A", stock touching the competitor at hip level.                                                                                                  |
| Firearm ready condition | Loaded with chamber empty and bolt closed (Option 2).                                                                                                                  |
| Start on                | Audible signal                                                                                                                                                         |
| Stop on                 | Last shot                                                                                                                                                              |
| Penalties               | As per current edition of rules                                                                                                                                        |
| Safety angles           | L/R                                                                                                                                                                    |
| Setup notes             | Chaptin Cours It https://shaptingspit.com. 2005.00.03.07.45                                                                                                            |