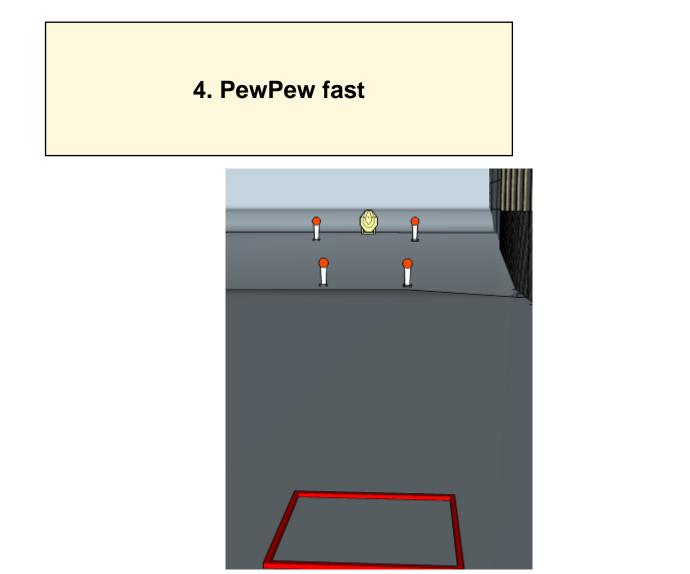

| CoF     | Comstock - Short                   | Points     | 30 p  |
|---------|------------------------------------|------------|-------|
| Targets | 1 paper, 4 popper, Total 5 targets | Min rounds | 6     |
| Firearm | Handgun                            | Match-%    | 6.38% |

| Procedure                  | On start signal engage all targets as they become visible within the demarcated area. All shots must be fired from within box          |
|----------------------------|----------------------------------------------------------------------------------------------------------------------------------------|
| Starting position          | Standing in box                                                                                                                        |
| Firearm ready<br>condition | 1, loaded and holstered for handgun                                                                                                    |
| Start on                   | Audible signal                                                                                                                         |
| Stop on                    | Last shot                                                                                                                              |
| Penalties                  | As per current edition of rules                                                                                                        |
| Safety angles              | L: Wooden box on ground, R: Wall when facing berm to end of wall/road start, V: Top of berm, 20 degrees over horizontal when reloading |
| Setup notes                |                                                                                                                                        |