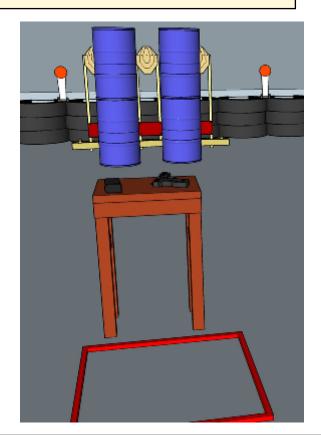

#### 2. Lean on me

| CoF     | Comstock - Short                   | Points     | 40 p  |
|---------|------------------------------------|------------|-------|
| Targets | 3 paper, 2 popper, Total 5 targets | Min rounds | 8     |
| Firearm | Handgun                            | Match-%    | 8.51% |

| Procedure                  | On start signal engage all targets as they become visible within the demarcated area. All shots must be fired standing in box |
|----------------------------|-------------------------------------------------------------------------------------------------------------------------------|
| Starting position          | In box, behind table                                                                                                          |
| Firearm ready<br>condition | 3, firearm and all magazines to be used on table                                                                              |
| Start on                   | Audible signal                                                                                                                |
| Stop on                    | Last shot                                                                                                                     |
| Penalties                  | As per current edition of rules                                                                                               |
| Safety angles              | L: Color on wall, R: 90deg when facing berm/wooden box, V: top of berm, but 20 degrees over horizontal when reloading         |
| Setup notes                |                                                                                                                               |