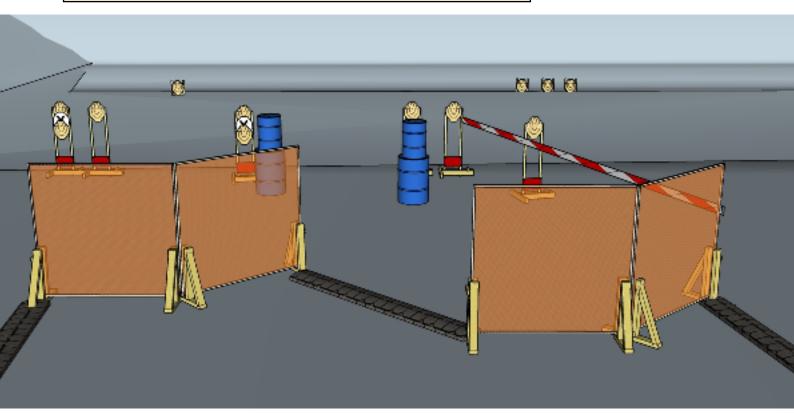

# 3. In'n'Out but no burger

| CoF                        | Comstock - Medium                                                                                                                     | Points                | 120 p                    |
|----------------------------|---------------------------------------------------------------------------------------------------------------------------------------|-----------------------|--------------------------|
| Targets                    | 12 paper, 2 no-shoot, Total 12 targets                                                                                                | Min rounds            | 24                       |
| Firearm                    | Handgun                                                                                                                               | Match-%               | 25.53%                   |
| Procedure                  | On start signal engage all targets as they become visible within the extending up/down to infinity. Tirethreads on ground = faultline | e demarcated area.    | Red/white tape = walls   |
| Starting position          | Anywhere in demarcated area                                                                                                           |                       |                          |
| Firearm ready<br>condition | 1, loaded and holstered for handgun                                                                                                   |                       |                          |
| Start on                   | Audible signal                                                                                                                        |                       |                          |
| Stop on                    | Last shot                                                                                                                             |                       |                          |
| Penalties                  | As per current edition of rules                                                                                                       |                       |                          |
| Safety angles              | L: Wooden box on ground, R: Wall when facing berm to end of wa<br>horizontal when reloading                                           | II/road start, V: Top | of berm, 20 degrees over |
| Setup notes                |                                                                                                                                       |                       |                          |