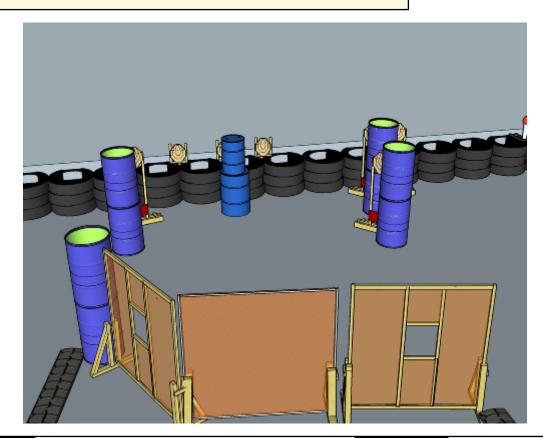

### 1. Look see

| CoF     | Comstock - Medium        | Points     | 70 p   |
|---------|--------------------------|------------|--------|
| Targets | 7 paper, Total 7 targets | Min rounds | 14     |
| Firearm | Handgun                  | Match-%    | 14.89% |

| Procedure                  | On start signal engage all targets as they become visible within the demarcated area. Red/white tape = walls extending up/down to infinity. Tirethreads on ground = faultline |
|----------------------------|-------------------------------------------------------------------------------------------------------------------------------------------------------------------------------|
| Starting position          | Anywhere in demarcated area                                                                                                                                                   |
| Firearm ready<br>condition | 1, loaded and holstered for handgun                                                                                                                                           |
| Start on                   | Audible signal                                                                                                                                                                |
| Stop on                    | Last shot                                                                                                                                                                     |
| Penalties                  | As per current edition of rules                                                                                                                                               |
| Safety angles              | L: Color on wall, R: 90deg when facing berm/wooden box, V: top of berm, but 20 degrees over horizontal when reloading                                                         |
| Setup notes                |                                                                                                                                                                               |