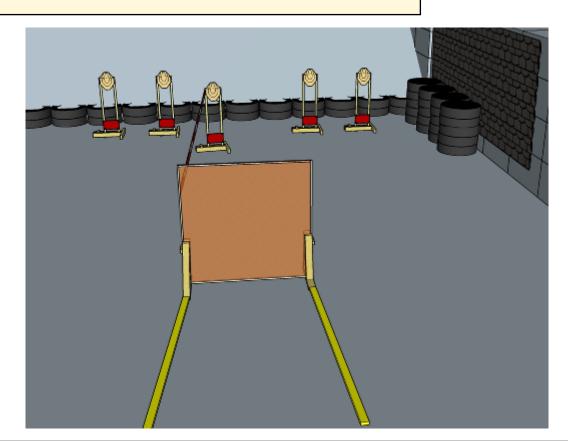

## 5. Livin la vida Loca

| CoF     | Comstock - Long            | Points     | 160 p  |
|---------|----------------------------|------------|--------|
| Targets | 16 paper, Total 16 targets | Min rounds | 32     |
| Firearm | Handgun                    | Match-%    | 34.04% |

| Procedure               | On start signal engage all targets as they become visible within the demarcated area. Red/white tape = walls extending up/down to infinity. Tirethreads/sticks on ground = faultline |
|-------------------------|--------------------------------------------------------------------------------------------------------------------------------------------------------------------------------------|
| Starting position       | In center bay, toes touching faultline (demo by RO)                                                                                                                                  |
| Firearm ready condition | 1, loaded and holstered for handgun                                                                                                                                                  |
| Start on                | Audible signal                                                                                                                                                                       |
| Stop on                 | Last shot                                                                                                                                                                            |
| Penalties               | As per current edition of rules                                                                                                                                                      |
| Safety angles           | L/R: 90deg when facing berm, vertical: top of berm, but max 20 degrees over horizontal when reloading                                                                                |
| Setup notes             |                                                                                                                                                                                      |