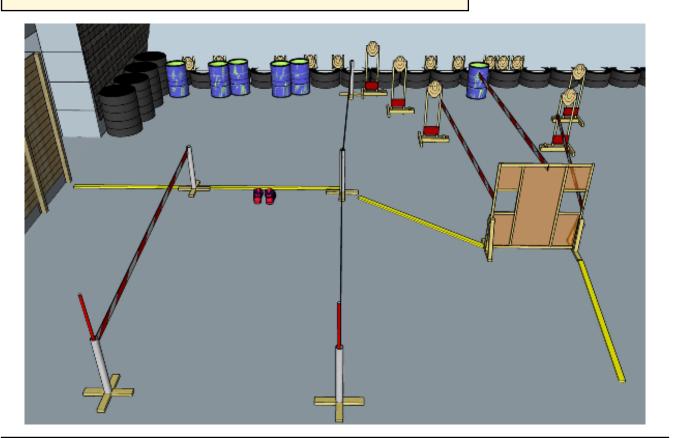

### 1. Look see

| CoF     | Comstock - Medium        | Points     | 70 p   |
|---------|--------------------------|------------|--------|
| Targets | 7 paper, Total 7 targets | Min rounds | 14     |
| Firearm | Handgun                  | Match-%    | 14.89% |

| Procedure                  | On start signal engage all targets as they become visible within the demarcated area. Red/white tape = walls extending up/down to infinity. Tirethreads on ground = faultline |
|----------------------------|-------------------------------------------------------------------------------------------------------------------------------------------------------------------------------|
| Starting position          | Anywhere in demarcated area                                                                                                                                                   |
| Firearm ready<br>condition | 1, loaded and holstered for handgun                                                                                                                                           |
| Start on                   | Audible signal                                                                                                                                                                |
| Stop on                    | Last shot                                                                                                                                                                     |
| Penalties                  | As per current edition of rules                                                                                                                                               |
| Safety angles              | L: Color on wall, R: 90deg when facing berm/wooden box, V: top of berm, but 20 degrees over horizontal when reloading                                                         |
| Setup notes                |                                                                                                                                                                               |