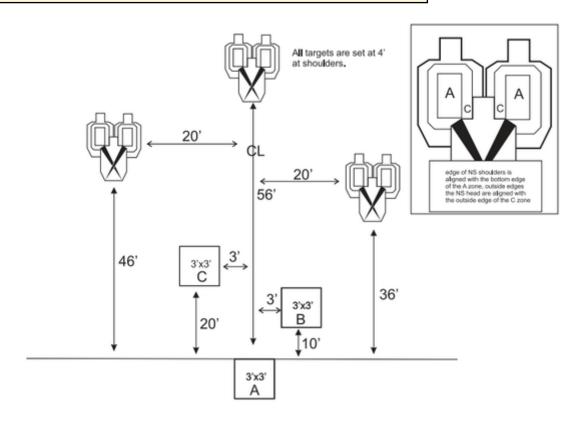

# 1. CM 13-03 Short Sprint Standards

| CoF     | Virginia count - Long                | Points     | 120 p  |
|---------|--------------------------------------|------------|--------|
| Targets | 6 paper, 3 no-shoot, Total 6 targets | Min rounds | 24     |
| Firearm | Handgun                              | Match-%    | 16.44% |

| Procedure               | Standing in Area A, facing downrange, hands naturally at sides. Gun loaded and holstered.                                                                                                                                                                                                                                                                                                                                                                                 |
|-------------------------|---------------------------------------------------------------------------------------------------------------------------------------------------------------------------------------------------------------------------------------------------------------------------------------------------------------------------------------------------------------------------------------------------------------------------------------------------------------------------|
| Starting position       | Standing in Area A, facing downrange, hands naturally at sides. Gun loaded and holstered.                                                                                                                                                                                                                                                                                                                                                                                 |
| Firearm ready condition |                                                                                                                                                                                                                                                                                                                                                                                                                                                                           |
| Start on                | Audible signal                                                                                                                                                                                                                                                                                                                                                                                                                                                            |
| Stop on                 | Last shot                                                                                                                                                                                                                                                                                                                                                                                                                                                                 |
| Penalties               | As per current edition of rules                                                                                                                                                                                                                                                                                                                                                                                                                                           |
| Safety angles           | L/R                                                                                                                                                                                                                                                                                                                                                                                                                                                                       |
| Setup notes             | Target arrays are set at 56, 46, and 36 feet respectively, from the front of Area A. Arrays to left and right of center line are set at 20 feet to edge of inside target. No-shoots are aligned with the shoulders at the bottom of the A zone on the scoring target, and the edges of the head touching the outside edge of the C zone. (see detail). Areas B and C are 10 and 20 feet away from the front edge of Area A, respectively, and 3 feet off the center line. |