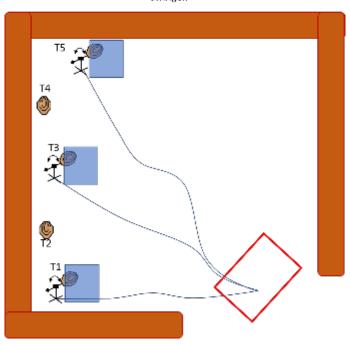

Shoot'n Score It https://shootnscoreit.com -- 2025-08-05 07:02

2.

Stage 2 : Swingene Short Course Månen 5 ipst Paper tangets,

Swingere utløses samtidig med timer pipet av vedkommende som kjører timer. Sett opp en plate som dekker swinger.

| Procedure               | At start signal engage all targets from within the demarcated area. All swingers will be released by the RO at start signal. |
|-------------------------|------------------------------------------------------------------------------------------------------------------------------|
| Starting position       |                                                                                                                              |
| Firearm ready condition | Option 1 - loaded                                                                                                            |
| Start on                | Audible signal                                                                                                               |
| Stop on                 | Last shot                                                                                                                    |
| Penalties               | As per current edition of rules                                                                                              |
| Safety angles           | L/R                                                                                                                          |
| Setup notes             | RO utløser swingere på startsignalet. Tre tau benyttes og lengden må være slik at alt utløses likt                           |