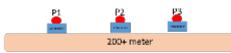

| Procedure               | Engage all targets from the demarcated area. Minirifle and PCC engage plates at 100 meters, rifle at 200 meters. |
|-------------------------|------------------------------------------------------------------------------------------------------------------|
| Starting position       |                                                                                                                  |
| Firearm ready condition | Option 1 - loaded                                                                                                |
| Start on                | Audible signal                                                                                                   |
| Stop on                 | Last shot                                                                                                        |
| Penalties               | As per current edition of rules                                                                                  |
| Safety angles           | L/R                                                                                                              |
| Setup notes             | Autopoppere på henholdsvis 200 og 100 meter for å skille mellom rifle og PCC/Minirifle.                          |