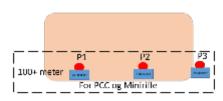

| Procedure               | Engage all targets from the demarcated area. Minirifle and PCC engage plates at 100 meters, rifle at 200 meters. |
|-------------------------|------------------------------------------------------------------------------------------------------------------|
| Starting position       |                                                                                                                  |
| Firearm ready condition | Option 1 - loaded                                                                                                |
| Start on                | Audible signal                                                                                                   |
| Stop on                 | Last shot                                                                                                        |
| Penalties               | As per current edition of rules                                                                                  |
| Safety angles           | L/R                                                                                                              |
| Setup notes             | Autopoppere på henholdsvis 200 og 100 meter for å skille mellom rifle og PCC/Minirifle.                          |