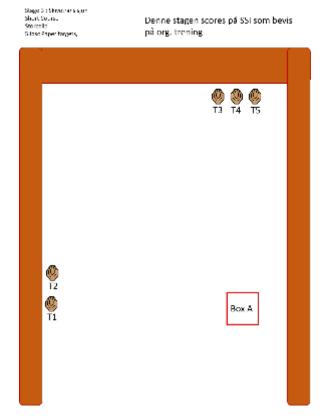

Stoge 1: Langhold Short Course Månen 2 loss Paper tangets 3 auropoppers

| CoF     | Comstock - Short                   | Points     | 35 p   |
|---------|------------------------------------|------------|--------|
| Targets | 2 paper, 3 plates, Total 5 targets | Min rounds | 7      |
| Firearm | Rifle                              | Match-%    | 25.93% |

| Procedure               | Engage all targets from the demarcated area. Minirifle and PCC engage plates at 100 meters, rifle at 200 meters. |
|-------------------------|------------------------------------------------------------------------------------------------------------------|
| Starting position       |                                                                                                                  |
| Firearm ready condition | Option 1 - loaded                                                                                                |
| Start on                | Audible signal                                                                                                   |
| Stop on                 | Last shot                                                                                                        |
| Penalties               | As per current edition of rules                                                                                  |
| Safety angles           | L/R                                                                                                              |
| Setup notes             | Autopoppere på henholdsvis 200 og 100 meter for å skille mellom rifle og PCC/Minirifle.                          |