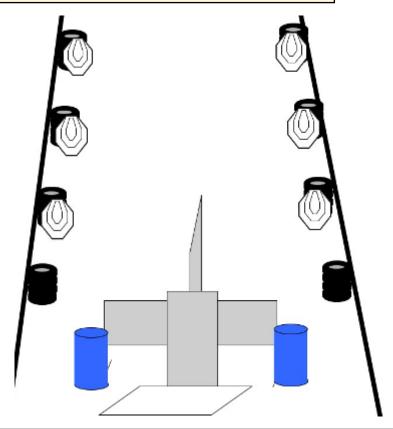

# 2. Browning

| CoF     | Comstock - Short         | Points     | 60 p   |
|---------|--------------------------|------------|--------|
| Targets | 6 paper, Total 6 targets | Min rounds | 12     |
| Firearm | Pistol Caliber Carbine   | Match-%    | 12.77% |

| Procedure               |                                                             |
|-------------------------|-------------------------------------------------------------|
| Starting position       | Inside designated area                                      |
| Firearm ready condition | Option 1                                                    |
| Start on                | Audible signal                                              |
| Stop on                 | Last shot                                                   |
| Penalties               | As per current edition of rules                             |
| Safety angles           | L/R 90°                                                     |
| Setup notes             | Shootin Soore It https://ehootpooresit.com 2025.09.06.05:27 |