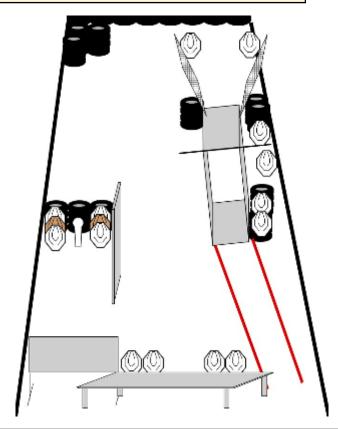

## 3. Merwin

| CoF     | Comstock - Long                                  | Points     | 145 p  |
|---------|--------------------------------------------------|------------|--------|
| Targets | 14 paper, 1 popper, 2 no-shoot, Total 15 targets | Min rounds | 29     |
| Firearm | Pistol Caliber Carbine                           | Match-%    | 30.85% |

| Procedure               |                                                             |
|-------------------------|-------------------------------------------------------------|
| Starting position       | Barrel touching Mark                                        |
| Firearm ready condition | Option 1                                                    |
| Start on                | Audible signal                                              |
| Stop on                 | Last shot                                                   |
| Penalties               | As per current edition of rules                             |
| Safety angles           | L/R 90°                                                     |
| Setup notes             | Shoot'n Score It https://shootnscoreit.com 2025-08-06 05:27 |