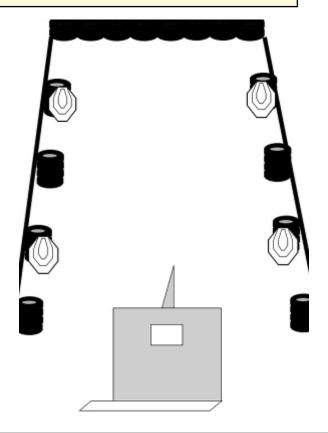

### 1. Colt

| CoF     | Comstock - Short         | Points     | 40 p  |
|---------|--------------------------|------------|-------|
| Targets | 4 paper, Total 4 targets | Min rounds | 8     |
| Firearm | Pistol Caliber Carbine   | Match-%    | 8.51% |

| Procedure               | All shot to be taken through the opening |
|-------------------------|------------------------------------------|
| Starting position       | Inside designated area                   |
| Firearm ready condition | Option 1                                 |
| Start on                | Audible signal                           |
| Stop on                 | Last shot                                |
| Penalties               | As per current edition of rules          |
| Safety angles           | L/R 90°                                  |
| Setup notes             |                                          |