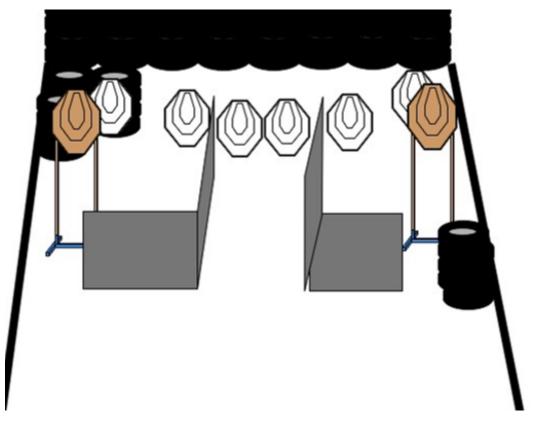

### 4. Schofield

| CoF     | Comstock - Short                     | Points     | 60 p   |
|---------|--------------------------------------|------------|--------|
| Targets | 6 paper, 2 no-shoot, Total 6 targets | Min rounds | 12     |
| Firearm | Pistol Caliber Carbine               | Match-%    | 12.77% |

| Procedure               |                                                             |
|-------------------------|-------------------------------------------------------------|
| Starting position       |                                                             |
| Firearm ready condition | Option 1                                                    |
| Start on                | Audible signal                                              |
| Stop on                 | Last shot                                                   |
| Penalties               | As per current edition of rules                             |
| Safety angles           | L/R 90°                                                     |
| Setup notes             | Chartle Coard It https://shaatraaardi.gov. 2005.00.00.05.07 |