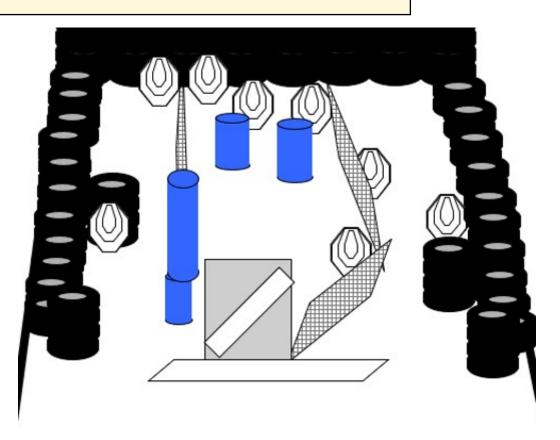

## 3. Merwin

| CoF     | Comstock - Long                                  | Points     | 145 p  |
|---------|--------------------------------------------------|------------|--------|
| Targets | 14 paper, 1 popper, 2 no-shoot, Total 15 targets | Min rounds | 29     |
| Firearm | Pistol Caliber Carbine                           | Match-%    | 30.85% |

| Procedure               |                                                             |
|-------------------------|-------------------------------------------------------------|
| Starting position       | Barrel touching Mark                                        |
| Firearm ready condition | Option 1                                                    |
| Start on                | Audible signal                                              |
| Stop on                 | Last shot                                                   |
| Penalties               | As per current edition of rules                             |
| Safety angles           | L/R 90°                                                     |
| Setup notes             | Shoot'n Score It https://shootnscoreit.com 2025-08-06 05:27 |