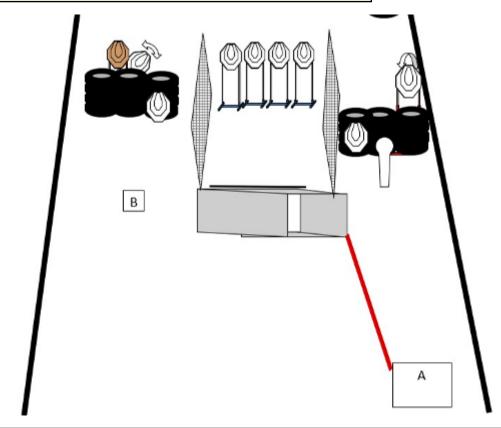

# 5. Webley

| CoF     | Comstock - Medium                              | Points     | 85 p   |
|---------|------------------------------------------------|------------|--------|
| Targets | 8 paper, 1 popper, 1 no-shoot, Total 9 targets | Min rounds | 17     |
| Firearm | Pistol Caliber Carbine                         | Match-%    | 18.09% |

| Procedure               |                                                           |
|-------------------------|-----------------------------------------------------------|
| Starting position       | Box A                                                     |
| Firearm ready condition | Option 1                                                  |
| Start on                | Audible signal                                            |
| Stop on                 | Last shot                                                 |
| Penalties               | As per current edition of rules                           |
| Safety angles           | L/R 90°                                                   |
| Setup notes             | Chartle Coase It https://sheetreesesit.com. 2005 00 05 07 |