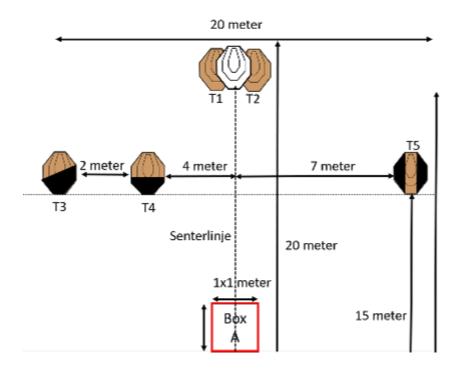

## 1.1

Stage 1: 5 IPSC Mini targets, 1 IPSC Mini No-Shoots

| CoF     | Comstock - Short                     | Points     | 50 p   |
|---------|--------------------------------------|------------|--------|
| Targets | 5 paper, 1 no-shoot, Total 5 targets | Min rounds | 10     |
| Firearm | Rifle                                | Match-%    | 20.00% |

| Procedure               | Standing in Box A, Engage all targets with one round each, then do a mandatory reload and engage all targets again with one round each. For manual action, engage all targets with one round each with a mandatory reload before last shot. |
|-------------------------|---------------------------------------------------------------------------------------------------------------------------------------------------------------------------------------------------------------------------------------------|
| Starting position       |                                                                                                                                                                                                                                             |
| Firearm ready condition | 1                                                                                                                                                                                                                                           |
| Start on                | Audible signal                                                                                                                                                                                                                              |
| Stop on                 | Last shot                                                                                                                                                                                                                                   |
| Penalties               | As per current edition of rules                                                                                                                                                                                                             |
| Safety angles           | L/R                                                                                                                                                                                                                                         |
| Setup notes             |                                                                                                                                                                                                                                             |