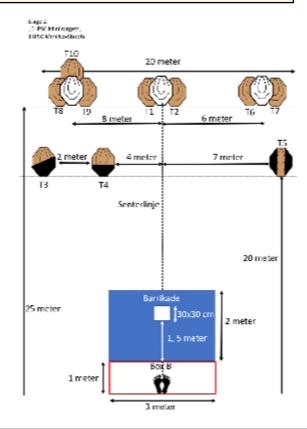

## 2. 2

| CoF     | Comstock - Medium                      | Points     | 100 p  |
|---------|----------------------------------------|------------|--------|
| Targets | 10 paper, 3 no-shoot, Total 10 targets | Min rounds | 20     |
| Firearm | Rifle                                  | Match-%    | 40.00% |

| Procedure               | Engage target T1 and T2 through the port in the barricade. Engage target T3, T4, T8 and T9 from the left side of the barricade. Engage target T5, T6 and T7 from the right side of the barricade. |
|-------------------------|---------------------------------------------------------------------------------------------------------------------------------------------------------------------------------------------------|
| Starting position       | Heels touching mark                                                                                                                                                                               |
| Firearm ready condition | 1                                                                                                                                                                                                 |
| Start on                | Audible signal                                                                                                                                                                                    |
| Stop on                 | Last shot                                                                                                                                                                                         |
| Penalties               | As per current edition of rules                                                                                                                                                                   |
| Safety angles           | L/R                                                                                                                                                                                               |
| Setup notes             | Chaptin Coope It https://shaptinggoid.com. 2005.00.00.00.45                                                                                                                                       |