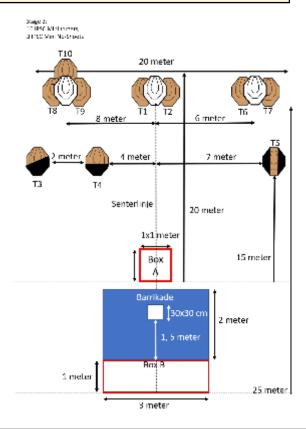

## 3.3

| CoF     | Comstock - Medium                      | Points     | 100 p  |
|---------|----------------------------------------|------------|--------|
| Targets | 10 paper, 3 no-shoot, Total 10 targets | Min rounds | 20     |
| Firearm | Rifle                                  | Match-%    | 40.00% |

| Procedure               | Engage T1 and T2 through shooting port in barricade. Engage targets T3 to T5 from either side of the barricade. Engage targets T6, T7 and T8-T10 from Box A |
|-------------------------|-------------------------------------------------------------------------------------------------------------------------------------------------------------|
| Starting position       | Box A or B                                                                                                                                                  |
| Firearm ready condition | 1                                                                                                                                                           |
| Start on                | Audible signal                                                                                                                                              |
| Stop on                 | Last shot                                                                                                                                                   |
| Penalties               | As per current edition of rules                                                                                                                             |
| Safety angles           | L/R                                                                                                                                                         |
| Setup notes             | Chartle Coard It https://sheetreesprit.com. 2005.00.00.00.45                                                                                                |