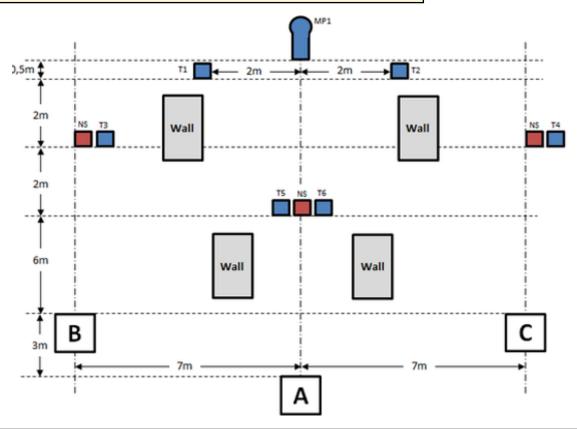

## 2. Juni 2

| CoF     | Comstock - Short                                | Points     | 35 p   |
|---------|-------------------------------------------------|------------|--------|
| Targets | 1 popper, 6 plates, 3 no-shoot, Total 7 targets | Min rounds | 7      |
| Firearm | Shotgun                                         | Match-%    | 33.33% |

| Procedure               | After the audible start signal engage targets. T5&T6 can only be shot from area "A", T2&T3 can only be shot from area "B" and T1&T4 can only be shot from area "C". |
|-------------------------|---------------------------------------------------------------------------------------------------------------------------------------------------------------------|
| Starting position       | Standing upright facing downrange in area "B".                                                                                                                      |
| Firearm ready condition | Option 1                                                                                                                                                            |
| Start on                | Audible signal                                                                                                                                                      |
| Stop on                 | Last shot                                                                                                                                                           |
| Penalties               | As per current edition of rules                                                                                                                                     |
| Safety angles           | L/R                                                                                                                                                                 |
| Setup notes             |                                                                                                                                                                     |