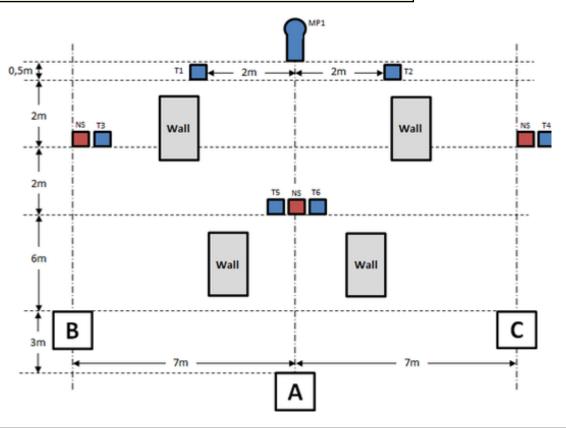

## 3. Juni 3

| CoF     | Comstock - Short                                | Points     | 35 p   |
|---------|-------------------------------------------------|------------|--------|
| Targets | 1 popper, 6 plates, 3 no-shoot, Total 7 targets | Min rounds | 7      |
| Firearm | Shotgun                                         | Match-%    | 33.33% |

| Procedure               | After the audible start signal engage targets. T5&T6 can only be shot from area "A", T2&T3 can only be shot from area "B" and T1&T4 can only be shot from area "C". |
|-------------------------|---------------------------------------------------------------------------------------------------------------------------------------------------------------------|
| Starting position       | Standing upright facing downrange in area C                                                                                                                         |
| Firearm ready condition | Option 1                                                                                                                                                            |
| Start on                | Audible signal                                                                                                                                                      |
| Stop on                 | Last shot                                                                                                                                                           |
| Penalties               | As per current edition of rules                                                                                                                                     |
| Safety angles           | L/R                                                                                                                                                                 |
| Setup notes             | Chartle Coard It https://sheetreesprit.com. 2005.00.00.00.55                                                                                                        |