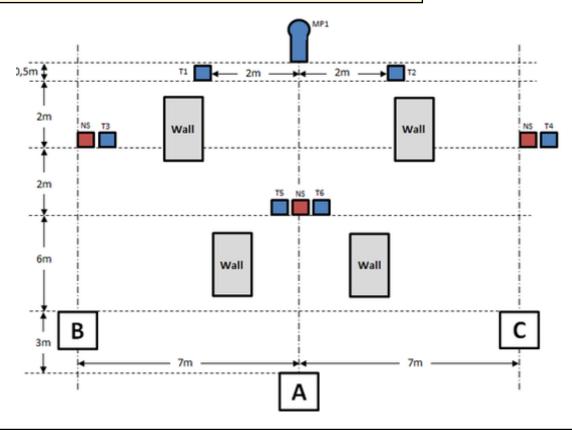

## 1. Juni 1

| CoF     | Comstock - Short                                | Points     | 35 p   |
|---------|-------------------------------------------------|------------|--------|
| Targets | 1 popper, 6 plates, 3 no-shoot, Total 7 targets | Min rounds | 7      |
| Firearm | Shotgun                                         | Match-%    | 33.33% |

| Procedure               | After the audible start signal engage targets. T5&T6 can only be shot from area "A", T2&T3 can only be shot from area "B" and T1&T4 can only be shot from area "C". |
|-------------------------|---------------------------------------------------------------------------------------------------------------------------------------------------------------------|
| Starting position       | Standing upright facing downrange in area "A"                                                                                                                       |
| Firearm ready condition | Option 1                                                                                                                                                            |
| Start on                | Audible signal                                                                                                                                                      |
| Stop on                 | Last shot                                                                                                                                                           |
| Penalties               | As per current edition of rules                                                                                                                                     |
| Safety angles           | L/R                                                                                                                                                                 |
| Setup notes             | Chaptin Coord It https://shaptroposit.com. 2005.00.00.0055                                                                                                          |