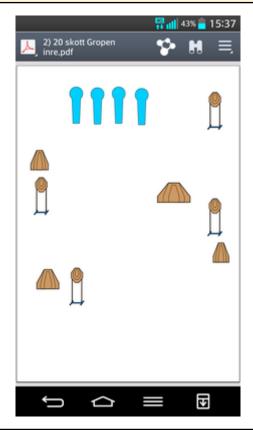

## 2. Gropen inre

| CoF     | Comstock - Medium                   | Points     | 100 p  |
|---------|-------------------------------------|------------|--------|
| Targets | 8 paper, 4 popper, Total 12 targets | Min rounds | 20     |
| Firearm | Handgun                             | Match-%    | 28.99% |