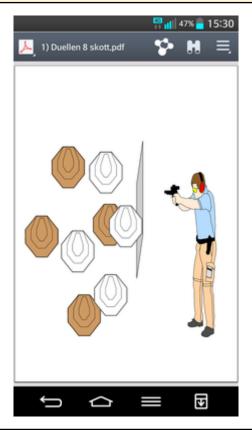

## 1. Duellen

| CoF     | Comstock - Short                     | Points     | 40 p   |
|---------|--------------------------------------|------------|--------|
| Targets | 4 paper, 4 no-shoot, Total 4 targets | Min rounds | 8      |
| Firearm | Handgun                              | Match-%    | 11.59% |

| Procedure               |                                                             |
|-------------------------|-------------------------------------------------------------|
| Starting position       | Gun loaded, emty chamber.                                   |
| Firearm ready condition |                                                             |
| Start on                | Audible signal                                              |
| Stop on                 | Last shot                                                   |
|                         |                                                             |
| Penalties               | As per current edition of rules                             |
| Safety angles           | L/R                                                         |
| Setup notes             | Shoot'n Score It https://shootnscoreit.com 2025-08-04 02:41 |