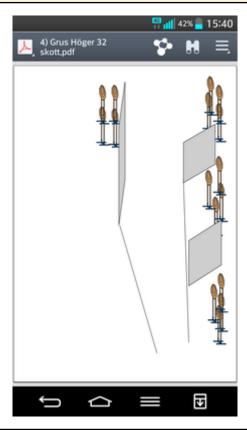

## 4. Grus höger

| CoF     | Comstock - Long            | Points     | 160 p  |
|---------|----------------------------|------------|--------|
| Targets | 16 paper, Total 16 targets | Min rounds | 32     |
| Firearm | Handgun                    | Match-%    | 46.38% |