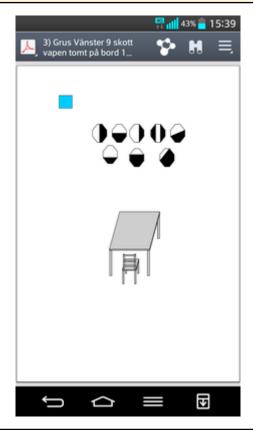

## 3. Grus vänster

| CoF     | Comstock - Short                   | Points     | 45 p   |
|---------|------------------------------------|------------|--------|
| Targets | 8 paper, 1 plates, Total 9 targets | Min rounds | 9      |
| Firearm | Handgun                            | Match-%    | 13.04% |

| Procedure               |                                                  |
|-------------------------|--------------------------------------------------|
| Starting position       | Gun unloaded on table. Barrel pointing downrange |
| Firearm ready condition |                                                  |
| Start on                | Audible signal                                   |
| Stop on                 | Last shot                                        |
| Penalties               | As per current edition of rules                  |
| Safety angles           | L/R                                              |
| Setup notes             |                                                  |