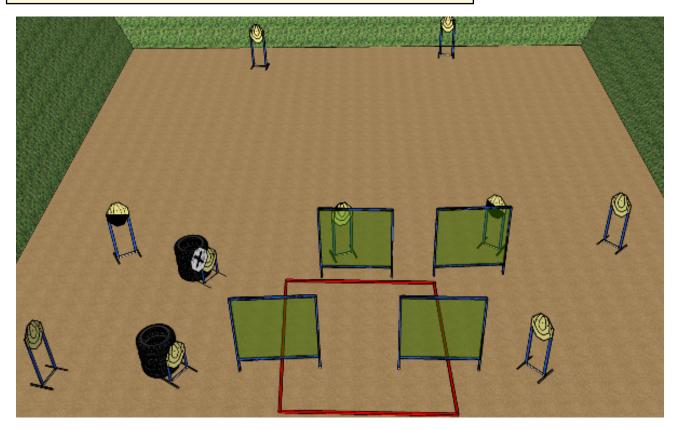

## 6. GEARBOX CONNEXION

| CoF     | Comstock - Medium                      | Points     | 100 p  |
|---------|----------------------------------------|------------|--------|
| Targets | 10 paper, 1 no-shoot, Total 10 targets | Min rounds | 20     |
| Firearm | Handgun                                | Match-%    | 11.43% |

| Procedure               | On the audible start signal engage targets. |
|-------------------------|---------------------------------------------|
| Starting position       | Anywhere                                    |
| Firearm ready condition | loaded                                      |
| Start on                | Audible signal                              |
| Stop on                 | Last shot                                   |
| Penalties               | As per current edition of rules             |
| Safety angles           | L/R                                         |
| Setup notes             |                                             |