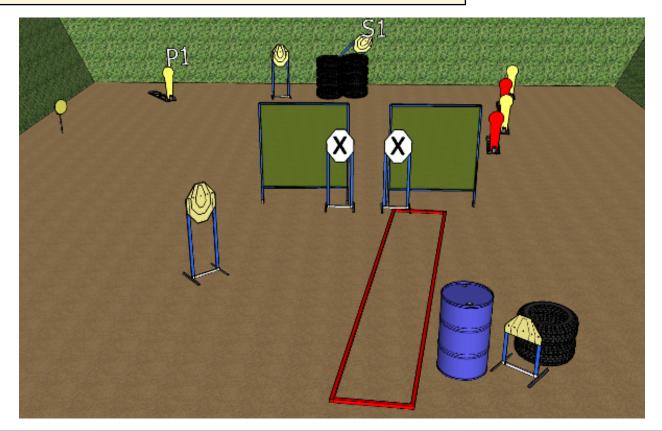

## **1. ULTIMATE SOLAR**

| CoF     | Comstock - Short                                         | Points     | 60 p  |
|---------|----------------------------------------------------------|------------|-------|
| Targets | 4 paper, 3 popper, 1 plates, 4 no-shoot, Total 8 targets | Min rounds | 12    |
| Firearm | Handgun                                                  | Match-%    | 6.86% |

| Procedure                  | On the audible start signal engage targets. P1 Activates S1 which remains visible. |
|----------------------------|------------------------------------------------------------------------------------|
| Starting position          | Anywhere                                                                           |
| Firearm ready<br>condition | Loaded                                                                             |
| Start on                   | Audible signal                                                                     |
| Stop on                    | Last shot                                                                          |
| Penalties                  | As per current edition of rules                                                    |
| Safety angles              | L/R                                                                                |
| Setup notes                |                                                                                    |