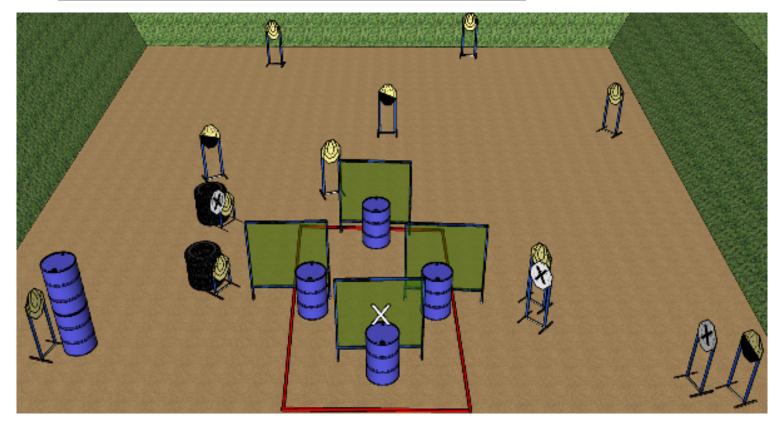

## **3. ZINIA INTERNET**

| CoF                     | Comstock - Medium                                                   | Points              | 120 p  |
|-------------------------|---------------------------------------------------------------------|---------------------|--------|
| Targets                 | 8 paper, 4 popper, 4 plates, 5 no-shoot, Total 16 targets           | Min rounds          | 24     |
| Firearm                 | Handgun                                                             | Match-%             | 13.71% |
| Procedure               | On the audible start signal engage targets.                         |                     |        |
| Starting position       | Shooter starts at X in the designated area heels of both feet touch | ing the fault line. |        |
| Firearm ready condition | Loaded                                                              |                     |        |
| Start on                | Audible signal                                                      |                     |        |
| Stop on                 | Last shot                                                           |                     |        |
| Penalties               | As per current edition of rules                                     |                     |        |
| Safety angles           | L/R                                                                 |                     |        |
| Setup notes             |                                                                     |                     |        |