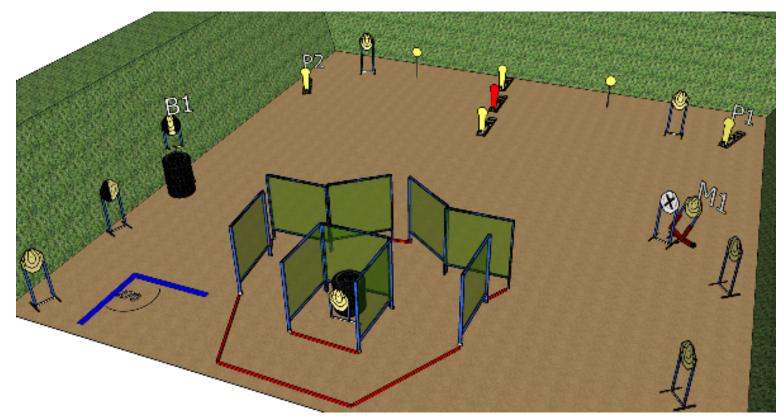

## 8. SA BLOCK AFRIMAT

| CoF     | Comstock - Medium                                         | Points     | 120 p  |
|---------|-----------------------------------------------------------|------------|--------|
| Targets | 9 paper, 4 popper, 2 plates, 2 no-shoot, Total 15 targets | Min rounds | 24     |
| Firearm | Handgun                                                   | Match-%    | 13.71% |

| Procedure               | On the audible start signal engage targets. P1 activates M1 and P2 activates B1 both M1 and B1 remain visible. |
|-------------------------|----------------------------------------------------------------------------------------------------------------|
| Starting position       | Anywhere                                                                                                       |
| Firearm ready condition | Loaded                                                                                                         |
| Start on                | Audible signal                                                                                                 |
| Stop on                 | Last shot                                                                                                      |
| Penalties               | As per current edition of rules                                                                                |
| Safety angles           | L/R                                                                                                            |
| Setup notes             |                                                                                                                |