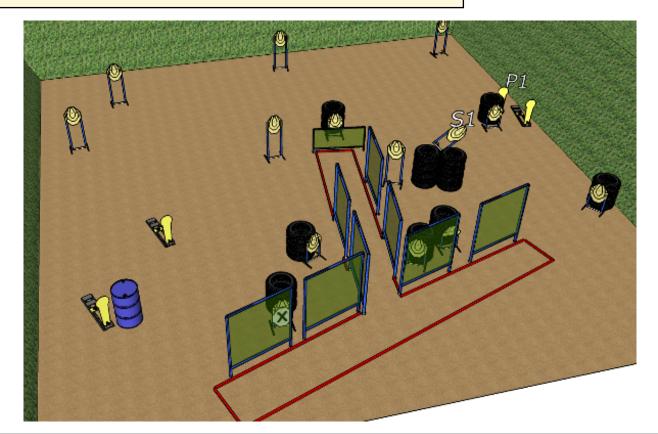

# 5. AD TACTICAL & 480BC SUPPLIES

| CoF     | Comstock - Medium                      | Points     | 110 p  |
|---------|----------------------------------------|------------|--------|
| Targets | 11 paper, 3 no-shoot, Total 11 targets | Min rounds | 22     |
| Firearm | Handgun                                | Match-%    | 12.57% |
|         |                                        |            |        |
|         |                                        |            |        |

| Procedure                          | On the audible start signal engage targets.                                                                                                                                                       |
|------------------------------------|---------------------------------------------------------------------------------------------------------------------------------------------------------------------------------------------------|
| Starting position<br>Firearm ready | Shooter starts anywhere in the designated area. Gun is loaded and placed flat on drum X pointing down range. All remaining spare magazines will be placed on any or all of the other three drums. |
| condition                          |                                                                                                                                                                                                   |
| Start on                           | Audible signal                                                                                                                                                                                    |
| Stop on                            | Last shot                                                                                                                                                                                         |
| Penalties                          | As per current edition of rules                                                                                                                                                                   |
| Safety angles                      | L/R                                                                                                                                                                                               |
| Setup notes                        |                                                                                                                                                                                                   |