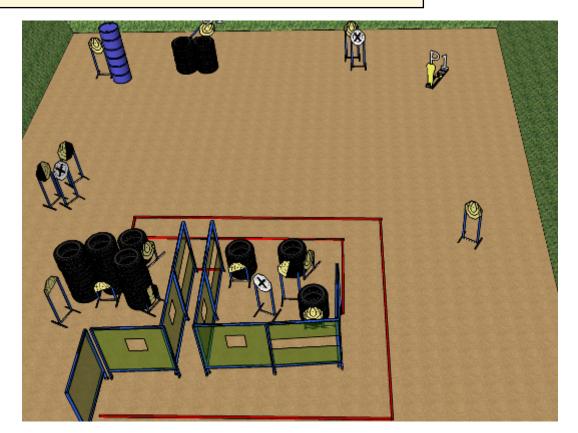

# 5. AD TACTICAL & 480BC SUPPLIES

| CoF     | Comstock - Medium                      | Points     | 110 p  |
|---------|----------------------------------------|------------|--------|
| Targets | 11 paper, 3 no-shoot, Total 11 targets | Min rounds | 22     |
| Firearm | Handgun                                | Match-%    | 12.57% |
|         |                                        |            |        |
|         |                                        |            |        |

| Procedure                          | On the audible start signal engage targets.                                                                                                                                                       |
|------------------------------------|---------------------------------------------------------------------------------------------------------------------------------------------------------------------------------------------------|
| Starting position<br>Firearm ready | Shooter starts anywhere in the designated area. Gun is loaded and placed flat on drum X pointing down range. All remaining spare magazines will be placed on any or all of the other three drums. |
| condition                          |                                                                                                                                                                                                   |
| Start on                           | Audible signal                                                                                                                                                                                    |
| Stop on                            | Last shot                                                                                                                                                                                         |
| Penalties                          | As per current edition of rules                                                                                                                                                                   |
| Safety angles                      | L/R                                                                                                                                                                                               |
| Setup notes                        |                                                                                                                                                                                                   |