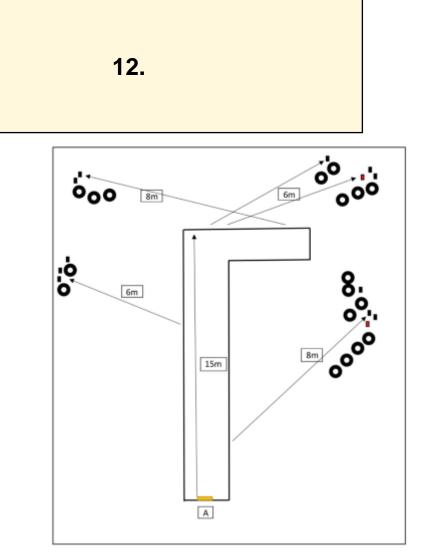

| CoF     | Comstock - Medium                       | Points     | 55 p   |
|---------|-----------------------------------------|------------|--------|
| Targets | 11 plates, 2 no-shoot, Total 11 targets | Min rounds | 11     |
| Firearm | Shotgun                                 | Match-%    | 10.38% |

| Procedure               | On audible signal engage targets as they become visible.                                                                                |
|-------------------------|-----------------------------------------------------------------------------------------------------------------------------------------|
| Starting position       | Standing erect both heels touching the mark at A, shotgun held in trail with the other arm hanging naturally by your side. Rule 8.2.2.2 |
| Firearm ready condition | Condition 1                                                                                                                             |
| Start on                | Audible signal                                                                                                                          |
| Stop on                 | Last shot                                                                                                                               |
| Penalties               | As per current edition of rules                                                                                                         |
| Safety angles           | L/R                                                                                                                                     |
| Setup notes             |                                                                                                                                         |