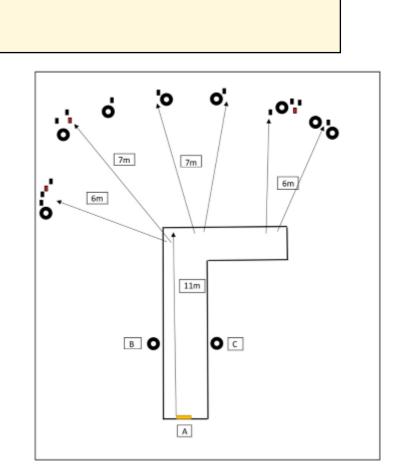

10.

11.

| CoF                     | Comstock - Medium                                                                                    | Points              | 60 p                          |
|-------------------------|------------------------------------------------------------------------------------------------------|---------------------|-------------------------------|
| Targets                 | 12 plates, 3 no-shoot, Total 12 targets                                                              | Min rounds          | 12                            |
| Firearm                 | Shotgun                                                                                              | Match-%             | 11.32%                        |
|                         |                                                                                                      |                     |                               |
| Procedure               | On audible start signal engage targets as they become visible.                                       |                     |                               |
| Starting position       | Standing erect both heels touching the mark at position A, shotgur 8.2.2.3 No ammunition on the gun. | n placed unloaded o | n either tyre at B or C. Rule |
| Firearm ready condition | Condition 3                                                                                          |                     |                               |
| Start on                | Audible signal                                                                                       |                     |                               |
| Stop on                 | Last shot                                                                                            |                     |                               |
| Penalties               | As per current edition of rules                                                                      |                     |                               |
| Safety angles           | L/R                                                                                                  |                     |                               |
| Setup notes             | Shoot'n Score It https://shootnscoreit.com 2025-05-10 21:15                                          |                     |                               |