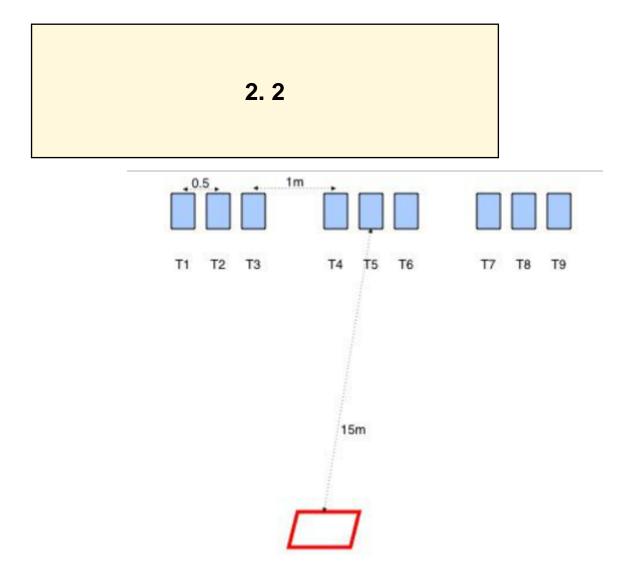

Shoot'n Score It https://shootnscoreit.com -- 2025-05-10 21:15

SHOOTING LINE

......

| CoF                     | Comstock - Short                                                    | Points     | 30 p  |
|-------------------------|---------------------------------------------------------------------|------------|-------|
| Targets                 | 6 plates, Total 6 targets                                           | Min rounds | 6     |
| Firearm                 | Shotgun                                                             | Match-%    | 5.66% |
| Procedure               | Upon audible signal, engage all targets from behind the shooting li | ine.       |       |
| Starting position       | Standing behind shooting line, trail position                       |            |       |
| Firearm ready condition | condition 2                                                         |            |       |
| Start on                | Audible signal                                                      |            |       |
| Stop on                 | Last shot                                                           |            |       |
| Penalties               | As per current edition of rules                                     |            |       |
| Safety angles           | L/R                                                                 |            |       |
| Setup notes             | Shaat'n Soora It https://abactpacarait.com _ 2025_05_10_21:15       |            |       |

| CoF                                                                           | Comstock - Short                                                    | Points              | 40 p         |
|-------------------------------------------------------------------------------|---------------------------------------------------------------------|---------------------|--------------|
| Targets                                                                       | 8 plates, Total 8 targets                                           | Min rounds          | 8            |
| Firearm                                                                       | Shotgun                                                             | Match-%             | 7.55%        |
|                                                                               |                                                                     |                     |              |
| Procedure Upon audible signal engage all targets from within the shooting box |                                                                     |                     |              |
| Starting position                                                             | Standing shooting box holding, firearm in weak hand trail, other an | m hanging naturally | by your side |
| Firearm ready<br>condition                                                    | Option 1                                                            |                     |              |
| Start on                                                                      | Audible signal                                                      |                     |              |
| Stop on                                                                       | Last shot                                                           |                     |              |
| Penalties                                                                     | As per current edition of rules                                     |                     |              |
| Safety angles                                                                 | L/R                                                                 |                     |              |
| Setup notes                                                                   |                                                                     |                     |              |