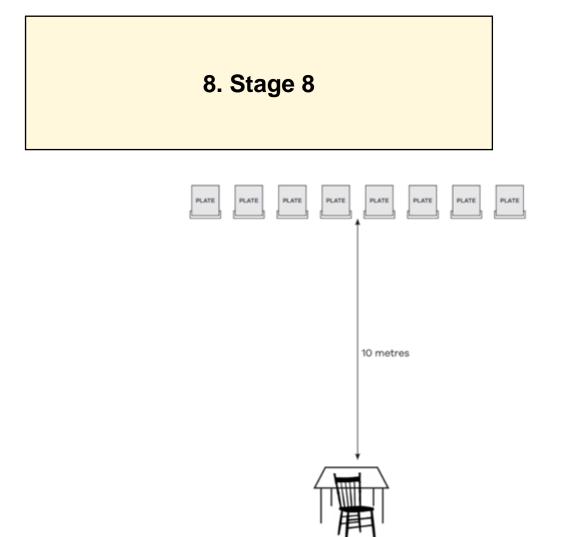

| CoF                     | Comstock - Short                                                  | Points     | 40 p  |
|-------------------------|-------------------------------------------------------------------|------------|-------|
| Targets                 | 8 plates, Total 8 targets                                         | Min rounds | 8     |
| Firearm                 | Shotgun                                                           | Match-%    | 7.55% |
|                         |                                                                   |            |       |
| Procedure               | Upon audible signal, shoot all even numbers, then shoot all odds. |            |       |
| Starting position       | Seated, firearm pointing downrange on table.                      |            |       |
| Firearm ready condition | Option 2                                                          |            |       |
| Start on                | Audible signal                                                    |            |       |
| Stop on                 | Last shot                                                         |            |       |
| Penalties               | As per current edition of rules                                   |            |       |
| Safety angles           | L/R                                                               |            |       |
| Setup notes             | Shaat'n Soora It https://abactpagarait.com _ 2025_05_10_21:15     |            |       |