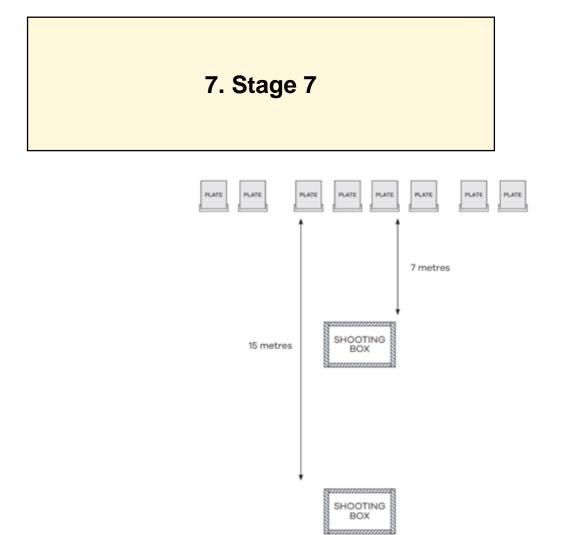

|                     |              |
| Stop on                                                                       | Last shot                                                           |                     |              |
| Penalties                                                                     | As per current edition of rules                                     |                     |              |
| Safety angles                                                                 | L/R                                                                 |                     |              |
| Setup notes                                                                   |                                                                     |                     |              |



| Procedure plates Rule 1.1.5.2 applies   Starting position Trail position. standing in 15m shooting box.   Firearm ready Option 3                                                                                                                                                                     |                         |                                                                                                                                                            |            |       |
|------------------------------------------------------------------------------------------------------------------------------------------------------------------------------------------------------------------------------------------------------------------------------------------------------|-