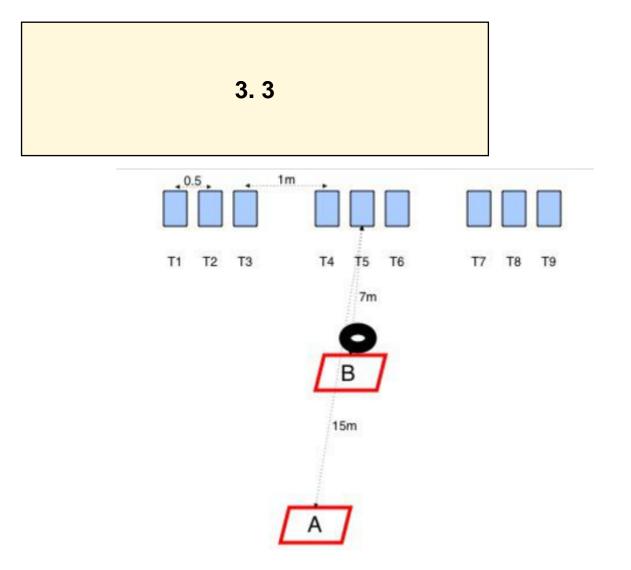

| <b>○</b> ₀ <b>Γ</b>                                                                          | Comstock - Medium                                                  | Deinte     | 45 m  |
|----------------------------------------------------------------------------------------------|--------------------------------------------------------------------|------------|-------|
| CoF                                                                                          |                                                                    | Points     | 45 p  |
| Targets                                                                                      | 9 plates, Total 9 targets                                          | Min rounds | 9     |
| Firearm                                                                                      | Shotgun                                                            | Match-%    | 8.49% |
| Procedure On audible signal engage T1,2,3 and T7,8,9 from Box B and Engage T4,5,6 from Box A |                                                                    |            |       |
| Starting position                                                                            | Standing in either box facing downrange                            |            |       |
| Firearm ready<br>condition                                                                   | Condition 3, Placed on the tyre barrel facing directly downrange.  |            |       |
| Start on                                                                                     | Audible signal                                                     |            |       |
| Stop on                                                                                      | Last shot                                                          |            |       |
| Penalties                                                                                    | As per current edition of rules                                    |            |       |
| Safety angles                                                                                | L/R                                                                |            |       |
| Setup notes                                                                                  | Tyre to be flat on ground, touching the front middle edge of box B |            |       |
|                                                                                              | Shoot'n Score It https://shootnscoreit.com 2025-05-10 21:15        |            |       |