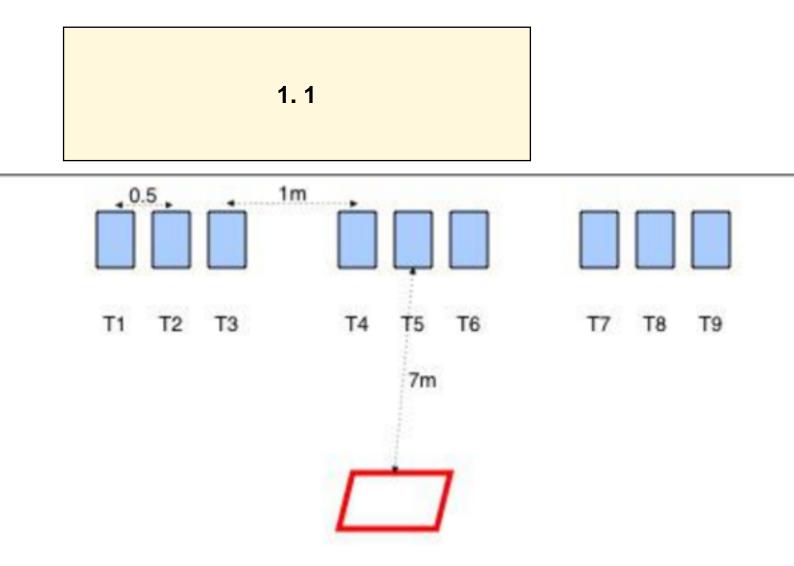

| CoF                     | Comstock - Medium                                 | Points     | 45 p  |
|-------------------------|---------------------------------------------------|------------|-------|
| Targets                 | 9 plates, Total 9 targets                         | Min rounds | 9     |
| Firearm                 | Shotgun                                           | Match-%    | 8.49% |
| Procedure               | On audible signal engage targets.                 |            |       |
| Starting position       | Standing in box facing uprange, Strong hand trail |            |       |
| Firearm ready condition | Condition 1                                       |            |       |
| Start on                | Audible signal                                    |            |       |
| Stop on                 | Last shot                                         |            |       |
| Penalties               | As per current edition of rules                   |            |       |
| Safety angles           | L/R                                               |            |       |
| Setup notes             |                                                   |            |       |

| CoF                        | Comstock - Medium                                                    | Points        | 45 p  |
|----------------------------|----------------------------------------------------------------------|---------------|-------|
| Targets                    | 9 plates, Total 9 targets                                            | Min rounds    | 9     |
| Firearm                    | Shotgun                                                              | Match-%       | 8.49% |
| Procedure                  | On audible signal engage targets.                                    |               |       |
| Starting position          | Standing in box facing downrange, firearm held at hip barrel paralle | el to ground. |       |
| Firearm ready<br>condition | Condition 2                                                          |               |       |
| Start on                   | Audible signal                                                       |               |       |
| Stop on                    | Last shot                                                            |               |       |
| Penalties                  | As per current edition of rules                                      |               |       |
| Safety angles              | L/R                                                                  |               |       |
| Setup notes                |                                                                      |               |       |
|                            | Shoot'n Score It https://shootnscoreit.com 2025-05-10 21:15          |               |       |