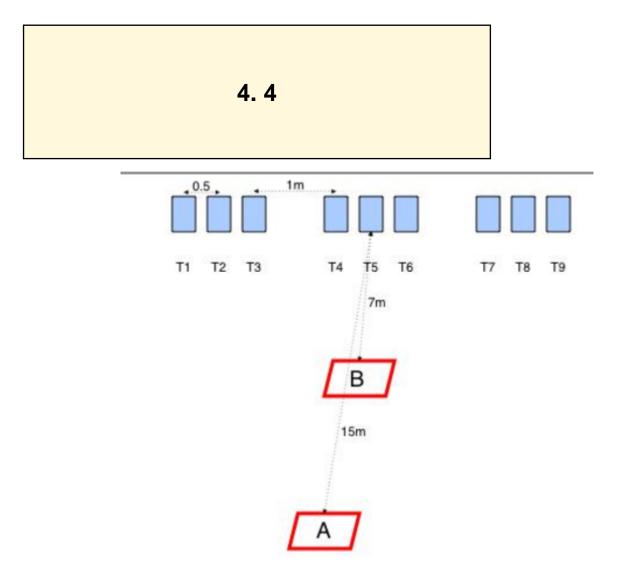

| CoFComstock - MediumPoints45 pTargets9 plates, Total 9 targetsMin rounds9FirearmShotgunMatch-%8.49%      |       |
|----------------------------------------------------------------------------------------------------------|-------|
| Firearm Shotgun Match-% 8.49%                                                                            | 45 p  |
|                                                                                                          | 9     |
| Procedure On audible signal engage T1,2,3 & T7,8,9 from Box A and engage T,4,5,6 from Box B              | 3.49% |
| Procedure On audible signal engage T1,2,3 & T7,8,9 from Box A and engage T,4,5,6 from Box B              |       |
|                                                                                                          |       |
| Starting position Standing in either box facing downrange firearm held at hip barrel parallel to ground. |       |
| Firearm ready<br>condition 1                                                                             |       |
| Start on Audible signal                                                                                  |       |
| Stop on Last shot                                                                                        |       |
| Penalties As per current edition of rules                                                                |       |
| Safety angles L/R                                                                                        |       |
| Setup notes                                                                                              |       |