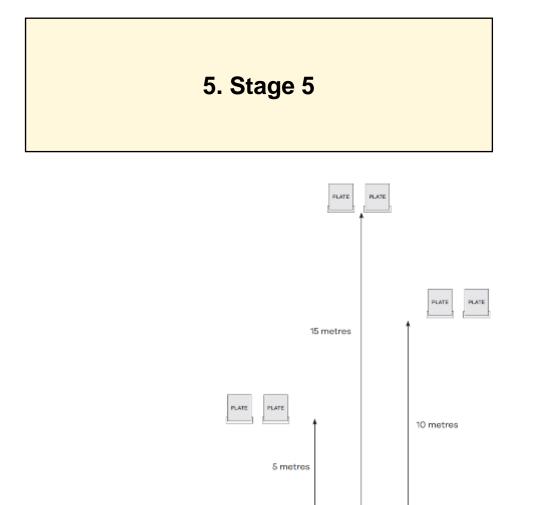

| Procedure plates Rule 1.1.5.2 applies   Starting position Trail position. standing in 15m shooting box.   Firearm ready Option 3                                                                                                                                                                     |                         |                                                                                                                                                            |            |       |
|------------------------------------------------------------------------------------------------------------------------------------------------------------------------------------------------------------------------------------------------------------------------------------------------------|-------------------------|------------------------------------------------------------------------------------------------------------------------------------------------------------|------------|-------|
| Firearm   Shotgun   Match-%   7.55%     Procedure   Upon audible signal, engage 2 outer plates only on left and right hand sides. Move to 7 metre box and engage fina plates Rule 1.1.5.2 applies     Starting position   Trail position. standing in 15m shooting box.     Firearm ready   Option 3 | CoF                     | Comstock - Short                                                                                                                                           | Points     | 40 p  |
| Procedure   Upon audible signal, engage 2 outer plates only on left and right hand sides. Move to 7 metre box and engage fina plates Rule 1.1.5.2 applies     Starting position   Trail position. standing in 15m shooting box.     Firearm ready   Option 3                                         | Targets                 | 8 plates, Total 8 targets                                                                                                                                  | Min rounds | 8     |
| Procedure   plates Rule 1.1.5.2 applies     Starting position   Trail position. standing in 15m shooting box.     Firearm ready   Option 3                                                                                                                                                           | Firearm                 | Shotgun                                                                                                                                                    | Match-%    | 7.55% |
| Procedure plates Rule 1.1.5.2 applies   Starting position Trail position. standing in 15m shooting box.   Firearm ready Option 3                                                                                                                                                                     |                         |                                                                                                                                                            |            |       |
| Firearm ready                                                                                                                                                                                                                                                                                        | Procedure               | Procedure Upon audible signal, engage 2 outer plates only on left and right hand sides. Move to 7 metre box and engage final 4 plates Rule 1.1.5.2 applies |            |       |
|                                                                                                                                                                                                                                                                                                      |                         | Trail position. standing in 15m shooting box.                                                                                                              |            |       |
| ornamon                                                                                                                                                                                                                                                                                              | Firearm ready condition | Option 3                                                                                                                                                   |            |       |
| Start on Audible signal                                                                                                                                                                                                                                                                              | Start on                | Audible signal                                                                                                                                             |            |       |
| Stop on Last shot                                                                                                                                                                                                                                                                                    | Stop on                 | Last shot                                                                                                                                                  |            |       |
| Penalties As per current edition of rules                                                                                                                                                                                                                                                            | Penalties               | As per current edition of rules                                                                                                                            |            |       |
| Safety angles L/R                                                                                                                                                                                                                                                                                    | Safety angles           | L/R                                                                                                                                                        |            |       |
| Setup notes                                                                                                                                                                                                                                                                                          | Setup notes             |                                                                                                                                                            |            |       |