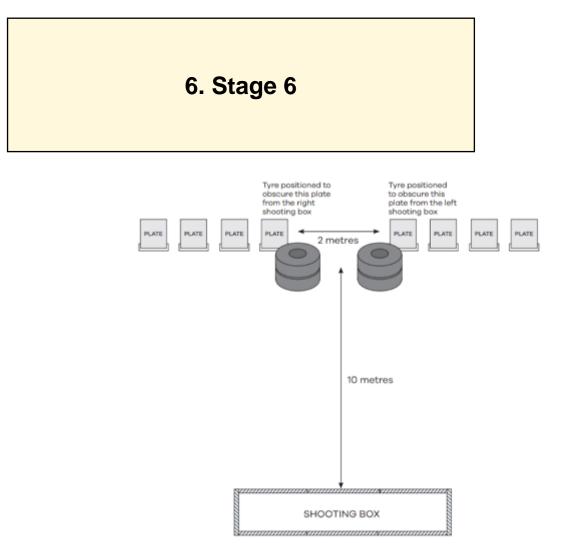

| <b>○</b> ₀ <b>Γ</b>                                                                          | Comstock - Medium                                                  | Deinte     | 45 m  |
|----------------------------------------------------------------------------------------------|--------------------------------------------------------------------|------------|-------|
| CoF                                                                                          |                                                                    | Points     | 45 p  |
| Targets                                                                                      | 9 plates, Total 9 targets                                          | Min rounds | 9     |
| Firearm                                                                                      | Shotgun                                                            | Match-%    | 8.49% |
| Procedure On audible signal engage T1,2,3 and T7,8,9 from Box B and Engage T4,5,6 from Box A |                                                                    |            |       |
| Starting position                                                                            | Standing in either box facing downrange                            |            |       |
| Firearm ready<br>condition                                                                   | Condition 3, Placed on the tyre barrel facing directly downrange.  |            |       |
| Start on                                                                                     | Audible signal                                                     |            |       |
| Stop on                                                                                      | Last shot                                                          |            |       |
| Penalties                                                                                    | As per current edition of rules                                    |            |       |
| Safety angles                                                                                | L/R                                                                |            |       |
| Setup notes                                                                                  | Tyre to be flat on ground, touching the front middle edge of box B |            |       |
|                                                                                              | Shoot'n Score It https://shootnscoreit.com 2025-05-10 21:15        |            |       |

| CoFComstock - MediumPoints45 pTargets9 plates, Total 9 targetsMin rounds9FirearmShotgunMatch-%8.49%      |       |
|----------------------------------------------------------------------------------------------------------|-------|
| Firearm Shotgun Match-% 8.49%                                                                            | 45 p  |
|                                                                                                          | 9     |
| Procedure On audible signal engage T1,2,3 & T7,8,9 from Box A and engage T,4,5,6 from Box B              | 3.49% |
| Procedure On audible signal engage T1,2,3 & T7,8,9 from Box A and engage T,4,5,6 from Box B              |       |
|                                                                                                          |       |
| Starting position Standing in either box facing downrange firearm held at hip barrel parallel to ground. |       |
| Firearm ready<br>condition 1                                                                             |       |
| Start on Audible signal                                                                                  |       |
| Stop on Last shot                                                                                        |       |
| Penalties As per current edition of rules                                                                |       |
| Safety angles L/R                                                                                        |       |
| Setup notes                                                                                              |       |