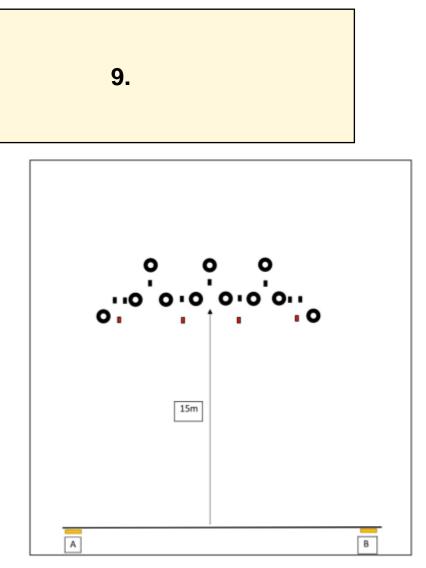

| Procedure               | On audible signal engage targets as they become visible.                                                                                                            |
|-------------------------|---------------------------------------------------------------------------------------------------------------------------------------------------------------------|
| Starting position       | Standing erect at either start position A or B, loaded option 1 held horizontally with two hands on the gun pointing downrange, butt touching the hip. Rule 8.2.2.1 |
| Firearm ready condition | Condition 1                                                                                                                                                         |
| Start on                | Audible signal                                                                                                                                                      |
| Stop on                 | Last shot                                                                                                                                                           |
| Penalties               | As per current edition of rules                                                                                                                                     |
| Safety angles           | L/R                                                                                                                                                                 |
| Setup notes             |                                                                                                                                                                     |