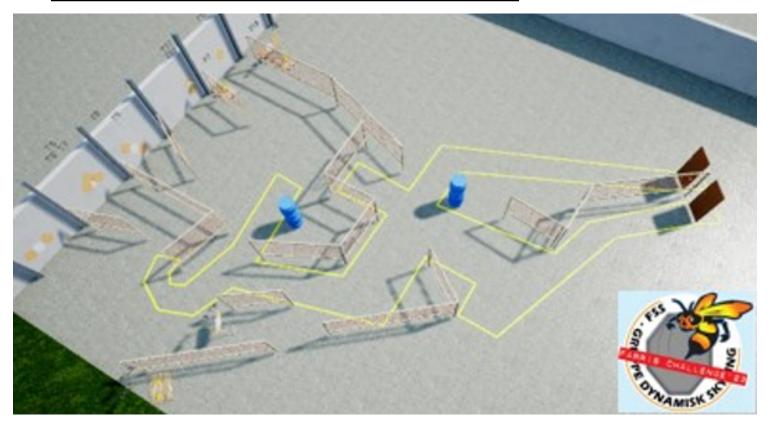

### 4. Stage 4 på bane 11

#### No image

| CoF                        | Comstock - Medium                                              | Points     | 120 p  |
|----------------------------|----------------------------------------------------------------|------------|--------|
| Targets                    | 9 paper, 6 popper, Total 15 targets                            | Min rounds | 24     |
| Firearm                    | Handgun                                                        | Match-%    | 18.75% |
|                            |                                                                |            |        |
| Procedure                  | On signal engage all targets from within box B                 |            |        |
| Starting position          | Anywhere within box A                                          |            |        |
| Firearm ready<br>condition | Gun loaded and holstered                                       |            |        |
| Start on                   | Audible signal                                                 |            |        |
| Stop on                    | Last shot                                                      |            |        |
| Penalties                  | As per current edition of rules                                |            |        |
| Safety angles              | L is 90 degree angle and R as marked with red and white ribbon |            |        |
| Setup notes                |                                                                |            |        |