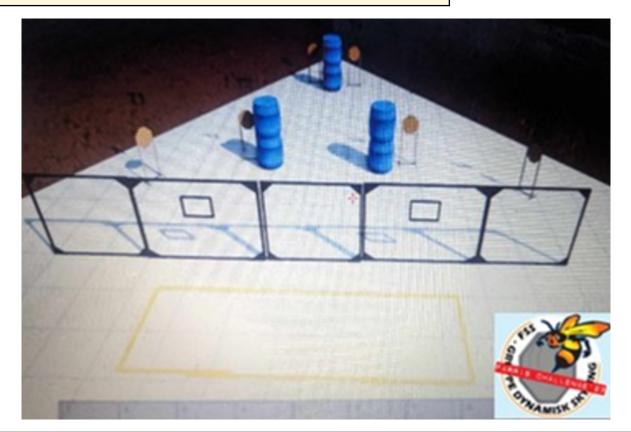

## 5. Stage 5 på bane 11

| CoF     | Comstock - Short         | Points     | 60 p  |
|---------|--------------------------|------------|-------|
| Targets | 6 paper, Total 6 targets | Min rounds | 12    |
| Firearm | Handgun                  | Match-%    | 9.38% |

| Procedure                  | On signal engage all targets from within demarcated area |
|----------------------------|----------------------------------------------------------|
| Starting position          | Anywhere within demarcated area                          |
| Firearm ready<br>condition | Gun loaded and holstered                                 |
| Start on                   | Audible signal                                           |
| Stop on                    | Last shot                                                |
| Penalties                  | As per current edition of rules                          |
| Safety angles              | L and R as marked with red and white ribbon              |
| Setup notes                |                                                          |