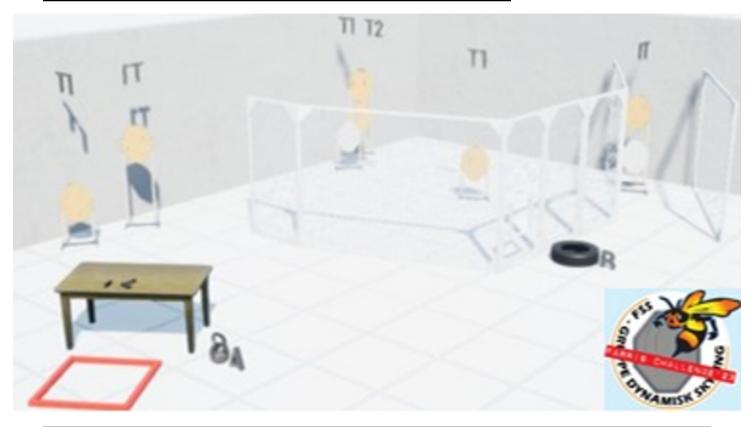

## 2. Stage 2 på bane 5

| CoF     | Comstock - Short                     | Points     | 60 p  |
|---------|--------------------------------------|------------|-------|
| Targets | 6 paper, 2 no-shoot, Total 6 targets | Min rounds | 12    |
| Firearm | Handgun                              | Match-%    | 9.38% |

| Procedure                  | On signal engage all targets. The kettlebell must be moved from position A to position B during the course of fire.<br>Kettlebell must be at position B before last shot. |
|----------------------------|---------------------------------------------------------------------------------------------------------------------------------------------------------------------------|
| Starting position          | Standing behind the table as demonstrated by RO                                                                                                                           |
| Firearm ready<br>condition | Gun unloaded on table. Slide or cylinder in closed position.                                                                                                              |
| Start on                   | Audible signal                                                                                                                                                            |
| Stop on                    | Last shot                                                                                                                                                                 |
| Penalties                  | As per current edition of rules                                                                                                                                           |
| Safety angles              | L and R as marked with red and white ribbon                                                                                                                               |
| Setup notes                |                                                                                                                                                                           |