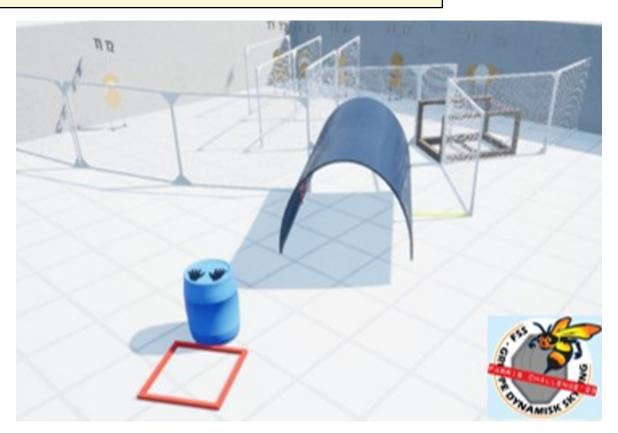

## 1. Stage 1 på bane 5

| CoF     | Comstock - Medium                      | Points     | 120 p  |
|---------|----------------------------------------|------------|--------|
| Targets | 12 paper, 3 no-shoot, Total 12 targets | Min rounds | 24     |
| Firearm | Handgun                                | Match-%    | 18.75% |

| Procedure                  | On signal engage all targets from within demarcated area       |
|----------------------------|----------------------------------------------------------------|
| Starting position          | Standing with both hands on barrel as demonstrated by RO       |
| Firearm ready<br>condition | Gun loaded and holstered                                       |
| Start on                   | Audible signal                                                 |
| Stop on                    | Last shot                                                      |
| Penalties                  | As per current edition of rules                                |
| Safety angles              | L is 90 degree angle and R as marked with red and white ribbon |
| Setup notes                |                                                                |