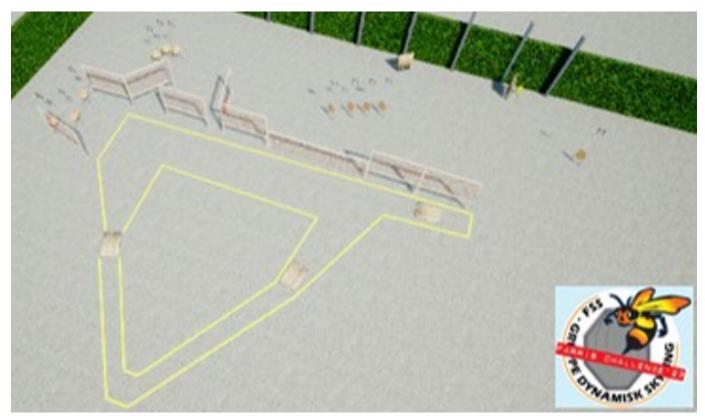

## 3. Stage 3 på bane 10

| CoF                     | Comstock - Medium                                        | Points     | 120 p  |
|-------------------------|----------------------------------------------------------|------------|--------|
| Targets                 | 11 paper, 2 popper, 7 no-shoot, Total 13 targets         | Min rounds | 24     |
| Firearm                 | Handgun                                                  | Match-%    | 18.75% |
|                         |                                                          |            |        |
| Procedure               | On signal engage all targets from within demarcated area |            |        |
| Starting position       | Heels touching mark on concrete, as demonstrated by RO   |            |        |
| Firearm ready condition | Gun loaded and holstered                                 |            |        |
| Start on                | Audible signal                                           |            |        |
| Stop on                 | Last shot                                                |            |        |
| Penalties               | As per current edition of rules                          |            |        |
| Safety angles           | L and R as marked with red and white ribbon              |            |        |
| Setup notes             |                                                          |            |        |