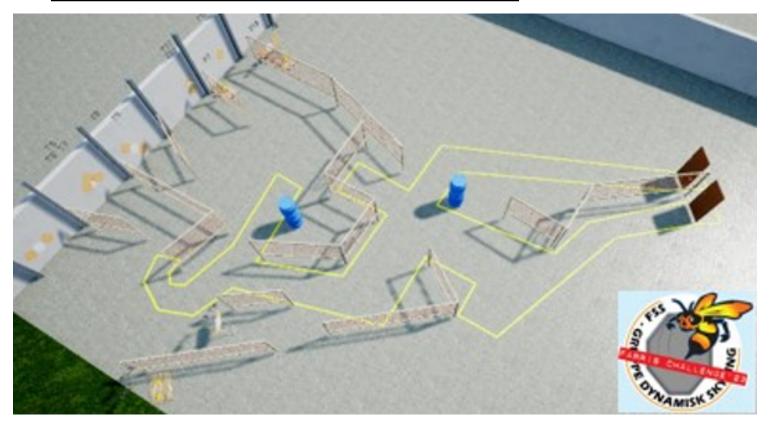

## 2. Stage 2 på bane 5

| CoF     | Comstock - Short                     | Points     | 60 p  |
|---------|--------------------------------------|------------|-------|
| Targets | 6 paper, 2 no-shoot, Total 6 targets | Min rounds | 12    |
| Firearm | Handgun                              | Match-%    | 9.38% |

| Procedure                  | On signal engage all targets. The kettlebell must be moved from position A to position B during the course of fire.<br>Kettlebell must be at position B before last shot. |
|----------------------------|---------------------------------------------------------------------------------------------------------------------------------------------------------------------------|
| Starting position          | Standing behind the table as demonstrated by RO                                                                                                                           |
| Firearm ready<br>condition | Gun unloaded on table. Slide or cylinder in closed position.                                                                                                              |
| Start on                   | Audible signal                                                                                                                                                            |
| Stop on                    | Last shot                                                                                                                                                                 |
| Penalties                  | As per current edition of rules                                                                                                                                           |
| Safety angles              | L and R as marked with red and white ribbon                                                                                                                               |
| Setup notes                |                                                                                                                                                                           |