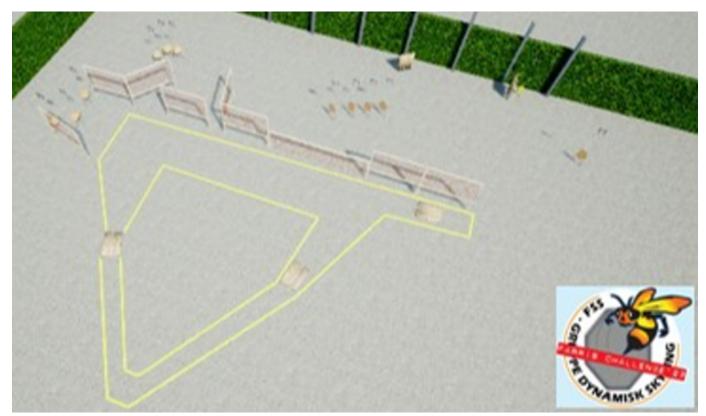

## 3. Stage 3 på bane 10

| CoF                     | Comstock - Medium                                        | Points     | 120 p  |
|-------------------------|----------------------------------------------------------|------------|--------|
| Targets                 | 11 paper, 2 popper, 7 no-shoot, Total 13 targets         | Min rounds | 24     |
| Firearm                 | Handgun                                                  | Match-%    | 18.75% |
|                         |                                                          |            |        |
| Procedure               | On signal engage all targets from within demarcated area |            |        |
| Starting position       | Heels touching mark on concrete, as demonstrated by RO   |            |        |
| Firearm ready condition | Gun loaded and holstered                                 |            |        |
| Start on                | Audible signal                                           |            |        |
| Stop on                 | Last shot                                                |            |        |
| Penalties               | As per current edition of rules                          |            |        |
| Safety angles           | L and R as marked with red and white ribbon              |            |        |
| Setup notes             |                                                          |            |        |