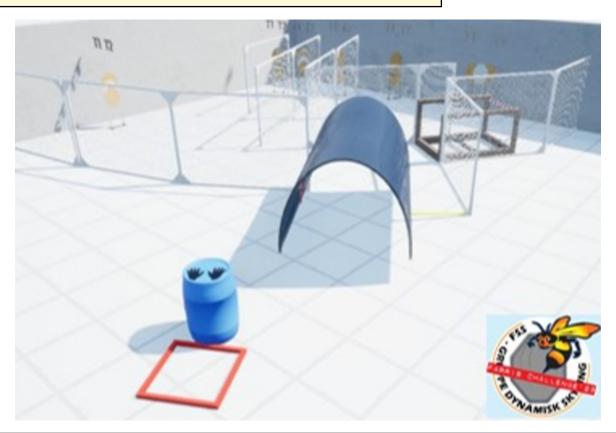

## 1. Stage 1 på bane 5

| CoF     | Comstock - Medium                      | Points     | 120 p  |
|---------|----------------------------------------|------------|--------|
| Targets | 12 paper, 3 no-shoot, Total 12 targets | Min rounds | 24     |
| Firearm | Handgun                                | Match-%    | 18.75% |

| Procedure                  | On signal engage all targets from within demarcated area       |
|----------------------------|----------------------------------------------------------------|
| Starting position          | Standing with both hands on barrel as demonstrated by RO       |
| Firearm ready<br>condition | Gun loaded and holstered                                       |
| Start on                   | Audible signal                                                 |
| Stop on                    | Last shot                                                      |
| Penalties                  | As per current edition of rules                                |
| Safety angles              | L is 90 degree angle and R as marked with red and white ribbon |
| Setup notes                |                                                                |