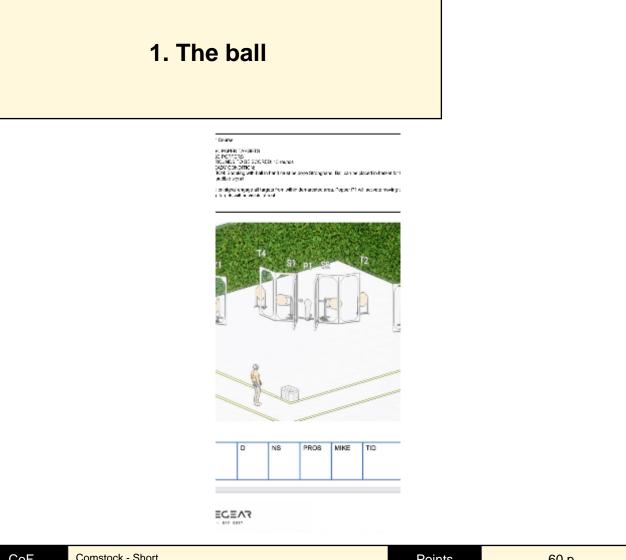

| CoF     | Comstock - Short                               | Points     | 60 p   |
|---------|------------------------------------------------|------------|--------|
| Targets | 5 paper, 2 popper, 1 no-shoot, Total 7 targets | Min rounds | 12     |
| Firearm | Handgun                                        | Match-%    | 11.01% |

| Procedure                  | On start signal engage all targets as they become visible within the demarcated area. Red/white tape = walls<br>extending up/down to infinity. Tirethreads on ground = faultline Ball må holdes i svak hånd. Med ball i hånd. Bare<br>enhånds skyting. Når puttet ball i kasse. Kan man bruke 2 hender. Kommer ball i baken blir det en prosedyre. Bare en.<br>Ball må oppi bøtte. Pcc må holde ball ved start. Ball må oppi bøtte før man skyter. |
|----------------------------|----------------------------------------------------------------------------------------------------------------------------------------------------------------------------------------------------------------------------------------------------------------------------------------------------------------------------------------------------------------------------------------------------------------------------------------------------|
| Starting position          | Anywhere. Demostrated by RO                                                                                                                                                                                                                                                                                                                                                                                                                        |
| Firearm ready<br>condition | Loaded and holstered                                                                                                                                                                                                                                                                                                                                                                                                                               |
| Start on                   | Audible signal                                                                                                                                                                                                                                                                                                                                                                                                                                     |
| Stop on                    | Last shot                                                                                                                                                                                                                                                                                                                                                                                                                                          |
| Penalties                  | As per current edition of rules                                                                                                                                                                                                                                                                                                                                                                                                                    |
| Safety angles              | L: Color on wall, R: 90deg when facing berm/wooden box, V: top of berm                                                                                                                                                                                                                                                                                                                                                                             |
| Setup notes                |                                                                                                                                                                                                                                                                                                                                                                                                                                                    |