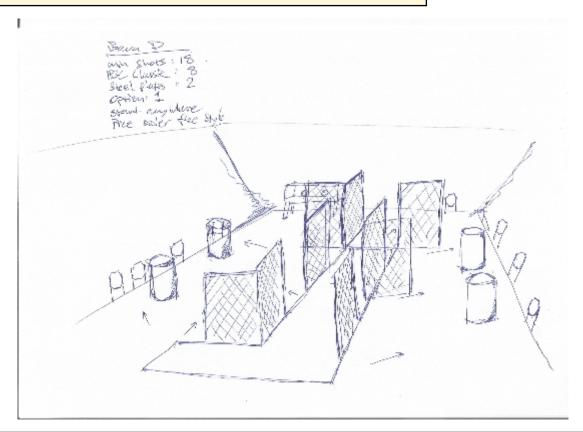

# 2. Bana D

| CoF     | Comstock - Medium                   | Points     | 90 p   |
|---------|-------------------------------------|------------|--------|
| Targets | 8 paper, 2 plates, Total 10 targets | Min rounds | 18     |
| Firearm | Pistol Caliber Carbine              | Match-%    | 15.00% |

| Procedure               | On signal, engage targets.                                  |
|-------------------------|-------------------------------------------------------------|
| Starting position       | Standing.                                                   |
| Firearm ready condition | Option 1                                                    |
| Start on                | Audible signal                                              |
| Stop on                 | Last shot                                                   |
| Penalties               | As per current edition of rules                             |
| Safety angles           | L/R                                                         |
| Setup notes             | Shoot'n Score It https://shootpscoreit.com 2025-08-03 17:21 |