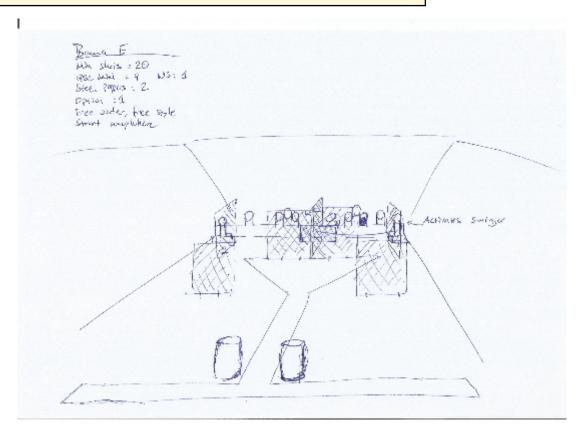

# 1. Bana E

| CoF     | Comstock - Medium                               | Points     | 100 p  |
|---------|-------------------------------------------------|------------|--------|
| Targets | 9 paper, 2 popper, 1 no-shoot, Total 11 targets | Min rounds | 20     |
| Firearm | Pistol Caliber Carbine                          | Match-%    | 16.67% |

| Procedure               | On signal, engage targets. PP 2 acitvates swinger target. Swinger target will be visible at rest. |
|-------------------------|---------------------------------------------------------------------------------------------------|
| Starting position       | Standing.                                                                                         |
| Firearm ready condition | Option 1                                                                                          |
| Start on                | Audible signal                                                                                    |
| Stop on                 | Last shot                                                                                         |
| Penalties               | As per current edition of rules                                                                   |
| Safety angles           | L/R                                                                                               |
| Setup notes             | Shootin Score It https://chootinecoreit.com 2025.08.03 17:21                                      |