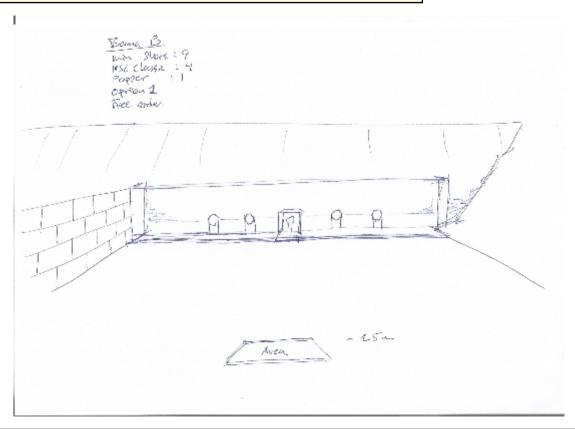

## 7. Bana B

| CoF     | Comstock - Short                   | Points     | 45 p  |
|---------|------------------------------------|------------|-------|
| Targets | 4 paper, 1 popper, Total 5 targets | Min rounds | 9     |
| Firearm | Pistol Caliber Carbine             | Match-%    | 7.50% |

| Procedure               | On signal, engage targets from within the designated area. All shooting through opening. |
|-------------------------|------------------------------------------------------------------------------------------|
| Starting position       | Standing. Muzzle touching mark 'x'.                                                      |
| Firearm ready condition | Option 1                                                                                 |
| Start on                | Audible signal                                                                           |
| Stop on                 | Last shot                                                                                |
| Penalties               | As per current edition of rules                                                          |
| Safety angles           | L/R                                                                                      |
| Setup notes             | Shootin Soore It https://ehootagoorgit.com 2025.09.03.47-24                              |