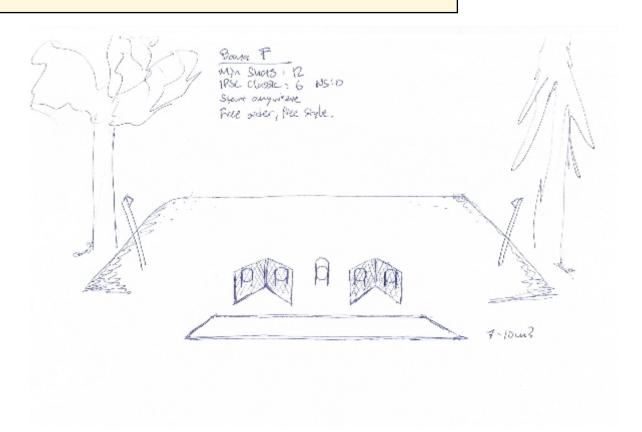

# 4. Bana F

| CoF     | Comstock - Short         | Points     | 60 p   |
|---------|--------------------------|------------|--------|
| Targets | 6 paper, Total 6 targets | Min rounds | 12     |
| Firearm | Pistol Caliber Carbine   | Match-%    | 10.00% |

| Procedure               | On signal, engage targets from within area. |
|-------------------------|---------------------------------------------|
| Starting position       | Standing. Toes on both feet touching mark.  |
| Firearm ready condition | Option 1                                    |
| Start on                | Audible signal                              |
| Stop on                 | Last shot                                   |
| Penalties               | As per current edition of rules             |
| Safety angles           | L/R                                         |
| Setup notes             |                                             |