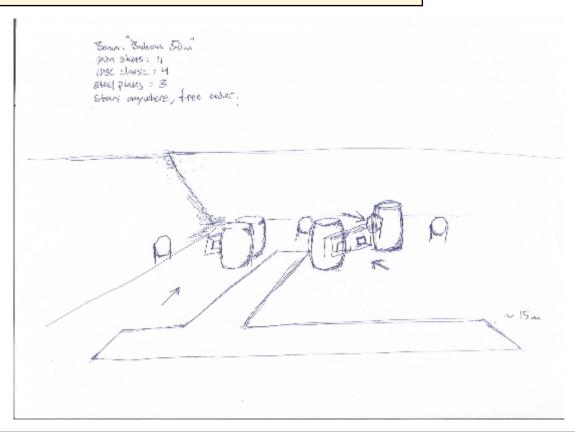

## 6. Bana bakom 50m

| CoF     | Comstock - Short                   | Points     | 55 p  |
|---------|------------------------------------|------------|-------|
| Targets | 4 paper, 3 plates, Total 7 targets | Min rounds | 11    |
| Firearm | Pistol Caliber Carbine             | Match-%    | 9.17% |

| Procedure               | On signal, engage targets.                                  |
|-------------------------|-------------------------------------------------------------|
| Starting position       | Standing.                                                   |
| Firearm ready condition | Option 1                                                    |
| Start on                | Audible signal                                              |
| Stop on                 | Last shot                                                   |
| Penalties               | As per current edition of rules                             |
| Safety angles           | L/R                                                         |
| Setup notes             | Shootin Soore It https://ehootagoorgit.com 2025.09.03.47-24 |