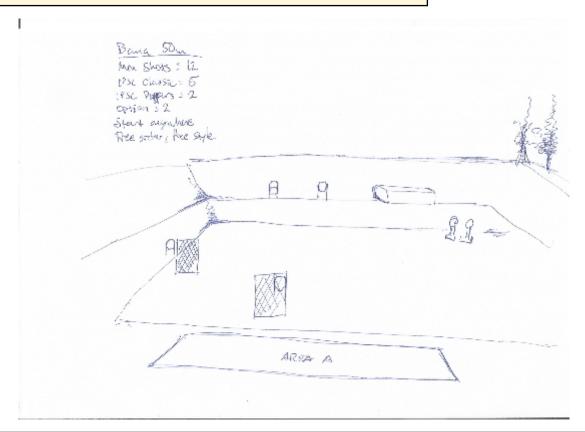

## 5. Bana 50m

| CoF     | Comstock - Medium                  | Points     | 80 p   |
|---------|------------------------------------|------------|--------|
| Targets | 7 paper, 2 popper, Total 9 targets | Min rounds | 16     |
| Firearm | Pistol Caliber Carbine             | Match-%    | 13.33% |

| Procedure               | On signal, engage targets from within shooting area. |
|-------------------------|------------------------------------------------------|
| Starting position       | Standing.                                            |
| Firearm ready condition | Option 2                                             |
| Start on                | Audible signal                                       |
| Stop on                 | Last shot                                            |
| Penalties               | As per current edition of rules                      |
| Safety angles           | L/R                                                  |
| Setup notes             |                                                      |