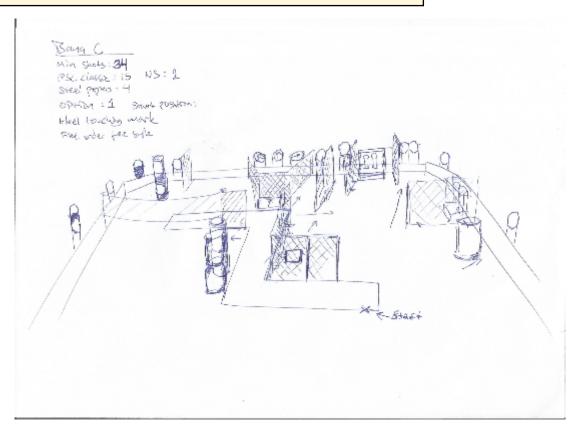

# 3. Bana C

| CoF     | Comstock - Long                                  | Points     | 170 p  |
|---------|--------------------------------------------------|------------|--------|
| Targets | 15 paper, 4 popper, 2 no-shoot, Total 19 targets | Min rounds | 34     |
| Firearm | Pistol Caliber Carbine                           | Match-%    | 28.33% |

| Procedure               | On signal, engage targets.        |
|-------------------------|-----------------------------------|
| Starting position       | Standing, one heel touching mark. |
| Firearm ready condition | Option 1                          |
| Start on                | Audible signal                    |
| Stop on                 | Last shot                         |
| Penalties               | As per current edition of rules   |
| Safety angles           | L/R                               |
| Setup notes             |                                   |