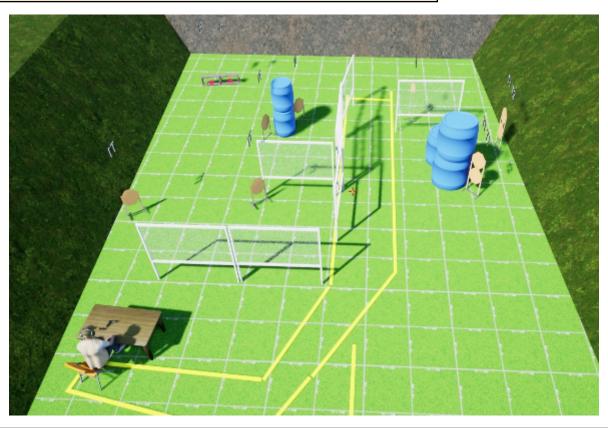

### 1. Kroken

| CoF     | Comstock - Medium                    | Points     | 110 p  |
|---------|--------------------------------------|------------|--------|
| Targets | 10 paper, 2 plates, Total 12 targets | Min rounds | 22     |
| Firearm | Handgun                              | Match-%    | 31.43% |

| Procedure               | On signal load pistol/rifle and engage targets from within designated area. All magazines to be used placed on table. |
|-------------------------|-----------------------------------------------------------------------------------------------------------------------|
| Starting position       | Sitting on chair in front of table, pistol/rifle on table, trigger inside table area.                                 |
| Firearm ready condition | Option 3                                                                                                              |
| Start on                | Audible signal                                                                                                        |
| Stop on                 | Last shot                                                                                                             |
| Penalties               | As per current edition of rules                                                                                       |
| Safety angles           | L/R                                                                                                                   |
| Setup notes             |                                                                                                                       |