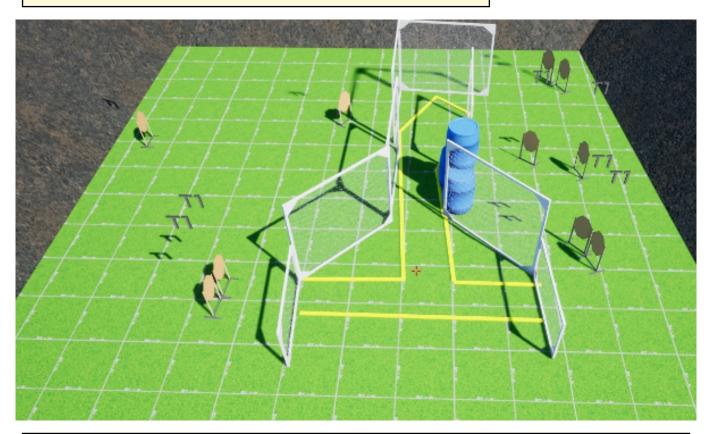

## 2. T:et

| CoF     | Comstock - Medium          | Points     | 100 p  |
|---------|----------------------------|------------|--------|
| Targets | 10 paper, Total 10 targets | Min rounds | 20     |
| Firearm | Handgun                    | Match-%    | 28.57% |

| Procedure               | On signal engage targets from within designated area.       |
|-------------------------|-------------------------------------------------------------|
| Starting position       | Standing anywhere in area                                   |
| Firearm ready condition | Option 1                                                    |
| Start on                | Audible signal                                              |
| Stop on                 | Last shot                                                   |
| Penalties               | As per current edition of rules                             |
| Safety angles           | L/R                                                         |
| Setup notes             | Chartle Coard It https://shaatraaardi.com. 2005 00 00 47/04 |