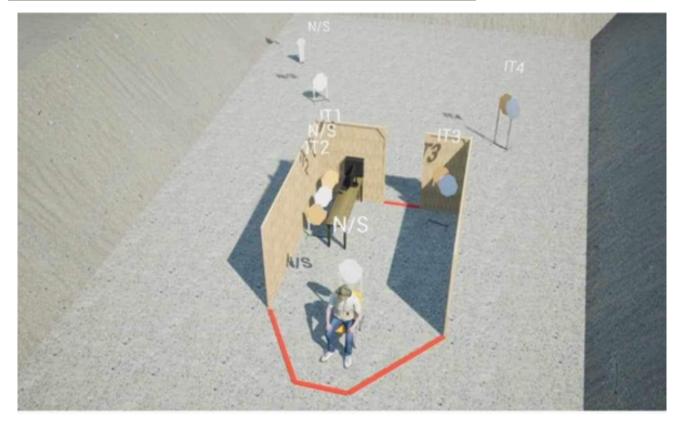

# 2. The office

| CoF     | Comstock - Short                   | Points     | 45 p   |
|---------|------------------------------------|------------|--------|
| Targets | 4 paper, 1 popper, Total 5 targets | Min rounds | 9      |
| Firearm | Handgun                            | Match-%    | 11.39% |

| Procedure               | On signal, remove the hair protection cover, turn around and engage all target from withing the shooting area.   |
|-------------------------|------------------------------------------------------------------------------------------------------------------|
| Starting position       | Sitting in barber chair, facing up range with wrists on lap. covered with hair protection cover around the neck. |
| Firearm ready condition | Loaded and holstered                                                                                             |
| Start on                | Audible signal                                                                                                   |
| Stop on                 | Last shot                                                                                                        |
| Penalties               | As per current edition of rules                                                                                  |
| Safety angles           | Right side: Stick, Left 90 deg.                                                                                  |
| Setup notes             |                                                                                                                  |