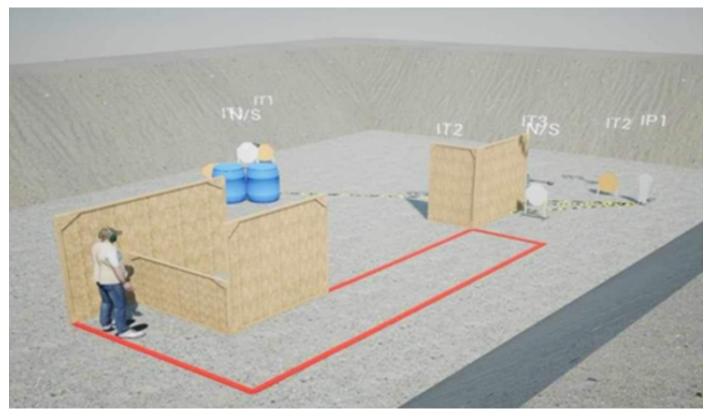

#### 4. Hatches

| CoF     | Comstock - Short                               | Points     | 50 p   |
|---------|------------------------------------------------|------------|--------|
| Targets | 4 paper, 2 popper, 4 no-shoot, Total 6 targets | Min rounds | 10     |
| Firearm | Handgun                                        | Match-%    | 12.66% |
|         |                                                |            |        |

| Procedure               | On signal, engage all target from within the shooting area. P2 activates hatch to the right, P1 activates hatch to the left. |
|-------------------------|------------------------------------------------------------------------------------------------------------------------------|
| Starting position       | Standing inside box, facing downrange with wrists in surrender position.                                                     |
| Firearm ready condition | Loaded and holstered.                                                                                                        |
| Start on                | Audible signal                                                                                                               |
| Stop on                 | Last shot                                                                                                                    |
| Penalties               | As per current edition of rules                                                                                              |
| Safety angles           | L/R                                                                                                                          |
| Setup notes             |                                                                                                                              |