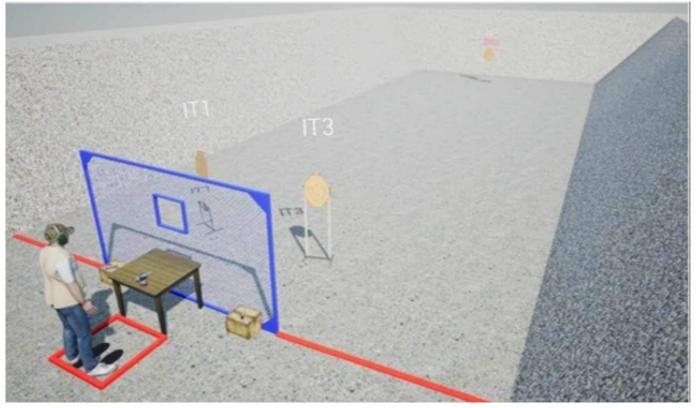

## 1. Wall of shame

| CoF     | Comstock - Short         | Points     | 30 p  |
|---------|--------------------------|------------|-------|
| Targets | 3 paper, Total 3 targets | Min rounds | 6     |
| Firearm | Handgun                  | Match-%    | 7.59% |
|         |                          |            |       |

| Procedure         | On signal, engage all targets from within the shooting area. There is a mandatory reload after first target through the opening in the wall. Red and white chains represents walls skywards to infinity. |
|-------------------|----------------------------------------------------------------------------------------------------------------------------------------------------------------------------------------------------------|
| Starting position | Standing inside box, heels touching marks, facing down range with wrists below belt.                                                                                                                     |
| Firearm ready     | Handgun loaded with max 3 cartriges (one in chamber / 2 in magazine), and placed on top of the table. Spare                                                                                              |
| condition         | magazines laying on top of box.                                                                                                                                                                          |
| Start on          | Audible signal                                                                                                                                                                                           |
| Stop on           | Last shot                                                                                                                                                                                                |
| Penalties         | As per current edition of rules                                                                                                                                                                          |
| Safety angles     | L/R red white markers                                                                                                                                                                                    |
| Setup notes       |                                                                                                                                                                                                          |