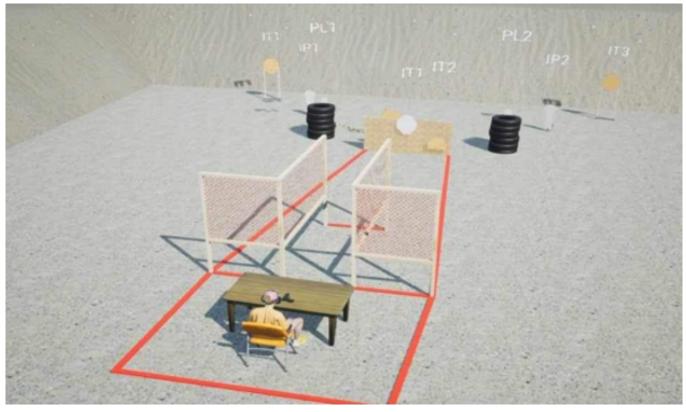

#### 8. The table

| CoF                        | Comstock - Short                                                                     | Points     | 60 p   |
|----------------------------|--------------------------------------------------------------------------------------|------------|--------|
| Targets                    | 4 paper, 2 popper, 2 plates, 3 no-shoot, Total 8 targets                             | Min rounds | 12     |
| Firearm                    | Handgun                                                                              | Match-%    | 15.19% |
|                            |                                                                                      |            |        |
| Procedure                  | On signal, engage all targets from within the shooting area. PP1 releases swinger T2 |            |        |
| Starting position          | Sitting on chair, facing down range with wrists resting on your thig                 | hts.       |        |
| Firearm ready<br>condition | Loaded, placed on table, muzzle pointing downrange.                                  |            |        |
| Start on                   | Audible signal                                                                       |            |        |
| Stop on                    | Last shot                                                                            |            |        |
| Penalties                  | As per current edition of rules                                                      |            |        |
| Safety angles              | Left side marker, Right side 90                                                      |            |        |
| Setup notes                |                                                                                      |            |        |