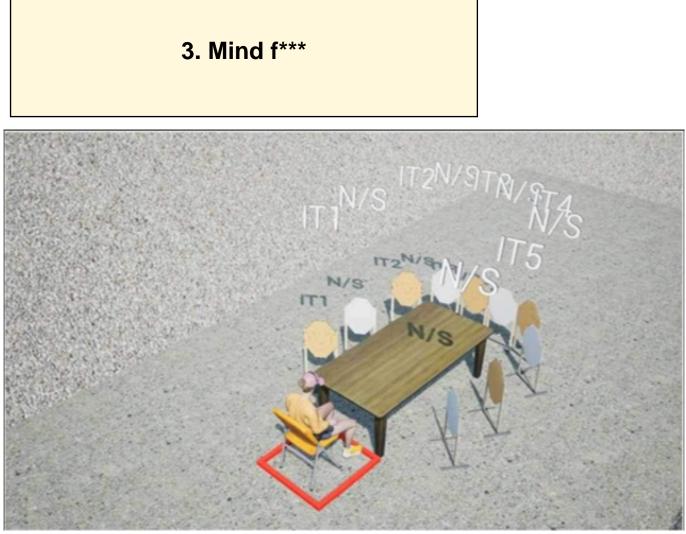

| CoF                        | Comstock - Short                                                                                                                                                                         | Points     | 50 p   |
|----------------------------|------------------------------------------------------------------------------------------------------------------------------------------------------------------------------------------|------------|--------|
| Targets                    | 5 paper, 5 no-shoot, Total 5 targets                                                                                                                                                     | Min rounds | 10     |
| Firearm                    | Handgun                                                                                                                                                                                  | Match-%    | 12.66% |
|                            |                                                                                                                                                                                          |            |        |
| Procedure                  | On signal, pick one of the two cards lying on the table and turn it. Whatever color it shows, engage all targets with the OTHER color. DO NOT SHOOT TARGETS THE SAME COLOR AS YOUR CARD. |            |        |
| Starting position          | Sitting on chair, hands in your lap holding cards                                                                                                                                        |            |        |
| Firearm ready<br>condition | Loaded and holstered                                                                                                                                                                     |            |        |
| Start on                   | Audible signal                                                                                                                                                                           |            |        |
| Stop on                    | Last shot                                                                                                                                                                                |            |        |
| Penalties                  | As per current edition of rules                                                                                                                                                          |            |        |
| Safety angles              | Left side marker, Right side 90                                                                                                                                                          |            |        |
| Setup notes                | Shoot'n Score It https://shootnscoreit.com 2025-08-05-10:07                                                                                                                              |            |        |