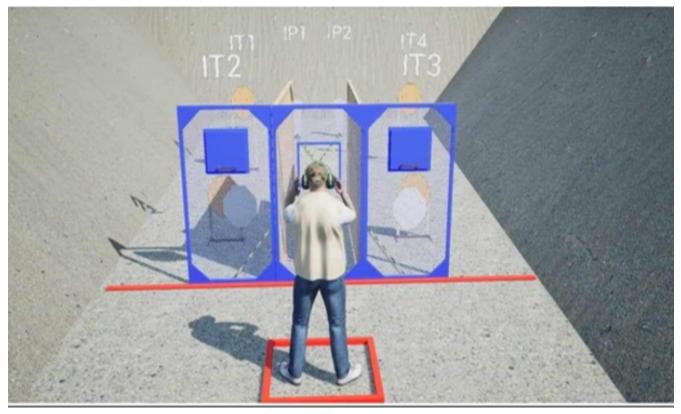

#### 4. Hatches

| CoF     | Comstock - Short                               | Points     | 50 p   |
|---------|------------------------------------------------|------------|--------|
| Targets | 4 paper, 2 popper, 4 no-shoot, Total 6 targets | Min rounds | 10     |
| Firearm | Handgun                                        | Match-%    | 12.66% |
|         |                                                |            |        |

| Procedure               | On signal, engage all target from within the shooting area. P2 activates hatch to the right, P1 activates hatch to the left. |
|-------------------------|------------------------------------------------------------------------------------------------------------------------------|
| Starting position       | Standing inside box, facing downrange with wrists in surrender position.                                                     |
| Firearm ready condition | Loaded and holstered.                                                                                                        |
| Start on                | Audible signal                                                                                                               |
| Stop on                 | Last shot                                                                                                                    |
| Penalties               | As per current edition of rules                                                                                              |
| Safety angles           | L/R                                                                                                                          |
| Setup notes             |                                                                                                                              |