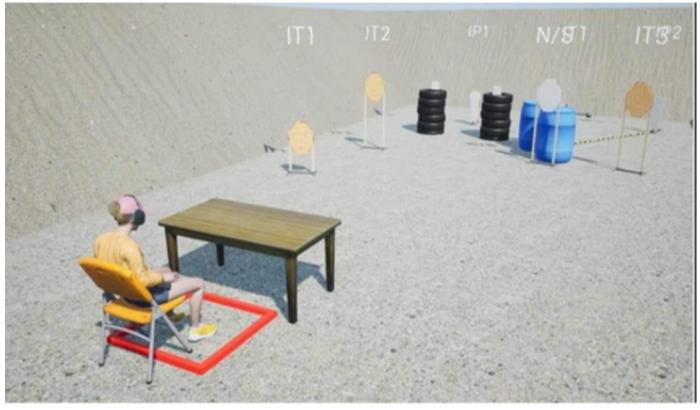

## 1. Wall of shame

| CoF     | Comstock - Short         | Points     | 30 p  |
|---------|--------------------------|------------|-------|
| Targets | 3 paper, Total 3 targets | Min rounds | 6     |
| Firearm | Handgun                  | Match-%    | 7.59% |
|         |                          |            |       |

| Procedure         | On signal, engage all targets from within the shooting area. There is a mandatory reload after first target through the opening in the wall. Red and white chains represents walls skywards to infinity. |
|-------------------|----------------------------------------------------------------------------------------------------------------------------------------------------------------------------------------------------------|
| Starting position | Standing inside box, heels touching marks, facing down range with wrists below belt.                                                                                                                     |
| Firearm ready     | Handgun loaded with max 3 cartriges (one in chamber / 2 in magazine), and placed on top of the table. Spare                                                                                              |
| condition         | magazines laying on top of box.                                                                                                                                                                          |
| Start on          | Audible signal                                                                                                                                                                                           |
| Stop on           | Last shot                                                                                                                                                                                                |
| Penalties         | As per current edition of rules                                                                                                                                                                          |
| Safety angles     | L/R red white markers                                                                                                                                                                                    |
| Setup notes       |                                                                                                                                                                                                          |