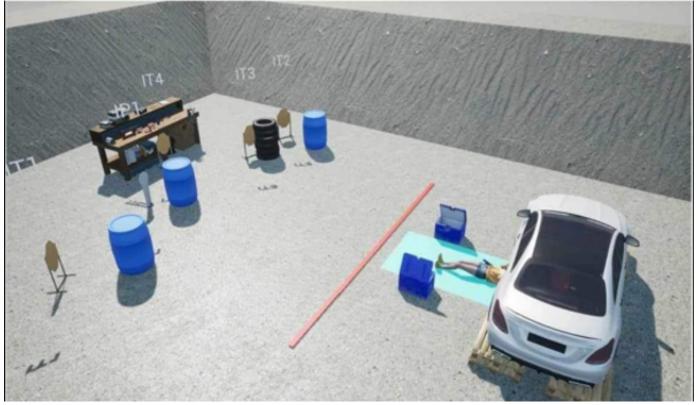

# 6. The mechanic

| (                          |                                                                                                                 |            |        |  |
|----------------------------|-----------------------------------------------------------------------------------------------------------------|------------|--------|--|
| CoF                        | Comstock - Short                                                                                                | Points     | 45 p   |  |
| Targets                    | 4 paper, 1 popper, 3 no-shoot, Total 5 targets                                                                  | Min rounds | 9      |  |
| Firearm                    | Handgun                                                                                                         | Match-%    | 11.39% |  |
|                            |                                                                                                                 |            |        |  |
| Procedure                  | On signal, roll out from under the car, retrieve the gun, and engage all targets from within the shooting area. |            |        |  |
| Starting position          | Laying on back on the creeper/rullebrett, hands under the "car".                                                |            |        |  |
| Firearm ready<br>condition | Handgun loaded empty chamber, placed in on of the two tool boxes, lid closed.                                   |            |        |  |
| Start on                   | Audible signal                                                                                                  |            |        |  |
| Stop on                    | Last shot                                                                                                       | Last shot  |        |  |
| Penalties                  | As per current edition of rules                                                                                 |            |        |  |
| Safety angles              | L/R                                                                                                             |            |        |  |
| Setup notes                | Shoot'n Score It https://shootnscoreit.com 2025-08-05 19:07                                                     |            |        |  |