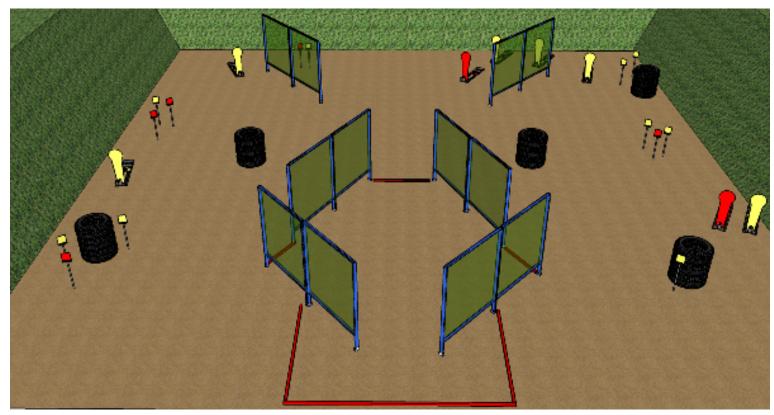

| Cometook                                    |                                                                                                                                                                                                               |                                                                                                                                                                                                                                                                                                                                                                                       |
|---------------------------------------------|---------------------------------------------------------------------------------------------------------------------------------------------------------------------------------------------------------------|---------------------------------------------------------------------------------------------------------------------------------------------------------------------------------------------------------------------------------------------------------------------------------------------------------------------------------------------------------------------------------------|
| Comstock - Long                             | Points                                                                                                                                                                                                        | 90 p                                                                                                                                                                                                                                                                                                                                                                                  |
| 18 plates, Total 18 targets                 | Min rounds                                                                                                                                                                                                    | 18                                                                                                                                                                                                                                                                                                                                                                                    |
| Shotgun                                     | Match-%                                                                                                                                                                                                       | 15.00%                                                                                                                                                                                                                                                                                                                                                                                |
|                                             |                                                                                                                                                                                                               |                                                                                                                                                                                                                                                                                                                                                                                       |
| On the audible start signal engage targets. |                                                                                                                                                                                                               |                                                                                                                                                                                                                                                                                                                                                                                       |
|                                             | ption 1: Held in both                                                                                                                                                                                         | hands in the normal position as                                                                                                                                                                                                                                                                                                                                                       |
|                                             |                                                                                                                                                                                                               |                                                                                                                                                                                                                                                                                                                                                                                       |
|                                             |                                                                                                                                                                                                               |                                                                                                                                                                                                                                                                                                                                                                                       |
| Audible signal                              |                                                                                                                                                                                                               |                                                                                                                                                                                                                                                                                                                                                                                       |
| Last shot                                   |                                                                                                                                                                                                               |                                                                                                                                                                                                                                                                                                                                                                                       |
| As per current edition of rules             |                                                                                                                                                                                                               |                                                                                                                                                                                                                                                                                                                                                                                       |
| L/R                                         |                                                                                                                                                                                                               |                                                                                                                                                                                                                                                                                                                                                                                       |
|                                             |                                                                                                                                                                                                               |                                                                                                                                                                                                                                                                                                                                                                                       |
|                                             | Shotgun   On the audible start signal engage targets.   Shooter starts anywhere in the designated area. Firearm loaded C demonstrated   Loaded   Audible signal   Last shot   As per current edition of rules | 18 plates, Total 18 targets Min rounds   Shotgun Match-%   On the audible start signal engage targets. Shooter starts anywhere in the designated area. Firearm loaded Option 1: Held in both demonstrated   Loaded Image: Comparison of the signal   Audible signal Image: Comparison of the signal   Last shot Image: Comparison of the signal   L/R Image: Comparison of the signal |