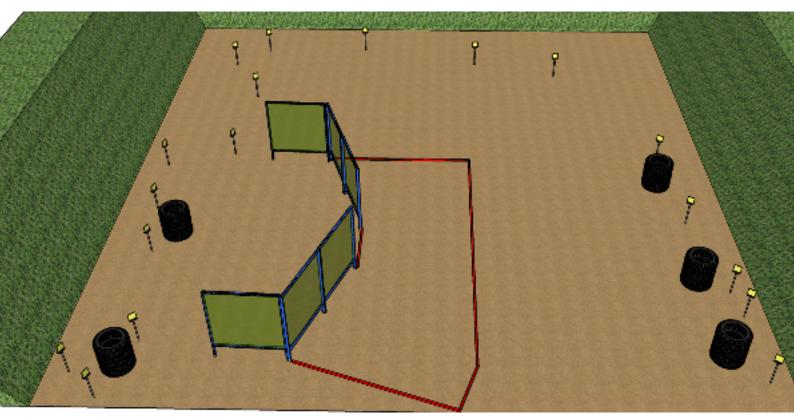

| CoF               | Comstock - Medium                                                 | Deinte                | 75 m                             |
|-------------------|-------------------------------------------------------------------|-----------------------|----------------------------------|
| CoF               |                                                                   | Points                | 75 p                             |
| Targets           | 5 popper, 10 plates, 3 no-shoot, Total 15 targets                 | Min rounds            | 15                               |
| Firearm           | Shotgun                                                           | Match-%               | 12.50%                           |
|                   |                                                                   |                       |                                  |
| Procedure         | On the audible start signal engage targets.                       |                       |                                  |
| Starting position | Shooter starts at anywhere in the designated area. Firearm loaded | d Option 1: Held in b | oth hands in the normal position |
| Firearm ready     | as demonstrated<br>Loaded                                         |                       |                                  |
| condition         |                                                                   |                       |                                  |
| Start on          | Audible signal                                                    |                       |                                  |
| Stop on           | Last shot                                                         |                       |                                  |
| Penalties         | As per current edition of rules                                   |                       |                                  |
| Safety angles     | L/R                                                               |                       |                                  |
| Setup notes       |                                                                   |                       |                                  |