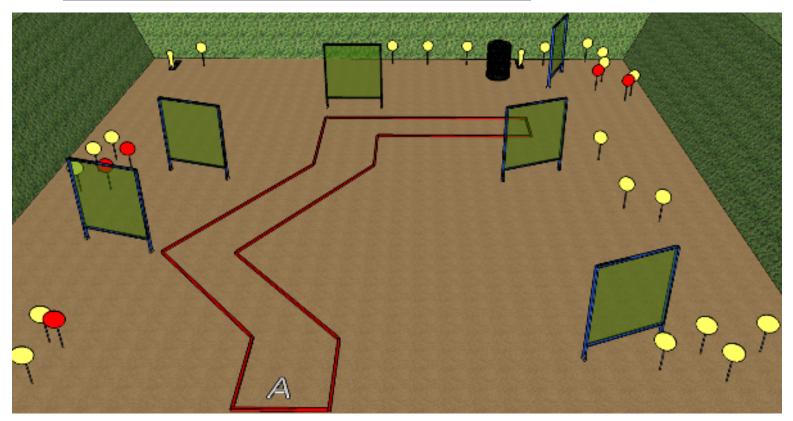

| CoF                     | Comstock - Long                                                                       | Points                | 115 p                         |
|-------------------------|---------------------------------------------------------------------------------------|-----------------------|-------------------------------|
| Targets                 | 2 popper, 21 plates, 5 no-shoot, Total 23 targets                                     | Min rounds            | 23                            |
| Firearm                 | Shotgun                                                                               | Match-%               | 19.17%                        |
|                         |                                                                                       |                       |                               |
| Procedure               | On the audible start signal engage targets                                            |                       |                               |
| Starting position       | Start at one heel touching the fault line at A. Firearm loaded Option<br>demonstrated | n 1: Held in both har | nds in the normal position as |
| Firearm ready condition | Loaded                                                                                |                       |                               |
| Start on                | Audible signal                                                                        |                       |                               |
| Stop on                 | Last shot                                                                             |                       |                               |
| Penalties               | As per current edition of rules                                                       |                       |                               |
| Safety angles           | L/R                                                                                   |                       |                               |
| Setup notes             |                                                                                       |                       |                               |