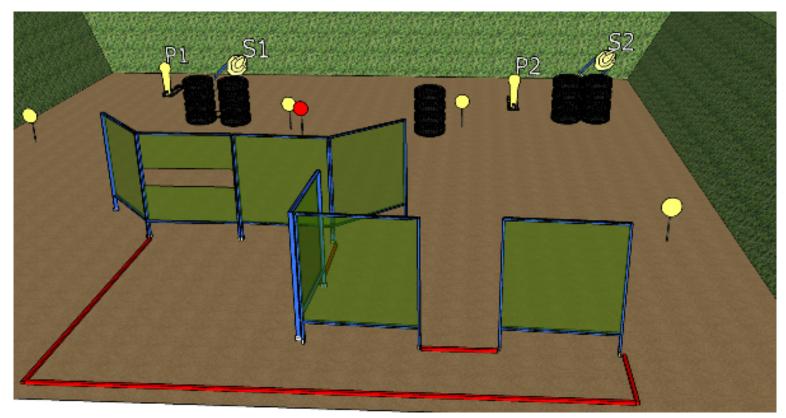

Shoot'n Score It https://shootnscoreit.com -- 2025-07-09 18:55

| CoF               | Comstock - Short                                                                 | Points                | 50 p                            |
|-------------------|----------------------------------------------------------------------------------|-----------------------|---------------------------------|
| Targets           | 2 paper, 2 popper, 4 plates, 1 no-shoot, Total 8 targets                         | Min rounds            | 8                               |
| Firearm           | Shotgun                                                                          | Match-%               | 8.33%                           |
|                   |                                                                                  |                       |                                 |
| Procedure         | On the audible start signal engage targets. P1 Activates S1 which visible.       | remains visible. P2   | Activates S2 which remains      |
| Starting position | Shooter starts anywhere in the designated area Firearm loaded op<br>demonstrated | otion 1: Held in both | hands in the normal position as |
| Firearm ready     | Loaded                                                                           |                       |                                 |
| condition         |                                                                                  |                       |                                 |
| Start on          | Audible signal                                                                   |                       |                                 |
| Stop on           | Last shot                                                                        |                       |                                 |
| Penalties         | As per current edition of rules                                                  |                       |                                 |
| Safety angles     | L/R                                                                              |                       |                                 |
| Setup notes       |                                                                                  |                       |                                 |