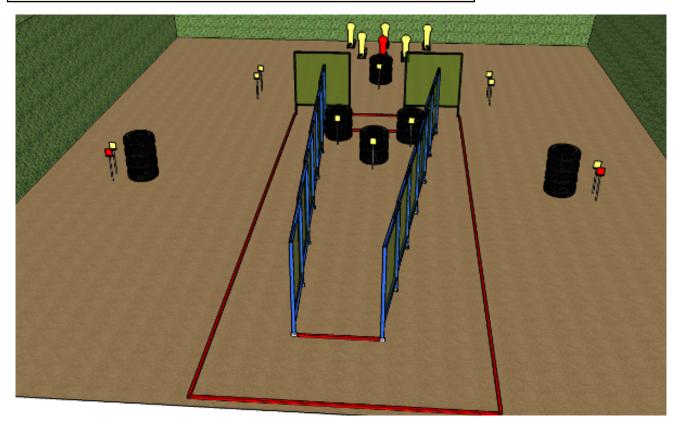

| CoF     | Comstock - Short                                             | Points     | 40 p  |
|---------|--------------------------------------------------------------|------------|-------|
| Targets | 3 popper, 3 plates, 2 frangible, 2 no-shoot, Total 8 targets | Min rounds | 8     |
| Firearm | Shotgun                                                      | Match-%    | 6.67% |

| Procedure               | On the audible start signal engage targets. Activator activates clays 1 and 2 which will remain visible.                                                      |
|-------------------------|---------------------------------------------------------------------------------------------------------------------------------------------------------------|
| Starting position       | Competitor starts with both heels touching the mark at A as demonstrated. Firearm loaded Option 1: Held in both hands in the normal position as demonstrated. |
| Firearm ready condition | Loaded                                                                                                                                                        |
| Start on                | Audible signal                                                                                                                                                |
| Stop on                 | Last shot                                                                                                                                                     |
| Penalties               | As per current edition of rules                                                                                                                               |
| Safety angles           | L/R                                                                                                                                                           |
| Setup notes             |                                                                                                                                                               |