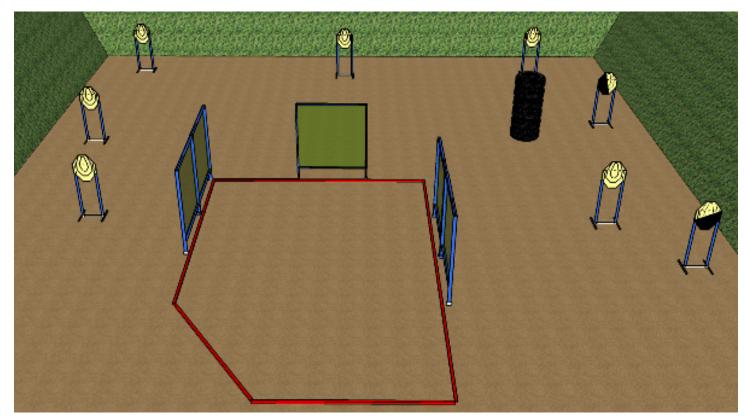

| CoF                     | Comstock - Short                                                                     | Points              | 40 p                             |
|-------------------------|--------------------------------------------------------------------------------------|---------------------|----------------------------------|
| Targets                 | 2 popper, 6 plates, 1 no-shoot, Total 8 targets                                      | Min rounds          | 8                                |
| Firearm                 | Shotgun                                                                              | Match-%             | 6.67%                            |
| Procedure               | On the audible start signal engage targets.                                          |                     |                                  |
| Starting position       | Shooter starts anywhere in the designated area. Firearm is loaded<br>as demonstrated | Option 1: Held in b | oth hands in the normal position |
| Firearm ready condition | Loaded                                                                               |                     |                                  |
| Start on                | Audible signal                                                                       |                     |                                  |
| Stop on                 | Last shot                                                                            |                     |                                  |
| Penalties               | As per current edition of rules                                                      |                     |                                  |
| Safety angles           | L/R                                                                                  |                     |                                  |
| Setup notes             | Shoot'n Score It https://shootnscoreit.com 2025-07-09 18:55                          |                     |                                  |