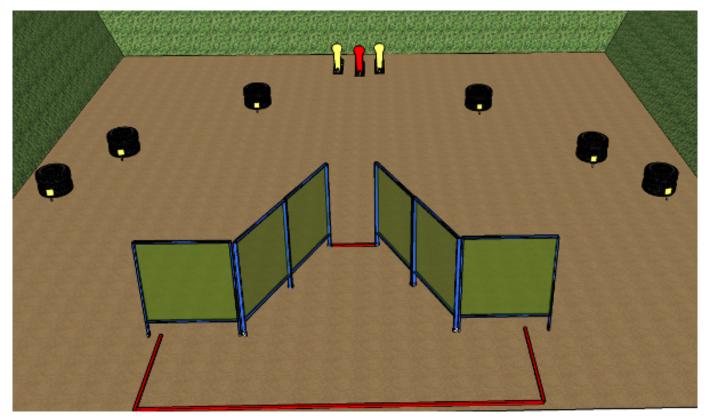

| CoF                     | Comstock - Medium                                                 | Points          | 75 p   |
|-------------------------|-------------------------------------------------------------------|-----------------|--------|
| Targets                 | 6 popper, 9 plates, 7 no-shoot, Total 15 targets                  | Min rounds      | 15     |
| Firearm                 | Shotgun                                                           | Match-%         | 12.50% |
| Procedure               | On the audible start signal engage targets. P1 activates S1 which | remains visible |        |
| Starting position       | Competitor starts with heels touching at A                        |                 |        |
| Firearm ready condition | Loaded                                                            |                 |        |
| Start on                | Audible signal                                                    |                 |        |
| Stop on                 | Last shot                                                         |                 |        |
| Penalties               | As per current edition of rules                                   |                 |        |
| Safety angles           | L/R                                                               |                 |        |
| Setup notes             |                                                                   |                 |        |
|                         | Shoot'n Score It https://shootnscoreit.com 2025-07-09 18:55       |                 |        |