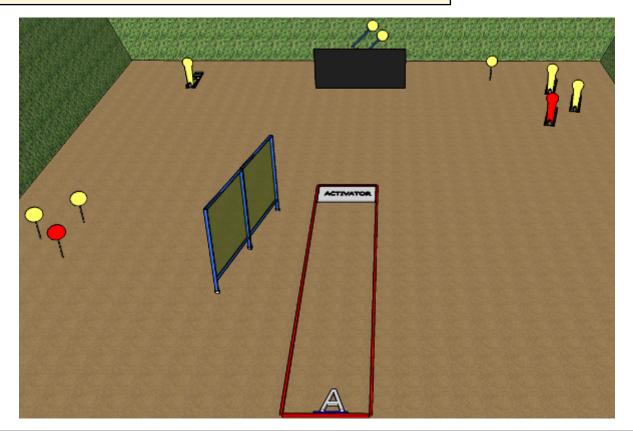

| CoF     | Comstock - Short                                             | Points     | 40 p  |
|---------|--------------------------------------------------------------|------------|-------|
| Targets | 3 popper, 3 plates, 2 frangible, 2 no-shoot, Total 8 targets | Min rounds | 8     |
| Firearm | Shotgun                                                      | Match-%    | 6.67% |

| Procedure               | On the audible start signal engage targets. Activator activates clays 1 and 2 which will remain visible.                                                      |
|-------------------------|---------------------------------------------------------------------------------------------------------------------------------------------------------------|
| Starting position       | Competitor starts with both heels touching the mark at A as demonstrated. Firearm loaded Option 1: Held in both hands in the normal position as demonstrated. |
| Firearm ready condition | Loaded                                                                                                                                                        |
| Start on                | Audible signal                                                                                                                                                |
| Stop on                 | Last shot                                                                                                                                                     |
| Penalties               | As per current edition of rules                                                                                                                               |
| Safety angles           | L/R                                                                                                                                                           |
| Setup notes             |                                                                                                                                                               |