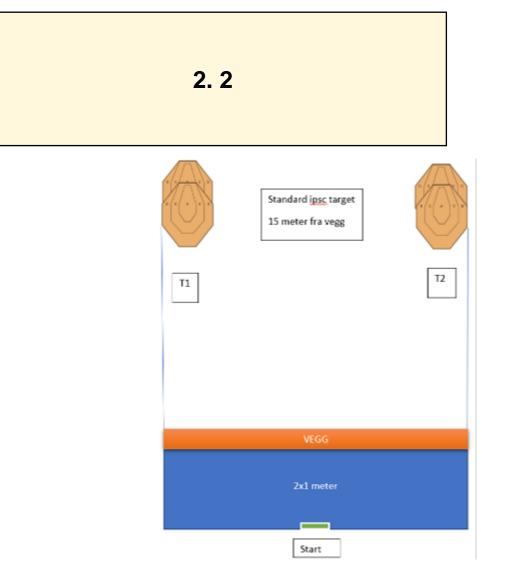

| Procedure               | Skyt T1 fra venstre side av vegg skyt T2 fra høyre side vegg |
|-------------------------|--------------------------------------------------------------|
| Starting position       | On mark                                                      |
| Firearm ready condition | Option 1                                                     |
| Start on                | Audible signal                                               |
| Stop on                 | Last shot                                                    |
| Penalties               | As per current edition of rules                              |
| Safety angles           | As instructed by RO                                          |
| Setup notes             |                                                              |