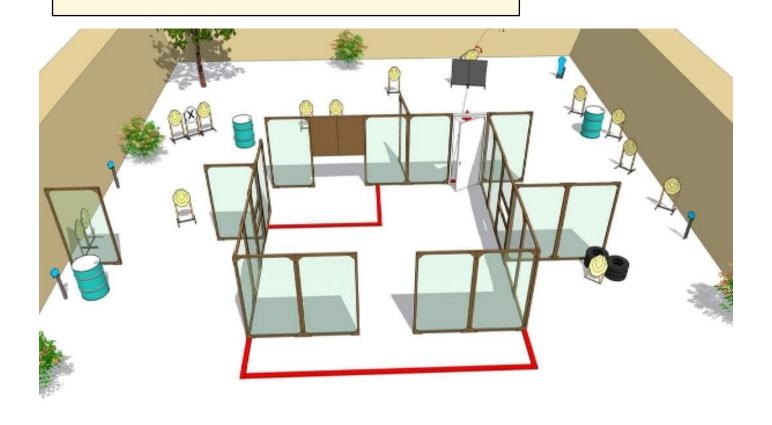

### 3. 360 höger

| CoF     | Comstock - Long                                            | Points     | 160 p  |
|---------|------------------------------------------------------------|------------|--------|
| Targets | 14 paper, 1 popper, 3 plates, 1 no-shoot, Total 18 targets | Min rounds | 32     |
| Firearm | Handgun                                                    | Match-%    | 25.81% |

| Procedure             | Hatch activates T1              |
|-----------------------|---------------------------------|
| Starting position     |                                 |
| Firearm ready         |                                 |
| condition<br>Start on | Audible signal                  |
| Stop on               | Last shot                       |
| Penalties             | As per current edition of rules |
| Safety angles         | L/R                             |
| Setup notes           |                                 |