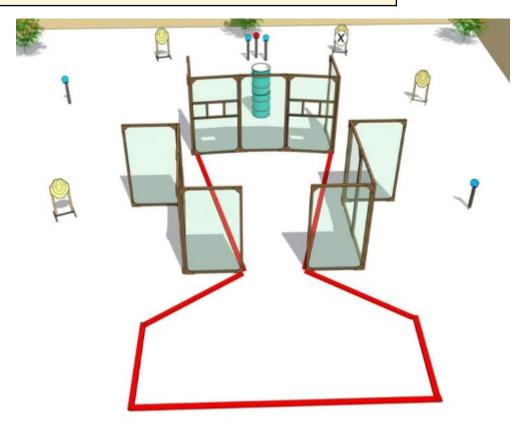

### 1. Träningsbayen

| CoF     | Comstock - Short                     | Points     | 60 p  |
|---------|--------------------------------------|------------|-------|
| Targets | 6 paper, 1 no-shoot, Total 6 targets | Min rounds | 12    |
| Firearm | Handgun                              | Match-%    | 9.68% |

| Procedure               |                                                             |
|-------------------------|-------------------------------------------------------------|
| Starting position       | Hels touchning                                              |
| Firearm ready condition | Unloaded and holsterd                                       |
| Start on                | Audible signal                                              |
| Stop on                 | Last shot                                                   |
| Penalties               | As per current edition of rules                             |
| Safety angles           | L/R                                                         |
| Setup notes             | Shoot'n Score It https://shootnscoreit.com 2025-08-03 17:16 |