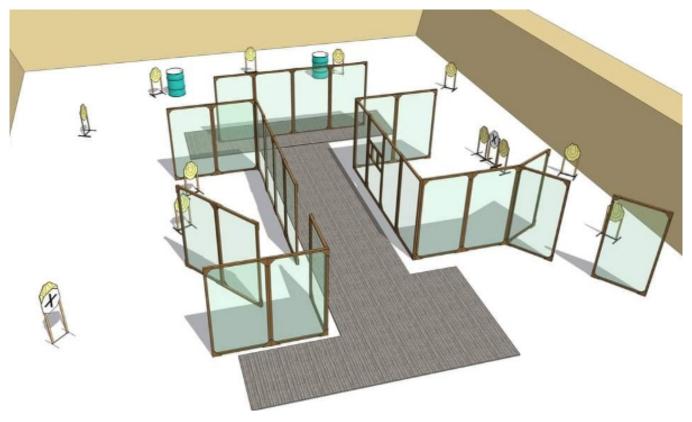

#### 2. 360 vänster

| CoF     | Comstock - Medium                      | Points     | 120 p  |
|---------|----------------------------------------|------------|--------|
| Targets | 12 paper, 2 no-shoot, Total 12 targets | Min rounds | 24     |
| Firearm | Handgun                                | Match-%    | 19.35% |

| Procedure               |                                                            |
|-------------------------|------------------------------------------------------------|
| Starting position       |                                                            |
| Firearm ready condition |                                                            |
| Start on                | Audible signal                                             |
| Stop on                 | Last shot                                                  |
| Penalties               | As per current edition of rules                            |
| Safety angles           | L/R                                                        |
| Setup notes             | Charle Coase It https://sheetreess:it.com. 2005 00 00 4745 |