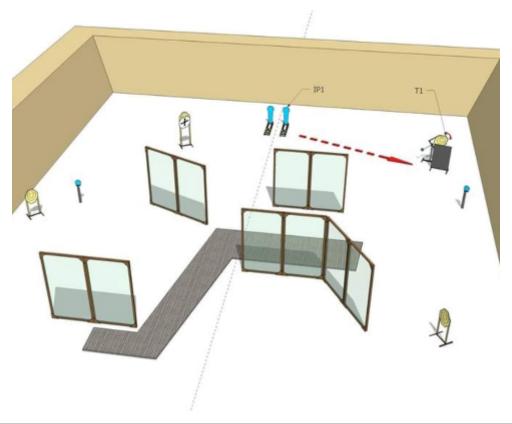

### 4. 63 metersbayen

| CoF     | Comstock - Short                                         | Points     | 60 p  |
|---------|----------------------------------------------------------|------------|-------|
| Targets | 4 paper, 2 popper, 2 plates, 1 no-shoot, Total 8 targets | Min rounds | 12    |
| Firearm | Handgun                                                  | Match-%    | 9.68% |

| Procedure             | IP1 activates T1                                            |
|-----------------------|-------------------------------------------------------------|
| Starting position     |                                                             |
| Firearm ready         |                                                             |
| condition<br>Start on | Audible signal                                              |
|                       |                                                             |
| Stop on               | Last shot                                                   |
| Penalties             | As per current edition of rules                             |
| Safety angles         | L/R                                                         |
| Setup notes           | Shoot'n Score It https://shootpscoreit.com 2025-08-03 17:16 |