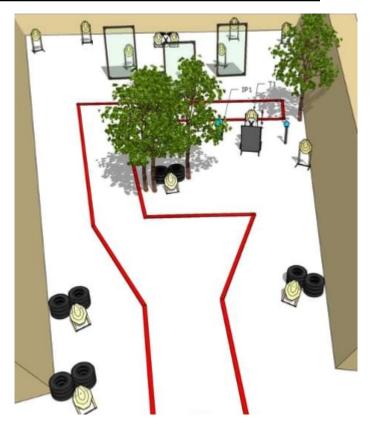

### 4. 63 metersbayen

| CoF     | Comstock - Short                                         | Points     | 60 p  |
|---------|----------------------------------------------------------|------------|-------|
| Targets | 4 paper, 2 popper, 2 plates, 1 no-shoot, Total 8 targets | Min rounds | 12    |
| Firearm | Handgun                                                  | Match-%    | 9.68% |

| Procedure             | IP1 activates T1                                            |
|-----------------------|-------------------------------------------------------------|
| Starting position     |                                                             |
| Firearm ready         |                                                             |
| condition<br>Start on | Audible signal                                              |
|                       |                                                             |
| Stop on               | Last shot                                                   |
| Penalties             | As per current edition of rules                             |
| Safety angles         | L/R                                                         |
| Setup notes           | Shoot'n Score It https://shootpscoreit.com 2025-08-03 17:16 |