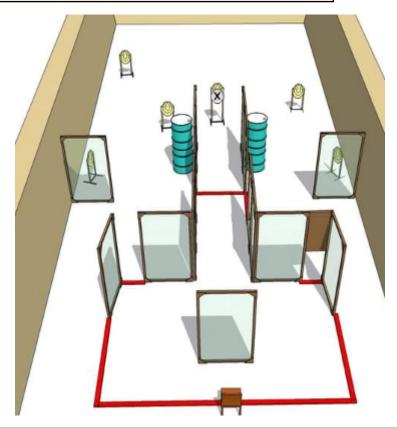

### 1. Träningsbayen

| CoF     | Comstock - Short                     | Points     | 60 p  |
|---------|--------------------------------------|------------|-------|
| Targets | 6 paper, 1 no-shoot, Total 6 targets | Min rounds | 12    |
| Firearm | Handgun                              | Match-%    | 9.68% |

| Procedure               |                                                             |
|-------------------------|-------------------------------------------------------------|
| Starting position       | Hels touchning                                              |
| Firearm ready condition | Unloaded and holsterd                                       |
| Start on                | Audible signal                                              |
| Stop on                 | Last shot                                                   |
| Penalties               | As per current edition of rules                             |
| Safety angles           | L/R                                                         |
| Setup notes             | Shoot'n Score It https://shootnscoreit.com 2025-08-03 17:16 |