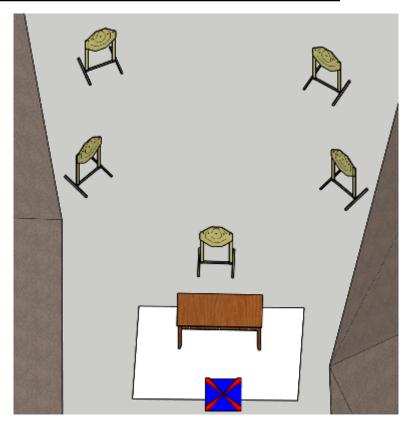

### 9. Hjartdal 4 My favourite ride

| CoF     | Comstock - Short                                 | Points     | 45 p  |
|---------|--------------------------------------------------|------------|-------|
| Targets | 2 paper, 2 popper, (with 3 10p), Total 4 targets | Min rounds | 6     |
| Firearm | Rifle                                            | Match-%    | 4.71% |

| Procedure               | On start signal engage designated targets.                  |
|-------------------------|-------------------------------------------------------------|
| Starting position       | Sitting in chair                                            |
| Firearm ready condition | Option 2 laying on designated spot                          |
| Start on                | Audible signal                                              |
| Stop on                 | Last shot                                                   |
| Penalties               | As per current edition of rules                             |
| Safety angles           | L/R 45 degrees                                              |
| Setup notes             | Shootin Score It https://ehootrecoreit.com 2025-08-05 17:01 |