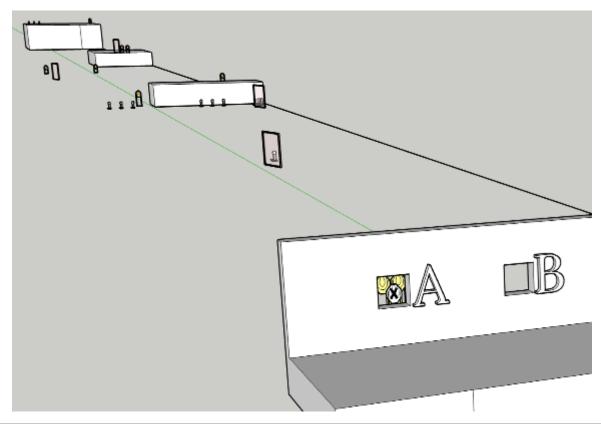

| Procedure               | Max distance 290m Max shooting time 1 minute and 30 seconds. Area A: Paper targets T1 (290m), T3(150m) and T6 (100m) Area B: Poppers P4-P9 (100m) Close range papers (T7, T8) can be engaged as they become visible NB: Electronically scored targets is not subject to protests. The auto-resetting steel targets will be set to 45 seconds reset time. If they recover during your stage and you shoot them again, you will not earn a reshoot, nor two hits |
|-------------------------|----------------------------------------------------------------------------------------------------------------------------------------------------------------------------------------------------------------------------------------------------------------------------------------------------------------------------------------------------------------------------------------------------------------------------------------------------------------|
| Starting position       | Heels touching mark                                                                                                                                                                                                                                                                                                                                                                                                                                            |
| Firearm ready condition | Option 1                                                                                                                                                                                                                                                                                                                                                                                                                                                       |
| Start on                | Audible signal                                                                                                                                                                                                                                                                                                                                                                                                                                                 |
| Stop on                 | Last shot                                                                                                                                                                                                                                                                                                                                                                                                                                                      |
| Penalties               | As per current edition of rules                                                                                                                                                                                                                                                                                                                                                                                                                                |
| Safety angles           | L/R 45 degree                                                                                                                                                                                                                                                                                                                                                                                                                                                  |
| Setup notes             | Shoot'n Score It https://shootnecoreit.com 2025-08-05 17:01                                                                                                                                                                                                                                                                                                                                                                                                    |