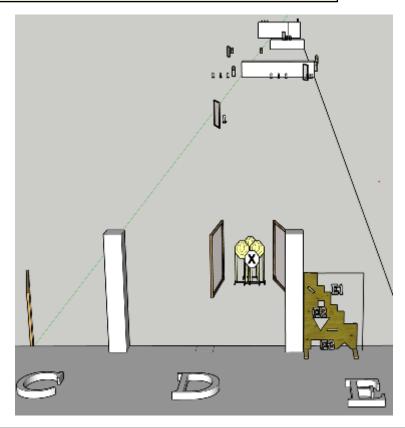

| Procedure               | Shooting areas C, D, E C: Long range (270 m P1-3 + T1 290 m) D: T2 (150 m) T4, T5 (200 m) E: T6, P4-P9 (100m) Close range as they become visible (T9-T11, P12) Max shooting time 2 minutes. NB: Electronically scored targets are not subject to protests. The auto-resetting steel targets will be set to 45 seconds reset time. If they recover during your stage and you shoot them again, you will not earn a reshoot, nor two hits |
|-------------------------|-----------------------------------------------------------------------------------------------------------------------------------------------------------------------------------------------------------------------------------------------------------------------------------------------------------------------------------------------------------------------------------------------------------------------------------------|
| Starting position       | Standing anywhere in area D                                                                                                                                                                                                                                                                                                                                                                                                             |
| Firearm ready condition | Option 1                                                                                                                                                                                                                                                                                                                                                                                                                                |
| Start on                | Audible signal                                                                                                                                                                                                                                                                                                                                                                                                                          |
| Stop on                 | Last shot                                                                                                                                                                                                                                                                                                                                                                                                                               |
| Penalties               | As per current edition of rules                                                                                                                                                                                                                                                                                                                                                                                                         |
| Safety angles           | L/R 45 degree                                                                                                                                                                                                                                                                                                                                                                                                                           |
| Setup notes             |                                                                                                                                                                                                                                                                                                                                                                                                                                         |