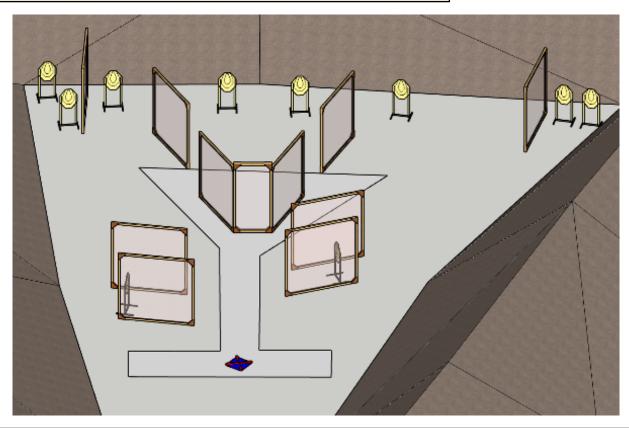

### 4. Limoen 4 -bay 4

| CoF     | Comstock - Short         | Points     | 50 p  |
|---------|--------------------------|------------|-------|
| Targets | 5 paper, Total 5 targets | Min rounds | 10    |
| Firearm | Rifle                    | Match-%    | 5.24% |

| Procedure               | On signal engage all targets from the demarkated area                                                             |
|-------------------------|-------------------------------------------------------------------------------------------------------------------|
| Starting position       | Heels touching marks                                                                                              |
| Firearm ready condition | Rifle laying flat om table - Option 3                                                                             |
| Start on                | Audible signal                                                                                                    |
| Stop on                 | Last shot                                                                                                         |
| Penalties               | As per current edition of rules                                                                                   |
| Safety angles           | L/R - Do not point above birm on right side!                                                                      |
| Setup notes             | Ensure sufficient bullet catch for the center target  Shoot'n Score It https://shootpscoreit.com 2025-08-05 17:01 |