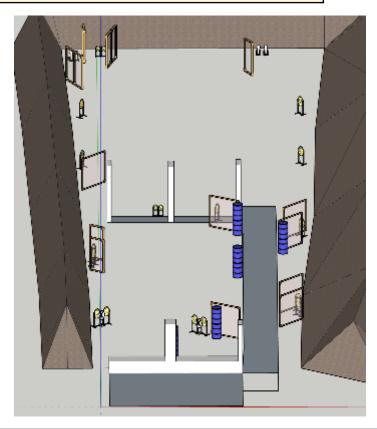

# 1. Limoen 1 - bay 1

| CoF     | Comstock - Long                      | Points     | 180 p  |
|---------|--------------------------------------|------------|--------|
| Targets | 16 paper, 4 popper, Total 20 targets | Min rounds | 36     |
| Firearm | Rifle                                | Match-%    | 18.85% |

| Procedure               | Max distance 55 m Shooting Poppers after crossing the marks indicated by the RO leads to a match DQ per rule 10.4.7 |
|-------------------------|---------------------------------------------------------------------------------------------------------------------|
| Starting position       |                                                                                                                     |
| Firearm ready condition |                                                                                                                     |
| Start on                | Audible signal                                                                                                      |
| Stop on                 | Last shot                                                                                                           |
| Penalties               | As per current edition of rules                                                                                     |
| Safety angles           | L/R right side - red mark, then 90 degrees after passing                                                            |
| Setup notes             | Chartle Coard It https://chartresserit.com. 2005 00 05 47/04                                                        |