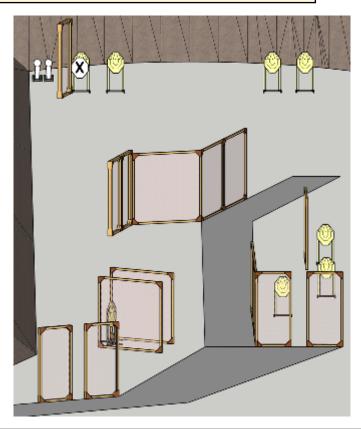

### 5. Limoen 5 -bay 4 - Double the fun

| CoF     | Comstock - Short         | Points     | 50 p  |
|---------|--------------------------|------------|-------|
| Targets | 5 paper, Total 5 targets | Min rounds | 10    |
| Firearm | Rifle                    | Match-%    | 5.24% |

| Procedure               | Door releases moving target(s) which are visible at rest    |
|-------------------------|-------------------------------------------------------------|
| Starting position       | Anywhere                                                    |
| Firearm ready condition | Option 1                                                    |
| Start on                | Audible signal                                              |
| Stop on                 | Last shot                                                   |
| Penalties               | As per current edition of rules                             |
| Safety angles           | L/R - Do not point above birm on right side!                |
| Setup notes             | Shoot'n Score It https://shootnscoreit.com 2025-08-05 17:01 |