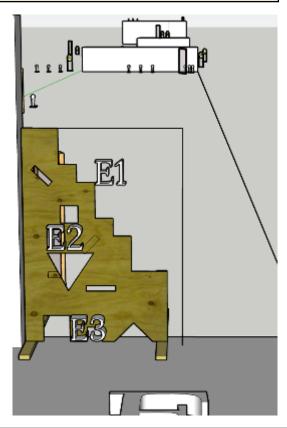

| Procedure               | Shooting area E is marked E1, E2, E3 (Different barricade options) E1: T6(100m) T2 (150 m), P7-P9 (100 m) E2: P1-3 (270m), T1 (290m) E3: P12 (50m) Max shooting time 1 minute and 30 seconds. NB: Electronically scored targets are not subject to protests. The auto-resetting steel targets will be set to 45 seconds reset time. If they recover during your stage and you shoot them again, you will not earn a reshoot, nor two hits |
|-------------------------|-------------------------------------------------------------------------------------------------------------------------------------------------------------------------------------------------------------------------------------------------------------------------------------------------------------------------------------------------------------------------------------------------------------------------------------------|
| Starting position       | Anywhere                                                                                                                                                                                                                                                                                                                                                                                                                                  |
| Firearm ready condition | Option 1                                                                                                                                                                                                                                                                                                                                                                                                                                  |
| Start on                | Audible signal                                                                                                                                                                                                                                                                                                                                                                                                                            |
| Stop on                 | Last shot                                                                                                                                                                                                                                                                                                                                                                                                                                 |
| Penalties               | As per current edition of rules                                                                                                                                                                                                                                                                                                                                                                                                           |
| Safety angles           | L/R 45 degree                                                                                                                                                                                                                                                                                                                                                                                                                             |
| Setup notes             |                                                                                                                                                                                                                                                                                                                                                                                                                                           |