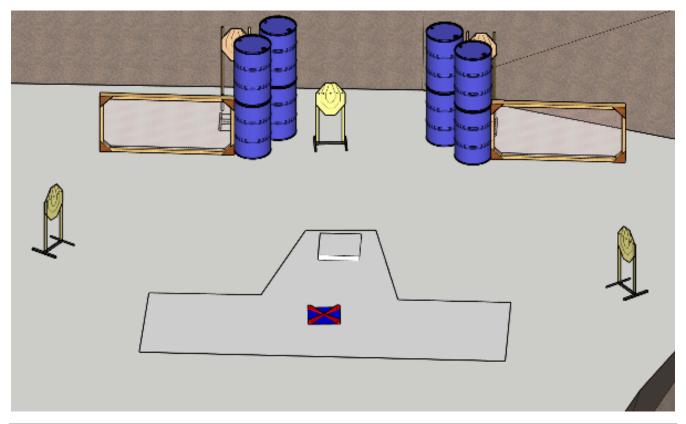

### 5. Limoen 5 -bay 4 - Double the fun

| CoF     | Comstock - Short         | Points     | 50 p  |
|---------|--------------------------|------------|-------|
| Targets | 5 paper, Total 5 targets | Min rounds | 10    |
| Firearm | Rifle                    | Match-%    | 5.24% |

| Procedure               | Door releases moving target(s) which are visible at rest    |
|-------------------------|-------------------------------------------------------------|
| Starting position       | Anywhere                                                    |
| Firearm ready condition | Option 1                                                    |
| Start on                | Audible signal                                              |
| Stop on                 | Last shot                                                   |
| Penalties               | As per current edition of rules                             |
| Safety angles           | L/R - Do not point above birm on right side!                |
| Setup notes             | Shoot'n Score It https://shootnscoreit.com 2025-08-05 17:01 |