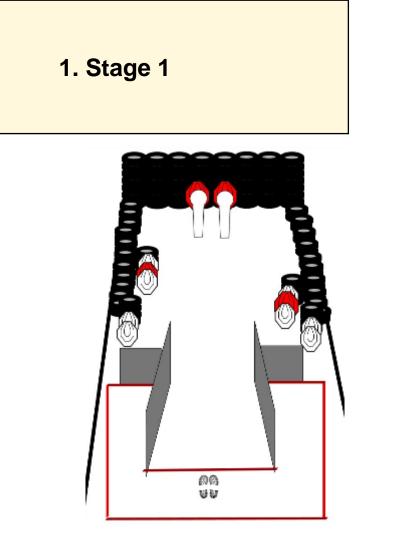

| CoF                     | Comstock - Medium                                                                               | Points                 | 90 p                           |
|-------------------------|-------------------------------------------------------------------------------------------------|------------------------|--------------------------------|
| Targets                 | 8 paper, 2 popper, Total 10 targets                                                             | Min rounds             | 18                             |
| Firearm                 | Handgun                                                                                         | Match-%                | 20.00%                         |
| Procedure               | On signal, engage all targets as they become visible. All shots to be shot from start position. | be fired from within c | lesignated area. Steel must be |
| Starting position       | Start with toes touching mark.                                                                  |                        |                                |
| Firearm ready condition | Gun loaded and holstered                                                                        |                        |                                |
| Start on                | Audible signal                                                                                  |                        |                                |
| Stop on                 | Last shot                                                                                       |                        |                                |
| Penalties               | As per current edition of rules                                                                 |                        |                                |
| Safety angles           | L/R 90 degrees.                                                                                 |                        |                                |
| Setup notes             |                                                                                                 |                        |                                |