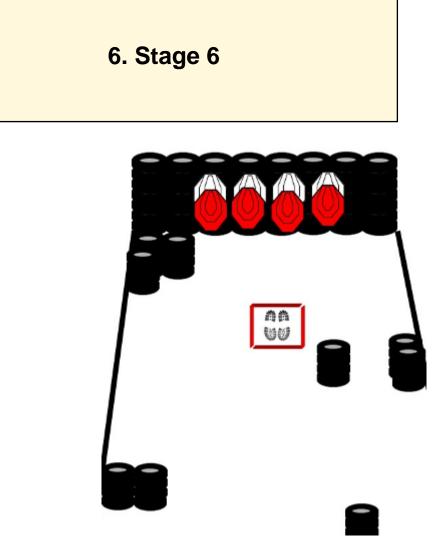

| Procedure                  | On signal engage all targets as they become visual. All shots to be fired from within designated area. Strong hand only. |
|----------------------------|--------------------------------------------------------------------------------------------------------------------------|
| Starting position          | Start anywhere in box, facing uprange.                                                                                   |
| Firearm ready<br>condition | Gun loaded and holstered.                                                                                                |
| Start on                   | Audible signal                                                                                                           |
| Stop on                    | Last shot                                                                                                                |
| Penalties                  | As per current edition of rules                                                                                          |
| Safety angles              | L/R 90 degrees.                                                                                                          |
| Setup notes                |                                                                                                                          |