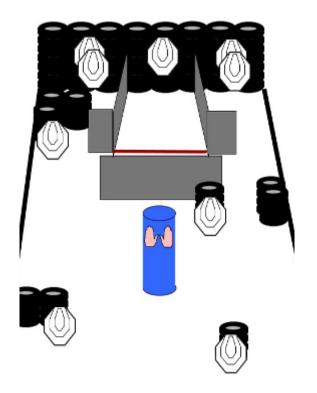

| CoF                     | Comstock - Medium                                                                               | Points                 | 90 p                           |
|-------------------------|-------------------------------------------------------------------------------------------------|------------------------|--------------------------------|
| Targets                 | 8 paper, 2 popper, Total 10 targets                                                             | Min rounds             | 18                             |
| Firearm                 | Handgun                                                                                         | Match-%                | 20.00%                         |
| Procedure               | On signal, engage all targets as they become visible. All shots to be shot from start position. | be fired from within c | lesignated area. Steel must be |
| Starting position       | Start with toes touching mark.                                                                  |                        |                                |
| Firearm ready condition | Gun loaded and holstered                                                                        |                        |                                |
| Start on                | Audible signal                                                                                  |                        |                                |
| Stop on                 | Last shot                                                                                       |                        |                                |
| Penalties               | As per current edition of rules                                                                 |                        |                                |
| Safety angles           | L/R 90 degrees.                                                                                 |                        |                                |
| Setup notes             |                                                                                                 |                        |                                |