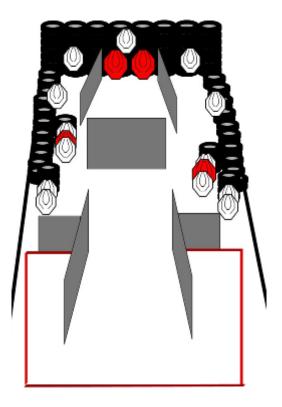

## 3. Stage 3

| CoF                     | Comstock - Short                                                    | Points                 | 30 p           |
|-------------------------|---------------------------------------------------------------------|------------------------|----------------|
| Targets                 | 2 paper, 2 popper, Total 4 targets                                  | Min rounds             | 6              |
| Firearm                 | Handgun                                                             | Match-%                | 6.67%          |
| Procedure               | On signal engage all targets as they become visual. All shots to be | e fired from within de | signated area. |
| Starting position       | Start anywhere behind faultline.                                    |                        |                |
| Firearm ready condition | Gun loaded and holstered.                                           |                        |                |
| Start on                | Audible signal                                                      |                        |                |
| Stop on                 | Last shot                                                           |                        |                |
| Penalties               | As per current edition of rules                                     |                        |                |
| Safety angles           | L/R 90 degrees.                                                     |                        |                |
| Setup notes             |                                                                     |                        |                |