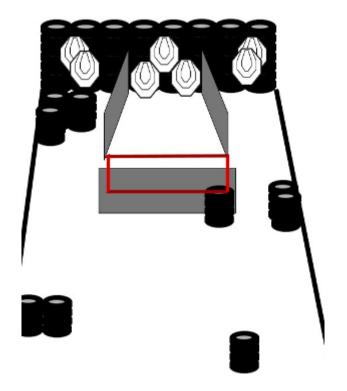

## 3. Stage 3

| CoF                     | Comstock - Short                                                    | Points                 | 30 p           |
|-------------------------|---------------------------------------------------------------------|------------------------|----------------|
| Targets                 | 2 paper, 2 popper, Total 4 targets                                  | Min rounds             | 6              |
| Firearm                 | Handgun                                                             | Match-%                | 6.67%          |
| Procedure               | On signal engage all targets as they become visual. All shots to be | e fired from within de | signated area. |
| Starting position       | Start anywhere behind faultline.                                    |                        |                |
| Firearm ready condition | Gun loaded and holstered.                                           |                        |                |
| Start on                | Audible signal                                                      |                        |                |
| Stop on                 | Last shot                                                           |                        |                |
| Penalties               | As per current edition of rules                                     |                        |                |
| Safety angles           | L/R 90 degrees.                                                     |                        |                |
| Setup notes             |                                                                     |                        |                |