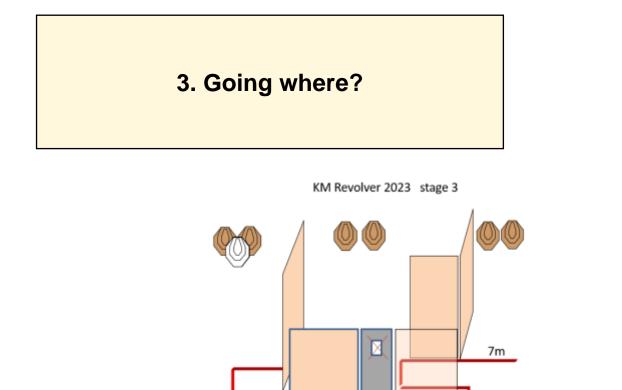

| CoF                                                         | Comstock - Short                                           | Points     | 50 p   |  |
|-------------------------------------------------------------|------------------------------------------------------------|------------|--------|--|
| Targets                                                     | 5 paper, Total 5 targets                                   | Min rounds | 10     |  |
| Firearm                                                     | Handgun                                                    | Match-%    | 22.73% |  |
|                                                             |                                                            |            |        |  |
| Procedure                                                   | Engage all targets, button reveals T2                      |            |        |  |
| Starting position                                           | Anywhere                                                   |            |        |  |
| Firearm ready<br>condition                                  | Unloaded placed on table including first magazine          |            |        |  |
| Start on                                                    | Audible signal                                             |            |        |  |
| Stop on                                                     | Last shot                                                  |            |        |  |
| Penalties                                                   | As per current edition of rules                            |            |        |  |
| Safety angles                                               | L/R                                                        |            |        |  |
| Setup notes                                                 | Check delay, and instances to be "visible at rest" for T2. |            |        |  |
| Shoot'n Score It https://shootnscoreit.com 2025-08-03 15:51 |                                                            |            |        |  |