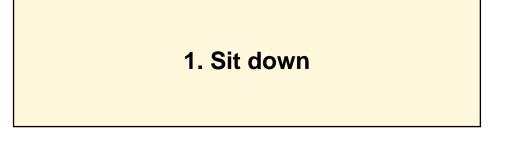

KM Revolver 2023 stage 1

| CoF                     | Comstock - Short                                                  | Points     | 30 p   |
|-------------------------|-------------------------------------------------------------------|------------|--------|
| Targets                 | 3 paper, Total 3 targets                                          | Min rounds | 6      |
| Firearm                 | Handgun                                                           | Match-%    | 13.64% |
|                         |                                                                   |            |        |
| Procedure               | Engage all targets                                                |            |        |
| Starting position       | Sitting on chair, heels touching, hands on knees                  |            |        |
| Firearm ready condition | Loaded and holstered                                              |            |        |
| Start on                | Audible signal                                                    |            |        |
| Stop on                 | Last shot                                                         |            |        |
| Penalties               | As per current edition of rules                                   |            |        |
| Safety angles           | L/R                                                               |            |        |
| Setup notes             | Build stage No. 2. add chair and wall with opening in front at 7m |            |        |
|                         |                                                                   |            |        |