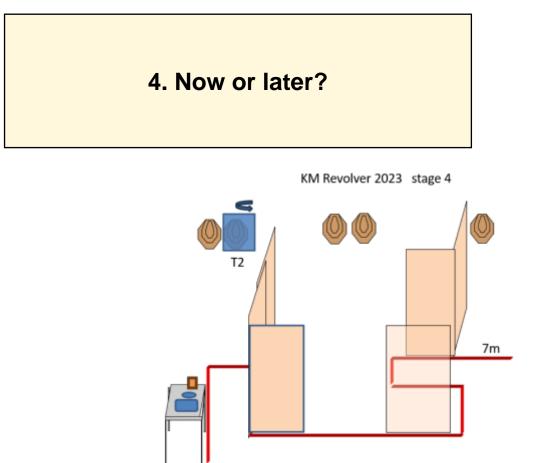

| CoF                                                         | Comstock - Short                                           | Points     | 50 p   |  |
|-------------------------------------------------------------|------------------------------------------------------------|------------|--------|--|
| Targets                                                     | 5 paper, Total 5 targets                                   | Min rounds | 10     |  |
| Firearm                                                     | Handgun                                                    | Match-%    | 22.73% |  |
|                                                             |                                                            |            |        |  |
| Procedure                                                   | Engage all targets, button reveals T2                      |            |        |  |
| Starting position                                           | Anywhere                                                   |            |        |  |
| Firearm ready<br>condition                                  | Unloaded placed on table including first magazine          |            |        |  |
| Start on                                                    | Audible signal                                             |            |        |  |
| Stop on                                                     | Last shot                                                  |            |        |  |
| Penalties                                                   | As per current edition of rules                            |            |        |  |
| Safety angles                                               | L/R                                                        |            |        |  |
| Setup notes                                                 | Check delay, and instances to be "visible at rest" for T2. |            |        |  |
| Shoot'n Score It https://shootnscoreit.com 2025-08-03 15:51 |                                                            |            |        |  |