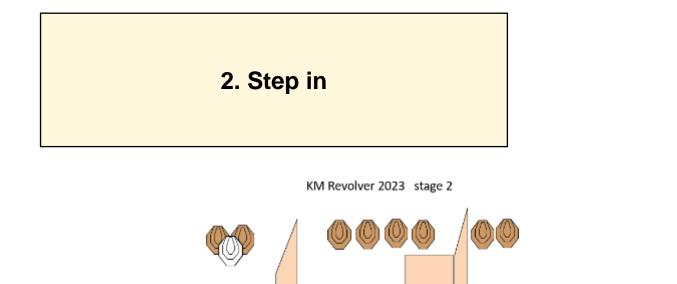

Setup notes

| CoF                                                         | Comstock - Short                      | Points     | 60 p   |
|-------------------------------------------------------------|---------------------------------------|------------|--------|
| Targets                                                     | 6 paper, 1 no-shoot, Total 6 targets  | Min rounds | 12     |
| Firearm                                                     | Handgun                               | Match-%    | 27.27% |
|                                                             |                                       |            |        |
| Procedure                                                   | Engage all targets                    |            |        |
| Starting position                                           | Anywhere                              |            |        |
| Firearm ready<br>condition                                  | Loaded and holstered                  |            |        |
| Start on                                                    | Audible signal                        |            |        |
| Stop on                                                     | Last shot                             |            |        |
| Penalties                                                   | As per current edition of rules       |            |        |
| Safety angles                                               | L/R                                   |            |        |
| Setup notes                                                 | Fixate hatch closed, or replace wall. |            |        |
| Shoot'n Score It https://shootnscoreit.com 2025-08-03 15:51 |                                       |            |        |