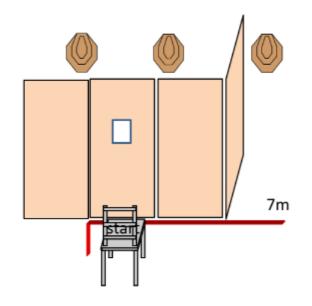

≈15m

А

7m

| CoF                        | Comstock - Medium                    | Points     | 80 p   |
|----------------------------|--------------------------------------|------------|--------|
| Targets                    | 8 paper, 1 no-shoot, Total 8 targets | Min rounds | 16     |
| Firearm                    | Handgun                              | Match-%    | 36.36% |
| Procedure                  | Engage all targets                   |            |        |
| Starting position          | In area A                            |            |        |
| Firearm ready<br>condition | Loaded and holstered                 |            |        |
| Start on                   | Audible signal                       |            |        |
| Stop on                    | Last shot                            |            |        |
| Penalties                  | As per current edition of rules      |            |        |
| Safety angles              | L/R                                  |            |        |
|                            |                                      |            |        |