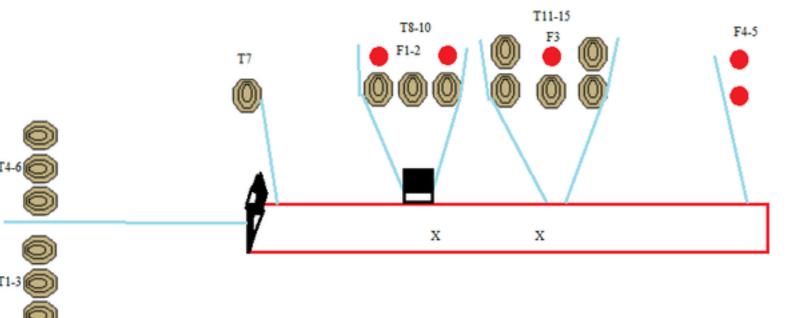

## 1. Long

| CoF     | Comstock - Long                         | Points     | 175 p  |
|---------|-----------------------------------------|------------|--------|
| Targets | 15 paper, 5 frangible, Total 20 targets | Min rounds | 35     |
| Firearm | Rifle                                   | Match-%    | 50.00% |

| Procedure               | Engage targets through designated ports.                           |
|-------------------------|--------------------------------------------------------------------|
| Starting position       | Gun unloaded at either X. Start kneeling on both knees at other X. |
| Firearm ready condition |                                                                    |
| Start on                | Audible signal                                                     |
| Stop on                 | Last shot                                                          |
| Penalties               | As per current edition of rules                                    |
| Safety angles           | L/R                                                                |
| Setup notes             |                                                                    |