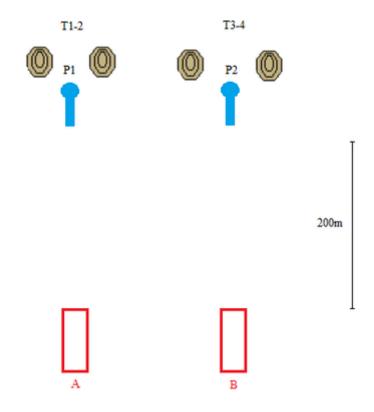

## 3. Short 200m

| CoF     | Comstock - Short | Points     | 50 p   |
|---------|------------------|------------|--------|
| Targets | Total 0 targets  | Min rounds | 10     |
| Firearm | Rifle            | Match-%    | 14.29% |

| Procedure             |                                                             |
|-----------------------|-------------------------------------------------------------|
| Starting position     | Gun loaded & holstered                                      |
| Firearm ready         |                                                             |
| condition<br>Start on | Audible signal                                              |
| Stop on               | Last shot                                                   |
| Penalties             | As per current edition of rules                             |
| Safety angles         | L/R                                                         |
| Setup notes           | Shootin Score It https://ehootreegreit.com 2025 09 24 46:44 |