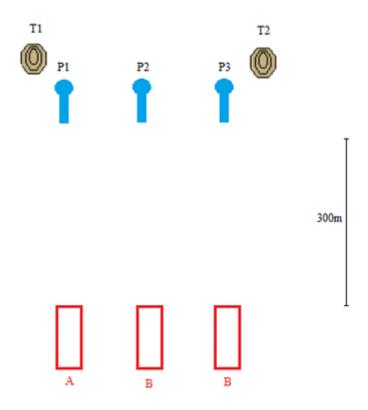

## 4. Short 300m

| CoF     | Comstock - Short                   | Points     | 35 p   |
|---------|------------------------------------|------------|--------|
| Targets | 2 paper, 3 popper, Total 5 targets | Min rounds | 7      |
| Firearm | Rifle                              | Match-%    | 10.00% |

| Procedure               | Start in any box. Engage each array from corresponding box. |
|-------------------------|-------------------------------------------------------------|
| Starting position       | Gun loaded.                                                 |
| Firearm ready condition |                                                             |
| Start on                | Audible signal                                              |
| Stop on                 | Last shot                                                   |
| Penalties               | As per current edition of rules                             |
| Safety angles           | L/R                                                         |
| Setup notes             |                                                             |