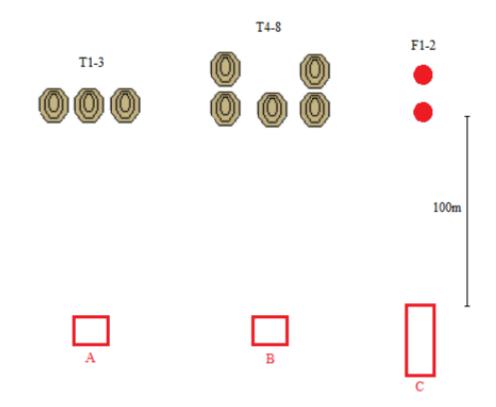

## 2. Medium 100m

| CoF     | Comstock - Medium                      | Points     | 90 p   |
|---------|----------------------------------------|------------|--------|
| Targets | 8 paper, 2 frangible, Total 10 targets | Min rounds | 18     |
| Firearm | Rifle                                  | Match-%    | 25.71% |

| Procedure               | Engage all arrays from corresponding box. Box A, standing. Box B, kneeling. Box C, prone. Free order. |
|-------------------------|-------------------------------------------------------------------------------------------------------|
| Starting position       | Gun loaded, chamber empty. Start in box B.                                                            |
| Firearm ready condition |                                                                                                       |
| Start on                | Audible signal                                                                                        |
| Stop on                 | Last shot                                                                                             |
| Penalties               | As per current edition of rules                                                                       |
| Safety angles           | L/R                                                                                                   |
| Setup notes             |                                                                                                       |