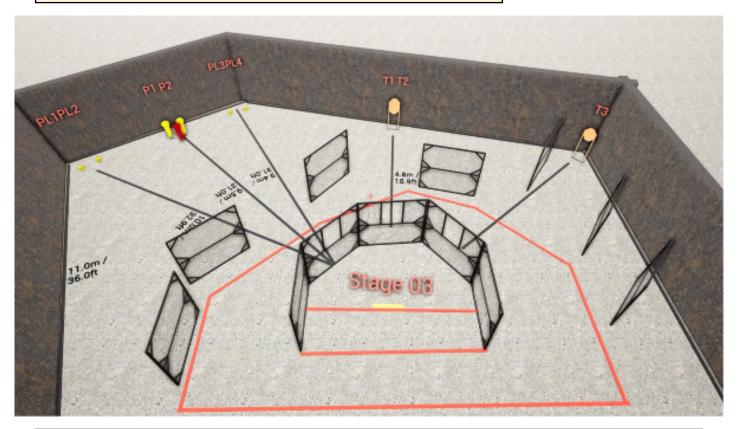

| CoF     | Comstock - Short                                         | Points     | 60 p  |
|---------|----------------------------------------------------------|------------|-------|
| Targets | 3 paper, 2 popper, 4 plates, 3 no-shoot, Total 9 targets | Min rounds | 12    |
| Firearm | Handgun                                                  | Match-%    | 7.50% |

| Procedure               |                                                         |
|-------------------------|---------------------------------------------------------|
| Starting position       |                                                         |
| Firearm ready condition | Loaded with magazine inserted, empty chamber            |
| Start on                | 00                                                      |
| Stop on                 | Last shot                                               |
| Penalties               | As per current edition of rules                         |
| Safety angles           | L/R                                                     |
| Setup notes             | Chaptin Court It https://shapting.gov/ 2005 00 00 44 05 |