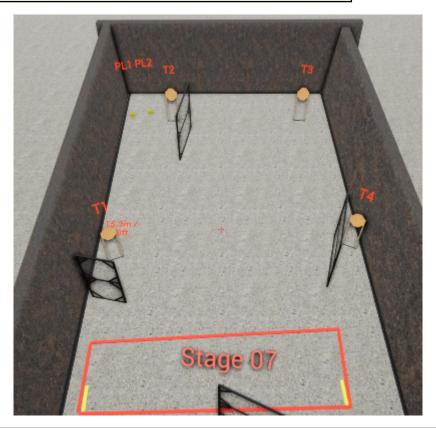

| CoF     | Comstock - Short                     | Points     | 60 p  |
|---------|--------------------------------------|------------|-------|
| Targets | 6 paper, 6 no-shoot, Total 6 targets | Min rounds | 12    |
| Firearm | Handgun                              | Match-%    | 7.50% |

| Procedure         |                                                             |
|-------------------|-------------------------------------------------------------|
| Starting position |                                                             |
| Firearm ready     |                                                             |
| condition         |                                                             |
| Start on          | 00                                                          |
| Stop on           | Last shot                                                   |
| Penalties         | As per current edition of rules                             |
| Safety angles     | L/R                                                         |
| Setup notes       | Shoot's Spare It https://shootspagesit.com 2025 08 08 11:25 |