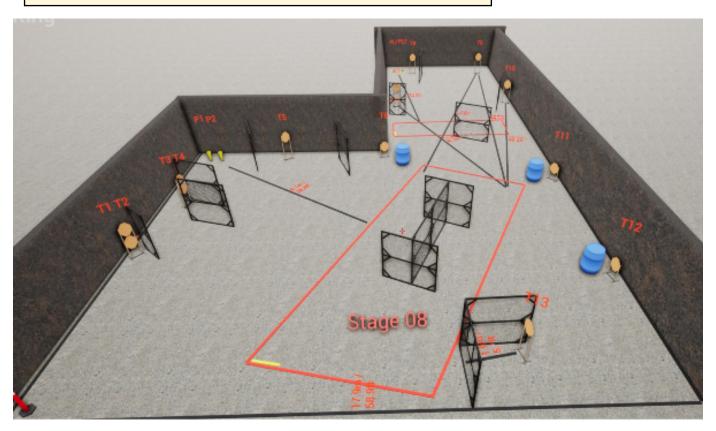

Shoot'n Score It https://shootnscoreit.com -- 2025-08-08 11:25

| CoF     | Comstock - Long                                             | Points     | 160 p  |
|---------|-------------------------------------------------------------|------------|--------|
| Targets | 14 paper, 2 popper, 2 plates, 14 no-shoot, Total 18 targets | Min rounds | 32     |
| Firearm | Handgun                                                     | Match-%    | 20.00% |

| Procedure               |                                                             |
|-------------------------|-------------------------------------------------------------|
| Starting position       |                                                             |
| Firearm ready condition | Unloaded                                                    |
| Start on                | 00                                                          |
| Stop on                 | Last shot                                                   |
| Penalties               | As per current edition of rules                             |
| Safety angles           | L/R                                                         |
| Setup notes             | Chartle Coard It https://shaatraaardi.gov. 2005.00.00.44.05 |