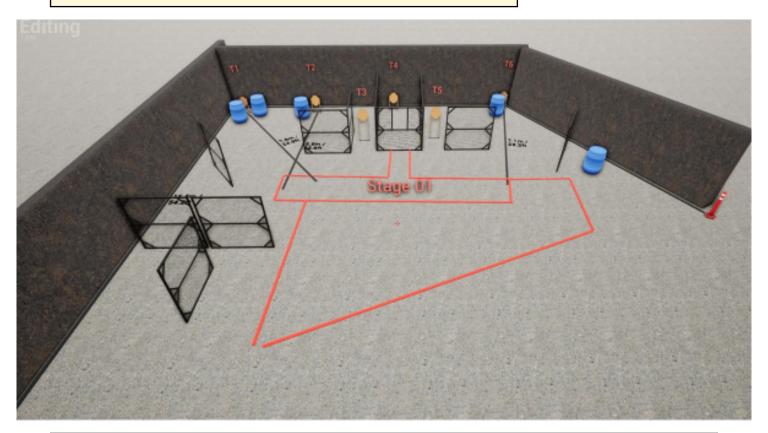

| CoF     | Comstock - Short                     | Points     | 60 p  |
|---------|--------------------------------------|------------|-------|
| Targets | 6 paper, 6 no-shoot, Total 6 targets | Min rounds | 12    |
| Firearm | Handgun                              | Match-%    | 7.50% |

| Procedure         |                                 |
|-------------------|---------------------------------|
| Starting position |                                 |
| Firearm ready     |                                 |
| condition         |                                 |
| Start on          | 00                              |
| Stop on           | Last shot                       |
| Penalties         | As per current edition of rules |
| Safety angles     | Flags left and right            |
| Setup notes       |                                 |