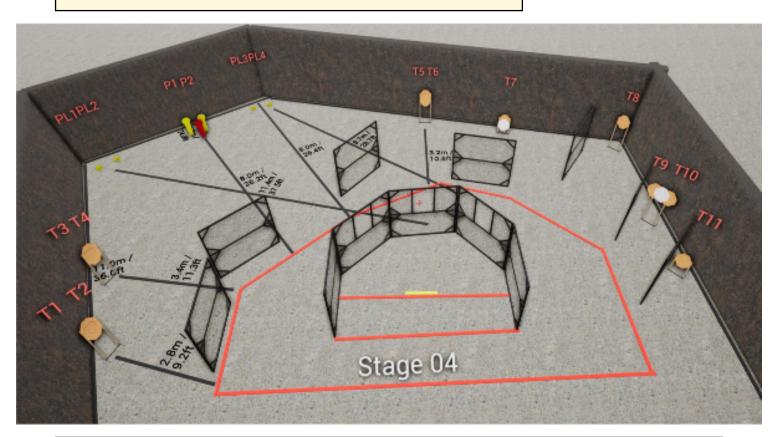

| CoF     | Comstock - Long                                             | Points     | 140 p  |
|---------|-------------------------------------------------------------|------------|--------|
| Targets | 11 paper, 2 popper, 4 plates, 11 no-shoot, Total 17 targets | Min rounds | 28     |
| Firearm | Handgun                                                     | Match-%    | 17.50% |

| Procedure             |                                                             |
|-----------------------|-------------------------------------------------------------|
| Starting position     |                                                             |
| Firearm ready         |                                                             |
| condition<br>Start on | 00                                                          |
|                       |                                                             |
| Stop on               | Last shot                                                   |
| Penalties             | As per current edition of rules                             |
| Safety angles         | L/R                                                         |
| Setup notes           | Chartle Coard It https://shaatraagait.com. 2005.00.00.44.05 |