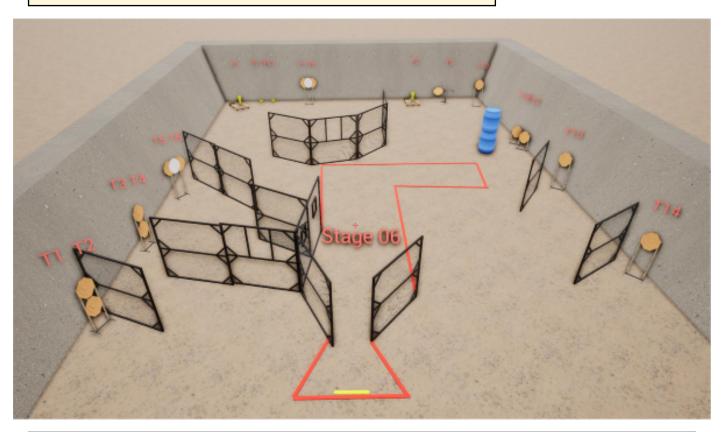

| CoF     | Comstock - Long                                             | Points     | 140 p  |
|---------|-------------------------------------------------------------|------------|--------|
| Targets | 11 paper, 2 popper, 4 plates, 11 no-shoot, Total 17 targets | Min rounds | 28     |
| Firearm | Handgun                                                     | Match-%    | 17.50% |

| Procedure             |                                                             |
|-----------------------|-------------------------------------------------------------|
| Starting position     |                                                             |
| Firearm ready         |                                                             |
| condition<br>Start on | 00                                                          |
|                       |                                                             |
| Stop on               | Last shot                                                   |
| Penalties             | As per current edition of rules                             |
| Safety angles         | L/R                                                         |
| Setup notes           | Chartle Coard It https://shaatraagait.com. 2005.00.00.44.05 |