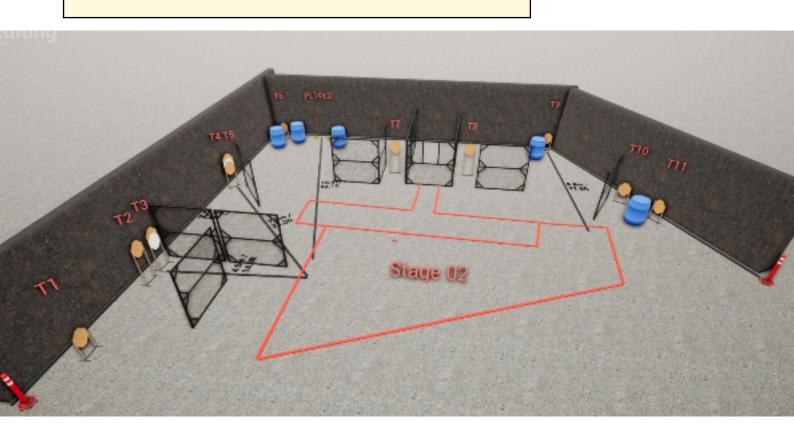

| CoF     | Comstock - Medium                                 | Points     | 120 p  |
|---------|---------------------------------------------------|------------|--------|
| Targets | 11 paper, 2 plates, 11 no-shoot, Total 13 targets | Min rounds | 24     |
| Firearm | Handgun                                           | Match-%    | 15.00% |

| Procedure         |                                 |
|-------------------|---------------------------------|
| Starting position |                                 |
| Firearm ready     |                                 |
| condition         |                                 |
| Start on          | 00                              |
| Stop on           | Last shot                       |
| Penalties         | As per current edition of rules |
| Safety angles     | Flags left and right            |
| Setup notes       |                                 |