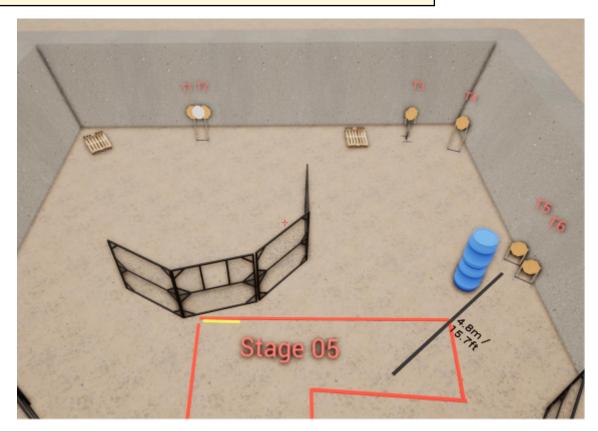

| CoF     | Comstock - Short                                         | Points     | 60 p  |
|---------|----------------------------------------------------------|------------|-------|
| Targets | 3 paper, 2 popper, 4 plates, 3 no-shoot, Total 9 targets | Min rounds | 12    |
| Firearm | Handgun                                                  | Match-%    | 7.50% |

| Procedure               |                                                         |
|-------------------------|---------------------------------------------------------|
| Starting position       |                                                         |
| Firearm ready condition | Loaded with magazine inserted, empty chamber            |
| Start on                | 00                                                      |
| Stop on                 | Last shot                                               |
| Penalties               | As per current edition of rules                         |
| Safety angles           | L/R                                                     |
| Setup notes             | Chaptin Court It https://shapting.gov/ 2005 00 00 44 05 |