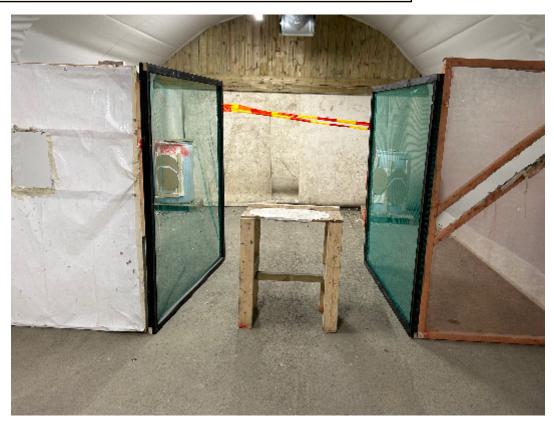

#### 1. Front runner

| CoF                     | Comstock - Short                                                                                            | Points             | 45 p                            |
|-------------------------|-------------------------------------------------------------------------------------------------------------|--------------------|---------------------------------|
| Targets                 | 4 paper, 1 popper, 2 no-shoot, Total 5 targets                                                              | Min rounds         | 9                               |
| Firearm                 | Handgun                                                                                                     | Match-%            | 14.06%                          |
| Procedure               | On signal engage all targets as they become visible from within the and down to infinity. Strong hand only. | e demarcated area. | Red and yellow table is wall up |
| Starting position       | Anyware                                                                                                     |                    |                                 |
| Firearm ready condition | Unloaded on table. All magasin on table.                                                                    |                    |                                 |
| Start on                | Audible signal                                                                                              |                    |                                 |
| Stop on                 | Last shot                                                                                                   |                    |                                 |
| Penalties               | As per current edition of rules                                                                             |                    |                                 |
| Safety angles           | L/R 90/90                                                                                                   |                    |                                 |
| Setup notes             |                                                                                                             |                    |                                 |