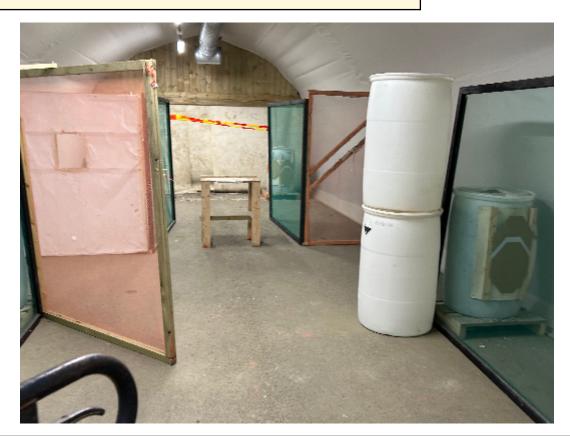

#### 1. Front runner

| CoF                     | Comstock - Short                                                                                            | Points             | 45 p                            |
|-------------------------|-------------------------------------------------------------------------------------------------------------|--------------------|---------------------------------|
| Targets                 | 4 paper, 1 popper, 2 no-shoot, Total 5 targets                                                              | Min rounds         | 9                               |
| Firearm                 | Handgun                                                                                                     | Match-%            | 14.06%                          |
| Procedure               | On signal engage all targets as they become visible from within the and down to infinity. Strong hand only. | e demarcated area. | Red and yellow table is wall up |
| Starting position       | Anyware                                                                                                     |                    |                                 |
| Firearm ready condition | Unloaded on table. All magasin on table.                                                                    |                    |                                 |
| Start on                | Audible signal                                                                                              |                    |                                 |
| Stop on                 | Last shot                                                                                                   |                    |                                 |
| Penalties               | As per current edition of rules                                                                             |                    |                                 |
| Safety angles           | L/R 90/90                                                                                                   |                    |                                 |
| Setup notes             |                                                                                                             |                    |                                 |