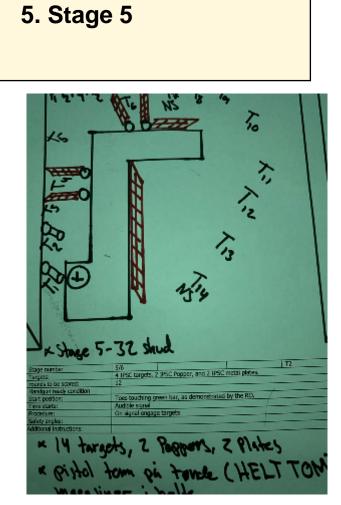

| CoF     | Comstock - Long                                             | Points     | 160 p  |
|---------|-------------------------------------------------------------|------------|--------|
| Targets | 14 paper, 2 popper, 2 plates, 14 no-shoot, Total 18 targets | Min rounds | 32     |
| Firearm | Handgun                                                     | Match-%    | 21.92% |

| Procedure               |                                 |
|-------------------------|---------------------------------|
| Starting position       |                                 |
| Firearm ready condition |                                 |
| Start on                | 00                              |
| Stop on                 | Last shot                       |
| Penalties               | As per current edition of rules |
| Safety angles           | L/R                             |
| Setup notes             |                                 |