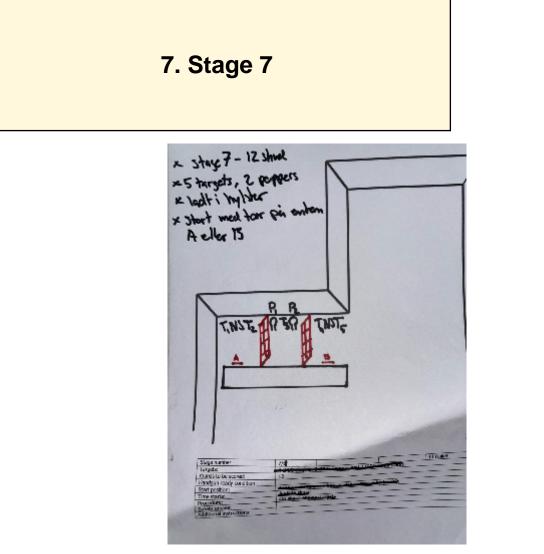

| CoF     | Comstock - Short                               | Points     | 60 p  |
|---------|------------------------------------------------|------------|-------|
| Targets | 5 paper, 2 popper, 5 no-shoot, Total 7 targets | Min rounds | 12    |
| Firearm | Handgun                                        | Match-%    | 8.22% |

| Procedure               |                                 |
|-------------------------|---------------------------------|
| Starting position       |                                 |
| Firearm ready condition |                                 |
| Start on                | 00                              |
| Stop on                 | Last shot                       |
| Penalties               | As per current edition of rules |
| Safety angles           | L/R                             |
| Setup notes             |                                 |