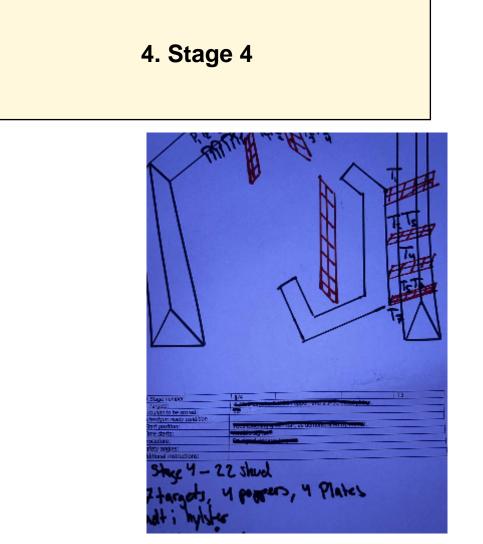

3. Stage 3 MR ιج Stare - 12 stack Z mini poppers 34 ridet × nun o be si

| CoF     | Comstock - Short                               | Points     | 60 p  |
|---------|------------------------------------------------|------------|-------|
| Targets | 5 paper, 2 popper, 5 no-shoot, Total 7 targets | Min rounds | 12    |
| Firearm | Handgun                                        | Match-%    | 8.22% |

| Procedure               |                                 |
|-------------------------|---------------------------------|
| Starting position       |                                 |
| Firearm ready condition |                                 |
| Start on                | 00                              |
| Stop on                 | Last shot                       |
| Penalties               | As per current edition of rules |
| Safety angles           | L/R                             |
| Setup notes             |                                 |