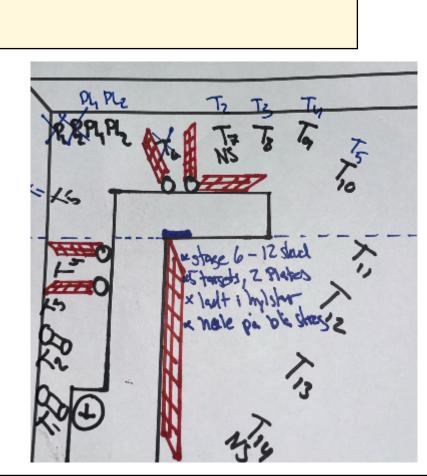

6. Stage 6

| CoF     | Comstock - Short                               | Points     | 60 p  |
|---------|------------------------------------------------|------------|-------|
| Targets | 5 paper, 2 plates, 5 no-shoot, Total 7 targets | Min rounds | 12    |
| Firearm | Handgun                                        | Match-%    | 8.22% |

| Procedure               |                                 |
|-------------------------|---------------------------------|
| Starting position       |                                 |
| Firearm ready condition |                                 |
| Start on                | 00                              |
| Stop on                 | Last shot                       |
| Penalties               | As per current edition of rules |
| Safety angles           | L/R                             |
| Setup notes             |                                 |