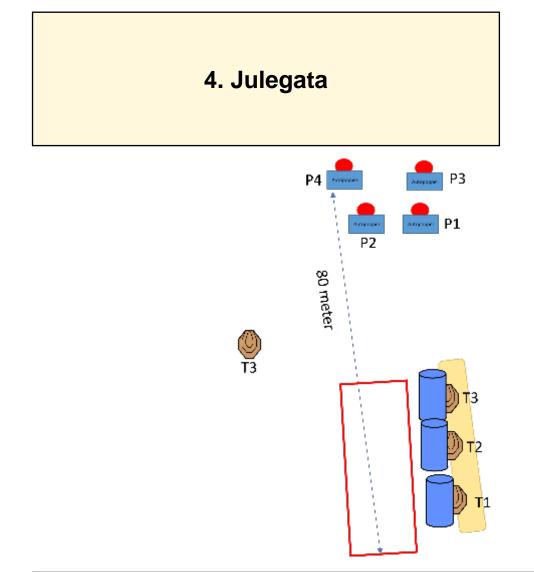

| CoF     | Comstock - Long                      | Points     | 200 p  |
|---------|--------------------------------------|------------|--------|
| Targets | 18 paper, 4 plates, Total 22 targets | Min rounds | 40     |
| Firearm | Pistol Caliber Carbine               | Match-%    | 41.67% |

| Procedure               | At start signal engage all targets from within the demarcated area. The cradle will be released at the start signal by a RO. |
|-------------------------|------------------------------------------------------------------------------------------------------------------------------|
| Starting position       |                                                                                                                              |
| Firearm ready condition | Option 1                                                                                                                     |
| Start on                | Audible signal                                                                                                               |
| Stop on                 | Last shot                                                                                                                    |
| Penalties               | As per current edition of rules                                                                                              |
| Safety angles           | L/R                                                                                                                          |
| Setup notes             |                                                                                                                              |