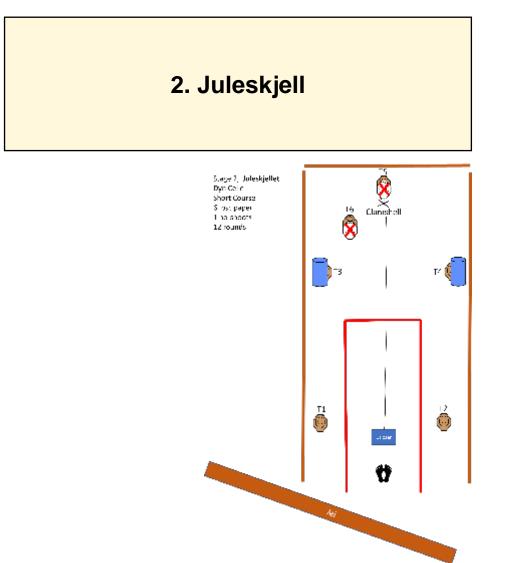

Shoot'n Score It https://shootnscoreit.com -- 2025-08-06 05:05

Setup notes

| CoF     | Comstock - Short                     | Points     | 50 p   |
|---------|--------------------------------------|------------|--------|
| Targets | 5 paper, 1 no-shoot, Total 5 targets | Min rounds | 10     |
| Firearm | Pistol Caliber Carbine               | Match-%    | 10.42% |

| Procedure               | At start signal engage all targets from within the demarcated area |
|-------------------------|--------------------------------------------------------------------|
| Starting position       | Heels touching mark                                                |
| Firearm ready condition | Option 1                                                           |
| Start on                | Audible signal                                                     |
| Stop on                 | Last shot                                                          |
| Penalties               | As per current edition of rules                                    |
| Safety angles           | L/R                                                                |
| Setup notes             |                                                                    |