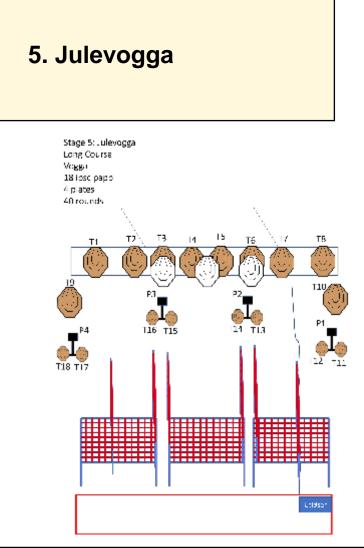

| CoF     | Comstock - Long                      | Points     | 200 p  |
|---------|--------------------------------------|------------|--------|
| Targets | 18 paper, 4 plates, Total 22 targets | Min rounds | 40     |
| Firearm | Pistol Caliber Carbine               | Match-%    | 41.67% |

| Procedure               | At start signal engage all targets from within the demarcated area. The cradle will be released at the start signal by a RO. |
|-------------------------|------------------------------------------------------------------------------------------------------------------------------|
| Starting position       |                                                                                                                              |
| Firearm ready condition | Option 1                                                                                                                     |
| Start on                | Audible signal                                                                                                               |
| Stop on                 | Last shot                                                                                                                    |
| Penalties               | As per current edition of rules                                                                                              |
| Safety angles           | L/R                                                                                                                          |
| Setup notes             |                                                                                                                              |