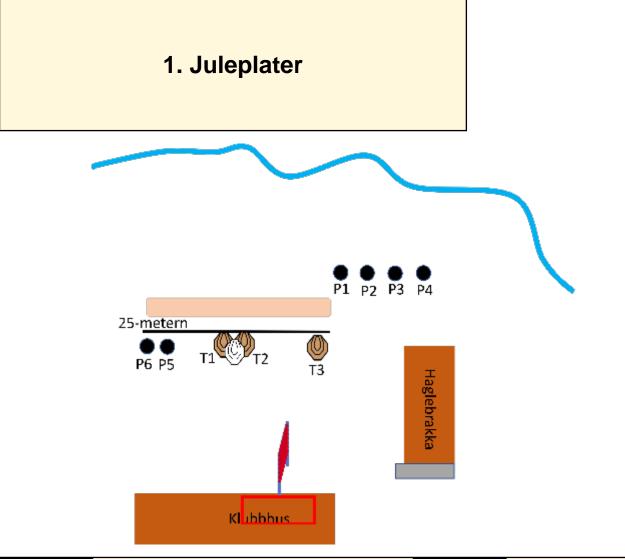

| CoF     | Comstock - Short                   | Points     | 50 p   |
|---------|------------------------------------|------------|--------|
| Targets | 3 paper, 4 popper, Total 7 targets | Min rounds | 10     |
| Firearm | Pistol Caliber Carbine             | Match-%    | 10.42% |

| Procedure               | At start signal engage all taregets from within the demarcated area |
|-------------------------|---------------------------------------------------------------------|
| Starting position       |                                                                     |
| Firearm ready condition | Option 1                                                            |
| Start on                | Audible signal                                                      |
| Stop on                 | Last shot                                                           |
| Penalties               | As per current edition of rules                                     |
| Safety angles           | L/R                                                                 |
| Setup notes             |                                                                     |