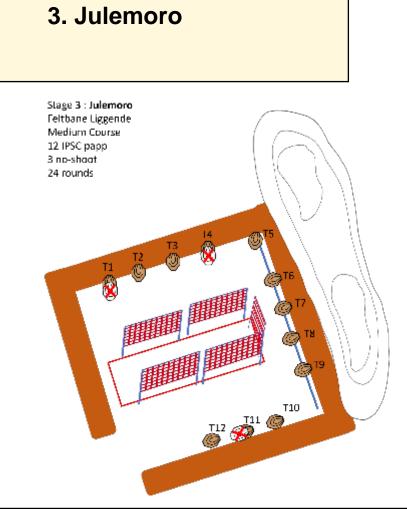

| CoF     | Comstock - Medium                      | Points     | 120 p  |
|---------|----------------------------------------|------------|--------|
| Targets | 12 paper, 3 no-shoot, Total 12 targets | Min rounds | 24     |
| Firearm | Pistol Caliber Carbine                 | Match-%    | 25.00% |

| Procedure                  | At start signal engage all targets from within the demarcated area |
|----------------------------|--------------------------------------------------------------------|
| Starting position          |                                                                    |
| Firearm ready<br>condition | Option 1                                                           |
| Start on                   | Audible signal                                                     |
| Stop on                    | Last shot                                                          |
| Penalties                  | As per current edition of rules                                    |
| Safety angles              | L/R                                                                |
| Setup notes                |                                                                    |